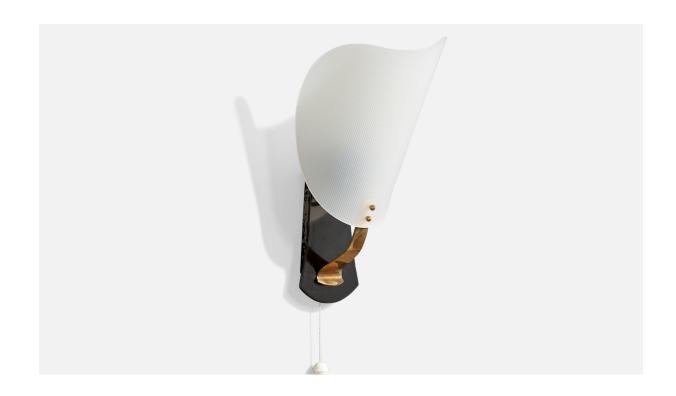

## Stilnovo, Wall Light, Acrylic, Brass, Metal, Italy, 1960s

| Title:       | Stilnovo, Wall Light, Acrylic, Brass, Metal, Italy, 1960s |
|--------------|-----------------------------------------------------------|
| Dimensions:  | 11.0 in x 5.75 in x 5.0 in                                |
| Inventory #: | 16520                                                     |
| Price:       | \$1,800.00                                                |

## **Product Description**

An acrylic, brass and black-lacquered metal wall light produced by Stilnovo, Italy, c. 1960s. Overall Dimensions (inches): 11" H x 5.75" W x 5" D Back Plate Dimensions (Inches): 4" H x 1.5" W x .625" D Bulb Specifications: E-26 Number of Sockets (per fixture): 1 Does not include mounting hardware. All lighting will be converted for US usage. We are unable to confirm that any electrical item meets UL-Listing standards at our facility.All items ship from High Point, North Carolina.