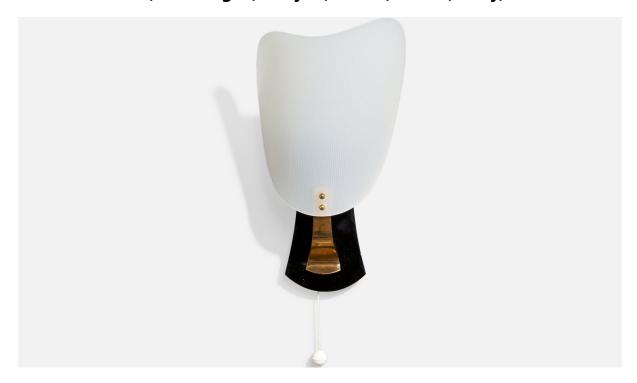

## Stilnovo, Wall Light, Acrylic, Brass, Metal, Italy, 1960s

| Title:       | Stilnovo, Wall Light, Acrylic, Brass, Metal, Italy, 1960s |
|--------------|-----------------------------------------------------------|
| Dimensions:  | 11.0 in x 5.75 in x 5.0 in                                |
| Inventory #: | 16520                                                     |
| Price:       | \$1,800.00                                                |

## **Product Description**

An acrylic, brass and black-lacquered metal wall light produced by Stilnovo, Italy, c. 1960s. Overall Dimensions (inches): 11" H x 5.75" W x 5" D Back Plate Dimensions (Inches): 4" H x 1.5" W x .625" D Bulb Specifications: E-26 Number of Sockets (per fixture): 1 Does not include mounting hardware. All lighting will be converted for US usage. We are unable to confirm that any electrical item meets UL-Listing standards at our facility.All items ship from High Point, North Carolina.