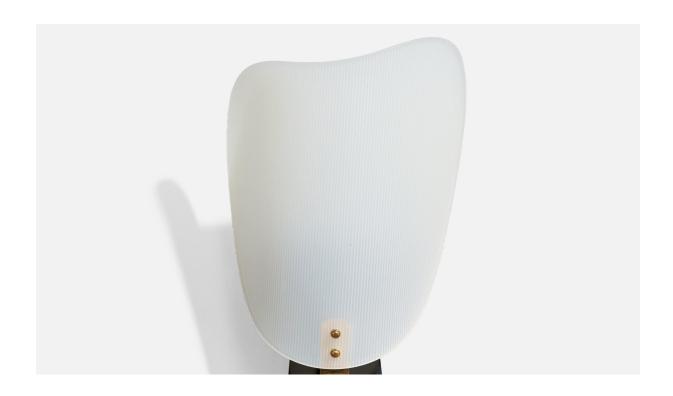

## Stilnovo, Wall Light, Acrylic, Brass, Metal, Italy, 1960s

| Title:       | Stilnovo, Wall Light, Acrylic, Brass, Metal, Italy, 1960s |
|--------------|-----------------------------------------------------------|
| Dimensions:  | 11.0 in x 5.75 in x 5.0 in                                |
| Inventory #: | 16520                                                     |
| Price:       | \$1,800.00                                                |

## **Product Description**

An acrylic, brass and black-lacquered metal wall light produced by Stilnovo, Italy, c. 1960s. Overall Dimensions (inches): 11" H x 5.75" W x 5" D Back Plate Dimensions (Inches): 4" H x 1.5" W x .625" D Bulb Specifications: E-26 Number of Sockets (per fixture): 1 Does not include mounting hardware. All lighting will be converted for US usage. We are unable to confirm that any electrical item meets UL-Listing standards at our facility.All items ship from High Point, North Carolina.