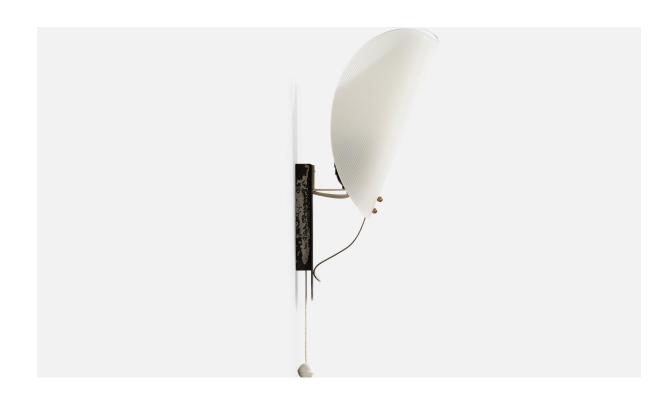

## Stilnovo, Wall Light, Acrylic, Brass, Metal, Italy, 1960s

| Title:       | Stilnovo, Wall Light, Acrylic, Brass, Metal, Italy, 1960s |
|--------------|-----------------------------------------------------------|
| Dimensions:  | 11.0 in x 5.75 in x 5.0 in                                |
| Inventory #: | 16520                                                     |
| Price:       | \$1,800.00                                                |

## **Product Description**

An acrylic, brass and black-lacquered metal wall light produced by Stilnovo, Italy, c. 1960s. Overall Dimensions (inches): 11" H x 5.75" W x 5" D Back Plate Dimensions (Inches): 4" H x 1.5" W x .625" D Bulb Specifications: E-26 Number of Sockets (per fixture): 1 Does not include mounting hardware. All lighting will be converted for US usage. We are unable to confirm that any electrical item meets UL-Listing standards at our facility.All items ship from High Point, North Carolina.