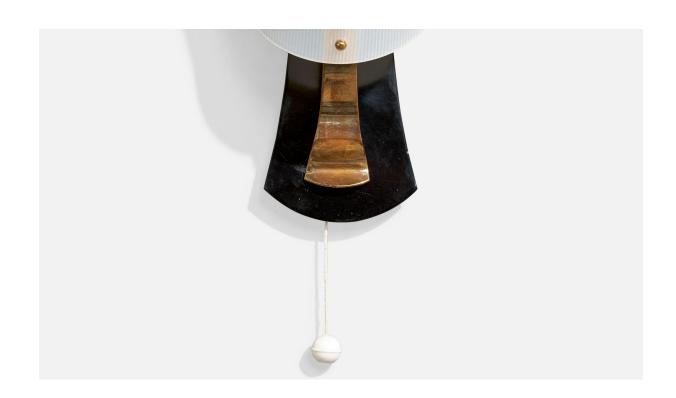

## Stilnovo, Wall Light, Acrylic, Brass, Metal, Italy, 1960s

| Title:       | Stilnovo, Wall Light, Acrylic, Brass, Metal, Italy, 1960s |
|--------------|-----------------------------------------------------------|
| Dimensions:  | 11.0 in x 5.75 in x 5.0 in                                |
| Inventory #: | 16520                                                     |
| Price:       | \$1,800.00                                                |

## **Product Description**

An acrylic, brass and black-lacquered metal wall light produced by Stilnovo, Italy, c. 1960s. Overall Dimensions (inches): 11" H x 5.75" W x 5" D Back Plate Dimensions (Inches): 4" H x 1.5" W x .625" D Bulb Specifications: E-26 Number of Sockets (per fixture): 1 Does not include mounting hardware. All lighting will be converted for US usage. We are unable to confirm that any electrical item meets UL-Listing standards at our facility.All items ship from High Point, North Carolina.