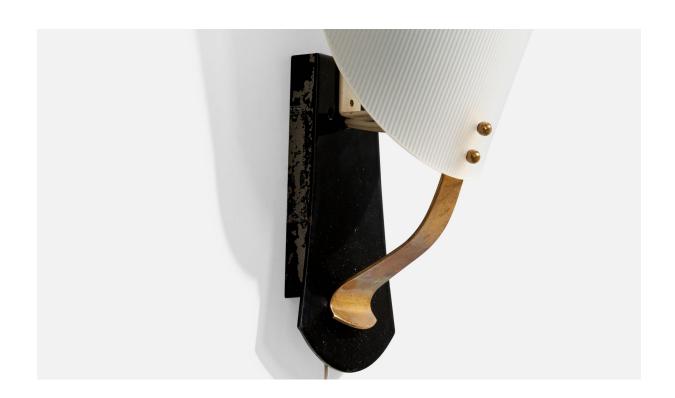

## Stilnovo, Wall Light, Acrylic, Brass, Metal, Italy, 1960s

| Title:       | Stilnovo, Wall Light, Acrylic, Brass, Metal, Italy, 1960s |
|--------------|-----------------------------------------------------------|
| Dimensions:  | 11.0 in x 5.75 in x 5.0 in                                |
| Inventory #: | 16520                                                     |
| Price:       | \$1,800.00                                                |

## **Product Description**

An acrylic, brass and black-lacquered metal wall light produced by Stilnovo, Italy, c. 1960s. Overall Dimensions (inches): 11" H x 5.75" W x 5" D Back Plate Dimensions (Inches): 4" H x 1.5" W x .625" D Bulb Specifications: E-26 Number of Sockets (per fixture): 1 Does not include mounting hardware. All lighting will be converted for US usage. We are unable to confirm that any electrical item meets UL-Listing standards at our facility.All items ship from High Point, North Carolina.