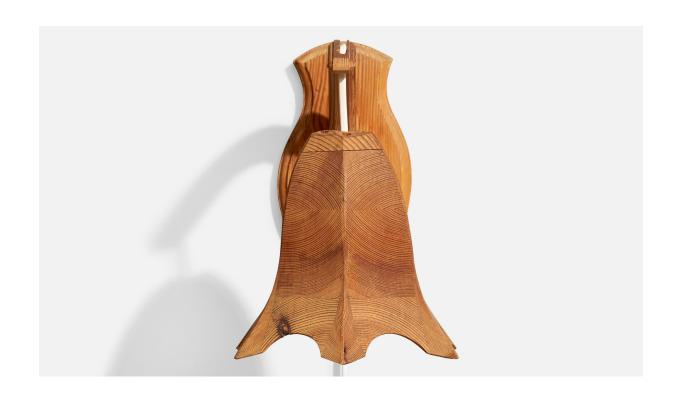

## Swedish Designer, Wall Light, Pine, Sweden, 1970s

| Price:       | \$1,150.00                                        |
|--------------|---------------------------------------------------|
| Inventory #: | 16541                                             |
| Dimensions:  | 10.125 in x 7.75 in x 12.5 in                     |
| Title:       | Swedish Designer, Wall Light, Pine, Sweden, 1970s |

## **Product Description**

A pine wall light designed and produced in Sweden, c. 1970s. Overall Dimensions (inches):  $10.125'' \text{ H} \times 7.75'' \text{ W} \times 12.5'' \text{ D}$  Back Plate Dimensions (Inches):  $9.375'' \text{ H} \times 4.5'' \text{ W} \times 1'' \text{ D}$  Bulb Specifications: E-14 Number of Sockets (per fixture): 1 Does not include mounting hardware. This wall light currently uses a cord and plug that is compatible with US standard sockets. We are unable to confirm that any electrical item meets UL-Listing standards at our facility. If you require a hardwire application, please contact us prior to purchasing for further details. Please specify cord color / material / length if custom specs are required. Please note additional lead time of 1-2 business days will be required.All items ship from High Point, North Carolina.