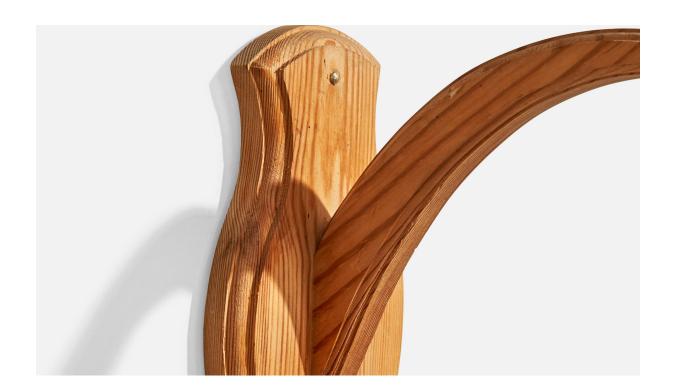

## Swedish Designer, Wall Light, Pine, Sweden, 1970s

| Price:       | \$1,150.00                                        |
|--------------|---------------------------------------------------|
| Inventory #: | 16541                                             |
| Dimensions:  | 10.125 in x 7.75 in x 12.5 in                     |
| Title:       | Swedish Designer, Wall Light, Pine, Sweden, 1970s |

## **Product Description**

A pine wall light designed and produced in Sweden, c. 1970s. Overall Dimensions (inches):  $10.125'' \text{ H} \times 7.75'' \text{ W} \times 12.5'' \text{ D}$  Back Plate Dimensions (Inches):  $9.375'' \text{ H} \times 4.5'' \text{ W} \times 1'' \text{ D}$  Bulb Specifications: E-14 Number of Sockets (per fixture): 1 Does not include mounting hardware. This wall light currently uses a cord and plug that is compatible with US standard sockets. We are unable to confirm that any electrical item meets UL-Listing standards at our facility. If you require a hardwire application, please contact us prior to purchasing for further details. Please specify cord color / material / length if custom specs are required. Please note additional lead time of 1-2 business days will be required.All items ship from High Point, North Carolina.