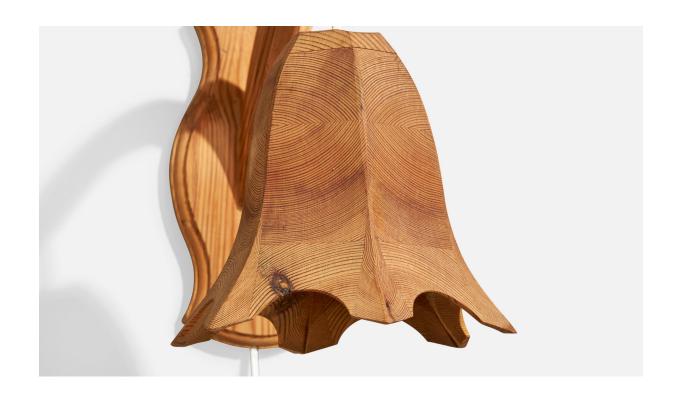

## Swedish Designer, Wall Light, Pine, Sweden, 1970s

| Price:       | \$1,150.00                                        |
|--------------|---------------------------------------------------|
| Inventory #: | 16541                                             |
| Dimensions:  | 10.125 in x 7.75 in x 12.5 in                     |
| Title:       | Swedish Designer, Wall Light, Pine, Sweden, 1970s |

## **Product Description**

A pine wall light designed and produced in Sweden, c. 1970s. Overall Dimensions (inches):  $10.125'' \text{ H} \times 7.75'' \text{ W} \times 12.5'' \text{ D}$  Back Plate Dimensions (Inches):  $9.375'' \text{ H} \times 4.5'' \text{ W} \times 1'' \text{ D}$  Bulb Specifications: E-14 Number of Sockets (per fixture): 1 Does not include mounting hardware. This wall light currently uses a cord and plug that is compatible with US standard sockets. We are unable to confirm that any electrical item meets UL-Listing standards at our facility. If you require a hardwire application, please contact us prior to purchasing for further details. Please specify cord color / material / length if custom specs are required. Please note additional lead time of 1-2 business days will be required.All items ship from High Point, North Carolina.