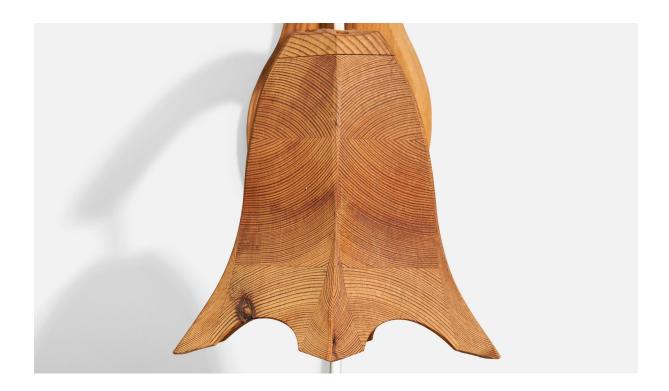

## Swedish Designer, Wall Light, Pine, Sweden, 1970s

| Price:       | \$1,150.00                                        |
|--------------|---------------------------------------------------|
| Inventory #: | 16541                                             |
| Dimensions:  | 10.125 in x 7.75 in x 12.5 in                     |
| Title:       | Swedish Designer, Wall Light, Pine, Sweden, 1970s |

## **Product Description**

A pine wall light designed and produced in Sweden, c. 1970s. Overall Dimensions (inches):  $10.125'' \text{ H} \times 7.75'' \text{ W} \times 12.5'' \text{ D}$  Back Plate Dimensions (Inches):  $9.375'' \text{ H} \times 4.5'' \text{ W} \times 1'' \text{ D}$  Bulb Specifications: E-14 Number of Sockets (per fixture): 1 Does not include mounting hardware. This wall light currently uses a cord and plug that is compatible with US standard sockets. We are unable to confirm that any electrical item meets UL-Listing standards at our facility. If you require a hardwire application, please contact us prior to purchasing for further details. Please specify cord color / material / length if custom specs are required. Please note additional lead time of 1-2 business days will be required.All items ship from High Point, North Carolina.