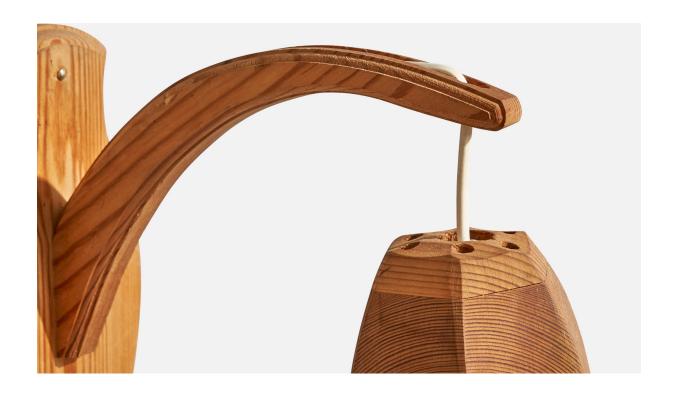

## Swedish Designer, Wall Light, Pine, Sweden, 1970s

| Price:       | \$1,150.00                                        |
|--------------|---------------------------------------------------|
| Inventory #: | 16541                                             |
| Dimensions:  | 10.125 in x 7.75 in x 12.5 in                     |
| Title:       | Swedish Designer, Wall Light, Pine, Sweden, 1970s |

## **Product Description**

A pine wall light designed and produced in Sweden, c. 1970s. Overall Dimensions (inches):  $10.125'' \text{ H} \times 7.75'' \text{ W} \times 12.5'' \text{ D}$  Back Plate Dimensions (Inches):  $9.375'' \text{ H} \times 4.5'' \text{ W} \times 1'' \text{ D}$  Bulb Specifications: E-14 Number of Sockets (per fixture): 1 Does not include mounting hardware. This wall light currently uses a cord and plug that is compatible with US standard sockets. We are unable to confirm that any electrical item meets UL-Listing standards at our facility. If you require a hardwire application, please contact us prior to purchasing for further details. Please specify cord color / material / length if custom specs are required. Please note additional lead time of 1-2 business days will be required.All items ship from High Point, North Carolina.