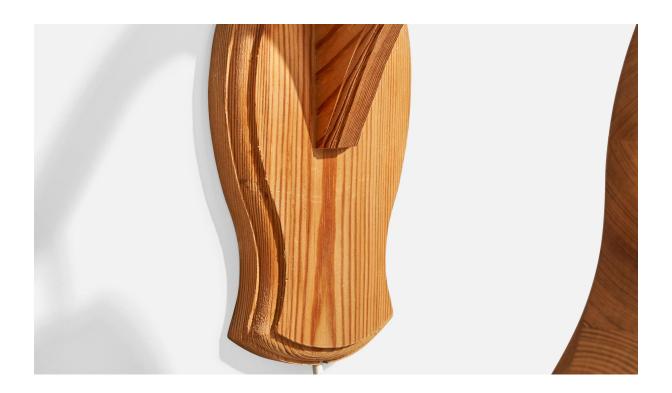

## Swedish Designer, Wall Light, Pine, Sweden, 1970s

| Price:       | \$1,150.00                                        |
|--------------|---------------------------------------------------|
| Inventory #: | 16541                                             |
| Dimensions:  | 10.125 in x 7.75 in x 12.5 in                     |
| Title:       | Swedish Designer, Wall Light, Pine, Sweden, 1970s |

## **Product Description**

A pine wall light designed and produced in Sweden, c. 1970s. Overall Dimensions (inches):  $10.125'' \text{ H} \times 7.75'' \text{ W} \times 12.5'' \text{ D}$  Back Plate Dimensions (Inches):  $9.375'' \text{ H} \times 4.5'' \text{ W} \times 1'' \text{ D}$  Bulb Specifications: E-14 Number of Sockets (per fixture): 1 Does not include mounting hardware. This wall light currently uses a cord and plug that is compatible with US standard sockets. We are unable to confirm that any electrical item meets UL-Listing standards at our facility. If you require a hardwire application, please contact us prior to purchasing for further details. Please specify cord color / material / length if custom specs are required. Please note additional lead time of 1-2 business days will be required.All items ship from High Point, North Carolina.