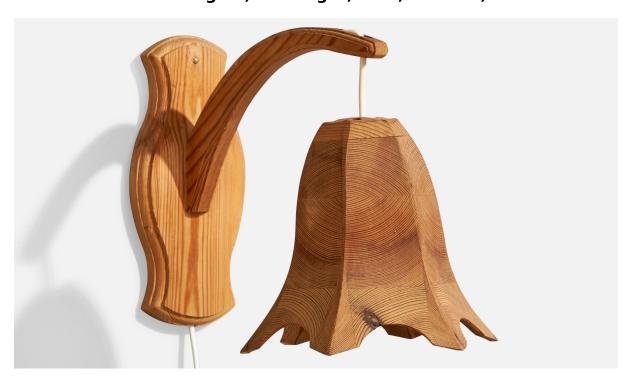

## Swedish Designer, Wall Light, Pine, Sweden, 1970s

| Price:       | \$1,150.00                                        |
|--------------|---------------------------------------------------|
| Inventory #: | 16541                                             |
| Dimensions:  | 10.125 in x 7.75 in x 12.5 in                     |
| Title:       | Swedish Designer, Wall Light, Pine, Sweden, 1970s |

## **Product Description**

A pine wall light designed and produced in Sweden, c. 1970s. Overall Dimensions (inches):  $10.125'' \text{ H} \times 7.75'' \text{ W} \times 12.5'' \text{ D}$  Back Plate Dimensions (Inches):  $9.375'' \text{ H} \times 4.5'' \text{ W} \times 1'' \text{ D}$  Bulb Specifications: E-14 Number of Sockets (per fixture): 1 Does not include mounting hardware. This wall light currently uses a cord and plug that is compatible with US standard sockets. We are unable to confirm that any electrical item meets UL-Listing standards at our facility. If you require a hardwire application, please contact us prior to purchasing for further details. Please specify cord color / material / length if custom specs are required. Please note additional lead time of 1-2 business days will be required.All items ship from High Point, North Carolina.