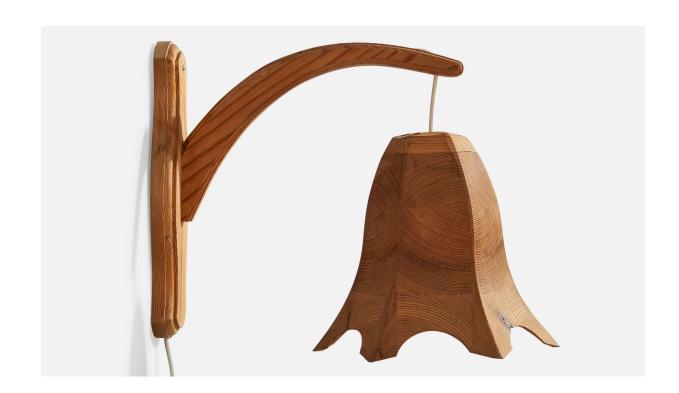

## Swedish Designer, Wall Light, Pine, Sweden, 1970s

| Price:       | \$1,150.00                                        |
|--------------|---------------------------------------------------|
| Inventory #: | 16541                                             |
| Dimensions:  | 10.125 in x 7.75 in x 12.5 in                     |
| Title:       | Swedish Designer, Wall Light, Pine, Sweden, 1970s |

## **Product Description**

A pine wall light designed and produced in Sweden, c. 1970s. Overall Dimensions (inches):  $10.125'' \text{ H} \times 7.75'' \text{ W} \times 12.5'' \text{ D}$  Back Plate Dimensions (Inches):  $9.375'' \text{ H} \times 4.5'' \text{ W} \times 1'' \text{ D}$  Bulb Specifications: E-14 Number of Sockets (per fixture): 1 Does not include mounting hardware. This wall light currently uses a cord and plug that is compatible with US standard sockets. We are unable to confirm that any electrical item meets UL-Listing standards at our facility. If you require a hardwire application, please contact us prior to purchasing for further details. Please specify cord color / material / length if custom specs are required. Please note additional lead time of 1-2 business days will be required.All items ship from High Point, North Carolina.