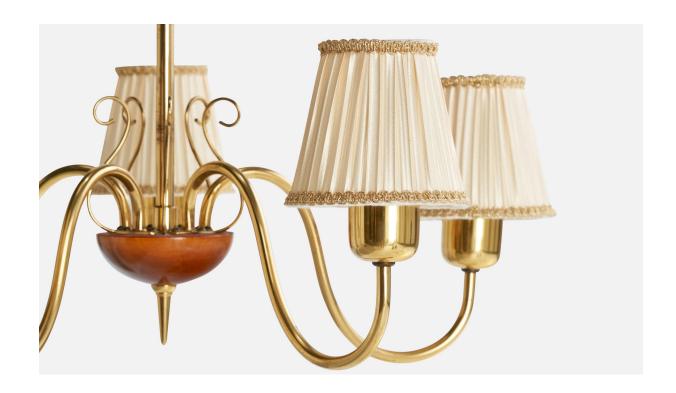

## **Product Description**

A brass, stained wood and off-white fabric chandelier designed and produced in Sweden, c. 1940s. Overall Dimensions (inches): 26" H x 22" Diameter Dimensions of Canopy: 2.25" H x 4.25" diameter Stem length: 18.5" H Bulb Specifications: E-26 Number of Sockets: 5 All lighting will be converted for US usage. We are unable to confirm that any electrical item meets UL-Listing standards at our facility.All items ship from High Point, North Carolina.