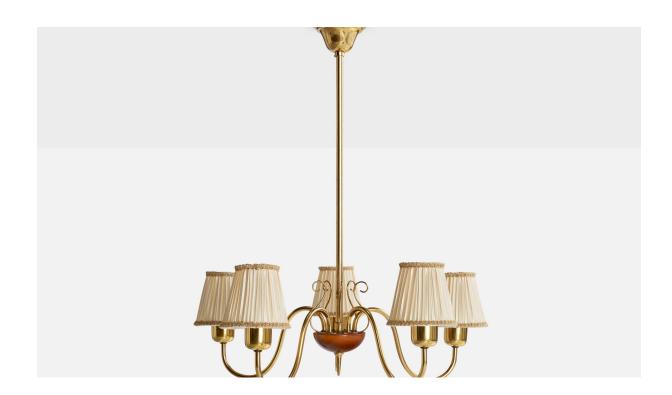

## Swedish Designer, Chandelier, Brass, Wood, Fabric, Sweden, 1940s

| Price:       | \$5,400.00                                                       |
|--------------|------------------------------------------------------------------|
| Inventory #: | 16552                                                            |
| Dimensions:  | 26.0 in x 22.0 in                                                |
| Title:       | Swedish Designer, Chandelier, Brass, Wood, Fabric, Sweden, 1940s |

## **Product Description**

A brass, stained wood and off-white fabric chandelier designed and produced in Sweden, c. 1940s. Overall Dimensions (inches): 26" H x 22" Diameter Dimensions of Canopy: 2.25" H x 4.25" diameter Stem length: 18.5" H Bulb Specifications: E-26 Number of Sockets: 5 All lighting will be converted for US usage. We are unable to confirm that any electrical item meets UL-Listing standards at our facility.All items ship from High Point, North Carolina.