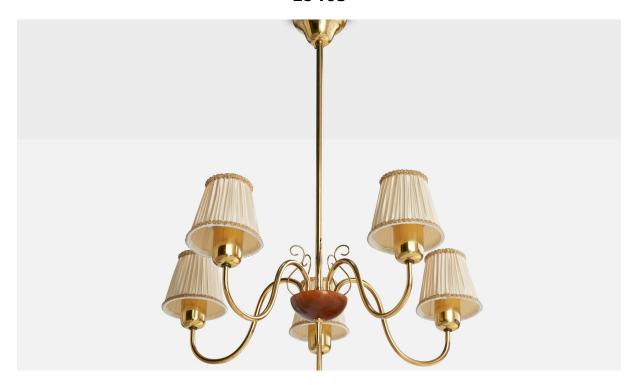

## Swedish Designer, Chandelier, Brass, Wood, Fabric, Sweden, 1940s

| Price:       | \$5,400.00                                                       |
|--------------|------------------------------------------------------------------|
| Inventory #: | 16552                                                            |
| Dimensions:  | 26.0 in x 22.0 in                                                |
| Title:       | Swedish Designer, Chandelier, Brass, Wood, Fabric, Sweden, 1940s |

## **Product Description**

A brass, stained wood and off-white fabric chandelier designed and produced in Sweden, c. 1940s. Overall Dimensions (inches): 26" H x 22" Diameter Dimensions of Canopy: 2.25" H x 4.25" diameter Stem length: 18.5" H Bulb Specifications: E-26 Number of Sockets: 5 All lighting will be converted for US usage. We are unable to confirm that any electrical item meets UL-Listing standards at our facility.All items ship from High Point, North Carolina.