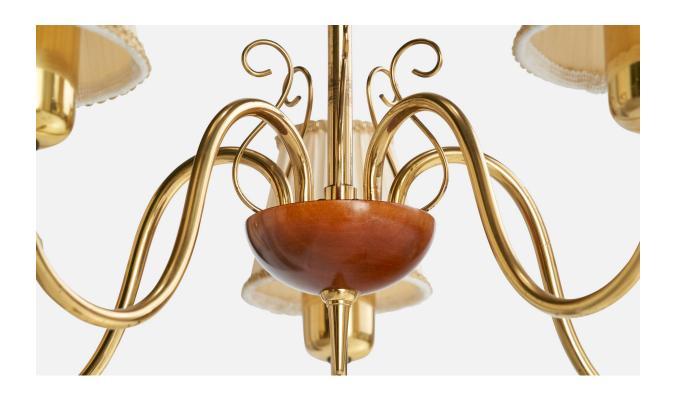

## **Product Description**

A brass, stained wood and off-white fabric chandelier designed and produced in Sweden, c. 1940s. Overall Dimensions (inches): 26" H x 22" Diameter Dimensions of Canopy: 2.25" H x 4.25" diameter Stem length: 18.5" H Bulb Specifications: E-26 Number of Sockets: 5 All lighting will be converted for US usage. We are unable to confirm that any electrical item meets UL-Listing standards at our facility.All items ship from High Point, North Carolina.