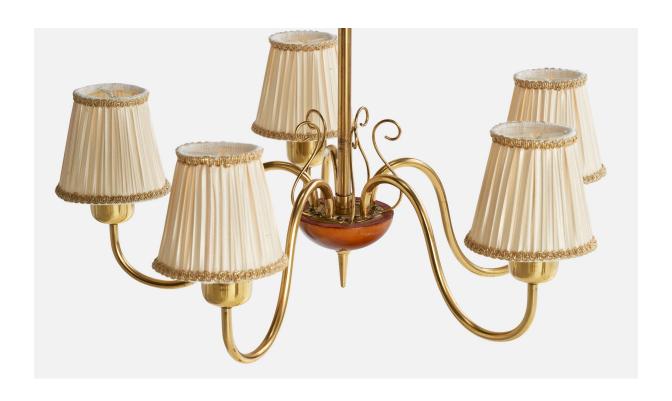

## Swedish Designer, Chandelier, Brass, Wood, Fabric, Sweden, 1940s

| Price:       | \$5,400.00                                                       |
|--------------|------------------------------------------------------------------|
| Inventory #: | 16552                                                            |
| Dimensions:  | 26.0 in x 22.0 in                                                |
| Title:       | Swedish Designer, Chandelier, Brass, Wood, Fabric, Sweden, 1940s |

## **Product Description**

A brass, stained wood and off-white fabric chandelier designed and produced in Sweden, c. 1940s. Overall Dimensions (inches): 26" H x 22" Diameter Dimensions of Canopy: 2.25" H x 4.25" diameter Stem length: 18.5" H Bulb Specifications: E-26 Number of Sockets: 5 All lighting will be converted for US usage. We are unable to confirm that any electrical item meets UL-Listing standards at our facility.All items ship from High Point, North Carolina.