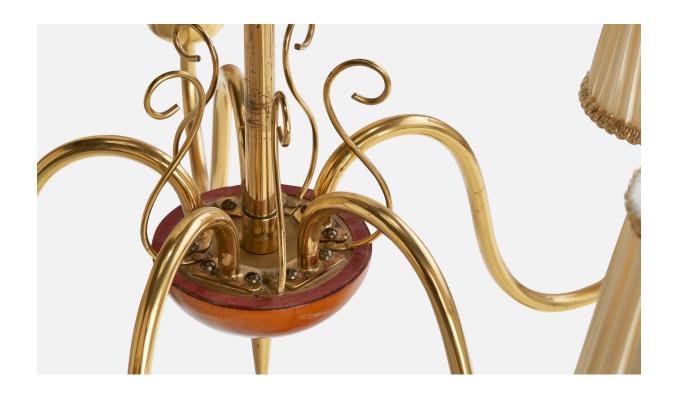

## **Product Description**

A brass, stained wood and off-white fabric chandelier designed and produced in Sweden, c. 1940s. Overall Dimensions (inches): 26" H x 22" Diameter Dimensions of Canopy: 2.25" H x 4.25" diameter Stem length: 18.5" H Bulb Specifications: E-26 Number of Sockets: 5 All lighting will be converted for US usage. We are unable to confirm that any electrical item meets UL-Listing standards at our facility.All items ship from High Point, North Carolina.