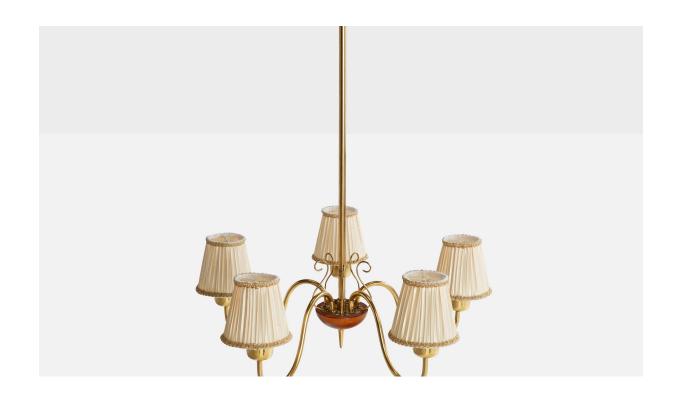

## Swedish Designer, Chandelier, Brass, Wood, Fabric, Sweden, 1940s

| Price:       | \$5,400.00                                                       |
|--------------|------------------------------------------------------------------|
| Inventory #: | 16552                                                            |
| Dimensions:  | 26.0 in x 22.0 in                                                |
| Title:       | Swedish Designer, Chandelier, Brass, Wood, Fabric, Sweden, 1940s |

## **Product Description**

A brass, stained wood and off-white fabric chandelier designed and produced in Sweden, c. 1940s. Overall Dimensions (inches): 26" H x 22" Diameter Dimensions of Canopy: 2.25" H x 4.25" diameter Stem length: 18.5" H Bulb Specifications: E-26 Number of Sockets: 5 All lighting will be converted for US usage. We are unable to confirm that any electrical item meets UL-Listing standards at our facility.All items ship from High Point, North Carolina.