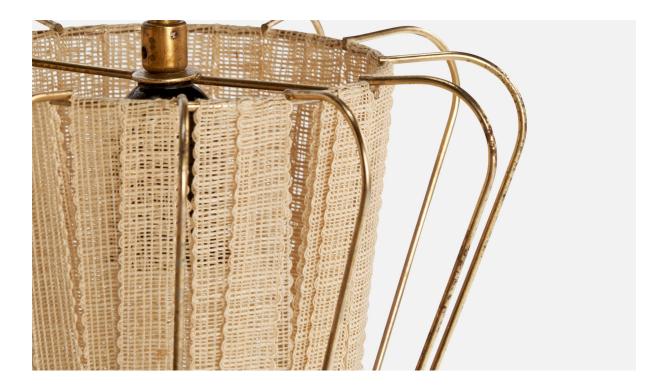

## **Product Description**

A brass and beige fabric pendant light designed and produced in Sweden, c. 1940s. Lively patina and paint remnants to canopy. Overall Dimensions (inches): 14" H x 9.25" Diameter Dimensions of Canopy: 2.125" H x 3.625" diameter Stem length: 2.5" H Bulb Specifications: E-26 Number of Sockets: 1 All lighting will be converted for US usage. We are unable to confirm that any electrical item meets UL-Listing standards at our facility.