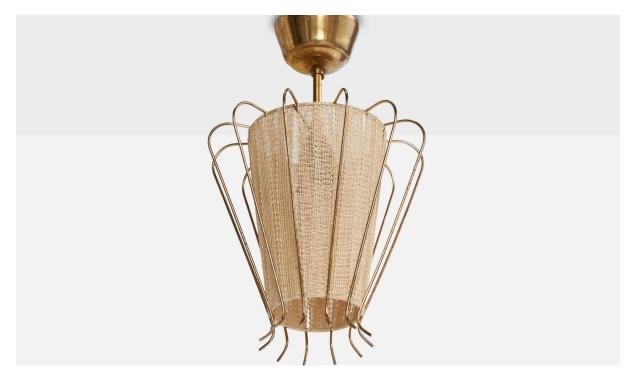

## Swedish Designer, Pendant Light, Brass, Fabric, Sweden, 1940s

| Title:       | Swedish Designer, Pendant Light, Brass, Fabric, Sweden, 1940s |
|--------------|---------------------------------------------------------------|
| Dimensions:  | 14.0 in x 9.25 in                                             |
| Inventory #: | 16554                                                         |
| Price:       | \$1,150.00                                                    |

## **Product Description**

A brass and beige fabric pendant light designed and produced in Sweden, c. 1940s. Lively patina and paint remnants to canopy. Overall Dimensions (inches): 14" H x 9.25" Diameter Dimensions of Canopy: 2.125" H x 3.625" diameter Stem length: 2.5" H Bulb Specifications: E-26 Number of Sockets: 1 All lighting will be converted for US usage. We are unable to confirm that any electrical item meets UL-Listing standards at our facility.