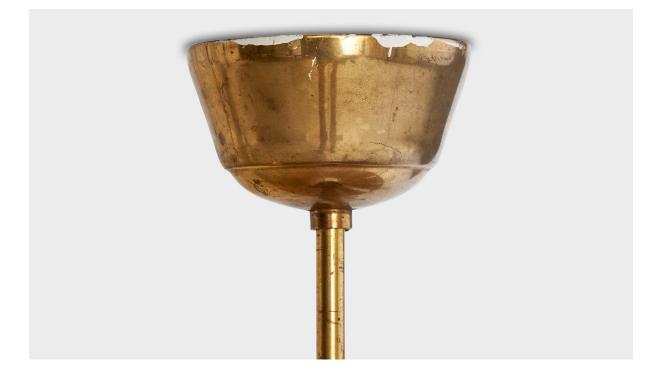

## **Product Description**

A brass and beige fabric pendant light designed and produced in Sweden, c. 1940s. Lively patina and paint remnants to canopy. Overall Dimensions (inches): 14" H x 9.25" Diameter Dimensions of Canopy: 2.125" H x 3.625" diameter Stem length: 2.5" H Bulb Specifications: E-26 Number of Sockets: 1 All lighting will be converted for US usage. We are unable to confirm that any electrical item meets UL-Listing standards at our facility.