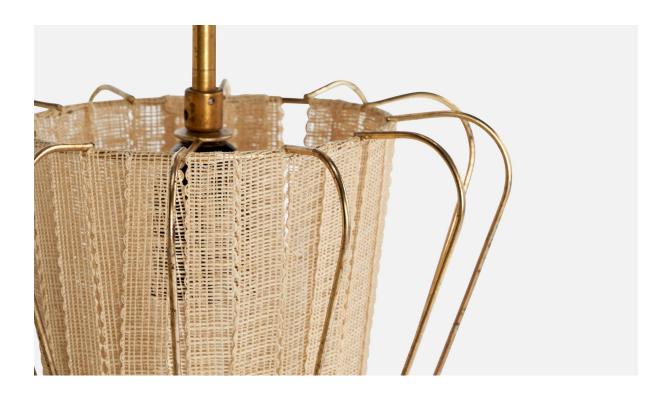

## **Product Description**

A brass and beige fabric pendant light designed and produced in Sweden, c. 1940s. Lively patina and paint remnants to canopy. Overall Dimensions (inches): 14" H x 9.25" Diameter Dimensions of Canopy: 2.125" H x 3.625" diameter Stem length: 2.5" H Bulb Specifications: E-26 Number of Sockets: 1 All lighting will be converted for US usage. We are unable to confirm that any electrical item meets UL-Listing standards at our facility.