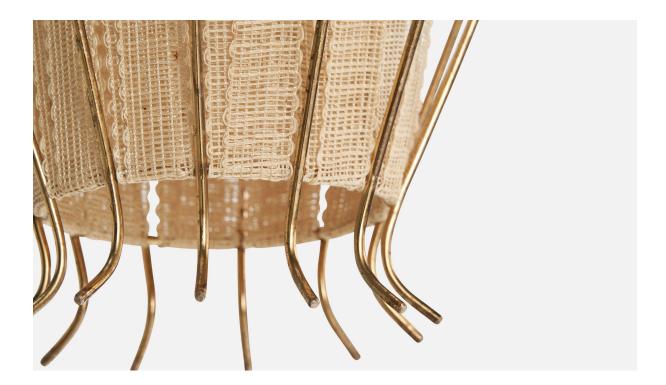

## **Product Description**

A brass and beige fabric pendant light designed and produced in Sweden, c. 1940s. Lively patina and paint remnants to canopy. Overall Dimensions (inches): 14" H x 9.25" Diameter Dimensions of Canopy: 2.125" H x 3.625" diameter Stem length: 2.5" H Bulb Specifications: E-26 Number of Sockets: 1 All lighting will be converted for US usage. We are unable to confirm that any electrical item meets UL-Listing standards at our facility.