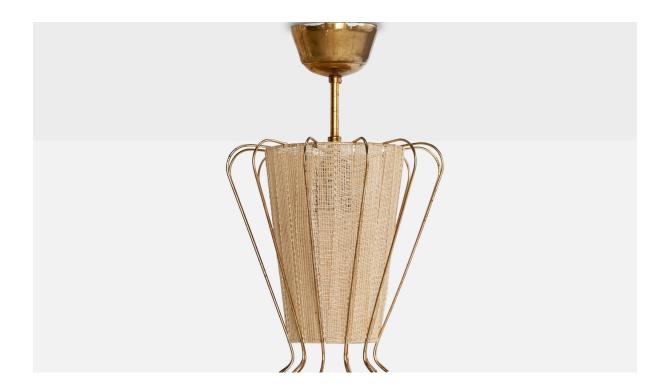

## Swedish Designer, Pendant Light, Brass, Fabric, Sweden, 1940s

| Title:       | Swedish Designer, Pendant Light, Brass, Fabric, Sweden, 1940s |
|--------------|---------------------------------------------------------------|
| Dimensions:  | 14.0 in x 9.25 in                                             |
| Inventory #: | 16554                                                         |
| Price:       | \$1,150.00                                                    |

## **Product Description**

A brass and beige fabric pendant light designed and produced in Sweden, c. 1940s. Lively patina and paint remnants to canopy. Overall Dimensions (inches): 14" H x 9.25" Diameter Dimensions of Canopy: 2.125" H x 3.625" diameter Stem length: 2.5" H Bulb Specifications: E-26 Number of Sockets: 1 All lighting will be converted for US usage. We are unable to confirm that any electrical item meets UL-Listing standards at our facility.