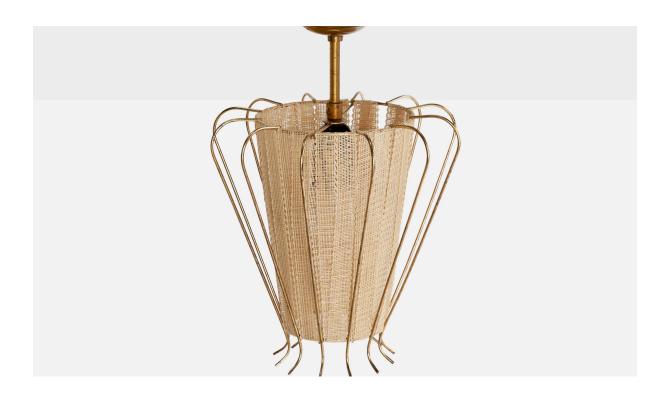

## Swedish Designer, Pendant Light, Brass, Fabric, Sweden, 1940s

| Title:       | Swedish Designer, Pendant Light, Brass, Fabric, Sweden, 1940s |
|--------------|---------------------------------------------------------------|
| Dimensions:  | 14.0 in x 9.25 in                                             |
| Inventory #: | 16554                                                         |
| Price:       | \$1,150.00                                                    |

## **Product Description**

A brass and beige fabric pendant light designed and produced in Sweden, c. 1940s. Lively patina and paint remnants to canopy. Overall Dimensions (inches): 14" H x 9.25" Diameter Dimensions of Canopy: 2.125" H x 3.625" diameter Stem length: 2.5" H Bulb Specifications: E-26 Number of Sockets: 1 All lighting will be converted for US usage. We are unable to confirm that any electrical item meets UL-Listing standards at our facility.