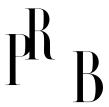

## EWÅ Värnamo, Wall Lights, Brass, Glass, Sweden, 1970s

| Title:       | EWÅ Värnamo, Wall Lights, Brass, Glass, Sweden, 1970s |
|--------------|-------------------------------------------------------|
| Dimensions:  | 7.25 in x 5.0 in x 9.25 in                            |
| Inventory #: | 16587                                                 |
| Price:       | \$2,400.00                                            |

## **Product Description**

A pair of brass and glass wall lights produced by EWÅ Värnamo, Sweden, c. 1970s. Overall Dimensions (inches):  $7.25^{\circ}$  H x  $5^{\circ}$  W x  $9.25^{\circ}$  D Back Plate Dimensions (Inches):  $4.25^{\circ}$  H x  $4.25^{\circ}$  W x  $1.1^{\circ}$  D Bulb Specifications: E-26 Number of Sockets (per fixture): 1 Does not include mounting hardware. These wall lights currently use a cord and plug that is compatible with US standard sockets. We are unable to confirm that any electrical item meets UL-Listing standards at our facility. If you require a hardwire application, please contact us prior to purchasing for further details. Please specify cord color / material / length if custom specs are required. Please note additional lead time of 1-2 business days will be required.All items ship from High Point, North Carolina.