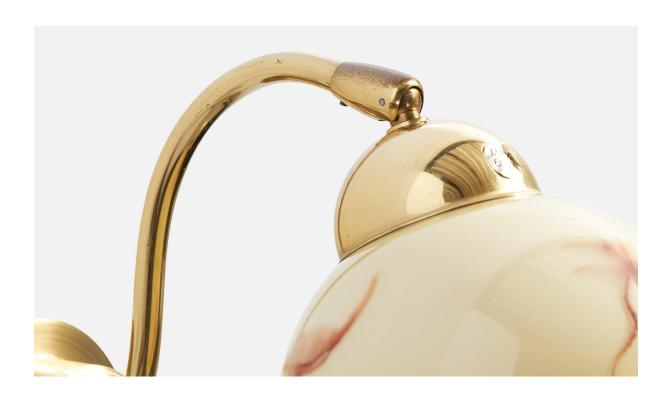

## **Product Description**

A pair of brass and glass wall lights produced by EWÅ Värnamo, Sweden, c. 1970s. Overall Dimensions (inches):  $7.25^{\circ}$  H x  $5^{\circ}$  W x  $9.25^{\circ}$  D Back Plate Dimensions (Inches):  $4.25^{\circ}$  H x  $4.25^{\circ}$  W x  $1.1^{\circ}$  D Bulb Specifications: E-26 Number of Sockets (per fixture): 1 Does not include mounting hardware. These wall lights currently use a cord and plug that is compatible with US standard sockets. We are unable to confirm that any electrical item meets UL-Listing standards at our facility. If you require a hardwire application, please contact us prior to purchasing for further details. Please specify cord color / material / length if custom specs are required. Please note additional lead time of 1-2 business days will be required.All items ship from High Point, North Carolina.