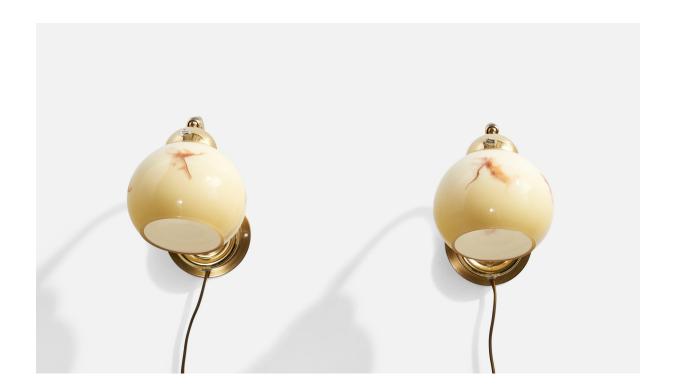

## EWÅ Värnamo, Wall Lights, Brass, Glass, Sweden, 1970s

| Title:       | EWÅ Värnamo, Wall Lights, Brass, Glass, Sweden, 1970s |
|--------------|-------------------------------------------------------|
| Dimensions:  | 7.25 in x 5.0 in x 9.25 in                            |
| Inventory #: | 16587                                                 |
| Price:       | \$2,400.00                                            |

## **Product Description**

A pair of brass and glass wall lights produced by EWÅ Värnamo, Sweden, c. 1970s. Overall Dimensions (inches):  $7.25^{\circ}$  H x  $5^{\circ}$  W x  $9.25^{\circ}$  D Back Plate Dimensions (Inches):  $4.25^{\circ}$  H x  $4.25^{\circ}$  W x  $1.1^{\circ}$  D Bulb Specifications: E-26 Number of Sockets (per fixture): 1 Does not include mounting hardware. These wall lights currently use a cord and plug that is compatible with US standard sockets. We are unable to confirm that any electrical item meets UL-Listing standards at our facility. If you require a hardwire application, please contact us prior to purchasing for further details. Please specify cord color / material / length if custom specs are required. Please note additional lead time of 1-2 business days will be required.All items ship from High Point, North Carolina.