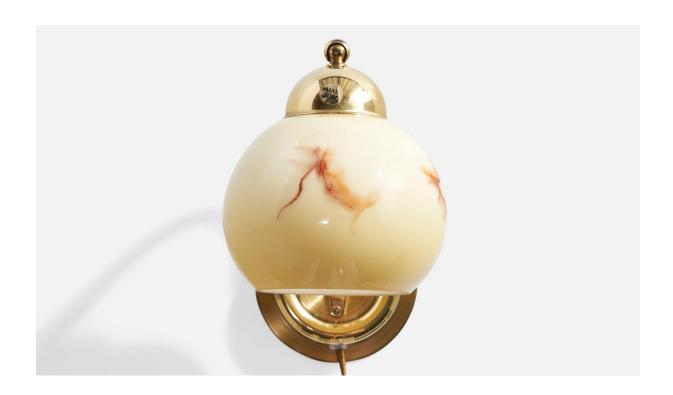

## EWÅ Värnamo, Wall Lights, Brass, Glass, Sweden, 1970s

| Title:       | EWÅ Värnamo, Wall Lights, Brass, Glass, Sweden, 1970s |
|--------------|-------------------------------------------------------|
| Dimensions:  | 7.25 in x 5.0 in x 9.25 in                            |
| Inventory #: | 16587                                                 |
| Price:       | \$2,400.00                                            |

## **Product Description**

A pair of brass and glass wall lights produced by EWÅ Värnamo, Sweden, c. 1970s. Overall Dimensions (inches):  $7.25^{\circ}$  H x  $5^{\circ}$  W x  $9.25^{\circ}$  D Back Plate Dimensions (Inches):  $4.25^{\circ}$  H x  $4.25^{\circ}$  W x  $1.1^{\circ}$  D Bulb Specifications: E-26 Number of Sockets (per fixture): 1 Does not include mounting hardware. These wall lights currently use a cord and plug that is compatible with US standard sockets. We are unable to confirm that any electrical item meets UL-Listing standards at our facility. If you require a hardwire application, please contact us prior to purchasing for further details. Please specify cord color / material / length if custom specs are required. Please note additional lead time of 1-2 business days will be required.All items ship from High Point, North Carolina.