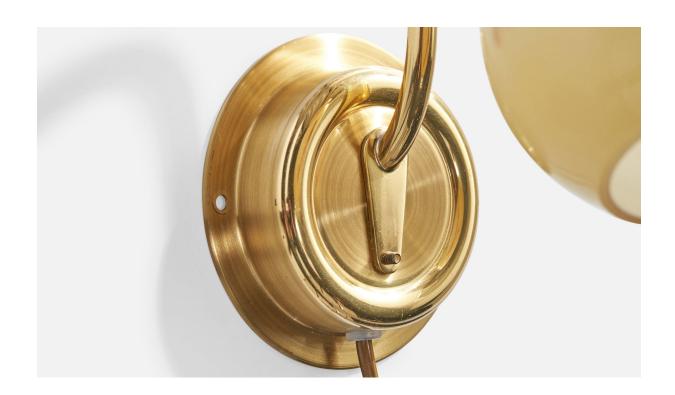

## **Product Description**

A pair of brass and glass wall lights produced by EWÅ Värnamo, Sweden, c. 1970s. Overall Dimensions (inches):  $7.25^{\circ}$  H x  $5^{\circ}$  W x  $9.25^{\circ}$  D Back Plate Dimensions (Inches):  $4.25^{\circ}$  H x  $4.25^{\circ}$  W x  $1.1^{\circ}$  D Bulb Specifications: E-26 Number of Sockets (per fixture): 1 Does not include mounting hardware. These wall lights currently use a cord and plug that is compatible with US standard sockets. We are unable to confirm that any electrical item meets UL-Listing standards at our facility. If you require a hardwire application, please contact us prior to purchasing for further details. Please specify cord color / material / length if custom specs are required. Please note additional lead time of 1-2 business days will be required.All items ship from High Point, North Carolina.