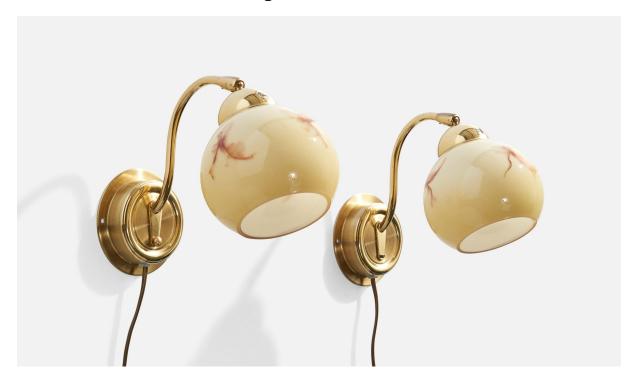

## EWÅ Värnamo, Wall Lights, Brass, Glass, Sweden, 1970s

| Title:       | EWÅ Värnamo, Wall Lights, Brass, Glass, Sweden, 1970s |
|--------------|-------------------------------------------------------|
| Dimensions:  | 7.25 in x 5.0 in x 9.25 in                            |
| Inventory #: | 16587                                                 |
| Price:       | \$2,400.00                                            |

## **Product Description**

A pair of brass and glass wall lights produced by EWÅ Värnamo, Sweden, c. 1970s. Overall Dimensions (inches):  $7.25^{\circ}$  H x  $5^{\circ}$  W x  $9.25^{\circ}$  D Back Plate Dimensions (Inches):  $4.25^{\circ}$  H x  $4.25^{\circ}$  W x  $1.1^{\circ}$  D Bulb Specifications: E-26 Number of Sockets (per fixture): 1 Does not include mounting hardware. These wall lights currently use a cord and plug that is compatible with US standard sockets. We are unable to confirm that any electrical item meets UL-Listing standards at our facility. If you require a hardwire application, please contact us prior to purchasing for further details. Please specify cord color / material / length if custom specs are required. Please note additional lead time of 1-2 business days will be required.All items ship from High Point, North Carolina.