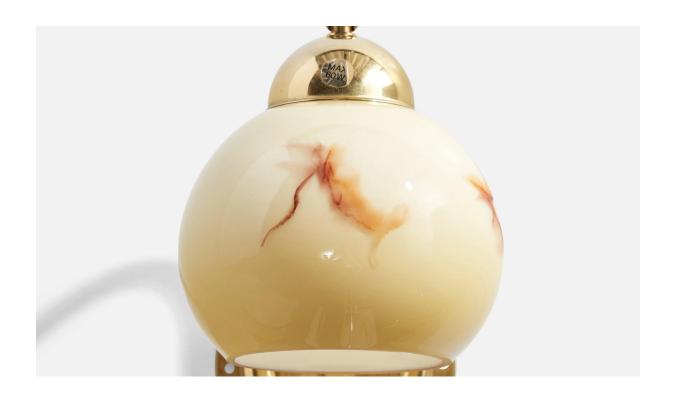

## EWÅ Värnamo, Wall Lights, Brass, Glass, Sweden, 1970s

| Title:       | EWÅ Värnamo, Wall Lights, Brass, Glass, Sweden, 1970s |
|--------------|-------------------------------------------------------|
| Dimensions:  | 7.25 in x 5.0 in x 9.25 in                            |
| Inventory #: | 16587                                                 |
| Price:       | \$2,400.00                                            |

## **Product Description**

A pair of brass and glass wall lights produced by EWÅ Värnamo, Sweden, c. 1970s. Overall Dimensions (inches):  $7.25^{\circ}$  H x  $5^{\circ}$  W x  $9.25^{\circ}$  D Back Plate Dimensions (Inches):  $4.25^{\circ}$  H x  $4.25^{\circ}$  W x  $1.1^{\circ}$  D Bulb Specifications: E-26 Number of Sockets (per fixture): 1 Does not include mounting hardware. These wall lights currently use a cord and plug that is compatible with US standard sockets. We are unable to confirm that any electrical item meets UL-Listing standards at our facility. If you require a hardwire application, please contact us prior to purchasing for further details. Please specify cord color / material / length if custom specs are required. Please note additional lead time of 1-2 business days will be required.All items ship from High Point, North Carolina.