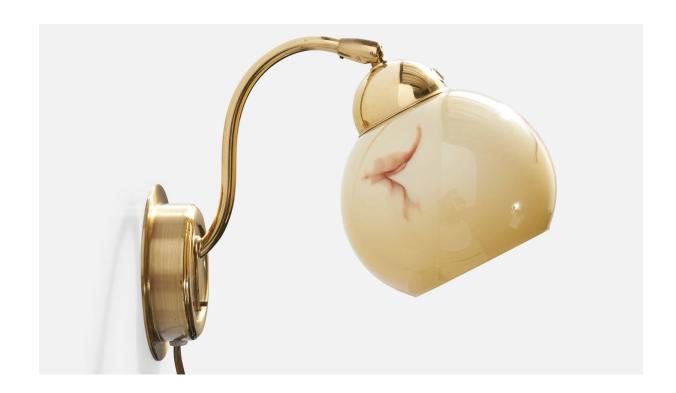

## EWÅ Värnamo, Wall Lights, Brass, Glass, Sweden, 1970s

| Title:       | EWÅ Värnamo, Wall Lights, Brass, Glass, Sweden, 1970s |
|--------------|-------------------------------------------------------|
| Dimensions:  | 7.25 in x 5.0 in x 9.25 in                            |
| Inventory #: | 16587                                                 |
| Price:       | \$2,400.00                                            |

## **Product Description**

A pair of brass and glass wall lights produced by EWÅ Värnamo, Sweden, c. 1970s. Overall Dimensions (inches):  $7.25^{\circ}$  H x  $5^{\circ}$  W x  $9.25^{\circ}$  D Back Plate Dimensions (Inches):  $4.25^{\circ}$  H x  $4.25^{\circ}$  W x  $1.1^{\circ}$  D Bulb Specifications: E-26 Number of Sockets (per fixture): 1 Does not include mounting hardware. These wall lights currently use a cord and plug that is compatible with US standard sockets. We are unable to confirm that any electrical item meets UL-Listing standards at our facility. If you require a hardwire application, please contact us prior to purchasing for further details. Please specify cord color / material / length if custom specs are required. Please note additional lead time of 1-2 business days will be required.All items ship from High Point, North Carolina.