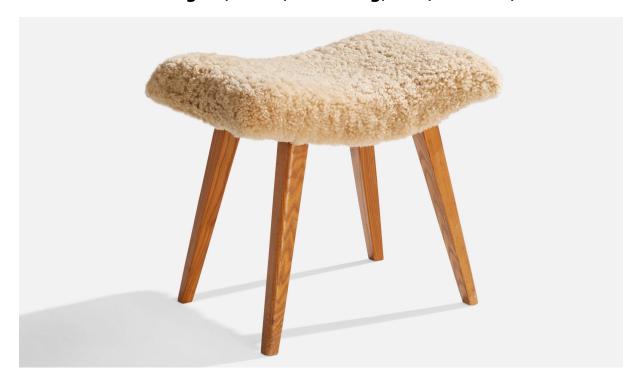

## Swedish Designer, Stool, Shearling, Oak, Sweden, 1940s

| Title:       | Swedish Designer, Stool, Shearling, Oak, Sweden, 1940s |
|--------------|--------------------------------------------------------|
| Dimensions:  | 19.5 in x 15.0 in                                      |
| Inventory #: | 16611                                                  |
| Price:       | \$3,400.00                                             |

## **Product Description**

A beige shearling and oak stool designed and produced in Sweden, c. 1940s. Reupholstered in brand new authentic shearling. Dimensions: 19.5" H x 23" W x 15" D Seat Height: 18.5" All upholstered furniture can be reupholstered upon request for an additional fee. Lead times will be an additional 1-3 weeks from receipt of fabric. Please message us to request a quote and coordinate reupholstery. All items ship from High Point, North Carolina.