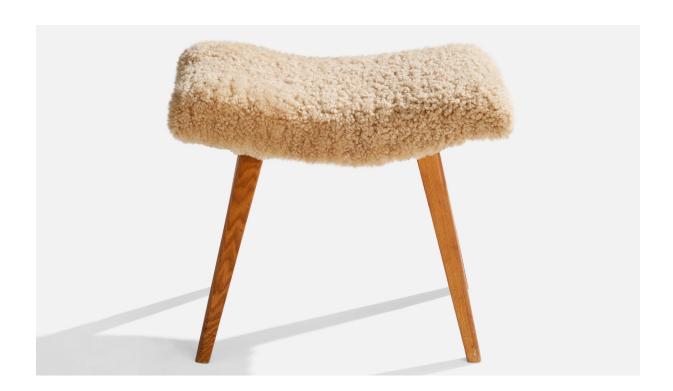

## Swedish Designer, Stool, Shearling, Oak, Sweden, 1940s

| Title:       | Swedish Designer, Stool, Shearling, Oak, Sweden, 1940s |
|--------------|--------------------------------------------------------|
| Dimensions:  | 19.5 in x 15.0 in                                      |
| Inventory #: | 16611                                                  |
| Price:       | \$3,400.00                                             |

## **Product Description**

A beige shearling and oak stool designed and produced in Sweden, c. 1940s. Reupholstered in brand new authentic shearling. Dimensions: 19.5" H x 23" W x 15" D Seat Height: 18.5" All upholstered furniture can be reupholstered upon request for an additional fee. Lead times will be an additional 1-3 weeks from receipt of fabric. Please message us to request a quote and coordinate reupholstery. All items ship from High Point, North Carolina.