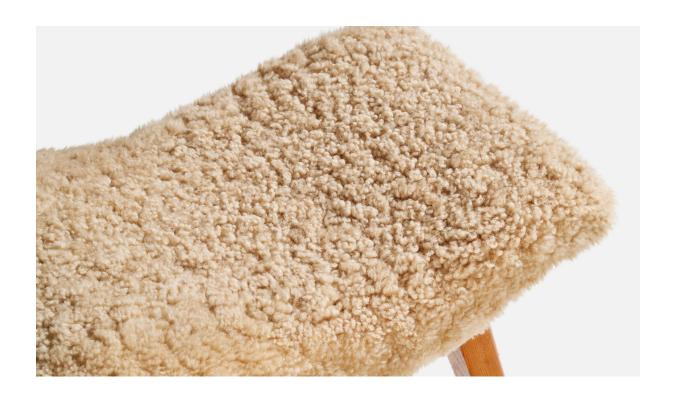

## **Product Description**

A beige shearling and oak stool designed and produced in Sweden, c. 1940s. Reupholstered in brand new authentic shearling. Dimensions: 19.5" H x 23" W x 15" D Seat Height: 18.5" All upholstered furniture can be reupholstered upon request for an additional fee. Lead times will be an additional 1-3 weeks from receipt of fabric. Please message us to request a quote and coordinate reupholstery. All items ship from High Point, North Carolina.