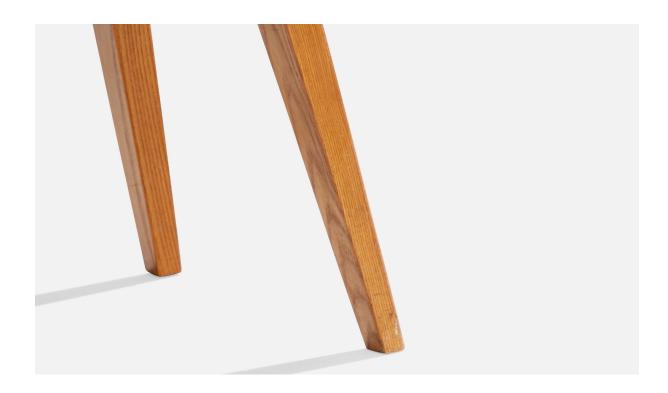

## **Product Description**

A beige shearling and oak stool designed and produced in Sweden, c. 1940s. Reupholstered in brand new authentic shearling. Dimensions: 19.5" H x 23" W x 15" D Seat Height: 18.5" All upholstered furniture can be reupholstered upon request for an additional fee. Lead times will be an additional 1-3 weeks from receipt of fabric. Please message us to request a quote and coordinate reupholstery. All items ship from High Point, North Carolina.