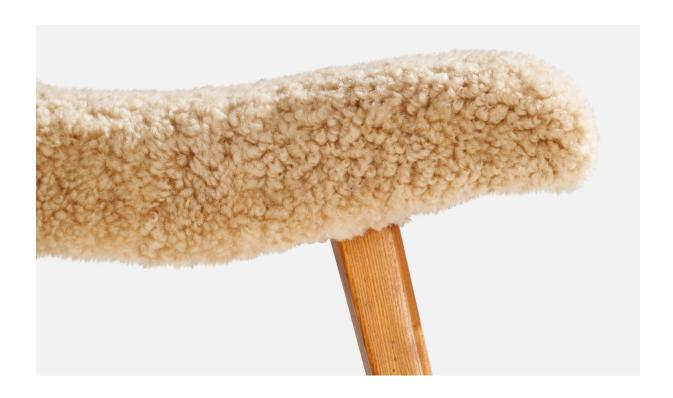

## **Product Description**

A beige shearling and oak stool designed and produced in Sweden, c. 1940s. Reupholstered in brand new authentic shearling. Dimensions: 19.5" H x 23" W x 15" D Seat Height: 18.5" All upholstered furniture can be reupholstered upon request for an additional fee. Lead times will be an additional 1-3 weeks from receipt of fabric. Please message us to request a quote and coordinate reupholstery. All items ship from High Point, North Carolina.