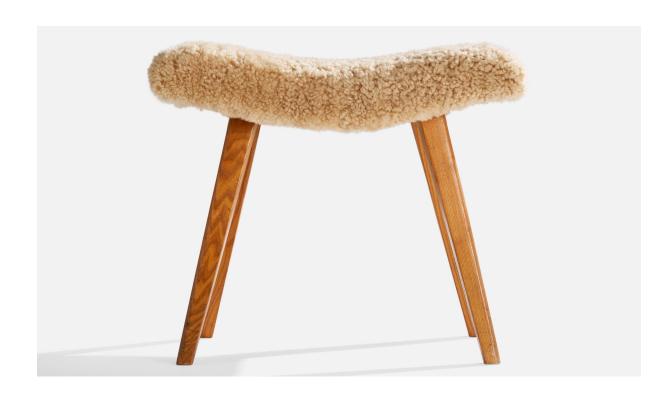

## Swedish Designer, Stool, Shearling, Oak, Sweden, 1940s

| Title:       | Swedish Designer, Stool, Shearling, Oak, Sweden, 1940s |
|--------------|--------------------------------------------------------|
| Dimensions:  | 19.5 in x 15.0 in                                      |
| Inventory #: | 16611                                                  |
| Price:       | \$3,400.00                                             |

## **Product Description**

A beige shearling and oak stool designed and produced in Sweden, c. 1940s. Reupholstered in brand new authentic shearling. Dimensions: 19.5" H x 23" W x 15" D Seat Height: 18.5" All upholstered furniture can be reupholstered upon request for an additional fee. Lead times will be an additional 1-3 weeks from receipt of fabric. Please message us to request a quote and coordinate reupholstery. All items ship from High Point, North Carolina.