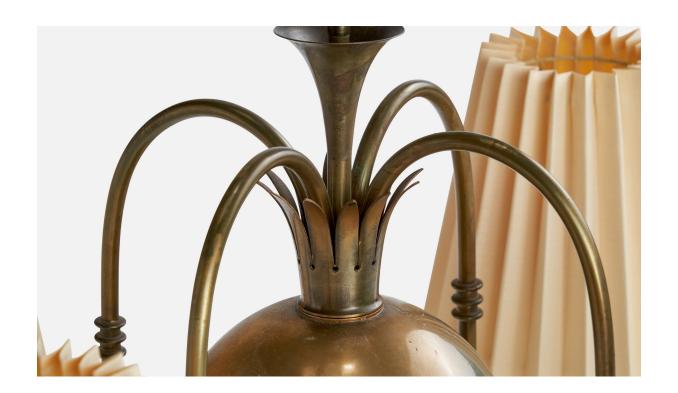

## **Product Description**

A brass and beige fabric chandelier designed by Elis Bergh and produced by C.G. Hallberg, Sweden, 1920s. Overall Dimensions (inches): 27" H x 23" Diameter Dimensions of Canopy: 2.25" H x 4" diameter Bulb Specifications: E-26 Number of Sockets: 4 All lighting will be converted for US usage. We are unable to confirm that any electrical item meets UL-Listing standards at our facility.All items ship from High Point, North Carolina.