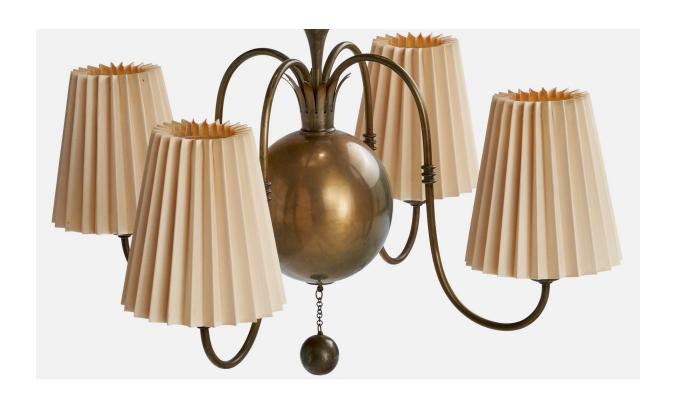

## Elis Bergh, Chandelier, Brass, Paper, Sweden, 1920s

| Title:       | Elis Bergh, Chandelier, Brass, Paper, Sweden, 1920s |
|--------------|-----------------------------------------------------|
| Dimensions:  | 27.0 in x 23.0 in                                   |
| Inventory #: | 16624                                               |
| Price:       | \$13,500.00                                         |

## **Product Description**

A brass and beige fabric chandelier designed by Elis Bergh and produced by C.G. Hallberg, Sweden, 1920s. Overall Dimensions (inches): 27" H x 23" Diameter Dimensions of Canopy: 2.25" H x 4" diameter Bulb Specifications: E-26 Number of Sockets: 4 All lighting will be converted for US usage. We are unable to confirm that any electrical item meets UL-Listing standards at our facility.All items ship from High Point, North Carolina.