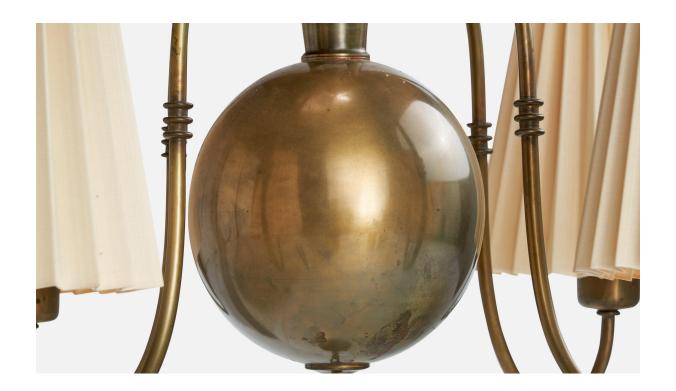

## **Product Description**

A brass and beige fabric chandelier designed by Elis Bergh and produced by C.G. Hallberg, Sweden, 1920s. Overall Dimensions (inches): 27" H x 23" Diameter Dimensions of Canopy: 2.25" H x 4" diameter Bulb Specifications: E-26 Number of Sockets: 4 All lighting will be converted for US usage. We are unable to confirm that any electrical item meets UL-Listing standards at our facility.All items ship from High Point, North Carolina.