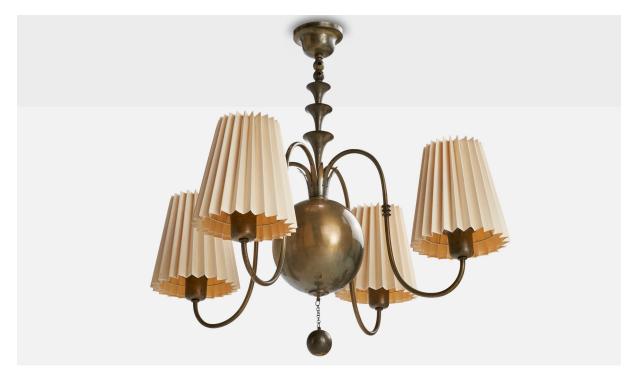

## Elis Bergh, Chandelier, Brass, Paper, Sweden, 1920s

| Title:       | Elis Bergh, Chandelier, Brass, Paper, Sweden, 1920s |
|--------------|-----------------------------------------------------|
| Dimensions:  | 27.0 in x 23.0 in                                   |
| Inventory #: | 16624                                               |
| Price:       | \$13,500.00                                         |

## **Product Description**

A brass and beige fabric chandelier designed by Elis Bergh and produced by C.G. Hallberg, Sweden, 1920s. Overall Dimensions (inches): 27" H x 23" Diameter Dimensions of Canopy: 2.25" H x 4" diameter Bulb Specifications: E-26 Number of Sockets: 4 All lighting will be converted for US usage. We are unable to confirm that any electrical item meets UL-Listing standards at our facility.All items ship from High Point, North Carolina.