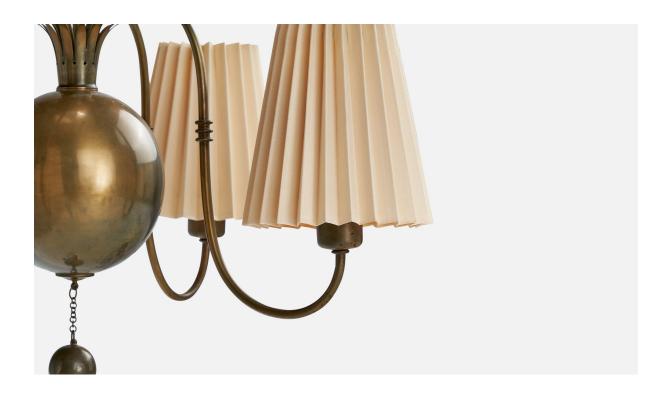

## **Product Description**

A brass and beige fabric chandelier designed by Elis Bergh and produced by C.G. Hallberg, Sweden, 1920s. Overall Dimensions (inches): 27" H x 23" Diameter Dimensions of Canopy: 2.25" H x 4" diameter Bulb Specifications: E-26 Number of Sockets: 4 All lighting will be converted for US usage. We are unable to confirm that any electrical item meets UL-Listing standards at our facility.All items ship from High Point, North Carolina.