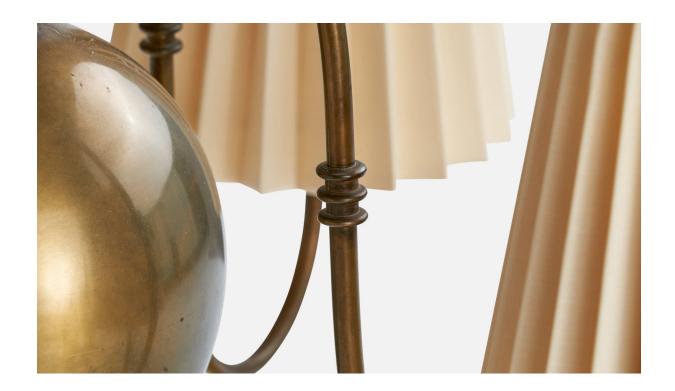

## **Product Description**

A brass and beige fabric chandelier designed by Elis Bergh and produced by C.G. Hallberg, Sweden, 1920s. Overall Dimensions (inches): 27" H x 23" Diameter Dimensions of Canopy: 2.25" H x 4" diameter Bulb Specifications: E-26 Number of Sockets: 4 All lighting will be converted for US usage. We are unable to confirm that any electrical item meets UL-Listing standards at our facility.All items ship from High Point, North Carolina.