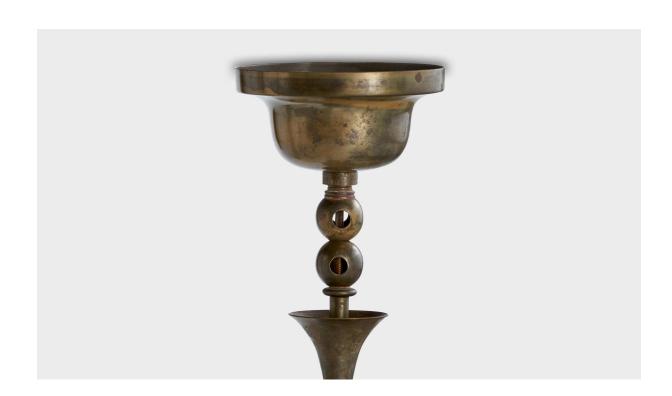

## **Product Description**

A brass and beige fabric chandelier designed by Elis Bergh and produced by C.G. Hallberg, Sweden, 1920s. Overall Dimensions (inches): 27" H x 23" Diameter Dimensions of Canopy: 2.25" H x 4" diameter Bulb Specifications: E-26 Number of Sockets: 4 All lighting will be converted for US usage. We are unable to confirm that any electrical item meets UL-Listing standards at our facility.All items ship from High Point, North Carolina.