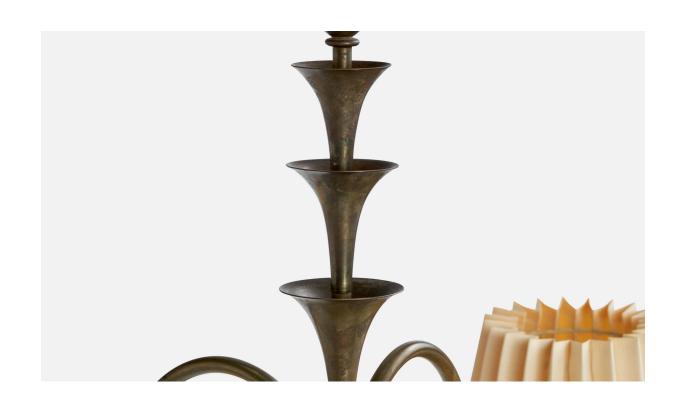

## **Product Description**

A brass and beige fabric chandelier designed by Elis Bergh and produced by C.G. Hallberg, Sweden, 1920s. Overall Dimensions (inches): 27" H x 23" Diameter Dimensions of Canopy: 2.25" H x 4" diameter Bulb Specifications: E-26 Number of Sockets: 4 All lighting will be converted for US usage. We are unable to confirm that any electrical item meets UL-Listing standards at our facility.All items ship from High Point, North Carolina.