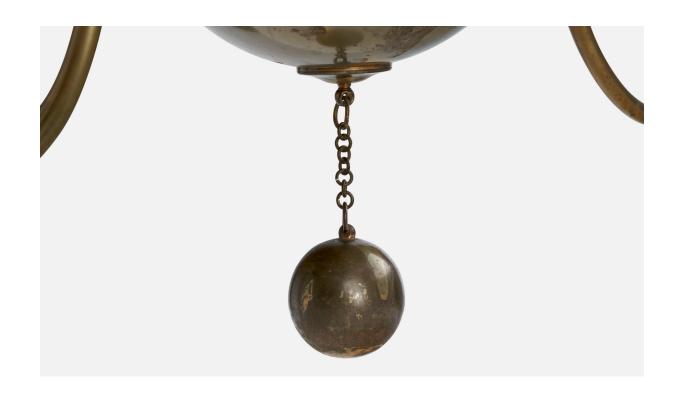

## **Product Description**

A brass and beige fabric chandelier designed by Elis Bergh and produced by C.G. Hallberg, Sweden, 1920s. Overall Dimensions (inches): 27" H x 23" Diameter Dimensions of Canopy: 2.25" H x 4" diameter Bulb Specifications: E-26 Number of Sockets: 4 All lighting will be converted for US usage. We are unable to confirm that any electrical item meets UL-Listing standards at our facility.All items ship from High Point, North Carolina.