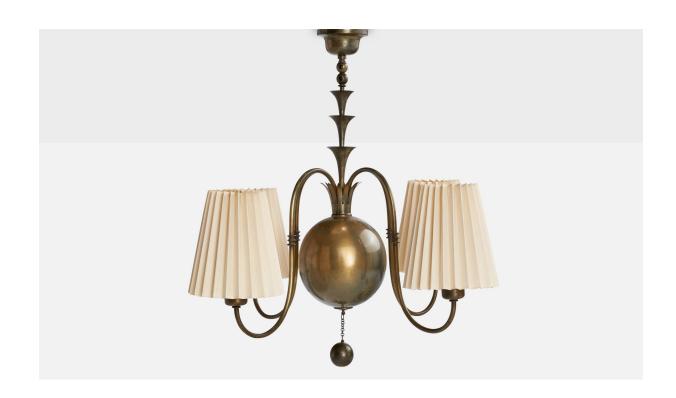

## Elis Bergh, Chandelier, Brass, Paper, Sweden, 1920s

| Title:       | Elis Bergh, Chandelier, Brass, Paper, Sweden, 1920s |
|--------------|-----------------------------------------------------|
| Dimensions:  | 27.0 in x 23.0 in                                   |
| Inventory #: | 16624                                               |
| Price:       | \$13,500.00                                         |

## **Product Description**

A brass and beige fabric chandelier designed by Elis Bergh and produced by C.G. Hallberg, Sweden, 1920s. Overall Dimensions (inches): 27" H x 23" Diameter Dimensions of Canopy: 2.25" H x 4" diameter Bulb Specifications: E-26 Number of Sockets: 4 All lighting will be converted for US usage. We are unable to confirm that any electrical item meets UL-Listing standards at our facility.All items ship from High Point, North Carolina.