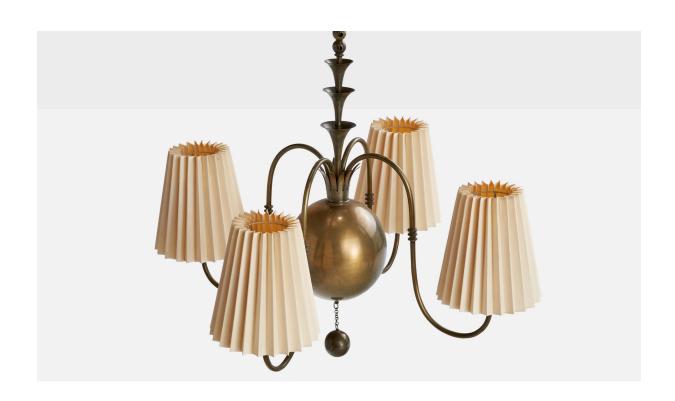

## Elis Bergh, Chandelier, Brass, Paper, Sweden, 1920s

| Title:       | Elis Bergh, Chandelier, Brass, Paper, Sweden, 1920s |
|--------------|-----------------------------------------------------|
| Dimensions:  | 27.0 in x 23.0 in                                   |
| Inventory #: | 16624                                               |
| Price:       | \$13,500.00                                         |

## **Product Description**

A brass and beige fabric chandelier designed by Elis Bergh and produced by C.G. Hallberg, Sweden, 1920s. Overall Dimensions (inches): 27" H x 23" Diameter Dimensions of Canopy: 2.25" H x 4" diameter Bulb Specifications: E-26 Number of Sockets: 4 All lighting will be converted for US usage. We are unable to confirm that any electrical item meets UL-Listing standards at our facility.All items ship from High Point, North Carolina.