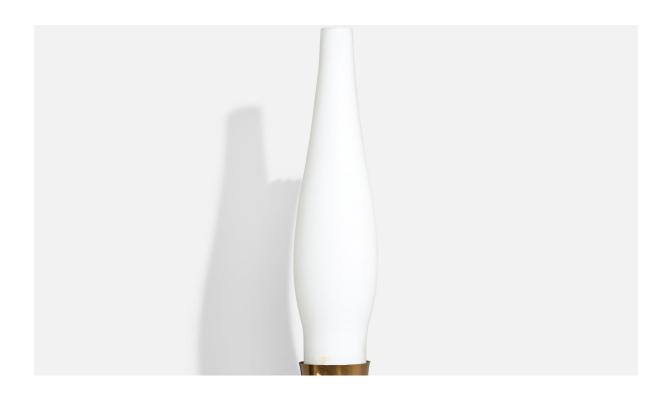

## **Product Description**

A brass, white-lacquered metal and white opaline glass wall light designed by Angelo Lelii and produced by Arredoluce, Italy, c. 1950s. \*scratches to brass and glass, dark markings on glass, white paint on backplate Overall Dimensions (inches): 16" H x 2.75" W x 8" D Back Plate Dimensions (Inches): 2.75" H x 2.75" W x .875" D Bulb Specifications: E-14 Number of Sockets (per fixture): 1 Does not include mounting hardware. All lighting will be converted for US usage. We are unable to confirm that any electrical item meets UL-Listing standards at our facility.All items ship from High Point, North Carolina.