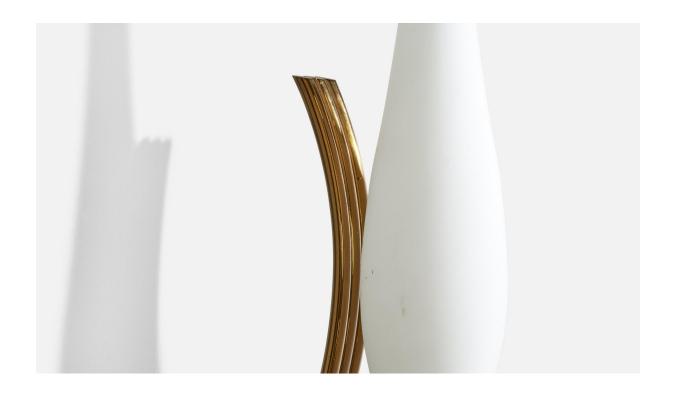

## **Product Description**

A brass, white-lacquered metal and white opaline glass wall light designed by Angelo Lelii and produced by Arredoluce, Italy, c. 1950s. \*scratches to brass and glass, dark markings on glass, white paint on backplate Overall Dimensions (inches): 16" H x 2.75" W x 8" D Back Plate Dimensions (Inches): 2.75" H x 2.75" W x .875" D Bulb Specifications: E-14 Number of Sockets (per fixture): 1 Does not include mounting hardware. All lighting will be converted for US usage. We are unable to confirm that any electrical item meets UL-Listing standards at our facility.All items ship from High Point, North Carolina.