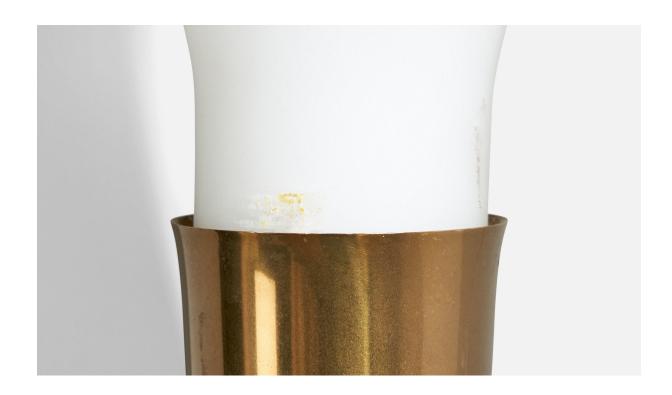

## **Product Description**

A brass, white-lacquered metal and white opaline glass wall light designed by Angelo Lelii and produced by Arredoluce, Italy, c. 1950s. \*scratches to brass and glass, dark markings on glass, white paint on backplate Overall Dimensions (inches): 16" H x 2.75" W x 8" D Back Plate Dimensions (Inches): 2.75" H x 2.75" W x .875" D Bulb Specifications: E-14 Number of Sockets (per fixture): 1 Does not include mounting hardware. All lighting will be converted for US usage. We are unable to confirm that any electrical item meets UL-Listing standards at our facility.All items ship from High Point, North Carolina.