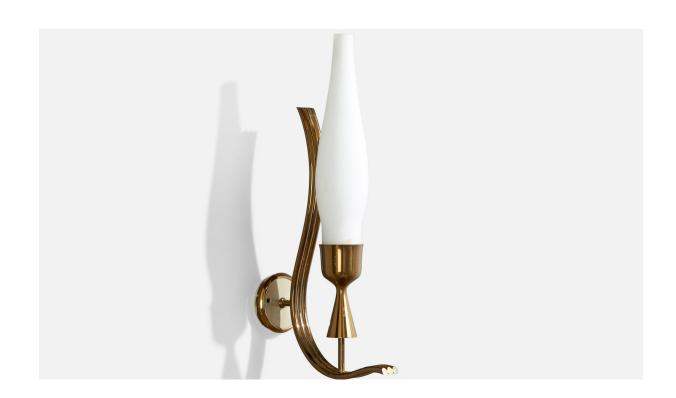

## Angelo Lelii, Wall Light, Brass, Metal, Glass, Italy, 1950s

| Price:       | \$1,900.00                                                  |
|--------------|-------------------------------------------------------------|
| Inventory #: | 16653                                                       |
| Dimensions:  | 16.0 in x 2.75 in x 8.0 in                                  |
| Title:       | Angelo Lelii, Wall Light, Brass, Metal, Glass, Italy, 1950s |

## **Product Description**

A brass, white-lacquered metal and white opaline glass wall light designed by Angelo Lelii and produced by Arredoluce, Italy, c. 1950s. \*scratches to brass and glass, dark markings on glass, white paint on backplate Overall Dimensions (inches): 16" H x 2.75" W x 8" D Back Plate Dimensions (Inches): 2.75" H x 2.75" W x .875" D Bulb Specifications: E-14 Number of Sockets (per fixture): 1 Does not include mounting hardware. All lighting will be converted for US usage. We are unable to confirm that any electrical item meets UL-Listing standards at our facility.All items ship from High Point, North Carolina.