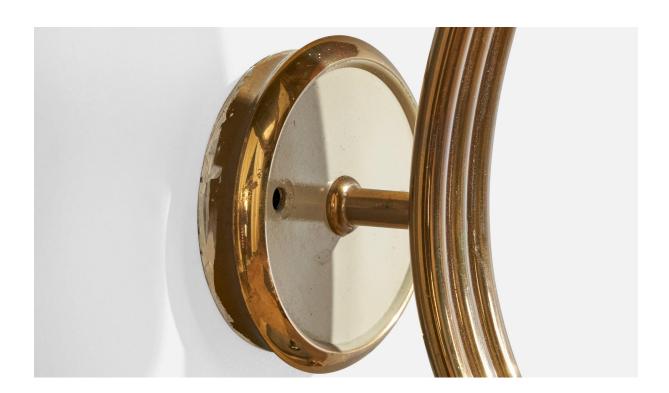

## **Product Description**

A brass, white-lacquered metal and white opaline glass wall light designed by Angelo Lelii and produced by Arredoluce, Italy, c. 1950s. \*scratches to brass and glass, dark markings on glass, white paint on backplate Overall Dimensions (inches): 16" H x 2.75" W x 8" D Back Plate Dimensions (Inches): 2.75" H x 2.75" W x .875" D Bulb Specifications: E-14 Number of Sockets (per fixture): 1 Does not include mounting hardware. All lighting will be converted for US usage. We are unable to confirm that any electrical item meets UL-Listing standards at our facility.All items ship from High Point, North Carolina.