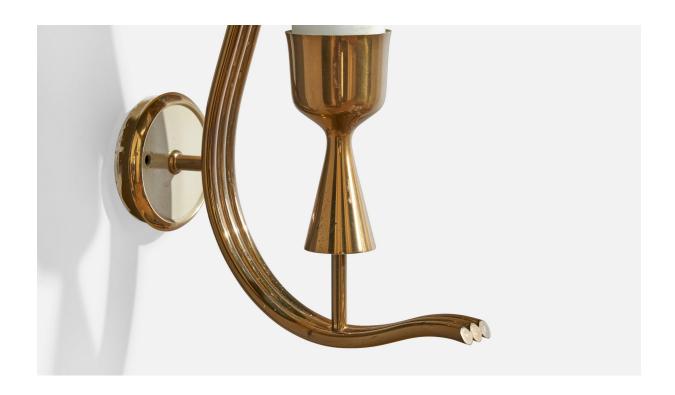

## **Product Description**

A brass, white-lacquered metal and white opaline glass wall light designed by Angelo Lelii and produced by Arredoluce, Italy, c. 1950s. \*scratches to brass and glass, dark markings on glass, white paint on backplate Overall Dimensions (inches): 16" H x 2.75" W x 8" D Back Plate Dimensions (Inches): 2.75" H x 2.75" W x .875" D Bulb Specifications: E-14 Number of Sockets (per fixture): 1 Does not include mounting hardware. All lighting will be converted for US usage. We are unable to confirm that any electrical item meets UL-Listing standards at our facility.All items ship from High Point, North Carolina.