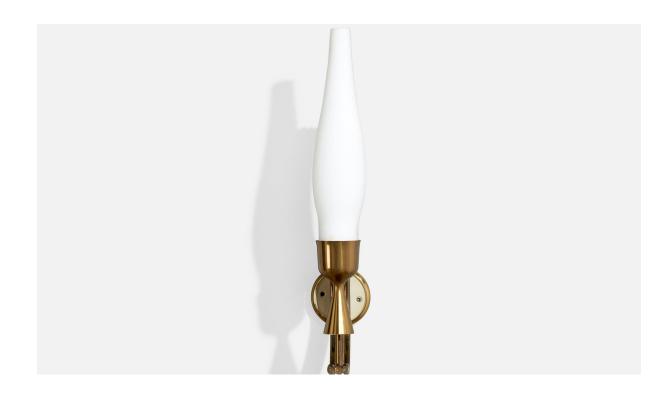

## Angelo Lelii, Wall Light, Brass, Metal, Glass, Italy, 1950s

| Price:       | \$1,900.00                                                  |
|--------------|-------------------------------------------------------------|
| Inventory #: | 16653                                                       |
| Dimensions:  | 16.0 in x 2.75 in x 8.0 in                                  |
| Title:       | Angelo Lelii, Wall Light, Brass, Metal, Glass, Italy, 1950s |

## **Product Description**

A brass, white-lacquered metal and white opaline glass wall light designed by Angelo Lelii and produced by Arredoluce, Italy, c. 1950s. \*scratches to brass and glass, dark markings on glass, white paint on backplate Overall Dimensions (inches): 16" H x 2.75" W x 8" D Back Plate Dimensions (Inches): 2.75" H x 2.75" W x .875" D Bulb Specifications: E-14 Number of Sockets (per fixture): 1 Does not include mounting hardware. All lighting will be converted for US usage. We are unable to confirm that any electrical item meets UL-Listing standards at our facility.All items ship from High Point, North Carolina.