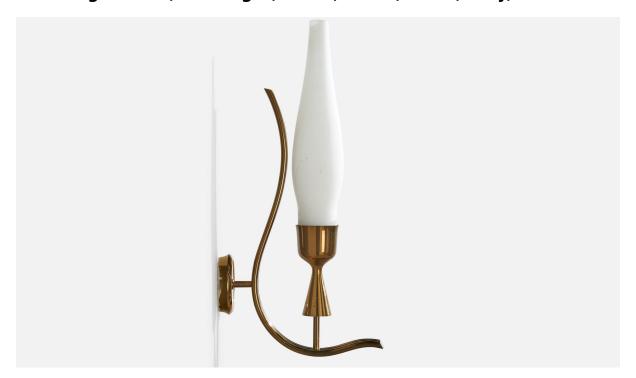

## Angelo Lelii, Wall Light, Brass, Metal, Glass, Italy, 1950s

| Price:       | \$1,900.00                                                  |
|--------------|-------------------------------------------------------------|
| Inventory #: | 16653                                                       |
| Dimensions:  | 16.0 in x 2.75 in x 8.0 in                                  |
| Title:       | Angelo Lelii, Wall Light, Brass, Metal, Glass, Italy, 1950s |

## **Product Description**

A brass, white-lacquered metal and white opaline glass wall light designed by Angelo Lelii and produced by Arredoluce, Italy, c. 1950s. \*scratches to brass and glass, dark markings on glass, white paint on backplate Overall Dimensions (inches): 16" H x 2.75" W x 8" D Back Plate Dimensions (Inches): 2.75" H x 2.75" W x .875" D Bulb Specifications: E-14 Number of Sockets (per fixture): 1 Does not include mounting hardware. All lighting will be converted for US usage. We are unable to confirm that any electrical item meets UL-Listing standards at our facility.All items ship from High Point, North Carolina.