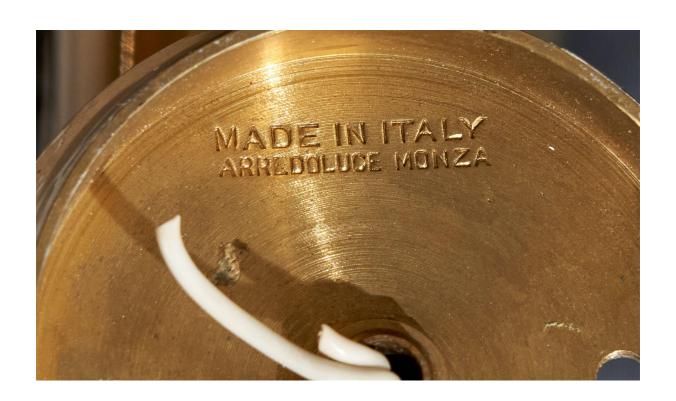

## **Product Description**

A brass, white-lacquered metal and white opaline glass wall light designed by Angelo Lelii and produced by Arredoluce, Italy, c. 1950s. \*scratches to brass and glass, dark markings on glass, white paint on backplate Overall Dimensions (inches): 16" H x 2.75" W x 8" D Back Plate Dimensions (Inches): 2.75" H x 2.75" W x .875" D Bulb Specifications: E-14 Number of Sockets (per fixture): 1 Does not include mounting hardware. All lighting will be converted for US usage. We are unable to confirm that any electrical item meets UL-Listing standards at our facility.All items ship from High Point, North Carolina.