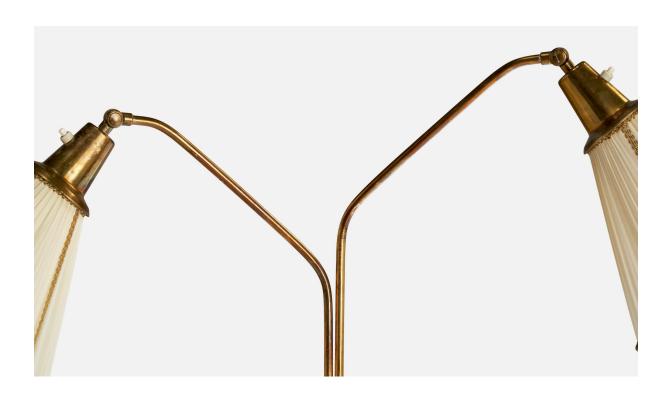

## Hans Bergström, Floor Lamp, Brass, Fabric, Sweden, 1940s

| Title:       | Hans Bergström, Floor Lamp, Brass, Fabric, Sweden, 1940s |
|--------------|----------------------------------------------------------|
| Dimensions:  | 58.5 in x 19.0 in x 23.0 in                              |
| Inventory #: | 16664                                                    |
| Price:       | \$8,500.00                                               |

## **Product Description**

A brass and off-white fabric floor lamp designed by Hans Bergström and produced by ASEA, Sweden, c. 1940s. Dimensions of Lamp with Shade (inches): 58.5" H x 19" W x 23" D Bulb Specifications: E-26 Bulb Number of Sockets (per fixture): 2 Sold with lampshade. All lighting will be converted for US usage. We are unable to confirm that any electrical item meets UL-Listing standards at our facility.