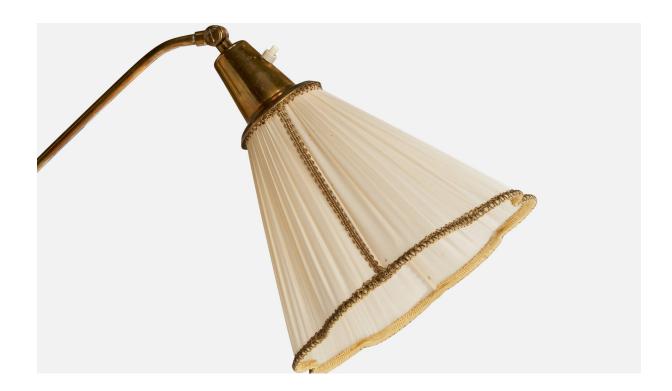

## Hans Bergström, Floor Lamp, Brass, Fabric, Sweden, 1940s

| Title:       | Hans Bergström, Floor Lamp, Brass, Fabric, Sweden, 1940s |
|--------------|----------------------------------------------------------|
| Dimensions:  | 58.5 in x 19.0 in x 23.0 in                              |
| Inventory #: | 16664                                                    |
| Price:       | \$8,500.00                                               |

## **Product Description**

A brass and off-white fabric floor lamp designed by Hans Bergström and produced by ASEA, Sweden, c. 1940s. Dimensions of Lamp with Shade (inches): 58.5" H x 19" W x 23" D Bulb Specifications: E-26 Bulb Number of Sockets (per fixture): 2 Sold with lampshade. All lighting will be converted for US usage. We are unable to confirm that any electrical item meets UL-Listing standards at our facility.