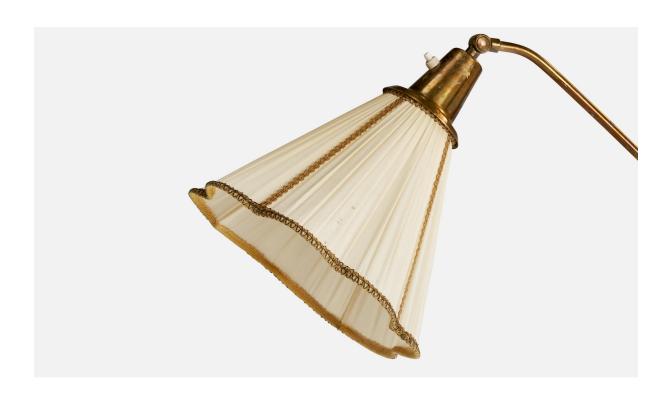

## Hans Bergström, Floor Lamp, Brass, Fabric, Sweden, 1940s

| Title:       | Hans Bergström, Floor Lamp, Brass, Fabric, Sweden, 1940s |
|--------------|----------------------------------------------------------|
| Dimensions:  | 58.5 in x 19.0 in x 23.0 in                              |
| Inventory #: | 16664                                                    |
| Price:       | \$8,500.00                                               |

## **Product Description**

A brass and off-white fabric floor lamp designed by Hans Bergström and produced by ASEA, Sweden, c. 1940s. Dimensions of Lamp with Shade (inches): 58.5" H x 19" W x 23" D Bulb Specifications: E-26 Bulb Number of Sockets (per fixture): 2 Sold with lampshade. All lighting will be converted for US usage. We are unable to confirm that any electrical item meets UL-Listing standards at our facility.