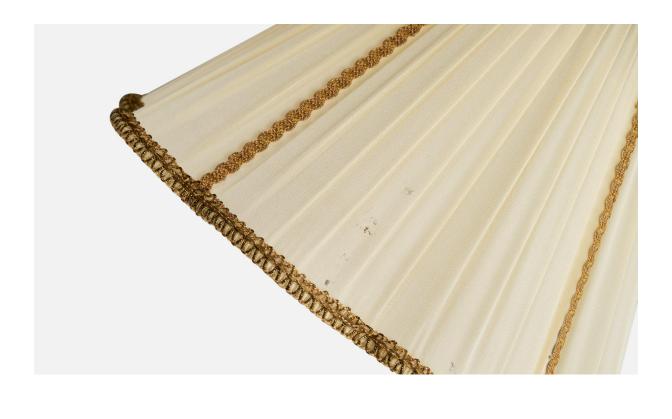

## Hans Bergström, Floor Lamp, Brass, Fabric, Sweden, 1940s

| Title:       | Hans Bergström, Floor Lamp, Brass, Fabric, Sweden, 1940s |
|--------------|----------------------------------------------------------|
| Dimensions:  | 58.5 in x 19.0 in x 23.0 in                              |
| Inventory #: | 16664                                                    |
| Price:       | \$8,500.00                                               |

## **Product Description**

A brass and off-white fabric floor lamp designed by Hans Bergström and produced by ASEA, Sweden, c. 1940s. Dimensions of Lamp with Shade (inches): 58.5" H x 19" W x 23" D Bulb Specifications: E-26 Bulb Number of Sockets (per fixture): 2 Sold with lampshade. All lighting will be converted for US usage. We are unable to confirm that any electrical item meets UL-Listing standards at our facility.