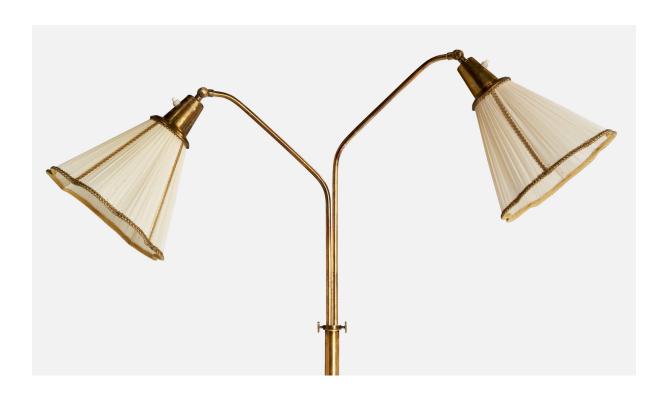

## Hans Bergström, Floor Lamp, Brass, Fabric, Sweden, 1940s

| Title:       | Hans Bergström, Floor Lamp, Brass, Fabric, Sweden, 1940s |
|--------------|----------------------------------------------------------|
| Dimensions:  | 58.5 in x 19.0 in x 23.0 in                              |
| Inventory #: | 16664                                                    |
| Price:       | \$8,500.00                                               |

## **Product Description**

A brass and off-white fabric floor lamp designed by Hans Bergström and produced by ASEA, Sweden, c. 1940s. Dimensions of Lamp with Shade (inches): 58.5" H x 19" W x 23" D Bulb Specifications: E-26 Bulb Number of Sockets (per fixture): 2 Sold with lampshade. All lighting will be converted for US usage. We are unable to confirm that any electrical item meets UL-Listing standards at our facility.