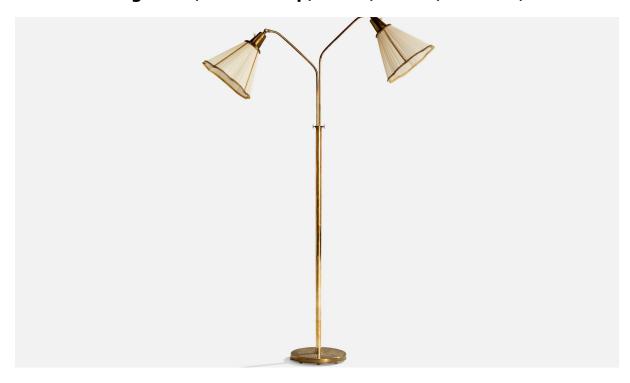

## Hans Bergström, Floor Lamp, Brass, Fabric, Sweden, 1940s

| Title:       | Hans Bergström, Floor Lamp, Brass, Fabric, Sweden, 1940s |
|--------------|----------------------------------------------------------|
| Dimensions:  | 58.5 in x 19.0 in x 23.0 in                              |
| Inventory #: | 16664                                                    |
| Price:       | \$8,500.00                                               |

## **Product Description**

A brass and off-white fabric floor lamp designed by Hans Bergström and produced by ASEA, Sweden, c. 1940s. Dimensions of Lamp with Shade (inches): 58.5" H x 19" W x 23" D Bulb Specifications: E-26 Bulb Number of Sockets (per fixture): 2 Sold with lampshade. All lighting will be converted for US usage. We are unable to confirm that any electrical item meets UL-Listing standards at our facility.