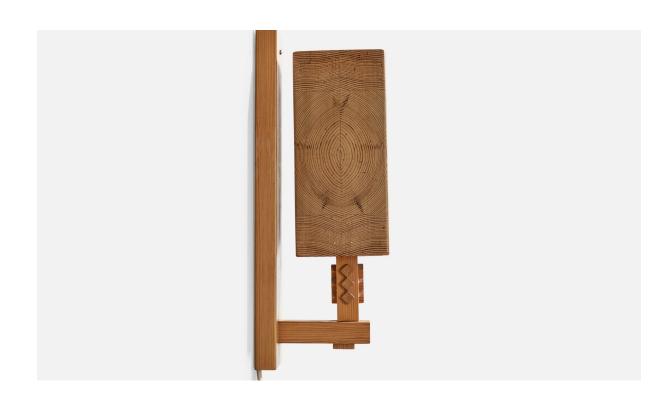

## Leif Wikner, Wall Light, Pine, Sweden, 1970s

| Price:       | \$800.00                                     |
|--------------|----------------------------------------------|
| Inventory #: | 16685                                        |
| Dimensions:  | 13.0 in x 3.5 in x 5.0 in                    |
| Title:       | Leif Wikner, Wall Light, Pine, Sweden, 1970s |

## **Product Description**

A pine wall light designed and produced by Leif Wikner, Persåsen, Kövra, Sweden, 1970s. Overall Dimensions (inches):  $13^{\circ}$  H x  $3.5^{\circ}$  W x  $5^{\circ}$  D Back Plate Dimensions (Inches):  $13^{\circ}$  H x  $3.5^{\circ}$  W x  $.875^{\circ}$  D Bulb Specifications: E-26 Number of Sockets (per fixture): 1 Does not include mounting hardware. This wall light currently uses a cord and plug that is compatible with US standard sockets. We are unable to confirm that any electrical item meets UL-Listing standards at our facility. If you require a hardwire application, please contact us prior to purchasing for further details. Please specify cord color / material / length if custom specs are required. Please note additional lead time of 1-2 business days will be required.All items ship from High Point, North Carolina.