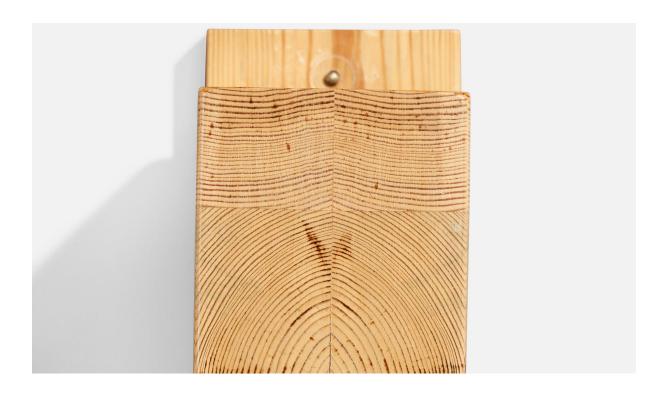

## **Product Description**

A pine wall light designed and produced by Leif Wikner, Persåsen, Kövra, Sweden, 1970s. Overall Dimensions (inches):  $13^{\circ}$  H x  $3.5^{\circ}$  W x  $5^{\circ}$  D Back Plate Dimensions (Inches):  $13^{\circ}$  H x  $3.5^{\circ}$  W x  $.875^{\circ}$  D Bulb Specifications: E-26 Number of Sockets (per fixture): 1 Does not include mounting hardware. This wall light currently uses a cord and plug that is compatible with US standard sockets. We are unable to confirm that any electrical item meets UL-Listing standards at our facility. If you require a hardwire application, please contact us prior to purchasing for further details. Please specify cord color / material / length if custom specs are required. Please note additional lead time of 1-2 business days will be required.All items ship from High Point, North Carolina.