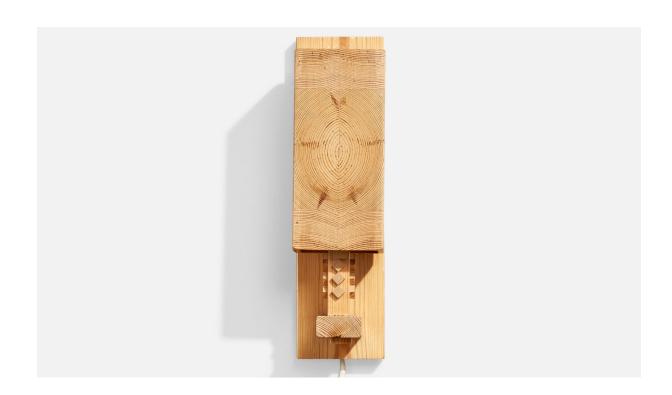

## Leif Wikner, Wall Light, Pine, Sweden, 1970s

| Price:       | \$800.00                                     |
|--------------|----------------------------------------------|
| Inventory #: | 16685                                        |
| Dimensions:  | 13.0 in x 3.5 in x 5.0 in                    |
| Title:       | Leif Wikner, Wall Light, Pine, Sweden, 1970s |

## **Product Description**

A pine wall light designed and produced by Leif Wikner, Persåsen, Kövra, Sweden, 1970s. Overall Dimensions (inches):  $13^{\circ}$  H x  $3.5^{\circ}$  W x  $5^{\circ}$  D Back Plate Dimensions (Inches):  $13^{\circ}$  H x  $3.5^{\circ}$  W x  $.875^{\circ}$  D Bulb Specifications: E-26 Number of Sockets (per fixture): 1 Does not include mounting hardware. This wall light currently uses a cord and plug that is compatible with US standard sockets. We are unable to confirm that any electrical item meets UL-Listing standards at our facility. If you require a hardwire application, please contact us prior to purchasing for further details. Please specify cord color / material / length if custom specs are required. Please note additional lead time of 1-2 business days will be required.All items ship from High Point, North Carolina.