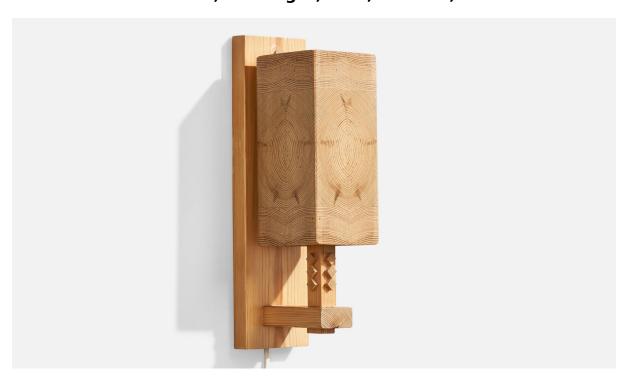

## Leif Wikner, Wall Light, Pine, Sweden, 1970s

| Price:       | \$800.00                                     |
|--------------|----------------------------------------------|
| Inventory #: | 16685                                        |
| Dimensions:  | 13.0 in x 3.5 in x 5.0 in                    |
| Title:       | Leif Wikner, Wall Light, Pine, Sweden, 1970s |

## **Product Description**

A pine wall light designed and produced by Leif Wikner, Persåsen, Kövra, Sweden, 1970s. Overall Dimensions (inches):  $13^{\circ}$  H x  $3.5^{\circ}$  W x  $5^{\circ}$  D Back Plate Dimensions (Inches):  $13^{\circ}$  H x  $3.5^{\circ}$  W x  $.875^{\circ}$  D Bulb Specifications: E-26 Number of Sockets (per fixture): 1 Does not include mounting hardware. This wall light currently uses a cord and plug that is compatible with US standard sockets. We are unable to confirm that any electrical item meets UL-Listing standards at our facility. If you require a hardwire application, please contact us prior to purchasing for further details. Please specify cord color / material / length if custom specs are required. Please note additional lead time of 1-2 business days will be required.All items ship from High Point, North Carolina.