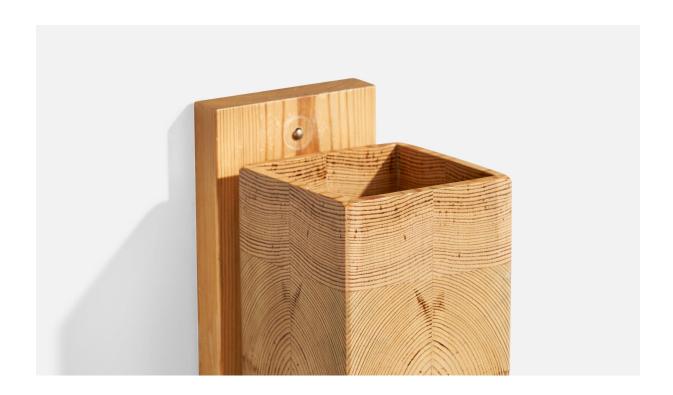

## **Product Description**

A pine wall light designed and produced by Leif Wikner, Persåsen, Kövra, Sweden, 1970s. Overall Dimensions (inches):  $13^{\circ}$  H x  $3.5^{\circ}$  W x  $5^{\circ}$  D Back Plate Dimensions (Inches):  $13^{\circ}$  H x  $3.5^{\circ}$  W x  $.875^{\circ}$  D Bulb Specifications: E-26 Number of Sockets (per fixture): 1 Does not include mounting hardware. This wall light currently uses a cord and plug that is compatible with US standard sockets. We are unable to confirm that any electrical item meets UL-Listing standards at our facility. If you require a hardwire application, please contact us prior to purchasing for further details. Please specify cord color / material / length if custom specs are required. Please note additional lead time of 1-2 business days will be required.All items ship from High Point, North Carolina.