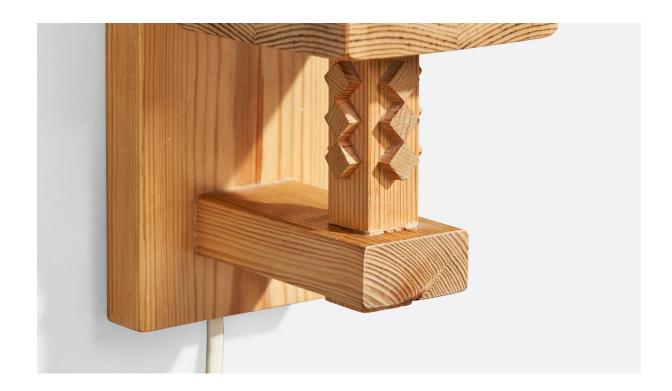

## **Product Description**

A pine wall light designed and produced by Leif Wikner, Persåsen, Kövra, Sweden, 1970s. Overall Dimensions (inches):  $13^{\circ}$  H x  $3.5^{\circ}$  W x  $5^{\circ}$  D Back Plate Dimensions (Inches):  $13^{\circ}$  H x  $3.5^{\circ}$  W x  $.875^{\circ}$  D Bulb Specifications: E-26 Number of Sockets (per fixture): 1 Does not include mounting hardware. This wall light currently uses a cord and plug that is compatible with US standard sockets. We are unable to confirm that any electrical item meets UL-Listing standards at our facility. If you require a hardwire application, please contact us prior to purchasing for further details. Please specify cord color / material / length if custom specs are required. Please note additional lead time of 1-2 business days will be required.All items ship from High Point, North Carolina.