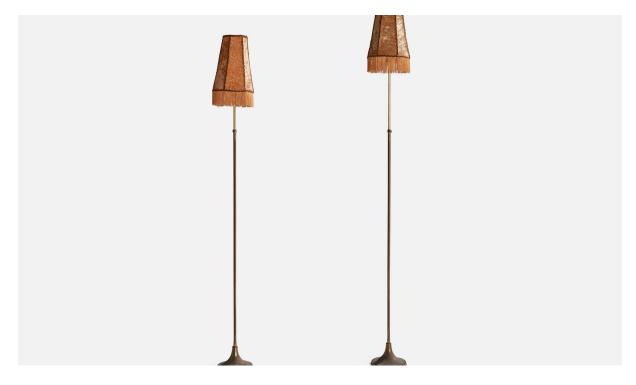

## Swedish Designer, Floor Lamps, Brass, Velvet, Sweden, 1940s

| Title:       | Swedish Designer, Floor Lamps, Brass, Velvet, Sweden, 1940s |
|--------------|-------------------------------------------------------------|
| Dimensions:  | 66.625 in x 7.5 in                                          |
| Inventory #: | 16700                                                       |
| Price:       | \$5,800.00                                                  |

## **Product Description**

A pair of adjustable brass and orange velvet floor lamps designed and produced in Sweden, c. 1940s. \*heavy discoloration to brass. Vintage lampshades in fair condition. Dimensions of Lamp with Shade (inches): 66.625" H x 7.5" Diameter Bulb Specifications: E-26 Bulb Number of Sockets (per fixture): 1 Sold with lampshade. All lighting will be converted for US usage. We are unable to confirm that any electrical item meets UL-Listing standards at our facility.All items ship from High Point, North Carolina.