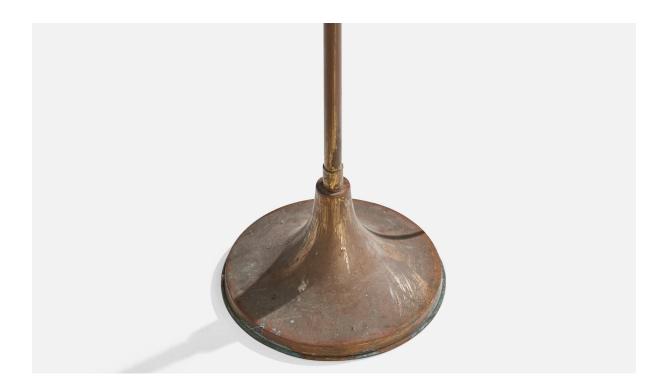

## **Product Description**

A pair of adjustable brass and orange velvet floor lamps designed and produced in Sweden, c. 1940s. \*heavy discoloration to brass. Vintage lampshades in fair condition. Dimensions of Lamp with Shade (inches): 66.625" H x 7.5" Diameter Bulb Specifications: E-26 Bulb Number of Sockets (per fixture): 1 Sold with lampshade. All lighting will be converted for US usage. We are unable to confirm that any electrical item meets UL-Listing standards at our facility.All items ship from High Point, North Carolina.