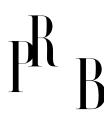

## Swedish Designer, Floor Lamps, Brass, Velvet, Sweden, 1940s

| Title:       | Swedish Designer, Floor Lamps, Brass, Velvet, Sweden, 1940s |
|--------------|-------------------------------------------------------------|
| Dimensions:  | 66.625 in x 7.5 in                                          |
| Inventory #: | 16700                                                       |
| Price:       | \$5,800.00                                                  |

## **Product Description**

A pair of adjustable brass and orange velvet floor lamps designed and produced in Sweden, c. 1940s. \*heavy discoloration to brass. Vintage lampshades in fair condition. Dimensions of Lamp with Shade (inches): 66.625" H x 7.5" Diameter Bulb Specifications: E-26 Bulb Number of Sockets (per fixture): 1 Sold with lampshade. All lighting will be converted for US usage. We are unable to confirm that any electrical item meets UL-Listing standards at our facility.All items ship from High Point, North Carolina.