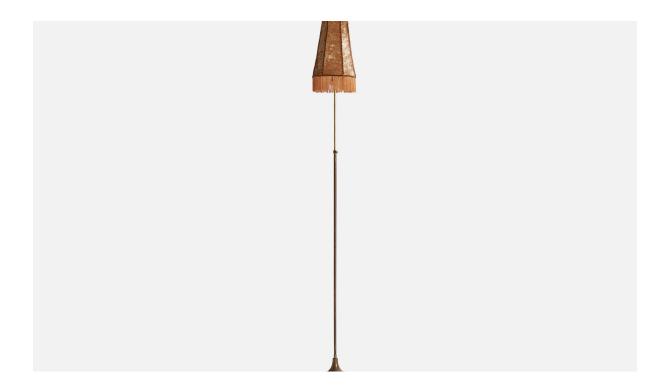

## Swedish Designer, Floor Lamps, Brass, Velvet, Sweden, 1940s

| Title:       | Swedish Designer, Floor Lamps, Brass, Velvet, Sweden, 1940s |
|--------------|-------------------------------------------------------------|
| Dimensions:  | 66.625 in x 7.5 in                                          |
| Inventory #: | 16700                                                       |
| Price:       | \$5,800.00                                                  |

## **Product Description**

A pair of adjustable brass and orange velvet floor lamps designed and produced in Sweden, c. 1940s. \*heavy discoloration to brass. Vintage lampshades in fair condition. Dimensions of Lamp with Shade (inches): 66.625" H x 7.5" Diameter Bulb Specifications: E-26 Bulb Number of Sockets (per fixture): 1 Sold with lampshade. All lighting will be converted for US usage. We are unable to confirm that any electrical item meets UL-Listing standards at our facility.All items ship from High Point, North Carolina.