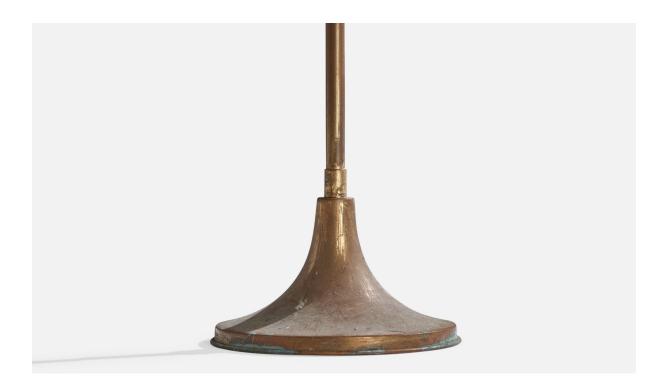

## **Product Description**

A pair of adjustable brass and orange velvet floor lamps designed and produced in Sweden, c. 1940s. \*heavy discoloration to brass. Vintage lampshades in fair condition. Dimensions of Lamp with Shade (inches): 66.625" H x 7.5" Diameter Bulb Specifications: E-26 Bulb Number of Sockets (per fixture): 1 Sold with lampshade. All lighting will be converted for US usage. We are unable to confirm that any electrical item meets UL-Listing standards at our facility.All items ship from High Point, North Carolina.