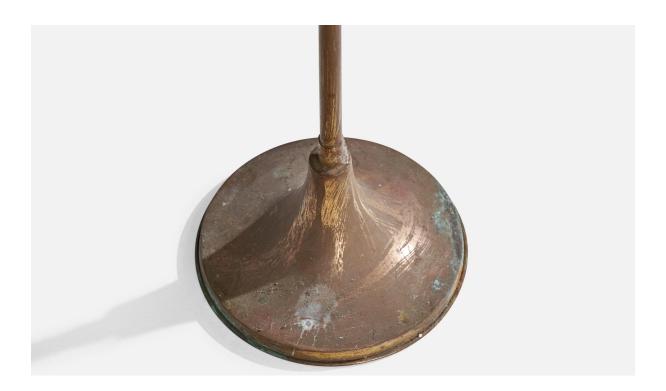

## **Product Description**

A pair of adjustable brass and orange velvet floor lamps designed and produced in Sweden, c. 1940s. \*heavy discoloration to brass. Vintage lampshades in fair condition. Dimensions of Lamp with Shade (inches): 66.625" H x 7.5" Diameter Bulb Specifications: E-26 Bulb Number of Sockets (per fixture): 1 Sold with lampshade. All lighting will be converted for US usage. We are unable to confirm that any electrical item meets UL-Listing standards at our facility.All items ship from High Point, North Carolina.