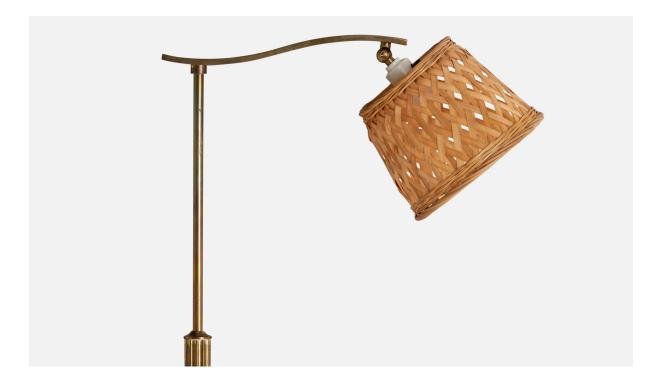

## Danish Designer, Floor Lamp, Brass, Rattan, Denmark, 1930s

| Title:       | Danish Designer, Floor Lamp, Brass, Rattan, Denmark, 1930s |
|--------------|------------------------------------------------------------|
| Dimensions:  | 58.0 in x 10.0 in x 21.5 in                                |
| Inventory #: | 16701                                                      |
| Price:       | \$4,900.00                                                 |

## **Product Description**

An adjustable brass and rattan floor lamp designed and produced in Denmark, c. 1930s. Assorted vintage rattan lampshade. Dimensions of Lamp with Shade (inches): 58" H x 10" W x 21.5" D Bulb Specifications: E-26 Bulb Number of Sockets (per fixture): 1 Sold with lampshade. All lighting will be converted for US usage. We are unable to confirm that any electrical item meets UL-Listing standards at our facility.All items ship from High Point, North Carolina.