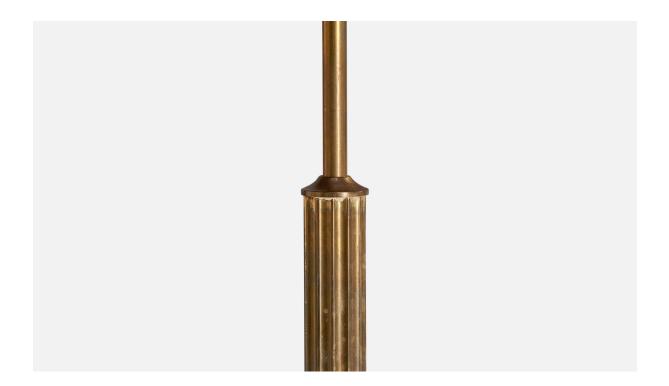

## Danish Designer, Floor Lamp, Brass, Rattan, Denmark, 1930s

| Title:       | Danish Designer, Floor Lamp, Brass, Rattan, Denmark, 1930s |
|--------------|------------------------------------------------------------|
| Dimensions:  | 58.0 in x 10.0 in x 21.5 in                                |
| Inventory #: | 16701                                                      |
| Price:       | \$4,900.00                                                 |

## **Product Description**

An adjustable brass and rattan floor lamp designed and produced in Denmark, c. 1930s. Assorted vintage rattan lampshade. Dimensions of Lamp with Shade (inches): 58" H x 10" W x 21.5" D Bulb Specifications: E-26 Bulb Number of Sockets (per fixture): 1 Sold with lampshade. All lighting will be converted for US usage. We are unable to confirm that any electrical item meets UL-Listing standards at our facility.All items ship from High Point, North Carolina.