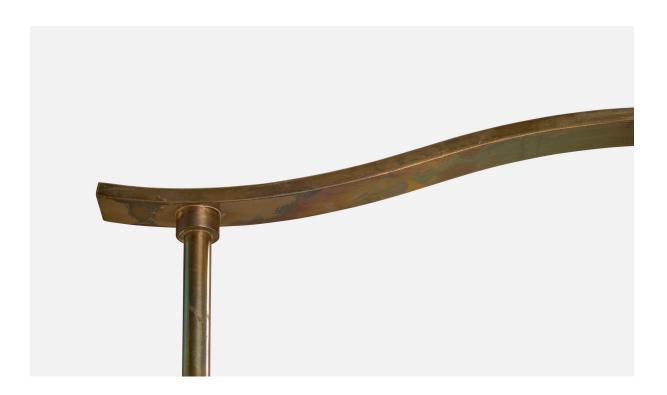

## Danish Designer, Floor Lamp, Brass, Rattan, Denmark, 1930s

| Title:       | Danish Designer, Floor Lamp, Brass, Rattan, Denmark, 1930s |
|--------------|------------------------------------------------------------|
| Dimensions:  | 58.0 in x 10.0 in x 21.5 in                                |
| Inventory #: | 16701                                                      |
| Price:       | \$4,900.00                                                 |

## **Product Description**

An adjustable brass and rattan floor lamp designed and produced in Denmark, c. 1930s. Assorted vintage rattan lampshade. Dimensions of Lamp with Shade (inches): 58" H x 10" W x 21.5" D Bulb Specifications: E-26 Bulb Number of Sockets (per fixture): 1 Sold with lampshade. All lighting will be converted for US usage. We are unable to confirm that any electrical item meets UL-Listing standards at our facility.All items ship from High Point, North Carolina.