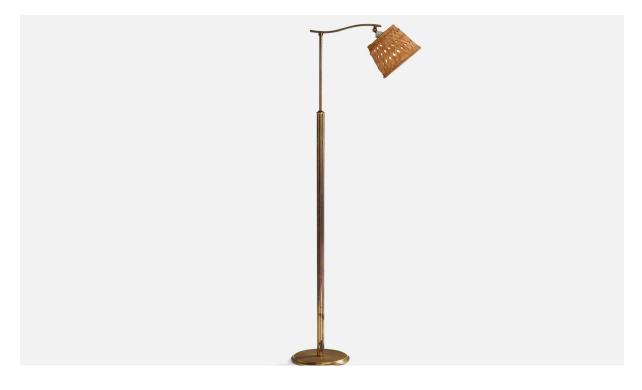

## Danish Designer, Floor Lamp, Brass, Rattan, Denmark, 1930s

| Title:       | Danish Designer, Floor Lamp, Brass, Rattan, Denmark, 1930s |
|--------------|------------------------------------------------------------|
| Dimensions:  | 58.0 in x 10.0 in x 21.5 in                                |
| Inventory #: | 16701                                                      |
| Price:       | \$4,900.00                                                 |

## **Product Description**

An adjustable brass and rattan floor lamp designed and produced in Denmark, c. 1930s. Assorted vintage rattan lampshade. Dimensions of Lamp with Shade (inches): 58" H x 10" W x 21.5" D Bulb Specifications: E-26 Bulb Number of Sockets (per fixture): 1 Sold with lampshade. All lighting will be converted for US usage. We are unable to confirm that any electrical item meets UL-Listing standards at our facility.All items ship from High Point, North Carolina.