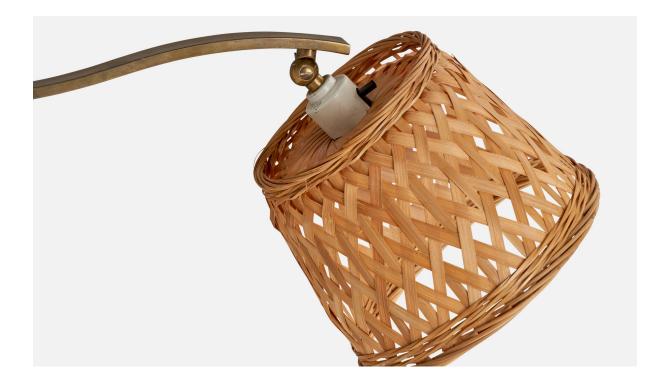

## Danish Designer, Floor Lamp, Brass, Rattan, Denmark, 1930s

| Title:       | Danish Designer, Floor Lamp, Brass, Rattan, Denmark, 1930s |
|--------------|------------------------------------------------------------|
| Dimensions:  | 58.0 in x 10.0 in x 21.5 in                                |
| Inventory #: | 16701                                                      |
| Price:       | \$4,900.00                                                 |

## **Product Description**

An adjustable brass and rattan floor lamp designed and produced in Denmark, c. 1930s. Assorted vintage rattan lampshade. Dimensions of Lamp with Shade (inches): 58" H x 10" W x 21.5" D Bulb Specifications: E-26 Bulb Number of Sockets (per fixture): 1 Sold with lampshade. All lighting will be converted for US usage. We are unable to confirm that any electrical item meets UL-Listing standards at our facility.All items ship from High Point, North Carolina.