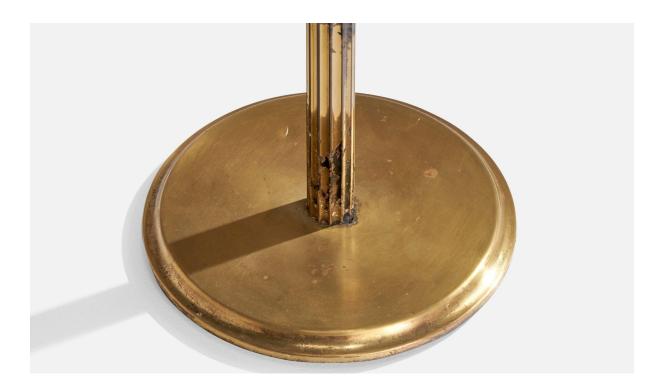

## Danish Designer, Floor Lamp, Brass, Rattan, Denmark, 1930s

| Title:       | Danish Designer, Floor Lamp, Brass, Rattan, Denmark, 1930s |
|--------------|------------------------------------------------------------|
| Dimensions:  | 58.0 in x 10.0 in x 21.5 in                                |
| Inventory #: | 16701                                                      |
| Price:       | \$4,900.00                                                 |

## **Product Description**

An adjustable brass and rattan floor lamp designed and produced in Denmark, c. 1930s. Assorted vintage rattan lampshade. Dimensions of Lamp with Shade (inches): 58" H x 10" W x 21.5" D Bulb Specifications: E-26 Bulb Number of Sockets (per fixture): 1 Sold with lampshade. All lighting will be converted for US usage. We are unable to confirm that any electrical item meets UL-Listing standards at our facility.All items ship from High Point, North Carolina.