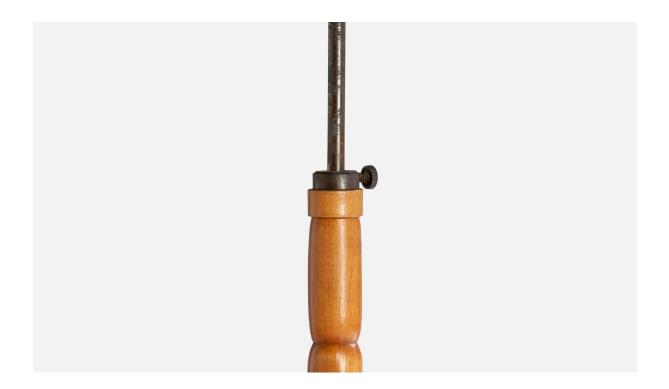

## **Product Description**

A birch, metal and off white fabric floor lamp designed and produced in Sweden, c. 1930s. Dimensions of Lamp with Shade (inches): 60.25" H x 11" W x 25.5" D Bulb Specifications: E-26 Bulb Number of Sockets (per fixture): 1 Sold with lampshade. All lighting will be converted for US usage. We are unable to confirm that any electrical item meets UL-Listing standards at our facility.All items ship from High Point, North Carolina.