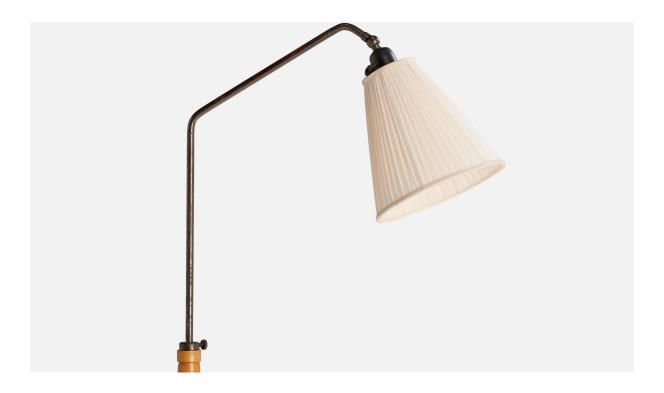

## Swedish Designer, Floor Lamp, Birch, Metal, Fabric, Sweden, 1930s

| Title:       | Swedish Designer, Floor Lamp, Birch, Metal, Fabric, Sweden, 1930s |
|--------------|-------------------------------------------------------------------|
| Dimensions:  | 60.25 in x 11.0 in x 25.5 in                                      |
| Inventory #: | 16709                                                             |
| Price:       | \$3,900.00                                                        |

## **Product Description**

A birch, metal and off white fabric floor lamp designed and produced in Sweden, c. 1930s. Dimensions of Lamp with Shade (inches): 60.25" H x 11" W x 25.5" D Bulb Specifications: E-26 Bulb Number of Sockets (per fixture): 1 Sold with lampshade. All lighting will be converted for US usage. We are unable to confirm that any electrical item meets UL-Listing standards at our facility.All items ship from High Point, North Carolina.