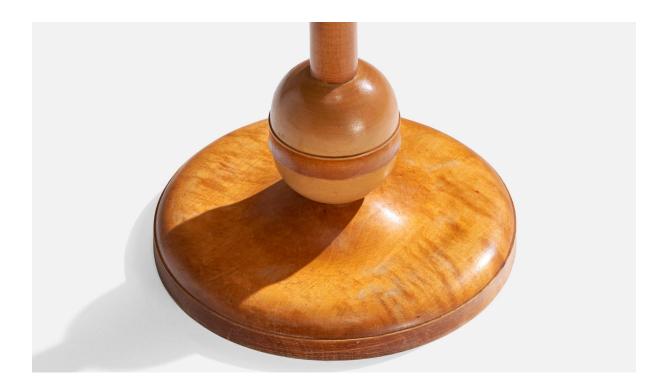

## **Product Description**

A birch, metal and off white fabric floor lamp designed and produced in Sweden, c. 1930s. Dimensions of Lamp with Shade (inches): 60.25" H x 11" W x 25.5" D Bulb Specifications: E-26 Bulb Number of Sockets (per fixture): 1 Sold with lampshade. All lighting will be converted for US usage. We are unable to confirm that any electrical item meets UL-Listing standards at our facility.All items ship from High Point, North Carolina.