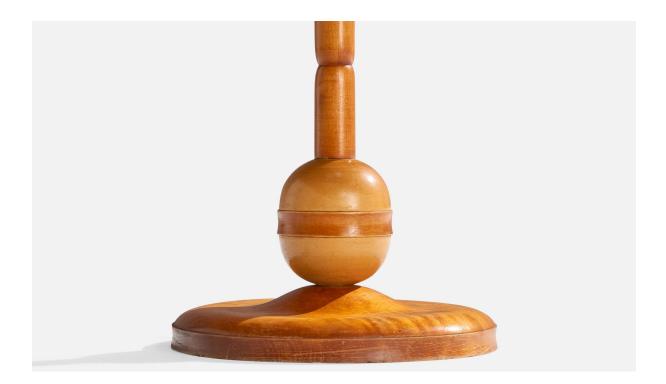

## **Product Description**

A birch, metal and off white fabric floor lamp designed and produced in Sweden, c. 1930s. Dimensions of Lamp with Shade (inches): 60.25" H x 11" W x 25.5" D Bulb Specifications: E-26 Bulb Number of Sockets (per fixture): 1 Sold with lampshade. All lighting will be converted for US usage. We are unable to confirm that any electrical item meets UL-Listing standards at our facility.All items ship from High Point, North Carolina.