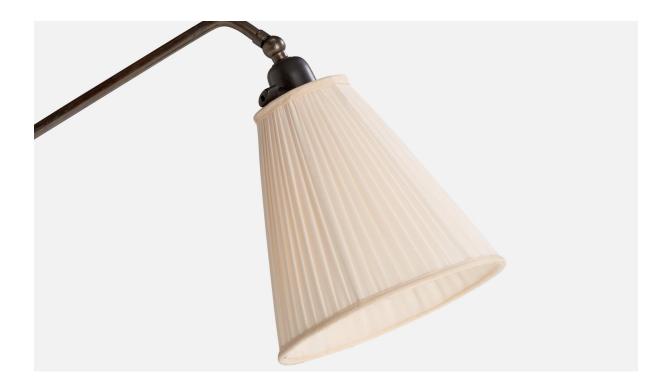

## Swedish Designer, Floor Lamp, Birch, Metal, Fabric, Sweden, 1930s

| Title:       | Swedish Designer, Floor Lamp, Birch, Metal, Fabric, Sweden, 1930s |
|--------------|-------------------------------------------------------------------|
| Dimensions:  | 60.25 in x 11.0 in x 25.5 in                                      |
| Inventory #: | 16709                                                             |
| Price:       | \$3,900.00                                                        |

## **Product Description**

A birch, metal and off white fabric floor lamp designed and produced in Sweden, c. 1930s. Dimensions of Lamp with Shade (inches): 60.25" H x 11" W x 25.5" D Bulb Specifications: E-26 Bulb Number of Sockets (per fixture): 1 Sold with lampshade. All lighting will be converted for US usage. We are unable to confirm that any electrical item meets UL-Listing standards at our facility.All items ship from High Point, North Carolina.