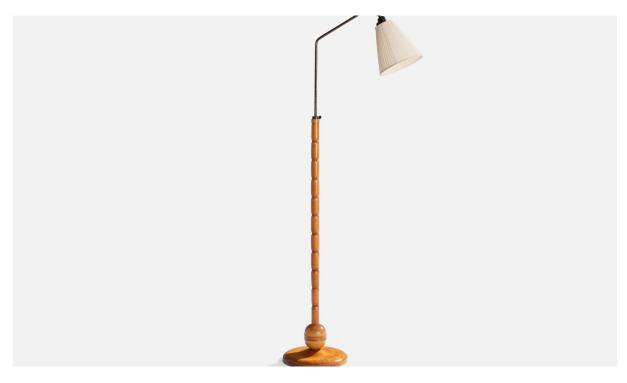

## Swedish Designer, Floor Lamp, Birch, Metal, Fabric, Sweden, 1930s

| Title:       | Swedish Designer, Floor Lamp, Birch, Metal, Fabric, Sweden, 1930s |
|--------------|-------------------------------------------------------------------|
| Dimensions:  | 60.25 in x 11.0 in x 25.5 in                                      |
| Inventory #: | 16709                                                             |
| Price:       | \$3,900.00                                                        |

## **Product Description**

A birch, metal and off white fabric floor lamp designed and produced in Sweden, c. 1930s. Dimensions of Lamp with Shade (inches): 60.25" H x 11" W x 25.5" D Bulb Specifications: E-26 Bulb Number of Sockets (per fixture): 1 Sold with lampshade. All lighting will be converted for US usage. We are unable to confirm that any electrical item meets UL-Listing standards at our facility.All items ship from High Point, North Carolina.