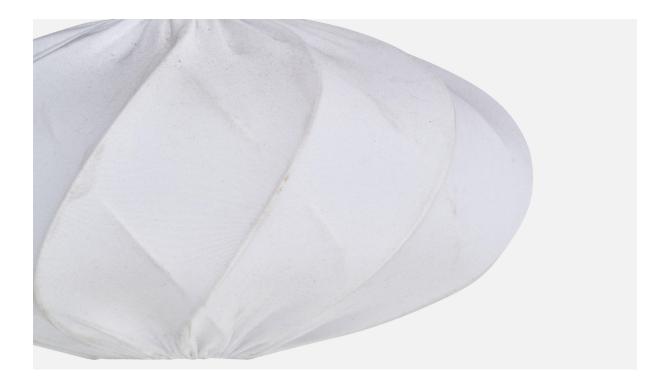

## Nordiska Kompaniet, Pendant Light, Brass, Fabric, Sweden, 1940s

| Title:       | Nordiska Kompaniet, Pendant Light, Brass, Fabric, Sweden, 1940s |
|--------------|-----------------------------------------------------------------|
| Dimensions:  | 44.75 in x 20.0 in                                              |
| Inventory #: | 16748                                                           |
| Price:       | \$4,400.00                                                      |

## **Product Description**

An adjustable brass and white fabric pendant light produced by Nordiska Kompaniet, Sweden, c. 1940s. With staining to fabric, ideally cleaned or recovered. Overall Dimensions (inches): 44.75'' H x 20'' Diameter (measured as shown) Dimensions of Canopy: 3.75'' H x 4.125'' Diameter Cord length: 30.75'' H (measured as shown) Bulb Specifications: E-26 Number of Sockets: 1 All lighting will be converted for US usage. We are unable to confirm that any electrical item meets UL-Listing standards at our facility.All items ship from High Point, North Carolina.