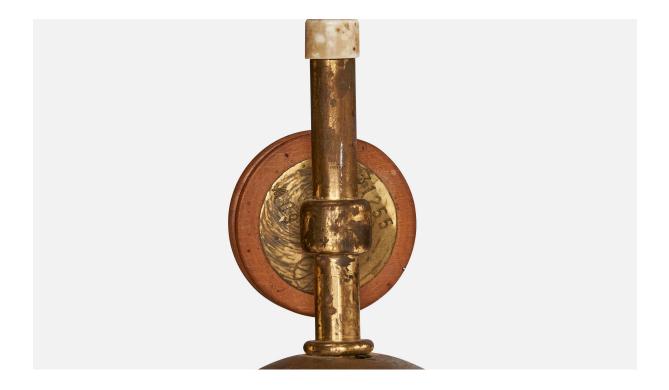

## **Product Description**

An adjustable brass and white fabric pendant light produced by Nordiska Kompaniet, Sweden, c. 1940s. With staining to fabric, ideally cleaned or recovered. Overall Dimensions (inches): 44.75'' H x 20'' Diameter (measured as shown) Dimensions of Canopy: 3.75'' H x 4.125'' Diameter Cord length: 30.75'' H (measured as shown) Bulb Specifications: E-26 Number of Sockets: 1 All lighting will be converted for US usage. We are unable to confirm that any electrical item meets UL-Listing standards at our facility.All items ship from High Point, North Carolina.