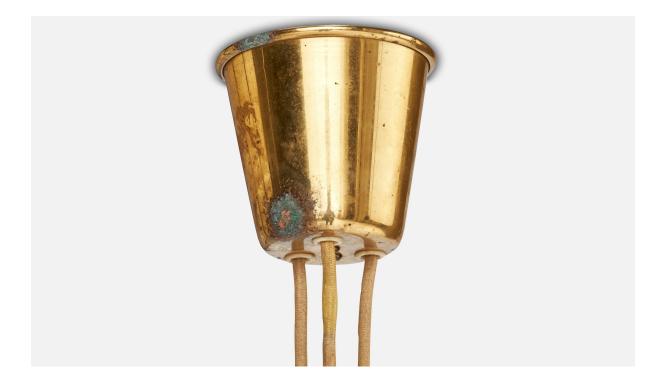

## **Product Description**

An adjustable brass and white fabric pendant light produced by Nordiska Kompaniet, Sweden, c. 1940s. With staining to fabric, ideally cleaned or recovered. Overall Dimensions (inches): 44.75'' H x 20'' Diameter (measured as shown) Dimensions of Canopy: 3.75'' H x 4.125'' Diameter Cord length: 30.75'' H (measured as shown) Bulb Specifications: E-26 Number of Sockets: 1 All lighting will be converted for US usage. We are unable to confirm that any electrical item meets UL-Listing standards at our facility.All items ship from High Point, North Carolina.