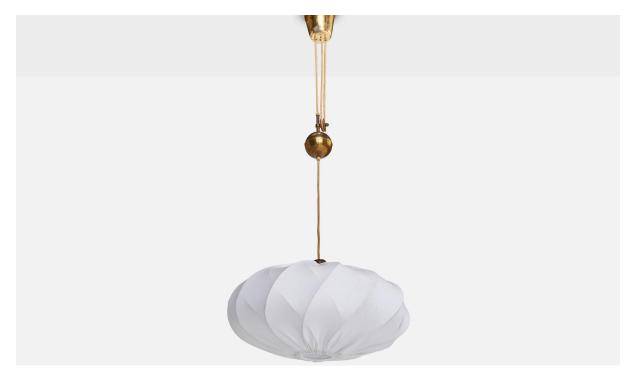

## Nordiska Kompaniet, Pendant Light, Brass, Fabric, Sweden, 1940s

| Title:       | Nordiska Kompaniet, Pendant Light, Brass, Fabric, Sweden, 1940s |
|--------------|-----------------------------------------------------------------|
| Dimensions:  | 44.75 in x 20.0 in                                              |
| Inventory #: | 16748                                                           |
| Price:       | \$4,400.00                                                      |

## **Product Description**

An adjustable brass and white fabric pendant light produced by Nordiska Kompaniet, Sweden, c. 1940s. With staining to fabric, ideally cleaned or recovered. Overall Dimensions (inches): 44.75'' H x 20'' Diameter (measured as shown) Dimensions of Canopy: 3.75'' H x 4.125'' Diameter Cord length: 30.75'' H (measured as shown) Bulb Specifications: E-26 Number of Sockets: 1 All lighting will be converted for US usage. We are unable to confirm that any electrical item meets UL-Listing standards at our facility.All items ship from High Point, North Carolina.