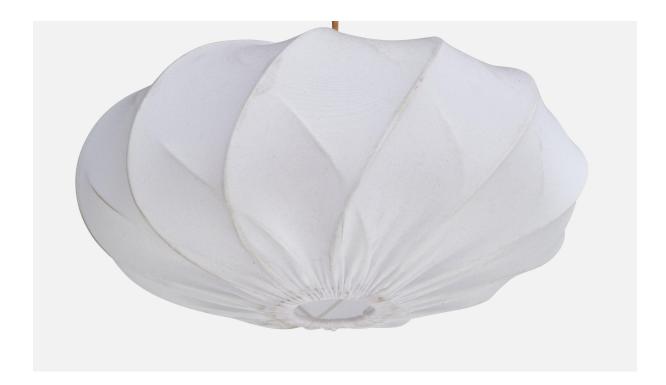

## Nordiska Kompaniet, Pendant Light, Brass, Fabric, Sweden, 1940s

| Title:       | Nordiska Kompaniet, Pendant Light, Brass, Fabric, Sweden, 1940s |
|--------------|-----------------------------------------------------------------|
| Dimensions:  | 44.75 in x 20.0 in                                              |
| Inventory #: | 16748                                                           |
| Price:       | \$4,400.00                                                      |

## **Product Description**

An adjustable brass and white fabric pendant light produced by Nordiska Kompaniet, Sweden, c. 1940s. With staining to fabric, ideally cleaned or recovered. Overall Dimensions (inches): 44.75'' H x 20'' Diameter (measured as shown) Dimensions of Canopy: 3.75'' H x 4.125'' Diameter Cord length: 30.75'' H (measured as shown) Bulb Specifications: E-26 Number of Sockets: 1 All lighting will be converted for US usage. We are unable to confirm that any electrical item meets UL-Listing standards at our facility.All items ship from High Point, North Carolina.