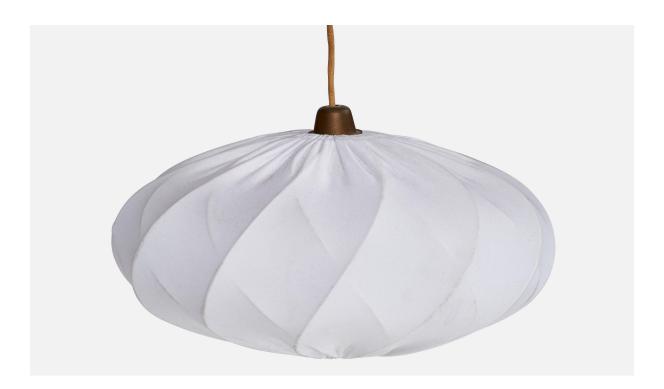

## Nordiska Kompaniet, Pendant Light, Brass, Fabric, Sweden, 1940s

| Title:       | Nordiska Kompaniet, Pendant Light, Brass, Fabric, Sweden, 1940s |
|--------------|-----------------------------------------------------------------|
| Dimensions:  | 44.75 in x 20.0 in                                              |
| Inventory #: | 16748                                                           |
| Price:       | \$4,400.00                                                      |

## **Product Description**

An adjustable brass and white fabric pendant light produced by Nordiska Kompaniet, Sweden, c. 1940s. With staining to fabric, ideally cleaned or recovered. Overall Dimensions (inches): 44.75'' H x 20'' Diameter (measured as shown) Dimensions of Canopy: 3.75'' H x 4.125'' Diameter Cord length: 30.75'' H (measured as shown) Bulb Specifications: E-26 Number of Sockets: 1 All lighting will be converted for US usage. We are unable to confirm that any electrical item meets UL-Listing standards at our facility.All items ship from High Point, North Carolina.