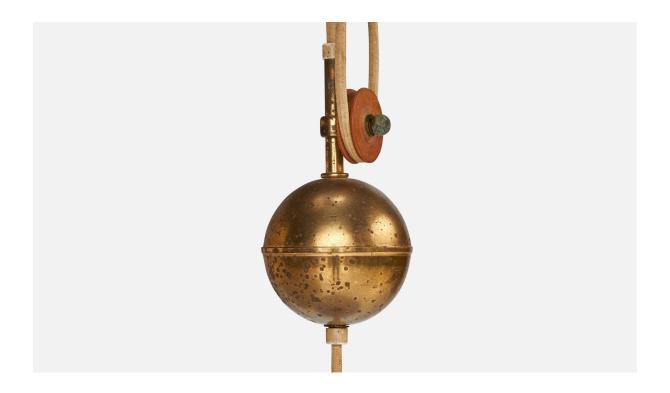

## **Product Description**

An adjustable brass and white fabric pendant light produced by Nordiska Kompaniet, Sweden, c. 1940s. With staining to fabric, ideally cleaned or recovered. Overall Dimensions (inches): 44.75'' H x 20'' Diameter (measured as shown) Dimensions of Canopy: 3.75'' H x 4.125'' Diameter Cord length: 30.75'' H (measured as shown) Bulb Specifications: E-26 Number of Sockets: 1 All lighting will be converted for US usage. We are unable to confirm that any electrical item meets UL-Listing standards at our facility.All items ship from High Point, North Carolina.