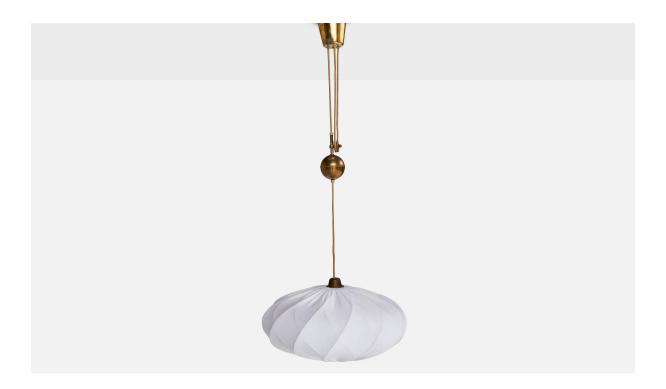

## Nordiska Kompaniet, Pendant Light, Brass, Fabric, Sweden, 1940s

| Title:       | Nordiska Kompaniet, Pendant Light, Brass, Fabric, Sweden, 1940s |
|--------------|-----------------------------------------------------------------|
| Dimensions:  | 44.75 in x 20.0 in                                              |
| Inventory #: | 16748                                                           |
| Price:       | \$4,400.00                                                      |

## **Product Description**

An adjustable brass and white fabric pendant light produced by Nordiska Kompaniet, Sweden, c. 1940s. With staining to fabric, ideally cleaned or recovered. Overall Dimensions (inches): 44.75'' H x 20'' Diameter (measured as shown) Dimensions of Canopy: 3.75'' H x 4.125'' Diameter Cord length: 30.75'' H (measured as shown) Bulb Specifications: E-26 Number of Sockets: 1 All lighting will be converted for US usage. We are unable to confirm that any electrical item meets UL-Listing standards at our facility.All items ship from High Point, North Carolina.