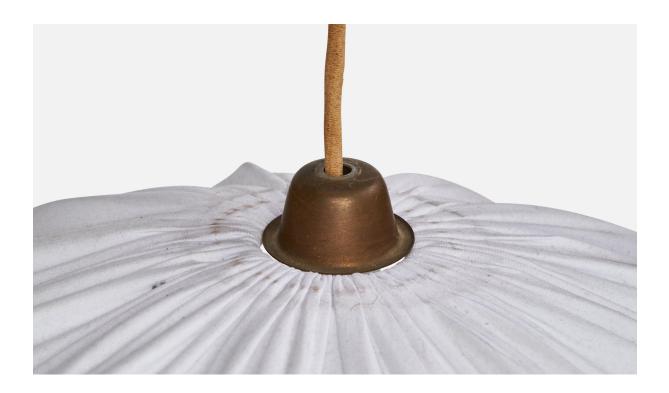

## **Product Description**

An adjustable brass and white fabric pendant light produced by Nordiska Kompaniet, Sweden, c. 1940s. With staining to fabric, ideally cleaned or recovered. Overall Dimensions (inches): 44.75'' H x 20'' Diameter (measured as shown) Dimensions of Canopy: 3.75'' H x 4.125'' Diameter Cord length: 30.75'' H (measured as shown) Bulb Specifications: E-26 Number of Sockets: 1 All lighting will be converted for US usage. We are unable to confirm that any electrical item meets UL-Listing standards at our facility.All items ship from High Point, North Carolina.