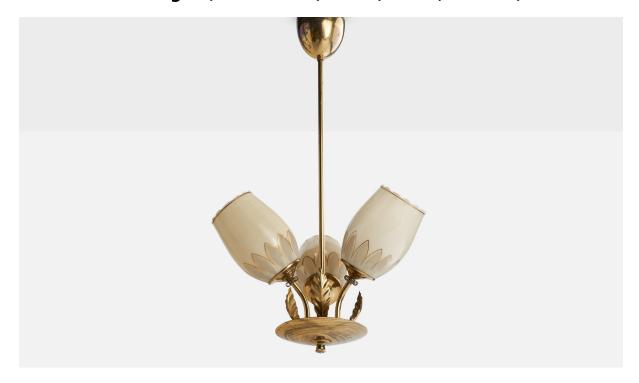

## Finnish Designer, Chandelier, Brass, Glass, Finland, 1940s

| Title:       | Finnish Designer, Chandelier, Brass, Glass, Finland, 1940s |
|--------------|------------------------------------------------------------|
| Dimensions:  | 28.0 in x 14.0 in                                          |
| Inventory #: | 16750                                                      |
| Price:       | \$3,900.00                                                 |

## **Product Description**

A brass and gilded opaline glass chandelier designed and produced in Finland, c. 1940s. Overall Dimensions (inches): 28" H  $\times$  14" Diameter Dimensions of Canopy: 3.25" H  $\times$  4" Diameter Stem length: 22" H Bulb Specifications: E-26 Number of Sockets: 3 All lighting will be converted for US usage. We are unable to confirm that any electrical item meets UL-Listing standards at our facility.All items ship from High Point, North Carolina.