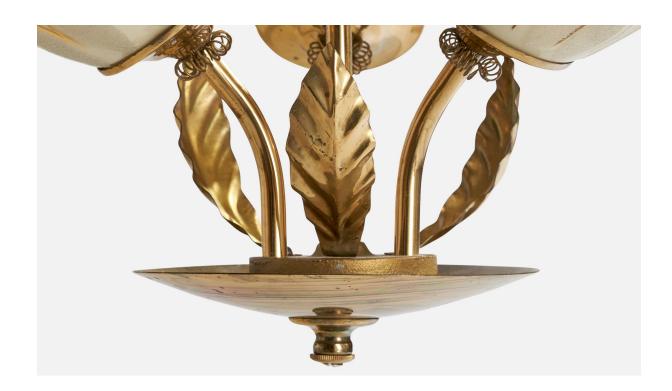

## **Product Description**

A brass and gilded opaline glass chandelier designed and produced in Finland, c. 1940s. Overall Dimensions (inches): 28" H  $\times$  14" Diameter Dimensions of Canopy: 3.25" H  $\times$  4" Diameter Stem length: 22" H Bulb Specifications: E-26 Number of Sockets: 3 All lighting will be converted for US usage. We are unable to confirm that any electrical item meets UL-Listing standards at our facility.All items ship from High Point, North Carolina.