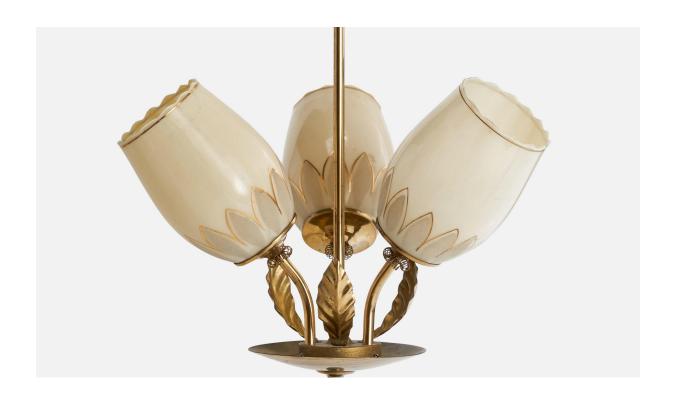

## Finnish Designer, Chandelier, Brass, Glass, Finland, 1940s

| Title:       | Finnish Designer, Chandelier, Brass, Glass, Finland, 1940s |
|--------------|------------------------------------------------------------|
| Dimensions:  | 28.0 in x 14.0 in                                          |
| Inventory #: | 16750                                                      |
| Price:       | \$3,900.00                                                 |

## **Product Description**

A brass and gilded opaline glass chandelier designed and produced in Finland, c. 1940s. Overall Dimensions (inches): 28" H  $\times$  14" Diameter Dimensions of Canopy: 3.25" H  $\times$  4" Diameter Stem length: 22" H Bulb Specifications: E-26 Number of Sockets: 3 All lighting will be converted for US usage. We are unable to confirm that any electrical item meets UL-Listing standards at our facility.All items ship from High Point, North Carolina.