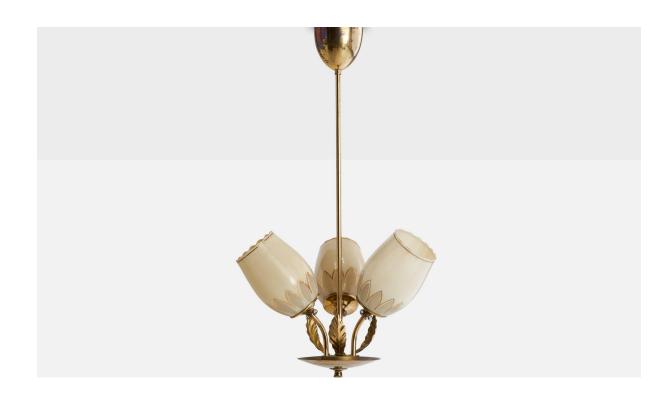

## Finnish Designer, Chandelier, Brass, Glass, Finland, 1940s

| Title:       | Finnish Designer, Chandelier, Brass, Glass, Finland, 1940s |
|--------------|------------------------------------------------------------|
| Dimensions:  | 28.0 in x 14.0 in                                          |
| Inventory #: | 16750                                                      |
| Price:       | \$3,900.00                                                 |

## **Product Description**

A brass and gilded opaline glass chandelier designed and produced in Finland, c. 1940s. Overall Dimensions (inches): 28" H  $\times$  14" Diameter Dimensions of Canopy: 3.25" H  $\times$  4" Diameter Stem length: 22" H Bulb Specifications: E-26 Number of Sockets: 3 All lighting will be converted for US usage. We are unable to confirm that any electrical item meets UL-Listing standards at our facility.All items ship from High Point, North Carolina.