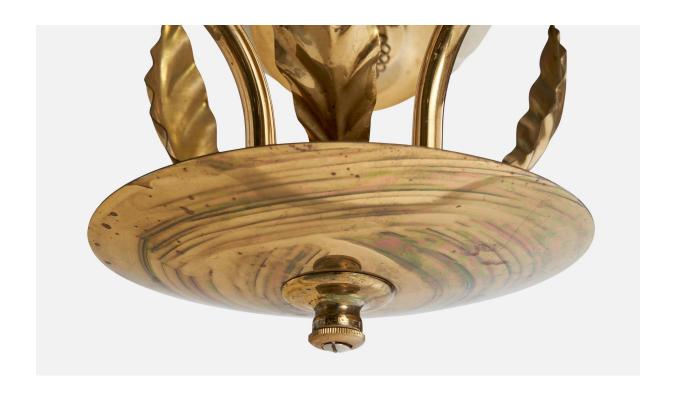

## **Product Description**

A brass and gilded opaline glass chandelier designed and produced in Finland, c. 1940s. Overall Dimensions (inches): 28" H  $\times$  14" Diameter Dimensions of Canopy: 3.25" H  $\times$  4" Diameter Stem length: 22" H Bulb Specifications: E-26 Number of Sockets: 3 All lighting will be converted for US usage. We are unable to confirm that any electrical item meets UL-Listing standards at our facility.All items ship from High Point, North Carolina.