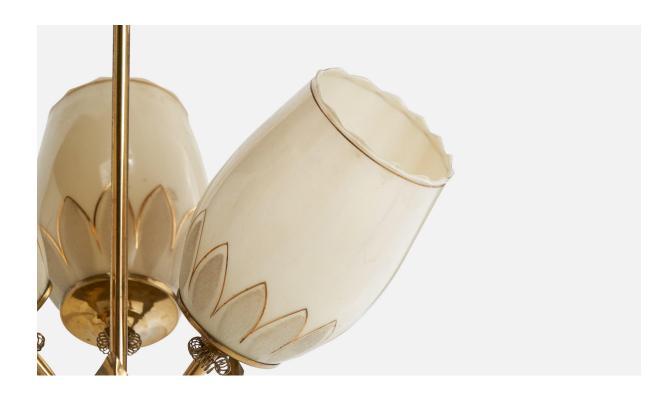

## **Product Description**

A brass and gilded opaline glass chandelier designed and produced in Finland, c. 1940s. Overall Dimensions (inches): 28" H  $\times$  14" Diameter Dimensions of Canopy: 3.25" H  $\times$  4" Diameter Stem length: 22" H Bulb Specifications: E-26 Number of Sockets: 3 All lighting will be converted for US usage. We are unable to confirm that any electrical item meets UL-Listing standards at our facility.All items ship from High Point, North Carolina.