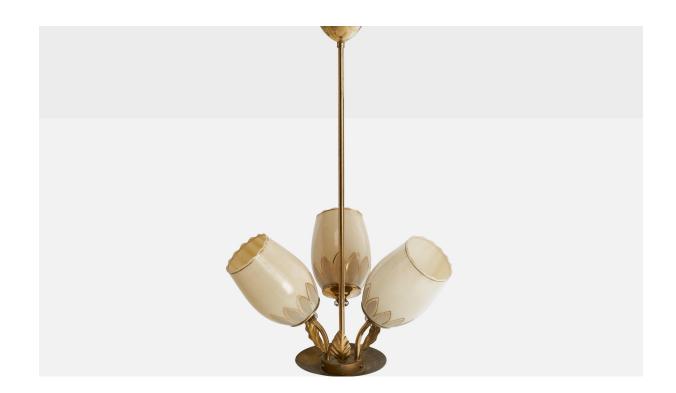

## Finnish Designer, Chandelier, Brass, Glass, Finland, 1940s

| Title:       | Finnish Designer, Chandelier, Brass, Glass, Finland, 1940s |
|--------------|------------------------------------------------------------|
| Dimensions:  | 28.0 in x 14.0 in                                          |
| Inventory #: | 16750                                                      |
| Price:       | \$3,900.00                                                 |

## **Product Description**

A brass and gilded opaline glass chandelier designed and produced in Finland, c. 1940s. Overall Dimensions (inches): 28" H  $\times$  14" Diameter Dimensions of Canopy: 3.25" H  $\times$  4" Diameter Stem length: 22" H Bulb Specifications: E-26 Number of Sockets: 3 All lighting will be converted for US usage. We are unable to confirm that any electrical item meets UL-Listing standards at our facility.All items ship from High Point, North Carolina.