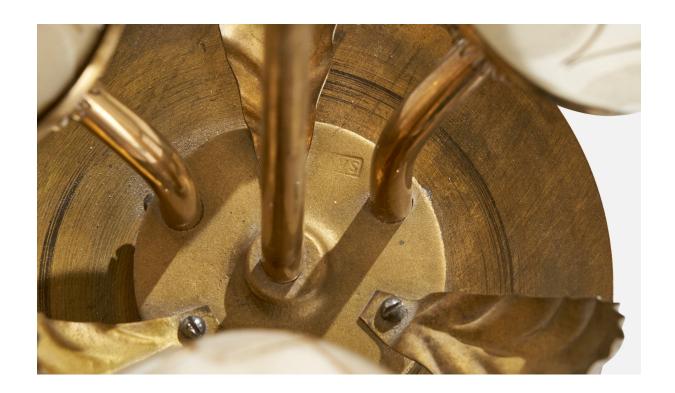

## **Product Description**

A brass and gilded opaline glass chandelier designed and produced in Finland, c. 1940s. Overall Dimensions (inches): 28" H  $\times$  14" Diameter Dimensions of Canopy: 3.25" H  $\times$  4" Diameter Stem length: 22" H Bulb Specifications: E-26 Number of Sockets: 3 All lighting will be converted for US usage. We are unable to confirm that any electrical item meets UL-Listing standards at our facility.All items ship from High Point, North Carolina.