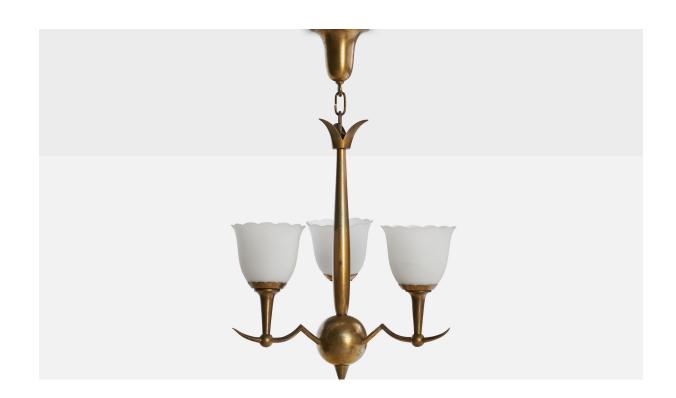

## Austrian Designer, Chandelier, Brass, Glass, Austria, 1920s

| Title:       | Austrian Designer, Chandelier, Brass, Glass, Austria, 1920s |
|--------------|-------------------------------------------------------------|
| Dimensions:  | 22.25 in x 12.0 in                                          |
| Inventory #: | 16810                                                       |
| Price:       | \$4,200.00                                                  |

## **Product Description**

A brass and white opaline glass chandelier designed and produced in Austria, c. 1920s. \*discoloration throughout brass and to shades Overall Dimensions (inches): 22.25" H x 12" Diameter Dimensions of Canopy: 3.5" H x 4" Diameter Bulb Specifications: E-26 Number of Sockets: 3 All lighting will be converted for US usage. We are unable to confirm that any electrical item meets UL-Listing standards at our facility.