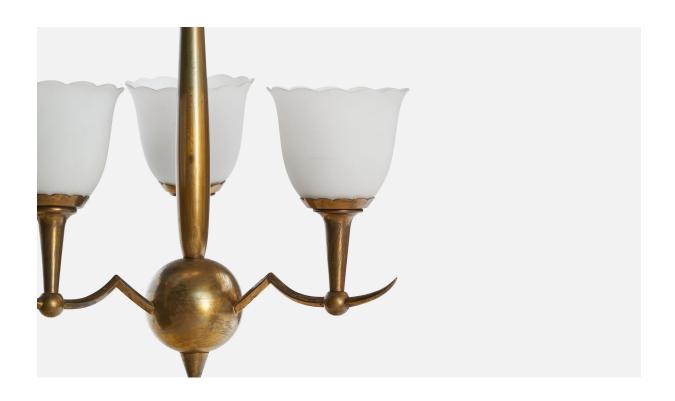

## **Product Description**

A brass and white opaline glass chandelier designed and produced in Austria, c. 1920s. \*discoloration throughout brass and to shades Overall Dimensions (inches): 22.25" H x 12" Diameter Dimensions of Canopy: 3.5" H x 4" Diameter Bulb Specifications: E-26 Number of Sockets: 3 All lighting will be converted for US usage. We are unable to confirm that any electrical item meets UL-Listing standards at our facility.