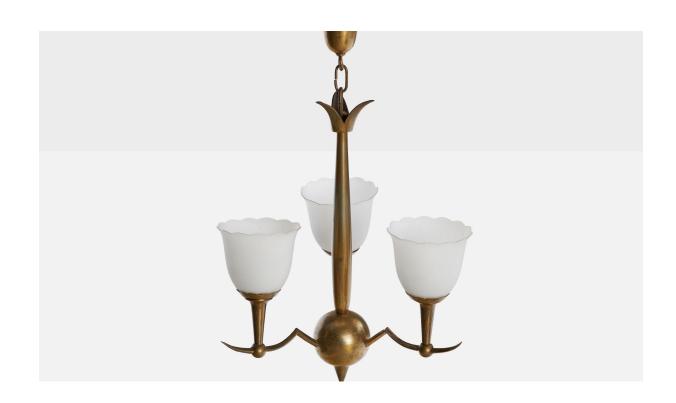

## Austrian Designer, Chandelier, Brass, Glass, Austria, 1920s

| Title:       | Austrian Designer, Chandelier, Brass, Glass, Austria, 1920s |
|--------------|-------------------------------------------------------------|
| Dimensions:  | 22.25 in x 12.0 in                                          |
| Inventory #: | 16810                                                       |
| Price:       | \$4,200.00                                                  |

## **Product Description**

A brass and white opaline glass chandelier designed and produced in Austria, c. 1920s. \*discoloration throughout brass and to shades Overall Dimensions (inches): 22.25" H x 12" Diameter Dimensions of Canopy: 3.5" H x 4" Diameter Bulb Specifications: E-26 Number of Sockets: 3 All lighting will be converted for US usage. We are unable to confirm that any electrical item meets UL-Listing standards at our facility.