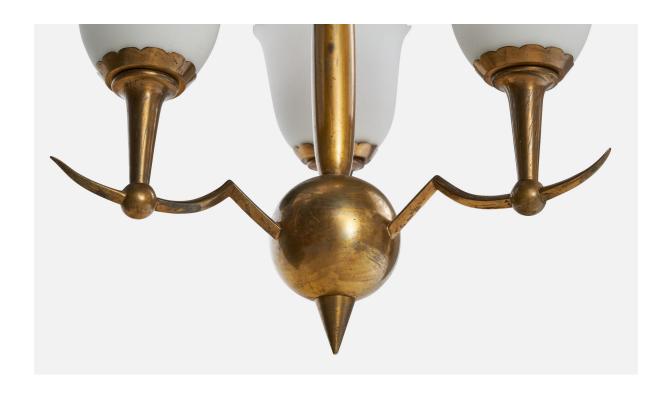

## **Product Description**

A brass and white opaline glass chandelier designed and produced in Austria, c. 1920s. \*discoloration throughout brass and to shades Overall Dimensions (inches): 22.25" H x 12" Diameter Dimensions of Canopy: 3.5" H x 4" Diameter Bulb Specifications: E-26 Number of Sockets: 3 All lighting will be converted for US usage. We are unable to confirm that any electrical item meets UL-Listing standards at our facility.