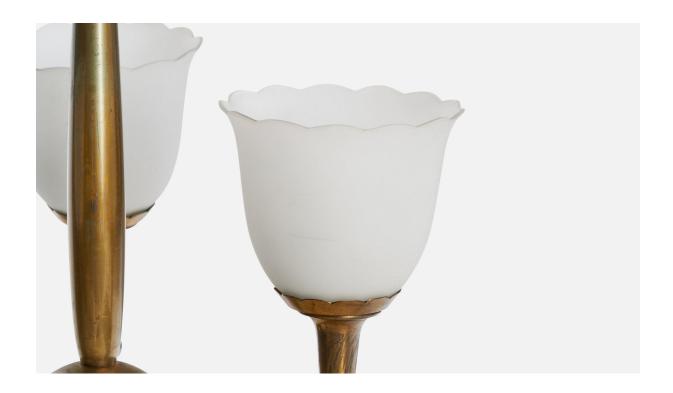

## **Product Description**

A brass and white opaline glass chandelier designed and produced in Austria, c. 1920s. \*discoloration throughout brass and to shades Overall Dimensions (inches): 22.25" H x 12" Diameter Dimensions of Canopy: 3.5" H x 4" Diameter Bulb Specifications: E-26 Number of Sockets: 3 All lighting will be converted for US usage. We are unable to confirm that any electrical item meets UL-Listing standards at our facility.