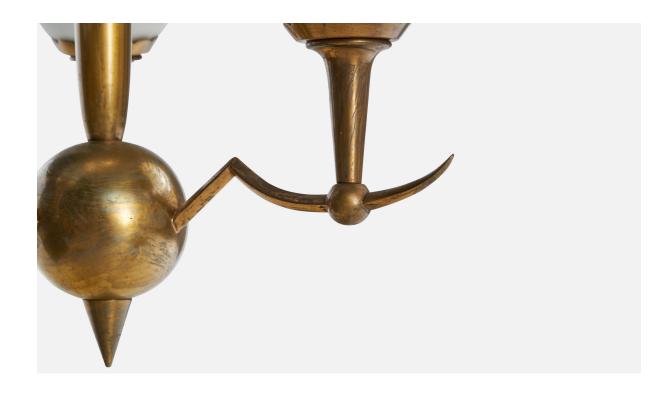

## **Product Description**

A brass and white opaline glass chandelier designed and produced in Austria, c. 1920s. \*discoloration throughout brass and to shades Overall Dimensions (inches): 22.25" H x 12" Diameter Dimensions of Canopy: 3.5" H x 4" Diameter Bulb Specifications: E-26 Number of Sockets: 3 All lighting will be converted for US usage. We are unable to confirm that any electrical item meets UL-Listing standards at our facility.