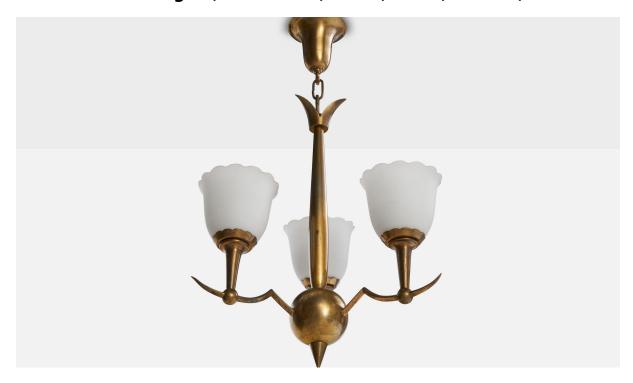

## Austrian Designer, Chandelier, Brass, Glass, Austria, 1920s

| Title:       | Austrian Designer, Chandelier, Brass, Glass, Austria, 1920s |
|--------------|-------------------------------------------------------------|
| Dimensions:  | 22.25 in x 12.0 in                                          |
| Inventory #: | 16810                                                       |
| Price:       | \$4,200.00                                                  |

## **Product Description**

A brass and white opaline glass chandelier designed and produced in Austria, c. 1920s. \*discoloration throughout brass and to shades Overall Dimensions (inches): 22.25" H x 12" Diameter Dimensions of Canopy: 3.5" H x 4" Diameter Bulb Specifications: E-26 Number of Sockets: 3 All lighting will be converted for US usage. We are unable to confirm that any electrical item meets UL-Listing standards at our facility.