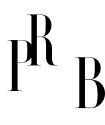

## Swedish Designer, Table Lamp, Ceramic, Metal, Sweden, 1930s

| Title:       | Swedish Designer, Table Lamp, Ceramic, Metal, Sweden, 1930s |
|--------------|-------------------------------------------------------------|
| Dimensions:  | 13.1 in x 5.75 in                                           |
| Inventory #: | 16869                                                       |
| Price:       | \$1,600.00                                                  |

## **Product Description**

A brown ceramic and metal table lamp designed and produced in Sweden, c. 1930s. Dimensions of Lamp (inches): 13.1" H x 7.75" Diameter Dimensions of Shade (inches): 9" Top Diameter x 10" Bottom Diameter x 8" H Dimensions of Lamp with Shade (inches): 17.75" H x 10" Diameter Bulb Specifications: E-26 Bulb Number of Sockets (per fixture): 1 Sold without lampshade. All lighting will be converted for US usage. We are unable to confirm that any electrical item meets UL-Listing standards at our facility.All items ship from High Point, North Carolina.