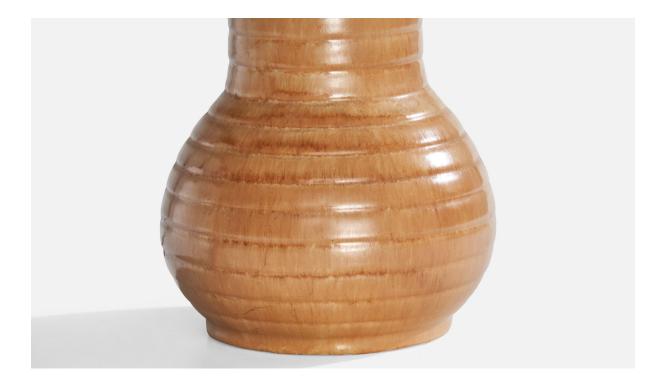

## **Product Description**

A brown ceramic and metal table lamp designed and produced in Sweden, c. 1930s. Dimensions of Lamp (inches): 13.1" H x 7.75" Diameter Dimensions of Shade (inches): 9" Top Diameter x 10" Bottom Diameter x 8" H Dimensions of Lamp with Shade (inches): 17.75" H x 10" Diameter Bulb Specifications: E-26 Bulb Number of Sockets (per fixture): 1 Sold without lampshade. All lighting will be converted for US usage. We are unable to confirm that any electrical item meets UL-Listing standards at our facility.All items ship from High Point, North Carolina.