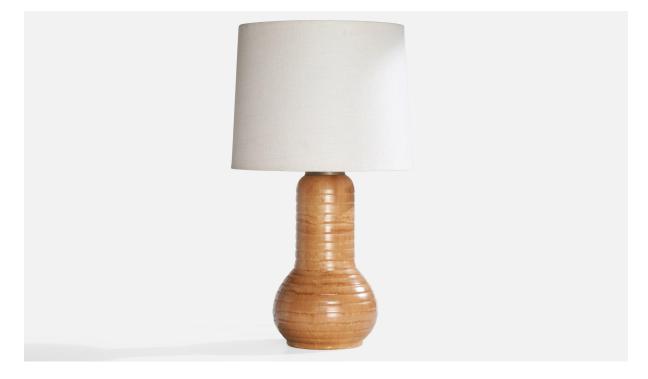

## Swedish Designer, Table Lamp, Ceramic, Metal, Sweden, 1930s

| Title:       | Swedish Designer, Table Lamp, Ceramic, Metal, Sweden, 1930s |
|--------------|-------------------------------------------------------------|
| Dimensions:  | 13.1 in x 5.75 in                                           |
| Inventory #: | 16869                                                       |
| Price:       | \$1,600.00                                                  |

## **Product Description**

A brown ceramic and metal table lamp designed and produced in Sweden, c. 1930s. Dimensions of Lamp (inches): 13.1" H x 7.75" Diameter Dimensions of Shade (inches): 9" Top Diameter x 10" Bottom Diameter x 8" H Dimensions of Lamp with Shade (inches): 17.75" H x 10" Diameter Bulb Specifications: E-26 Bulb Number of Sockets (per fixture): 1 Sold without lampshade. All lighting will be converted for US usage. We are unable to confirm that any electrical item meets UL-Listing standards at our facility.All items ship from High Point, North Carolina.