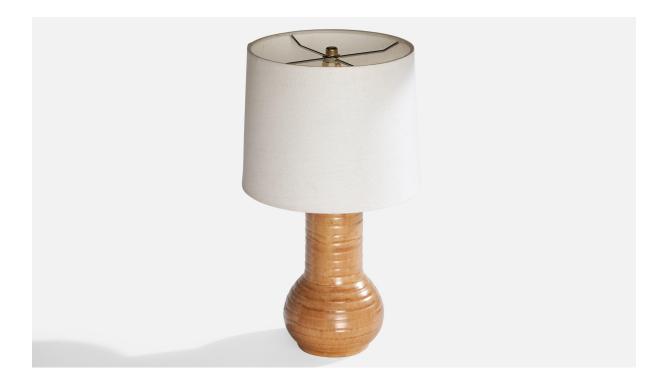

## Swedish Designer, Table Lamp, Ceramic, Metal, Sweden, 1930s

| Title:       | Swedish Designer, Table Lamp, Ceramic, Metal, Sweden, 1930s |
|--------------|-------------------------------------------------------------|
| Dimensions:  | 13.1 in x 5.75 in                                           |
| Inventory #: | 16869                                                       |
| Price:       | \$1,600.00                                                  |

## **Product Description**

A brown ceramic and metal table lamp designed and produced in Sweden, c. 1930s. Dimensions of Lamp (inches): 13.1" H x 7.75" Diameter Dimensions of Shade (inches): 9" Top Diameter x 10" Bottom Diameter x 8" H Dimensions of Lamp with Shade (inches): 17.75" H x 10" Diameter Bulb Specifications: E-26 Bulb Number of Sockets (per fixture): 1 Sold without lampshade. All lighting will be converted for US usage. We are unable to confirm that any electrical item meets UL-Listing standards at our facility.All items ship from High Point, North Carolina.