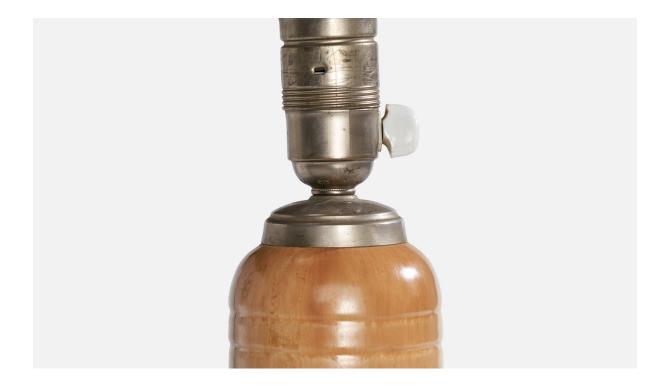

## **Product Description**

A brown ceramic and metal table lamp designed and produced in Sweden, c. 1930s. Dimensions of Lamp (inches): 13.1" H x 7.75" Diameter Dimensions of Shade (inches): 9" Top Diameter x 10" Bottom Diameter x 8" H Dimensions of Lamp with Shade (inches): 17.75" H x 10" Diameter Bulb Specifications: E-26 Bulb Number of Sockets (per fixture): 1 Sold without lampshade. All lighting will be converted for US usage. We are unable to confirm that any electrical item meets UL-Listing standards at our facility.All items ship from High Point, North Carolina.