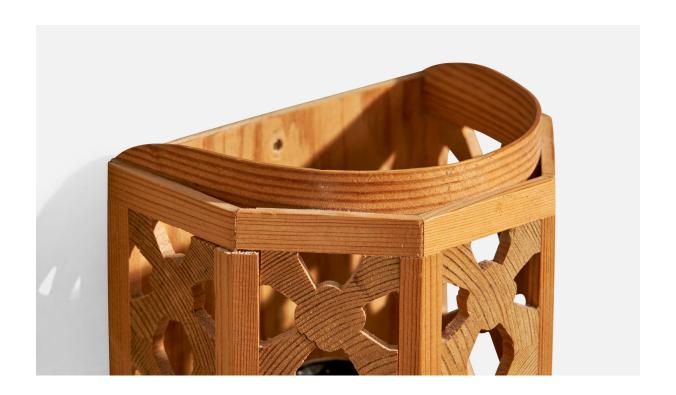

## Swedish Designer, Wall Light, Pine, Sweden, 1970s

| Title:       | Swedish Designer, Wall Light, Pine, Sweden, 1970s |
|--------------|---------------------------------------------------|
| Dimensions:  | 6.25 in x 5.375 in x 4.125 in                     |
| Inventory #: | 16903                                             |
| Price:       | \$750.00                                          |

## **Product Description**

A pine wall light designed and produced in Sweden, c. 1970s. Overall Dimensions (inches):  $6.25'' \, \text{H x} 5.375'' \, \text{W x}$   $4.125'' \, \text{D}$  Back Plate Dimensions (Inches):  $5.875'' \, \text{H x} 5.375'' \, \text{W}$  Bulb Specifications: E-14 Number of Sockets (per fixture): 1 Does not include mounting hardware. This wall light currently uses a cord and plug that is compatible with US standard sockets. We are unable to confirm that any electrical item meets UL-Listing standards at our facility. If you require a hardwire application, please contact us prior to purchasing for further details. Please specify cord color / material / length if custom specs are required. Please note additional lead time of 1-2 business days will be required. All items ship from High Point, North Carolina.