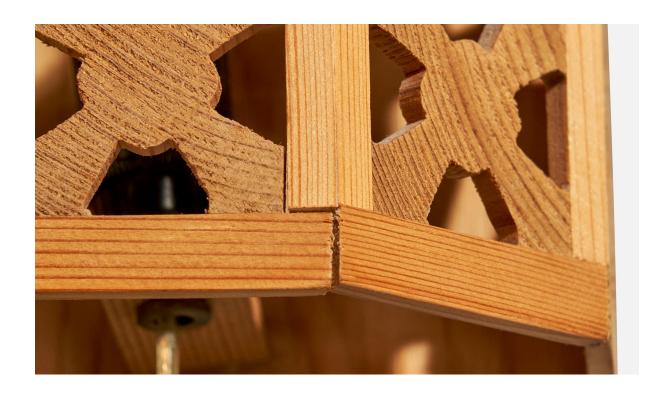

## **Product Description**

A pine wall light designed and produced in Sweden, c. 1970s. Overall Dimensions (inches):  $6.25'' \, \text{H x} 5.375'' \, \text{W x}$   $4.125'' \, \text{D}$  Back Plate Dimensions (Inches):  $5.875'' \, \text{H x} 5.375'' \, \text{W}$  Bulb Specifications: E-14 Number of Sockets (per fixture): 1 Does not include mounting hardware. This wall light currently uses a cord and plug that is compatible with US standard sockets. We are unable to confirm that any electrical item meets UL-Listing standards at our facility. If you require a hardwire application, please contact us prior to purchasing for further details. Please specify cord color / material / length if custom specs are required. Please note additional lead time of 1-2 business days will be required. All items ship from High Point, North Carolina.