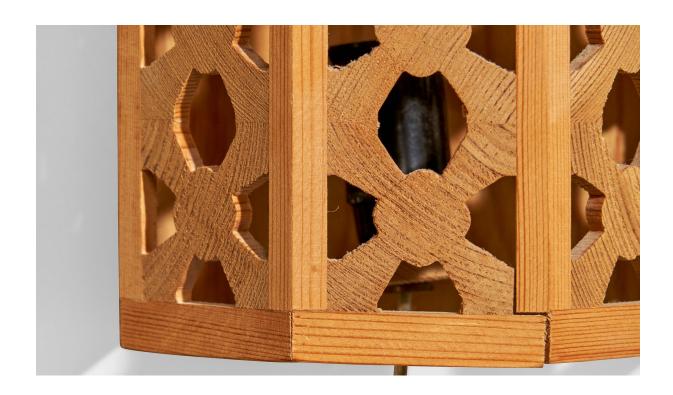

## Swedish Designer, Wall Light, Pine, Sweden, 1970s

| Title:       | Swedish Designer, Wall Light, Pine, Sweden, 1970s |
|--------------|---------------------------------------------------|
| Dimensions:  | 6.25 in x 5.375 in x 4.125 in                     |
| Inventory #: | 16903                                             |
| Price:       | \$750.00                                          |

## **Product Description**

A pine wall light designed and produced in Sweden, c. 1970s. Overall Dimensions (inches):  $6.25'' \, \text{H x} 5.375'' \, \text{W x}$   $4.125'' \, \text{D}$  Back Plate Dimensions (Inches):  $5.875'' \, \text{H x} 5.375'' \, \text{W}$  Bulb Specifications: E-14 Number of Sockets (per fixture): 1 Does not include mounting hardware. This wall light currently uses a cord and plug that is compatible with US standard sockets. We are unable to confirm that any electrical item meets UL-Listing standards at our facility. If you require a hardwire application, please contact us prior to purchasing for further details. Please specify cord color / material / length if custom specs are required. Please note additional lead time of 1-2 business days will be required. All items ship from High Point, North Carolina.