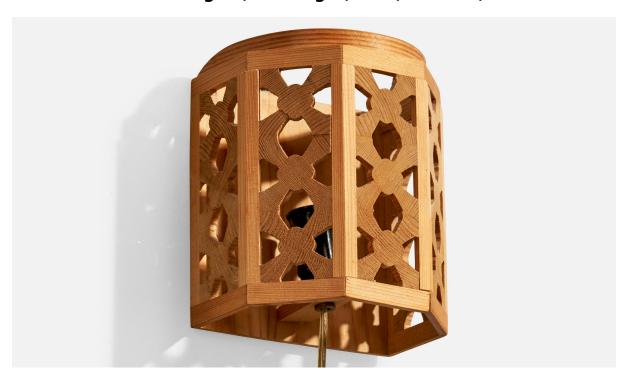

## Swedish Designer, Wall Light, Pine, Sweden, 1970s

| Title:       | Swedish Designer, Wall Light, Pine, Sweden, 1970s |
|--------------|---------------------------------------------------|
| Dimensions:  | 6.25 in x 5.375 in x 4.125 in                     |
| Inventory #: | 16903                                             |
| Price:       | \$750.00                                          |

## **Product Description**

A pine wall light designed and produced in Sweden, c. 1970s. Overall Dimensions (inches):  $6.25'' \, \text{H x} 5.375'' \, \text{W x}$   $4.125'' \, \text{D}$  Back Plate Dimensions (Inches):  $5.875'' \, \text{H x} 5.375'' \, \text{W}$  Bulb Specifications: E-14 Number of Sockets (per fixture): 1 Does not include mounting hardware. This wall light currently uses a cord and plug that is compatible with US standard sockets. We are unable to confirm that any electrical item meets UL-Listing standards at our facility. If you require a hardwire application, please contact us prior to purchasing for further details. Please specify cord color / material / length if custom specs are required. Please note additional lead time of 1-2 business days will be required. All items ship from High Point, North Carolina.