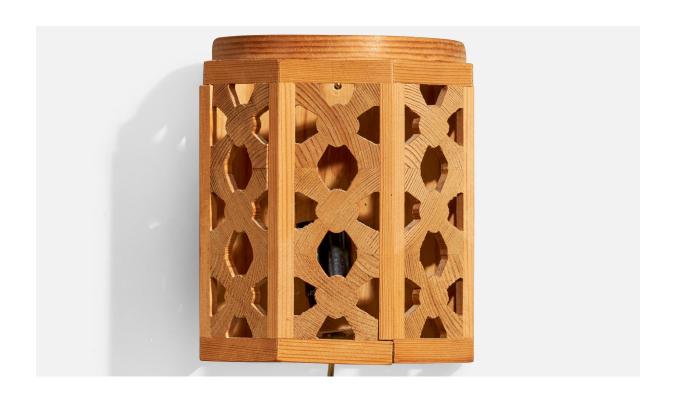

## Swedish Designer, Wall Light, Pine, Sweden, 1970s

| Title:       | Swedish Designer, Wall Light, Pine, Sweden, 1970s |
|--------------|---------------------------------------------------|
| Dimensions:  | 6.25 in x 5.375 in x 4.125 in                     |
| Inventory #: | 16903                                             |
| Price:       | \$750.00                                          |

## **Product Description**

A pine wall light designed and produced in Sweden, c. 1970s. Overall Dimensions (inches):  $6.25'' \, \text{H x} 5.375'' \, \text{W x}$   $4.125'' \, \text{D}$  Back Plate Dimensions (Inches):  $5.875'' \, \text{H x} 5.375'' \, \text{W}$  Bulb Specifications: E-14 Number of Sockets (per fixture): 1 Does not include mounting hardware. This wall light currently uses a cord and plug that is compatible with US standard sockets. We are unable to confirm that any electrical item meets UL-Listing standards at our facility. If you require a hardwire application, please contact us prior to purchasing for further details. Please specify cord color / material / length if custom specs are required. Please note additional lead time of 1-2 business days will be required. All items ship from High Point, North Carolina.