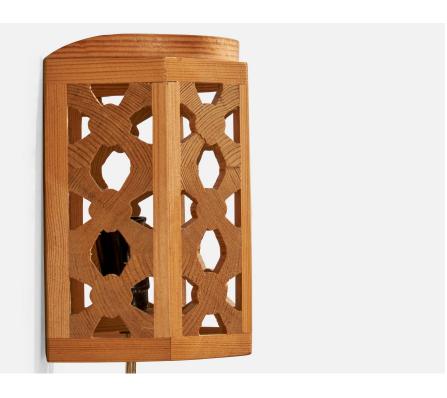

## Swedish Designer, Wall Light, Pine, Sweden, 1970s

| Title:       | Swedish Designer, Wall Light, Pine, Sweden, 1970s |
|--------------|---------------------------------------------------|
| Dimensions:  | 6.25 in x 5.375 in x 4.125 in                     |
| Inventory #: | 16903                                             |
| Price:       | \$750.00                                          |

## **Product Description**

A pine wall light designed and produced in Sweden, c. 1970s. Overall Dimensions (inches):  $6.25'' \, \text{H x} 5.375'' \, \text{W x}$   $4.125'' \, \text{D}$  Back Plate Dimensions (Inches):  $5.875'' \, \text{H x} 5.375'' \, \text{W}$  Bulb Specifications: E-14 Number of Sockets (per fixture): 1 Does not include mounting hardware. This wall light currently uses a cord and plug that is compatible with US standard sockets. We are unable to confirm that any electrical item meets UL-Listing standards at our facility. If you require a hardwire application, please contact us prior to purchasing for further details. Please specify cord color / material / length if custom specs are required. Please note additional lead time of 1-2 business days will be required. All items ship from High Point, North Carolina.