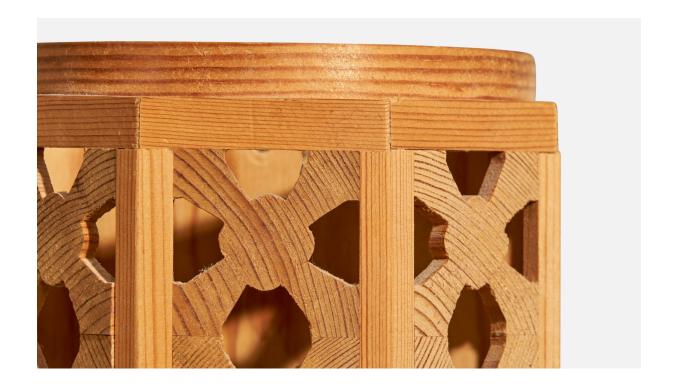

## Swedish Designer, Wall Light, Pine, Sweden, 1970s

| Title:       | Swedish Designer, Wall Light, Pine, Sweden, 1970s |
|--------------|---------------------------------------------------|
| Dimensions:  | 6.25 in x 5.375 in x 4.125 in                     |
| Inventory #: | 16903                                             |
| Price:       | \$750.00                                          |

## **Product Description**

A pine wall light designed and produced in Sweden, c. 1970s. Overall Dimensions (inches):  $6.25'' \, \text{H x} 5.375'' \, \text{W x}$   $4.125'' \, \text{D}$  Back Plate Dimensions (Inches):  $5.875'' \, \text{H x} 5.375'' \, \text{W}$  Bulb Specifications: E-14 Number of Sockets (per fixture): 1 Does not include mounting hardware. This wall light currently uses a cord and plug that is compatible with US standard sockets. We are unable to confirm that any electrical item meets UL-Listing standards at our facility. If you require a hardwire application, please contact us prior to purchasing for further details. Please specify cord color / material / length if custom specs are required. Please note additional lead time of 1-2 business days will be required. All items ship from High Point, North Carolina.