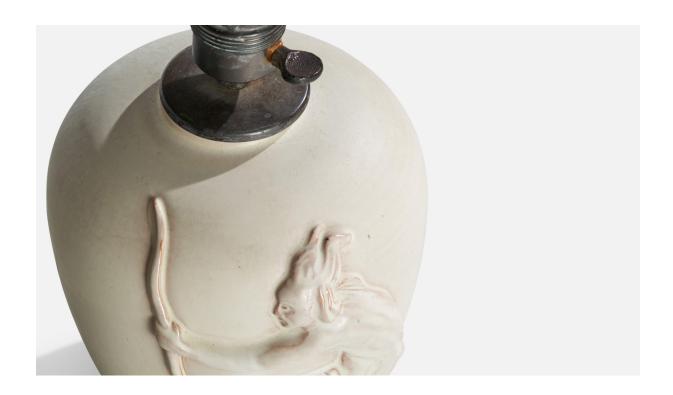

## Swedish Designer, Table Lamp, Ceramic, Brass, Sweden, 1930s

| Title:       | Swedish Designer, Table Lamp, Ceramic, Brass, Sweden, 1930s |
|--------------|-------------------------------------------------------------|
| Dimensions:  | 10.5 in x 6.5 in                                            |
| Inventory #: | 16907                                                       |
| Price:       | \$1,300.00                                                  |

## **Product Description**

An off-white ceramic and brass table lamp designed and produced in Sweden, c. 1930s. Dimensions of Lamp (inches): 10.5" H x 6.5" Diameter Dimensions of Shade (inches): 8" Top Diameter x 10" Bottom Diameter x 8" H Dimensions of Lamp with Shade (inches): 15.25" H x 10" Diameter Bulb Specifications: E-26 Number of Sockets (per fixture): 1 Sold without lampshade. All lighting will be converted for US usage. We are unable to confirm that any electrical item meets UL-Listing standards at our facility.All items ship from High Point, North Carolina.