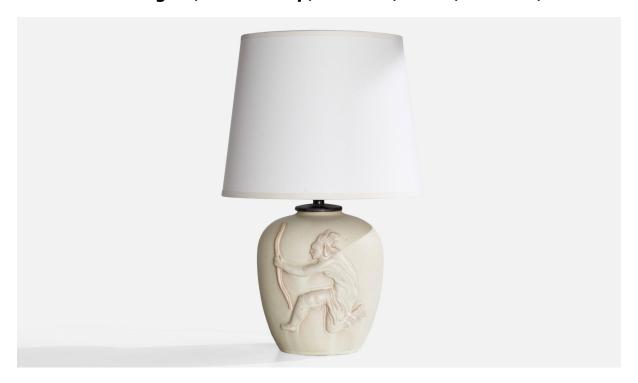

## Swedish Designer, Table Lamp, Ceramic, Brass, Sweden, 1930s

| Title:       | Swedish Designer, Table Lamp, Ceramic, Brass, Sweden, 1930s |
|--------------|-------------------------------------------------------------|
| Dimensions:  | 10.5 in x 6.5 in                                            |
| Inventory #: | 16907                                                       |
| Price:       | \$1,300.00                                                  |

## **Product Description**

An off-white ceramic and brass table lamp designed and produced in Sweden, c. 1930s. Dimensions of Lamp (inches): 10.5" H x 6.5" Diameter Dimensions of Shade (inches): 8" Top Diameter x 10" Bottom Diameter x 8" H Dimensions of Lamp with Shade (inches): 15.25" H x 10" Diameter Bulb Specifications: E-26 Number of Sockets (per fixture): 1 Sold without lampshade. All lighting will be converted for US usage. We are unable to confirm that any electrical item meets UL-Listing standards at our facility.All items ship from High Point, North Carolina.