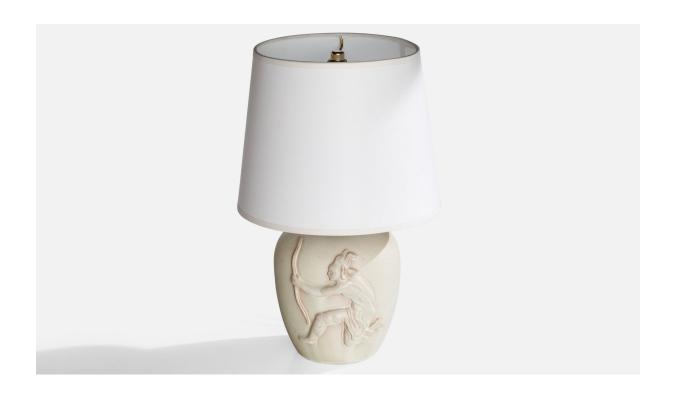

## Swedish Designer, Table Lamp, Ceramic, Brass, Sweden, 1930s

| Title:       | Swedish Designer, Table Lamp, Ceramic, Brass, Sweden, 1930s |
|--------------|-------------------------------------------------------------|
| Dimensions:  | 10.5 in x 6.5 in                                            |
| Inventory #: | 16907                                                       |
| Price:       | \$1,300.00                                                  |

## **Product Description**

An off-white ceramic and brass table lamp designed and produced in Sweden, c. 1930s. Dimensions of Lamp (inches): 10.5" H x 6.5" Diameter Dimensions of Shade (inches): 8" Top Diameter x 10" Bottom Diameter x 8" H Dimensions of Lamp with Shade (inches): 15.25" H x 10" Diameter Bulb Specifications: E-26 Number of Sockets (per fixture): 1 Sold without lampshade. All lighting will be converted for US usage. We are unable to confirm that any electrical item meets UL-Listing standards at our facility.All items ship from High Point, North Carolina.