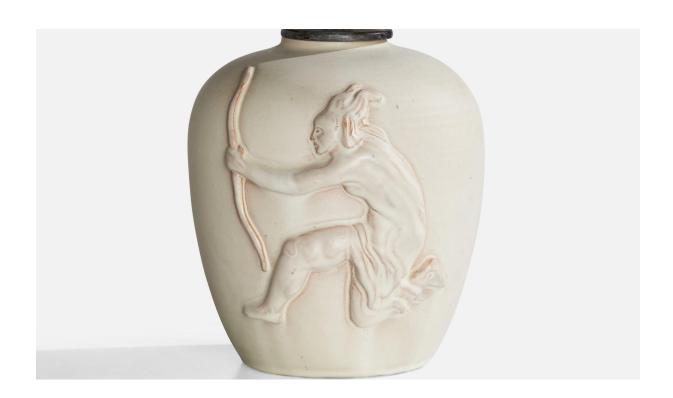

## **Product Description**

An off-white ceramic and brass table lamp designed and produced in Sweden, c. 1930s. Dimensions of Lamp (inches): 10.5" H x 6.5" Diameter Dimensions of Shade (inches): 8" Top Diameter x 10" Bottom Diameter x 8" H Dimensions of Lamp with Shade (inches): 15.25" H x 10" Diameter Bulb Specifications: E-26 Number of Sockets (per fixture): 1 Sold without lampshade. All lighting will be converted for US usage. We are unable to confirm that any electrical item meets UL-Listing standards at our facility.All items ship from High Point, North Carolina.