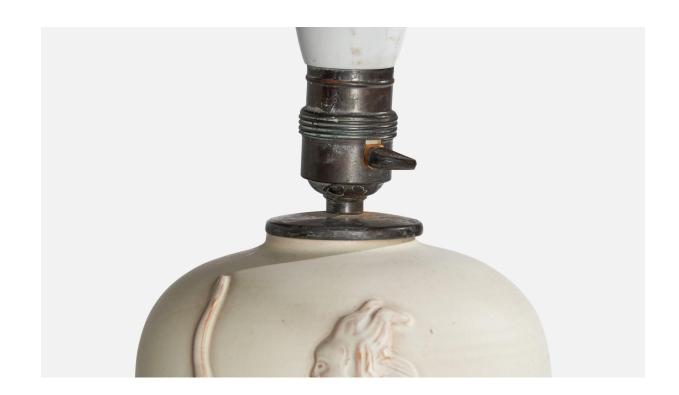

## **Product Description**

An off-white ceramic and brass table lamp designed and produced in Sweden, c. 1930s. Dimensions of Lamp (inches): 10.5" H x 6.5" Diameter Dimensions of Shade (inches): 8" Top Diameter x 10" Bottom Diameter x 8" H Dimensions of Lamp with Shade (inches): 15.25" H x 10" Diameter Bulb Specifications: E-26 Number of Sockets (per fixture): 1 Sold without lampshade. All lighting will be converted for US usage. We are unable to confirm that any electrical item meets UL-Listing standards at our facility.All items ship from High Point, North Carolina.