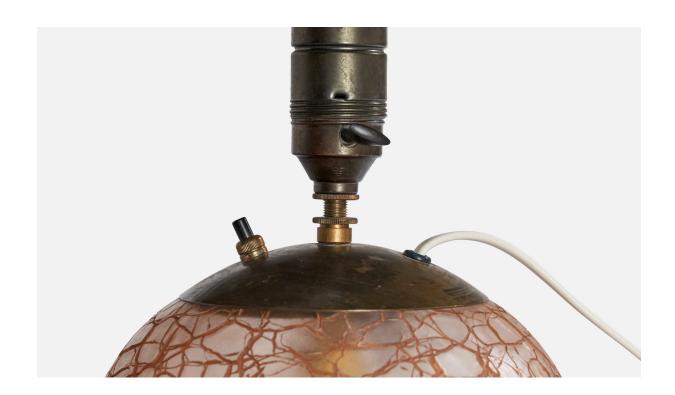

## **Product Description**

A red-colored glass and brass table lamp designed and produced in Sweden, c. 1930s. Dimensions of Lamp (inches):  $11^{\circ}$  H x  $8^{\circ}$  Diameter Dimensions of Shade (inches):  $9^{\circ}$  Top Diameter x  $12^{\circ}$  Bottom Diameter x  $9^{\circ}$  H Dimensions of Lamp with Shade (inches):  $17^{\circ}$  H x  $12^{\circ}$  Diameter Bulb Specifications: E-26 Number of Sockets (per fixture): 2 Sold without lampshade. All lighting will be converted for US usage. We are unable to confirm that any electrical item meets UL-Listing standards at our facility. All items ship from High Point, North Carolina.