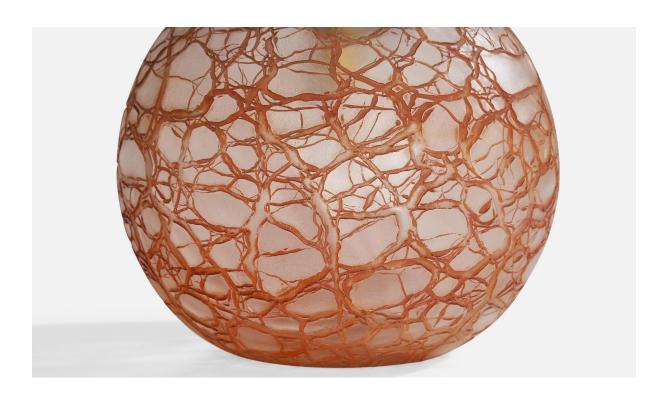

## **Product Description**

A red-colored glass and brass table lamp designed and produced in Sweden, c. 1930s. Dimensions of Lamp (inches):  $11^{\circ}$  H x  $8^{\circ}$  Diameter Dimensions of Shade (inches):  $9^{\circ}$  Top Diameter x  $12^{\circ}$  Bottom Diameter x  $9^{\circ}$  H Dimensions of Lamp with Shade (inches):  $17^{\circ}$  H x  $12^{\circ}$  Diameter Bulb Specifications: E-26 Number of Sockets (per fixture): 2 Sold without lampshade. All lighting will be converted for US usage. We are unable to confirm that any electrical item meets UL-Listing standards at our facility. All items ship from High Point, North Carolina.