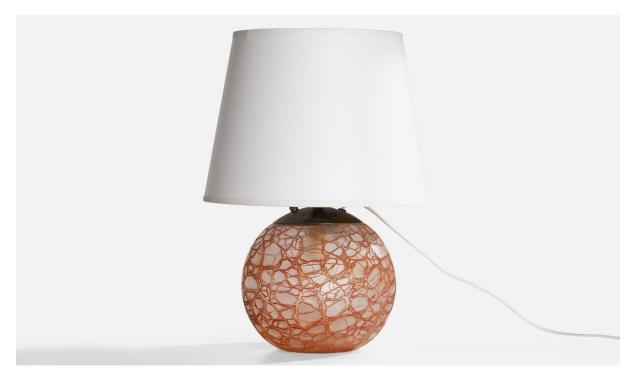

## Swedish Designer, Table Lamp, Glass, Brass, Sweden, 1930s

| Title:       | Swedish Designer, Table Lamp, Glass, Brass, Sweden, 1930s |
|--------------|-----------------------------------------------------------|
| Dimensions:  | 11.0 in x 8.0 in                                          |
| Inventory #: | 16911                                                     |
| Price:       | \$1,900.00                                                |

## **Product Description**

A red-colored glass and brass table lamp designed and produced in Sweden, c. 1930s. Dimensions of Lamp (inches):  $11^{\circ}$  H x  $8^{\circ}$  Diameter Dimensions of Shade (inches):  $9^{\circ}$  Top Diameter x  $12^{\circ}$  Bottom Diameter x  $9^{\circ}$  H Dimensions of Lamp with Shade (inches):  $17^{\circ}$  H x  $12^{\circ}$  Diameter Bulb Specifications: E-26 Number of Sockets (per fixture): 2 Sold without lampshade. All lighting will be converted for US usage. We are unable to confirm that any electrical item meets UL-Listing standards at our facility. All items ship from High Point, North Carolina.