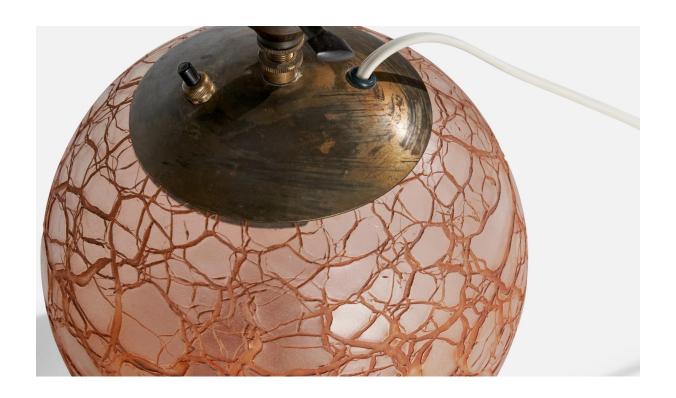

## **Product Description**

A red-colored glass and brass table lamp designed and produced in Sweden, c. 1930s. Dimensions of Lamp (inches):  $11^{\circ}$  H x  $8^{\circ}$  Diameter Dimensions of Shade (inches):  $9^{\circ}$  Top Diameter x  $12^{\circ}$  Bottom Diameter x  $9^{\circ}$  H Dimensions of Lamp with Shade (inches):  $17^{\circ}$  H x  $12^{\circ}$  Diameter Bulb Specifications: E-26 Number of Sockets (per fixture): 2 Sold without lampshade. All lighting will be converted for US usage. We are unable to confirm that any electrical item meets UL-Listing standards at our facility. All items ship from High Point, North Carolina.