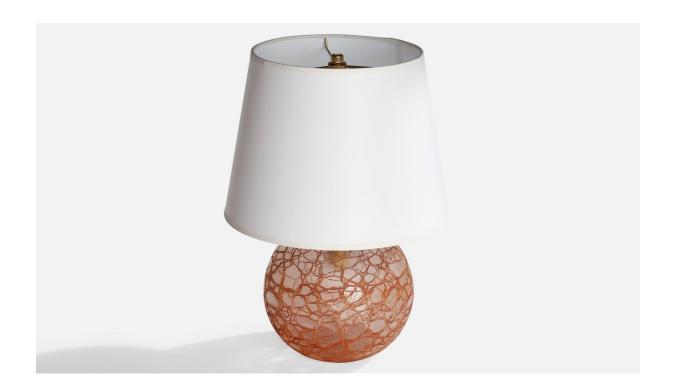

## Swedish Designer, Table Lamp, Glass, Brass, Sweden, 1930s

| Title:       | Swedish Designer, Table Lamp, Glass, Brass, Sweden, 1930s |
|--------------|-----------------------------------------------------------|
| Dimensions:  | 11.0 in x 8.0 in                                          |
| Inventory #: | 16911                                                     |
| Price:       | \$1,900.00                                                |

## **Product Description**

A red-colored glass and brass table lamp designed and produced in Sweden, c. 1930s. Dimensions of Lamp (inches):  $11^{\circ}$  H x  $8^{\circ}$  Diameter Dimensions of Shade (inches):  $9^{\circ}$  Top Diameter x  $12^{\circ}$  Bottom Diameter x  $9^{\circ}$  H Dimensions of Lamp with Shade (inches):  $17^{\circ}$  H x  $12^{\circ}$  Diameter Bulb Specifications: E-26 Number of Sockets (per fixture): 2 Sold without lampshade. All lighting will be converted for US usage. We are unable to confirm that any electrical item meets UL-Listing standards at our facility. All items ship from High Point, North Carolina.