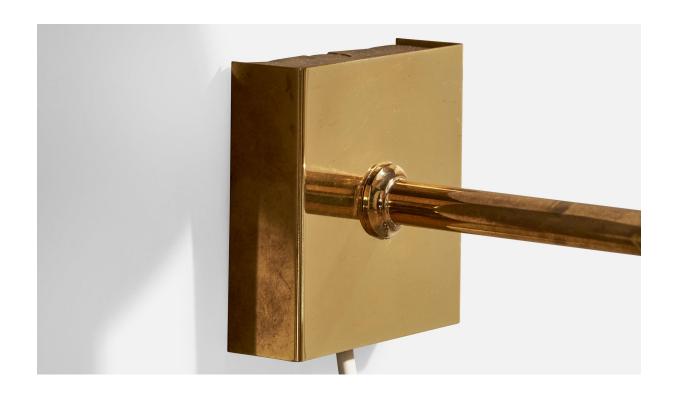

## **Product Description**

A brass and white fabric wall light designed and produced in Norway, c. 1960s. Overall Dimensions (inches):  $11.75^{\circ}$  H x  $6.25^{\circ}$  W x  $11^{\circ}$  D Back Plate Dimensions (Inches):  $3.25^{\circ}$  H x  $3.25^{\circ}$  W x  $1.125^{\circ}$  D Bulb Specifications: E-26 candle Number of Sockets (per fixture): 1 Does not include mounting hardware. This wall light currently uses a cord and plug that is compatible with US standard sockets. We are unable to confirm that any electrical item meets UL-Listing standards at our facility. If you require a hardwire application, please contact us prior to purchasing for further details. Please specify cord color / material / length if custom specs are required. Please note additional lead time of 1-2 business days will be required.All items ship from High Point, North Carolina.