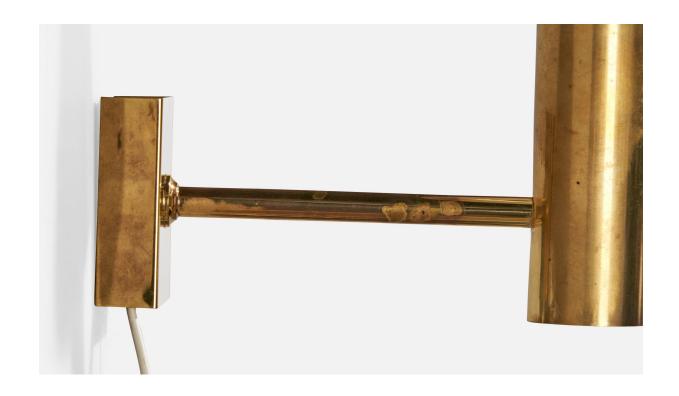

## **Product Description**

A brass and white fabric wall light designed and produced in Norway, c. 1960s. Overall Dimensions (inches):  $11.75^{\circ}$  H x  $6.25^{\circ}$  W x  $11^{\circ}$  D Back Plate Dimensions (Inches):  $3.25^{\circ}$  H x  $3.25^{\circ}$  W x  $1.125^{\circ}$  D Bulb Specifications: E-26 candle Number of Sockets (per fixture): 1 Does not include mounting hardware. This wall light currently uses a cord and plug that is compatible with US standard sockets. We are unable to confirm that any electrical item meets UL-Listing standards at our facility. If you require a hardwire application, please contact us prior to purchasing for further details. Please specify cord color / material / length if custom specs are required. Please note additional lead time of 1-2 business days will be required.All items ship from High Point, North Carolina.