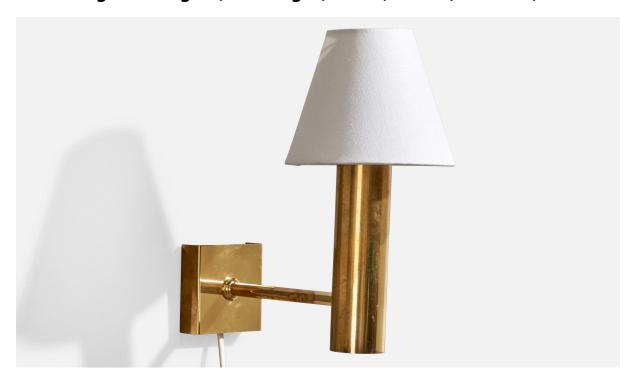

## Norwegian Designer, Wall Light, Brass, Fabric, Sweden, 1960s

| Price:       | \$950.00                                                     |
|--------------|--------------------------------------------------------------|
| Inventory #: | 16914                                                        |
| Dimensions:  | 11.75 in x 6.25 in x 11.0 in                                 |
| Title:       | Norwegian Designer, Wall Light, Brass, Fabric, Sweden, 1960s |

## **Product Description**

A brass and white fabric wall light designed and produced in Norway, c. 1960s. Overall Dimensions (inches):  $11.75^{\circ}$  H x  $6.25^{\circ}$  W x  $11^{\circ}$  D Back Plate Dimensions (Inches):  $3.25^{\circ}$  H x  $3.25^{\circ}$  W x  $1.125^{\circ}$  D Bulb Specifications: E-26 candle Number of Sockets (per fixture): 1 Does not include mounting hardware. This wall light currently uses a cord and plug that is compatible with US standard sockets. We are unable to confirm that any electrical item meets UL-Listing standards at our facility. If you require a hardwire application, please contact us prior to purchasing for further details. Please specify cord color / material / length if custom specs are required. Please note additional lead time of 1-2 business days will be required.All items ship from High Point, North Carolina.