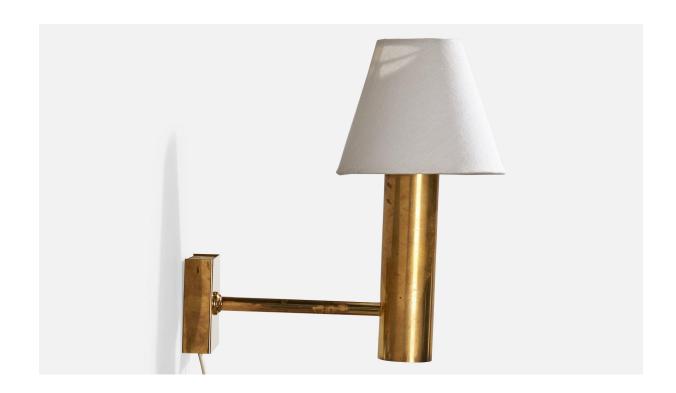

## Norwegian Designer, Wall Light, Brass, Fabric, Sweden, 1960s

| Price:       | \$950.00                                                     |
|--------------|--------------------------------------------------------------|
| Inventory #: | 16914                                                        |
| Dimensions:  | 11.75 in x 6.25 in x 11.0 in                                 |
| Title:       | Norwegian Designer, Wall Light, Brass, Fabric, Sweden, 1960s |

## **Product Description**

A brass and white fabric wall light designed and produced in Norway, c. 1960s. Overall Dimensions (inches):  $11.75^{\circ}$  H x  $6.25^{\circ}$  W x  $11^{\circ}$  D Back Plate Dimensions (Inches):  $3.25^{\circ}$  H x  $3.25^{\circ}$  W x  $1.125^{\circ}$  D Bulb Specifications: E-26 candle Number of Sockets (per fixture): 1 Does not include mounting hardware. This wall light currently uses a cord and plug that is compatible with US standard sockets. We are unable to confirm that any electrical item meets UL-Listing standards at our facility. If you require a hardwire application, please contact us prior to purchasing for further details. Please specify cord color / material / length if custom specs are required. Please note additional lead time of 1-2 business days will be required.All items ship from High Point, North Carolina.