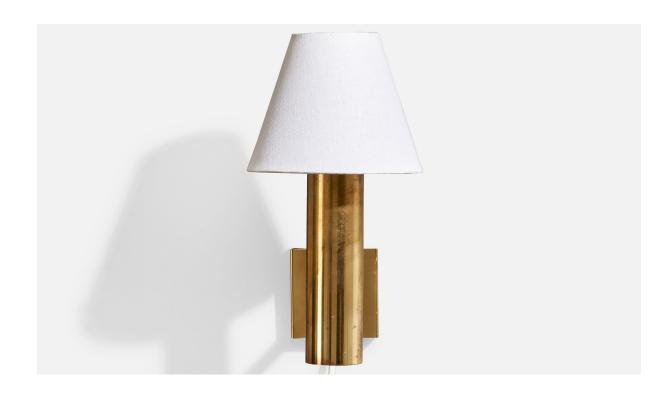

## Norwegian Designer, Wall Light, Brass, Fabric, Sweden, 1960s

| Price:       | \$950.00                                                     |
|--------------|--------------------------------------------------------------|
| Inventory #: | 16914                                                        |
| Dimensions:  | 11.75 in x 6.25 in x 11.0 in                                 |
| Title:       | Norwegian Designer, Wall Light, Brass, Fabric, Sweden, 1960s |

## **Product Description**

A brass and white fabric wall light designed and produced in Norway, c. 1960s. Overall Dimensions (inches):  $11.75^{\circ}$  H x  $6.25^{\circ}$  W x  $11^{\circ}$  D Back Plate Dimensions (Inches):  $3.25^{\circ}$  H x  $3.25^{\circ}$  W x  $1.125^{\circ}$  D Bulb Specifications: E-26 candle Number of Sockets (per fixture): 1 Does not include mounting hardware. This wall light currently uses a cord and plug that is compatible with US standard sockets. We are unable to confirm that any electrical item meets UL-Listing standards at our facility. If you require a hardwire application, please contact us prior to purchasing for further details. Please specify cord color / material / length if custom specs are required. Please note additional lead time of 1-2 business days will be required.All items ship from High Point, North Carolina.