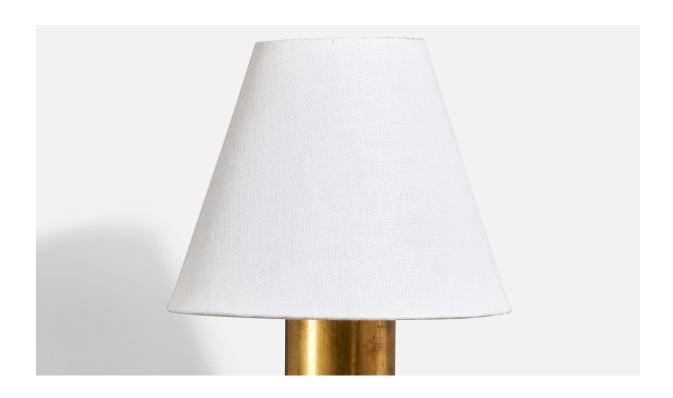

## **Product Description**

A brass and white fabric wall light designed and produced in Norway, c. 1960s. Overall Dimensions (inches):  $11.75^{\circ}$  H x  $6.25^{\circ}$  W x  $11^{\circ}$  D Back Plate Dimensions (Inches):  $3.25^{\circ}$  H x  $3.25^{\circ}$  W x  $1.125^{\circ}$  D Bulb Specifications: E-26 candle Number of Sockets (per fixture): 1 Does not include mounting hardware. This wall light currently uses a cord and plug that is compatible with US standard sockets. We are unable to confirm that any electrical item meets UL-Listing standards at our facility. If you require a hardwire application, please contact us prior to purchasing for further details. Please specify cord color / material / length if custom specs are required. Please note additional lead time of 1-2 business days will be required.All items ship from High Point, North Carolina.