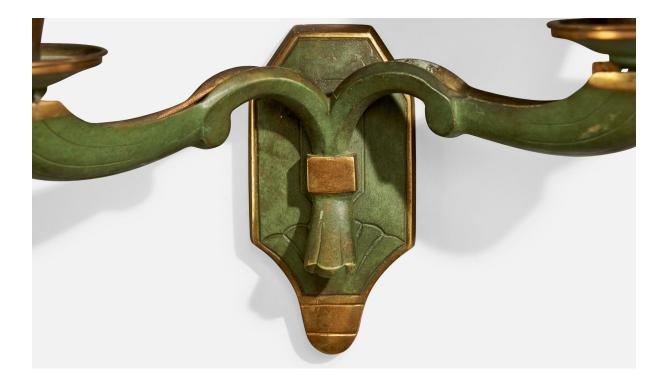

## **Product Description**

A green-painted brass and white opaline glass wall light designed and produced in France, c. 1930s. \*scratches and oxidation to brass, loose sockets Overall Dimensions (inches): 11.25" H x 13.75" W x 6.25" D Back Plate Dimensions (Inches): 5.25" H x 2.5" W x .75" D Bulb Specifications: Bayonet Number of Sockets (per fixture): 2 Does not include mounting hardware. All lighting will be converted for US usage. We are unable to confirm that any electrical item meets UL-Listing standards at our facility.All items ship from High Point, North Carolina.