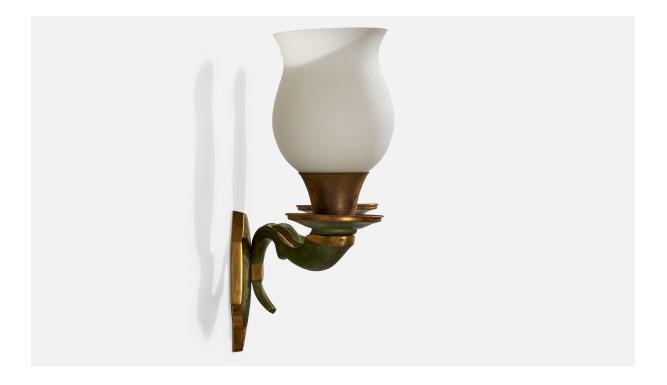

## French Designer, Wall Light, Brass, Glass, France, 1930s

| Title:       | French Designer, Wall Light, Brass, Glass, France, 1930s |
|--------------|----------------------------------------------------------|
| Dimensions:  | 11.25 in x 13.75 in x 6.25 in                            |
| Inventory #: | 16965                                                    |
| Price:       | \$1,900.00                                               |

## **Product Description**

A green-painted brass and white opaline glass wall light designed and produced in France, c. 1930s. \*scratches and oxidation to brass, loose sockets Overall Dimensions (inches): 11.25" H x 13.75" W x 6.25" D Back Plate Dimensions (Inches): 5.25" H x 2.5" W x .75" D Bulb Specifications: Bayonet Number of Sockets (per fixture): 2 Does not include mounting hardware. All lighting will be converted for US usage. We are unable to confirm that any electrical item meets UL-Listing standards at our facility.All items ship from High Point, North Carolina.