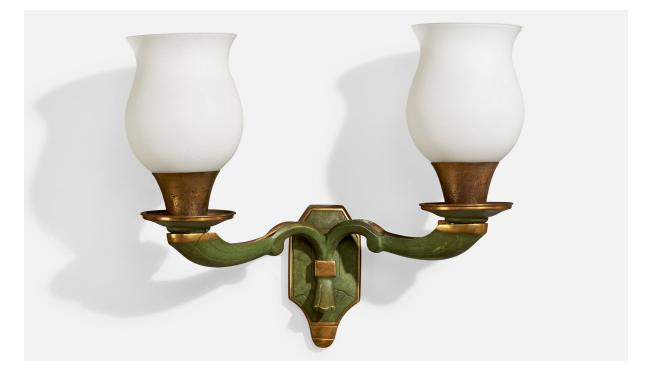

## French Designer, Wall Light, Brass, Glass, France, 1930s

| Title:       | French Designer, Wall Light, Brass, Glass, France, 1930s |
|--------------|----------------------------------------------------------|
| Dimensions:  | 11.25 in x 13.75 in x 6.25 in                            |
| Inventory #: | 16965                                                    |
| Price:       | \$1,900.00                                               |

## **Product Description**

A green-painted brass and white opaline glass wall light designed and produced in France, c. 1930s. \*scratches and oxidation to brass, loose sockets Overall Dimensions (inches): 11.25" H x 13.75" W x 6.25" D Back Plate Dimensions (Inches): 5.25" H x 2.5" W x .75" D Bulb Specifications: Bayonet Number of Sockets (per fixture): 2 Does not include mounting hardware. All lighting will be converted for US usage. We are unable to confirm that any electrical item meets UL-Listing standards at our facility.All items ship from High Point, North Carolina.