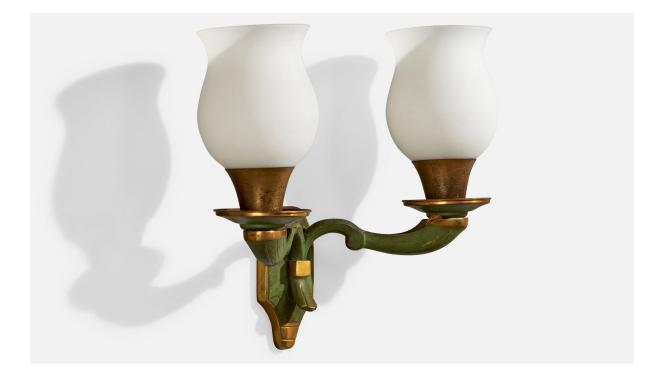

## French Designer, Wall Light, Brass, Glass, France, 1930s

| Title:       | French Designer, Wall Light, Brass, Glass, France, 1930s |
|--------------|----------------------------------------------------------|
| Dimensions:  | 11.25 in x 13.75 in x 6.25 in                            |
| Inventory #: | 16965                                                    |
| Price:       | \$1,900.00                                               |

## **Product Description**

A green-painted brass and white opaline glass wall light designed and produced in France, c. 1930s. \*scratches and oxidation to brass, loose sockets Overall Dimensions (inches): 11.25" H x 13.75" W x 6.25" D Back Plate Dimensions (Inches): 5.25" H x 2.5" W x .75" D Bulb Specifications: Bayonet Number of Sockets (per fixture): 2 Does not include mounting hardware. All lighting will be converted for US usage. We are unable to confirm that any electrical item meets UL-Listing standards at our facility.All items ship from High Point, North Carolina.