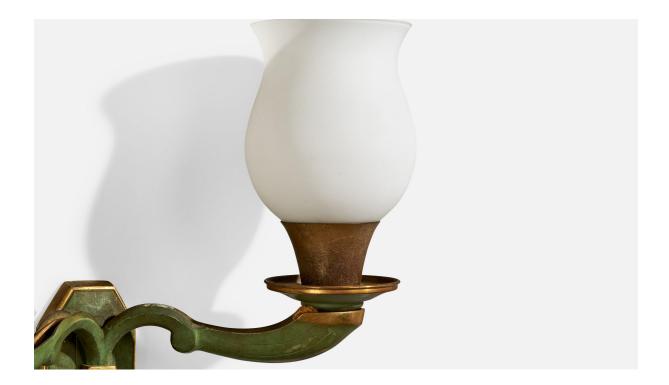

## **Product Description**

A green-painted brass and white opaline glass wall light designed and produced in France, c. 1930s. \*scratches and oxidation to brass, loose sockets Overall Dimensions (inches): 11.25" H x 13.75" W x 6.25" D Back Plate Dimensions (Inches): 5.25" H x 2.5" W x .75" D Bulb Specifications: Bayonet Number of Sockets (per fixture): 2 Does not include mounting hardware. All lighting will be converted for US usage. We are unable to confirm that any electrical item meets UL-Listing standards at our facility.All items ship from High Point, North Carolina.