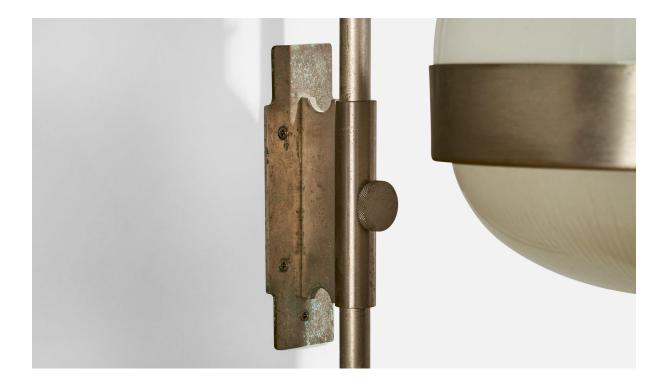

## **Product Description**

A pair of steel and glass wall lights designed by Sergio Mazza and produced by Artemide, Italy, 1960s. Some discoloration throughout metal. More prominently so on one backplate. Overall Dimensions (inches):  $25.5^{"}$  H x 9.75" W x 15.5" D Back Plate Dimensions (Inches):  $7.125^{"}$  H x 2.5" W x 1.5" D Bulb Specifications: E-26 Number of Sockets (per fixture): 1 Does not include mounting hardware. All lighting will be converted for US usage. We are unable to confirm that any electrical item meets UL-Listing standards at our facility.All items ship from High Point, North Carolina.