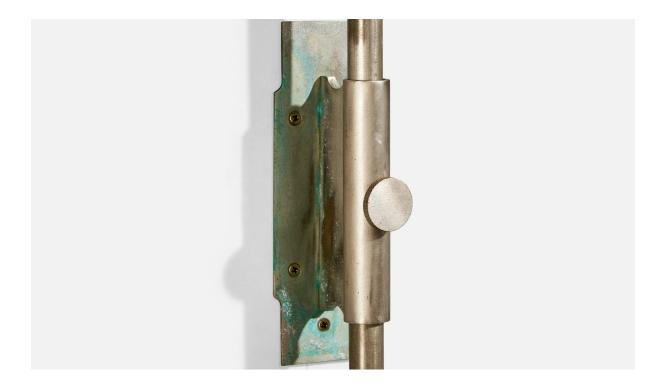

## **Product Description**

A pair of steel and glass wall lights designed by Sergio Mazza and produced by Artemide, Italy, 1960s. Some discoloration throughout metal. More prominently so on one backplate. Overall Dimensions (inches):  $25.5^{"}$  H x 9.75" W x 15.5" D Back Plate Dimensions (Inches):  $7.125^{"}$  H x 2.5" W x 1.5" D Bulb Specifications: E-26 Number of Sockets (per fixture): 1 Does not include mounting hardware. All lighting will be converted for US usage. We are unable to confirm that any electrical item meets UL-Listing standards at our facility.All items ship from High Point, North Carolina.