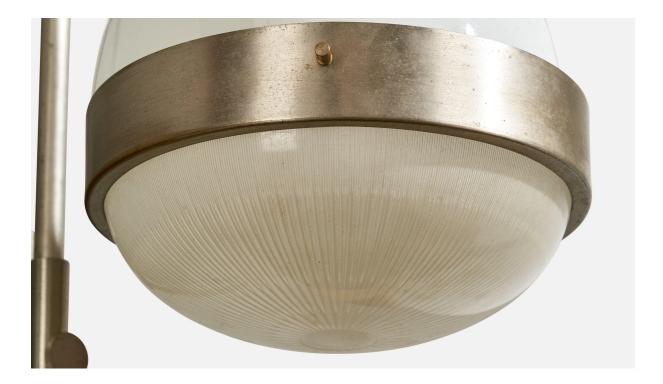

## **Product Description**

A pair of steel and glass wall lights designed by Sergio Mazza and produced by Artemide, Italy, 1960s. Some discoloration throughout metal. More prominently so on one backplate. Overall Dimensions (inches):  $25.5^{"}$  H x 9.75" W x 15.5" D Back Plate Dimensions (Inches):  $7.125^{"}$  H x 2.5" W x 1.5" D Bulb Specifications: E-26 Number of Sockets (per fixture): 1 Does not include mounting hardware. All lighting will be converted for US usage. We are unable to confirm that any electrical item meets UL-Listing standards at our facility.All items ship from High Point, North Carolina.