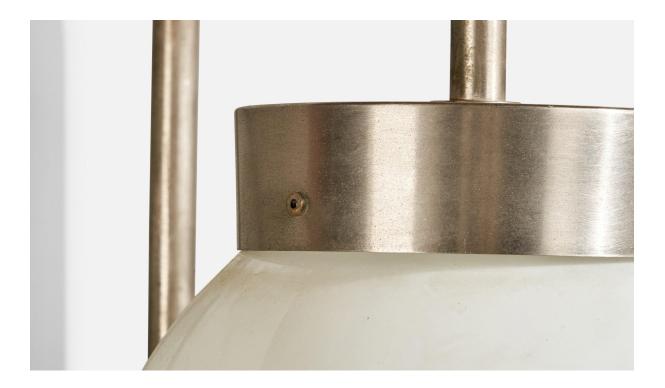

## **Product Description**

A pair of steel and glass wall lights designed by Sergio Mazza and produced by Artemide, Italy, 1960s. Some discoloration throughout metal. More prominently so on one backplate. Overall Dimensions (inches):  $25.5^{"}$  H x 9.75" W x 15.5" D Back Plate Dimensions (Inches):  $7.125^{"}$  H x 2.5" W x 1.5" D Bulb Specifications: E-26 Number of Sockets (per fixture): 1 Does not include mounting hardware. All lighting will be converted for US usage. We are unable to confirm that any electrical item meets UL-Listing standards at our facility.All items ship from High Point, North Carolina.