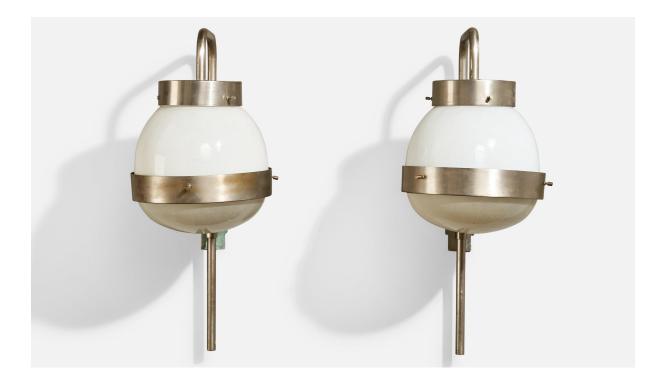

## **Product Description**

A pair of steel and glass wall lights designed by Sergio Mazza and produced by Artemide, Italy, 1960s. Some discoloration throughout metal. More prominently so on one backplate. Overall Dimensions (inches):  $25.5^{"}$  H x 9.75" W x 15.5" D Back Plate Dimensions (Inches):  $7.125^{"}$  H x 2.5" W x 1.5" D Bulb Specifications: E-26 Number of Sockets (per fixture): 1 Does not include mounting hardware. All lighting will be converted for US usage. We are unable to confirm that any electrical item meets UL-Listing standards at our facility.All items ship from High Point, North Carolina.