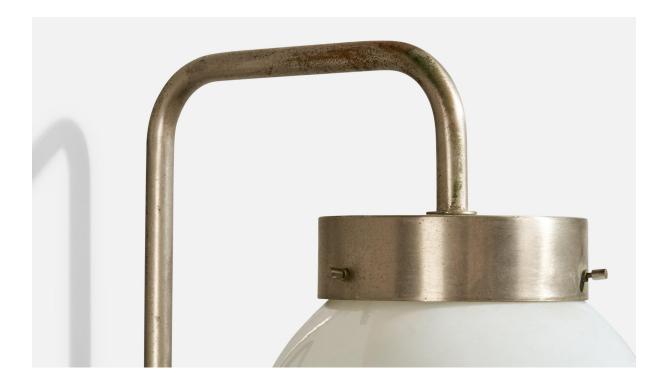

## **Product Description**

A pair of steel and glass wall lights designed by Sergio Mazza and produced by Artemide, Italy, 1960s. Some discoloration throughout metal. More prominently so on one backplate. Overall Dimensions (inches):  $25.5^{"}$  H x 9.75" W x 15.5" D Back Plate Dimensions (Inches):  $7.125^{"}$  H x 2.5" W x 1.5" D Bulb Specifications: E-26 Number of Sockets (per fixture): 1 Does not include mounting hardware. All lighting will be converted for US usage. We are unable to confirm that any electrical item meets UL-Listing standards at our facility.All items ship from High Point, North Carolina.