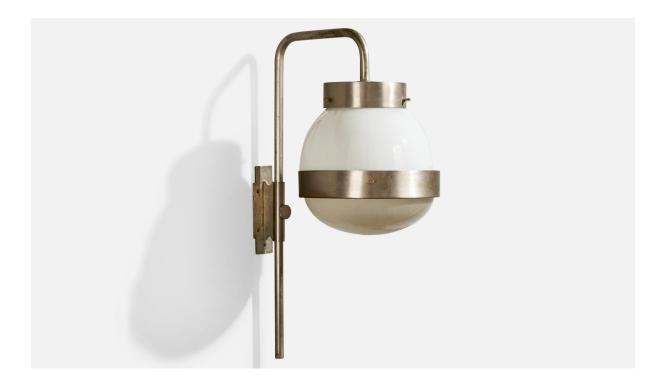

## **Product Description**

A pair of steel and glass wall lights designed by Sergio Mazza and produced by Artemide, Italy, 1960s. Some discoloration throughout metal. More prominently so on one backplate. Overall Dimensions (inches):  $25.5^{"}$  H x 9.75" W x 15.5" D Back Plate Dimensions (Inches):  $7.125^{"}$  H x 2.5" W x 1.5" D Bulb Specifications: E-26 Number of Sockets (per fixture): 1 Does not include mounting hardware. All lighting will be converted for US usage. We are unable to confirm that any electrical item meets UL-Listing standards at our facility.All items ship from High Point, North Carolina.