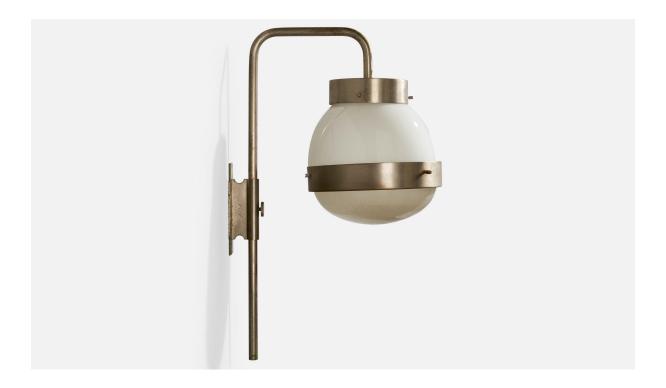

## Sergio Mazza, Wall Lights, Steel, Glass, Italy, 1960s

| Title:       | Sergio Mazza, Wall Lights, Steel, Glass, Italy, 1960s |
|--------------|-------------------------------------------------------|
| Dimensions:  | 25.5 in x 9.75 in x 15.5 in                           |
| Inventory #: | 16983                                                 |
| Price:       | \$4,500.00                                            |

## **Product Description**

A pair of steel and glass wall lights designed by Sergio Mazza and produced by Artemide, Italy, 1960s. Some discoloration throughout metal. More prominently so on one backplate. Overall Dimensions (inches):  $25.5^{"}$  H x 9.75" W x 15.5" D Back Plate Dimensions (Inches):  $7.125^{"}$  H x 2.5" W x 1.5" D Bulb Specifications: E-26 Number of Sockets (per fixture): 1 Does not include mounting hardware. All lighting will be converted for US usage. We are unable to confirm that any electrical item meets UL-Listing standards at our facility.All items ship from High Point, North Carolina.