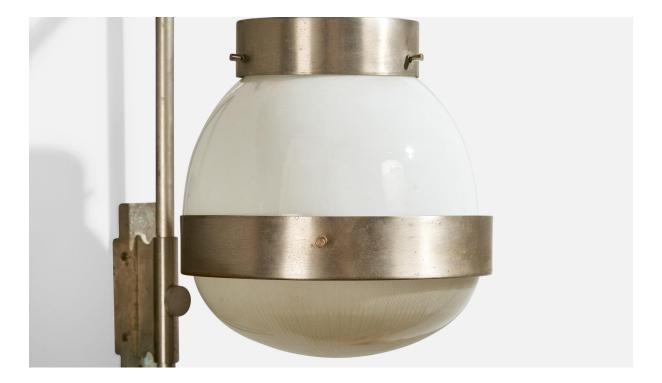

## **Product Description**

A pair of steel and glass wall lights designed by Sergio Mazza and produced by Artemide, Italy, 1960s. Some discoloration throughout metal. More prominently so on one backplate. Overall Dimensions (inches):  $25.5^{"}$  H x 9.75" W x 15.5" D Back Plate Dimensions (Inches):  $7.125^{"}$  H x 2.5" W x 1.5" D Bulb Specifications: E-26 Number of Sockets (per fixture): 1 Does not include mounting hardware. All lighting will be converted for US usage. We are unable to confirm that any electrical item meets UL-Listing standards at our facility.All items ship from High Point, North Carolina.