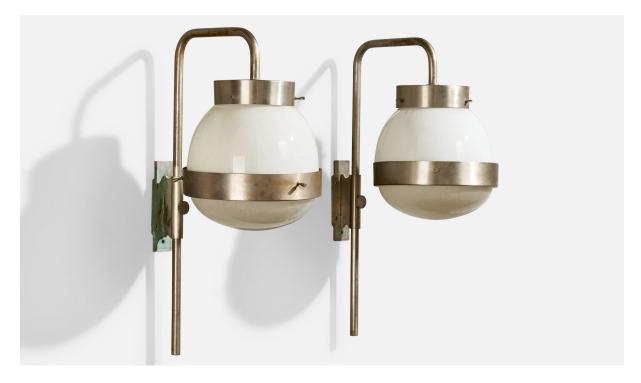

## **Product Description**

A pair of steel and glass wall lights designed by Sergio Mazza and produced by Artemide, Italy, 1960s. Some discoloration throughout metal. More prominently so on one backplate. Overall Dimensions (inches):  $25.5^{"}$  H x 9.75" W x 15.5" D Back Plate Dimensions (Inches):  $7.125^{"}$  H x 2.5" W x 1.5" D Bulb Specifications: E-26 Number of Sockets (per fixture): 1 Does not include mounting hardware. All lighting will be converted for US usage. We are unable to confirm that any electrical item meets UL-Listing standards at our facility.All items ship from High Point, North Carolina.