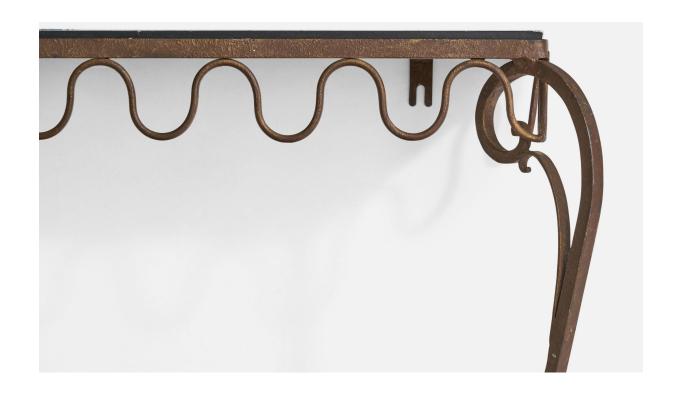

## **Product Description**

A gold-painted iron and black-painted wood low console designed and produced in Sweden, c. 1960s. \*discoloration throughout and scratches to paint, wear on corners of wood Mounts against wall. Dimensions: 19'' H x 27.5'' W x 10'' DAll items ship from High Point, North Carolina.