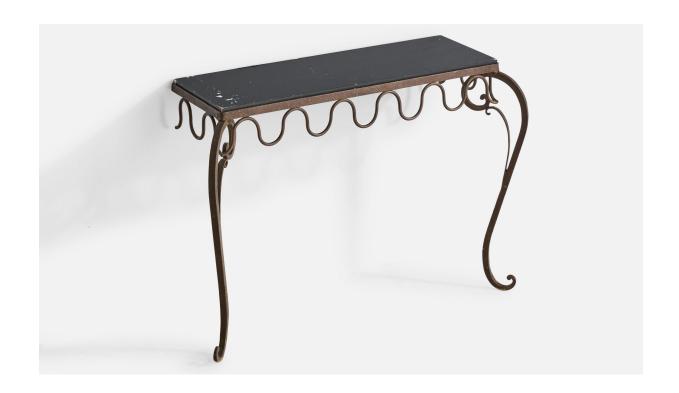

## **Product Description**

A gold-painted iron and black-painted wood low console designed and produced in Sweden, c. 1960s. \*discoloration throughout and scratches to paint, wear on corners of wood Mounts against wall. Dimensions: 19'' H x 27.5'' W x 10'' DAll items ship from High Point, North Carolina.