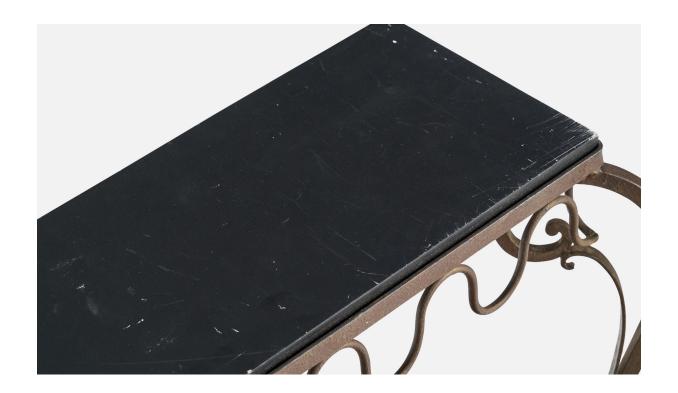

## **Product Description**

A gold-painted iron and black-painted wood low console designed and produced in Sweden, c. 1960s. \*discoloration throughout and scratches to paint, wear on corners of wood Mounts against wall. Dimensions: 19'' H x 27.5'' W x 10'' DAll items ship from High Point, North Carolina.