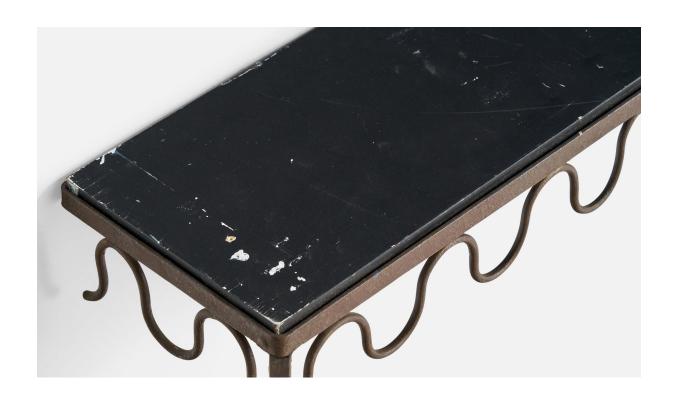

## **Product Description**

A gold-painted iron and black-painted wood low console designed and produced in Sweden, c. 1960s. \*discoloration throughout and scratches to paint, wear on corners of wood Mounts against wall. Dimensions: 19'' H x 27.5'' W x 10'' DAll items ship from High Point, North Carolina.