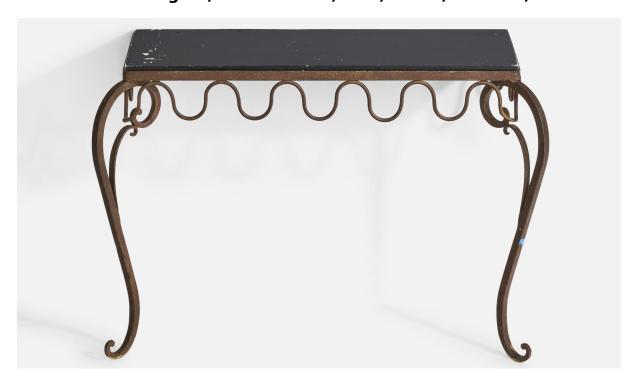

## **Product Description**

A gold-painted iron and black-painted wood low console designed and produced in Sweden, c. 1960s. \*discoloration throughout and scratches to paint, wear on corners of wood Mounts against wall. Dimensions: 19'' H x 27.5'' W x 10'' DAll items ship from High Point, North Carolina.