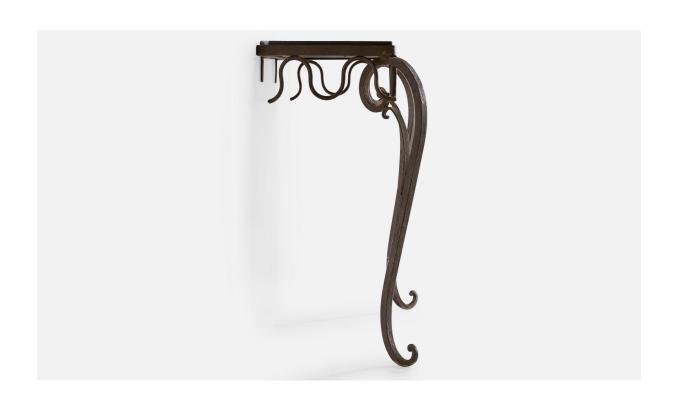

## **Product Description**

A gold-painted iron and black-painted wood low console designed and produced in Sweden, c. 1960s. \*discoloration throughout and scratches to paint, wear on corners of wood Mounts against wall. Dimensions: 19'' H x 27.5'' W x 10'' DAll items ship from High Point, North Carolina.