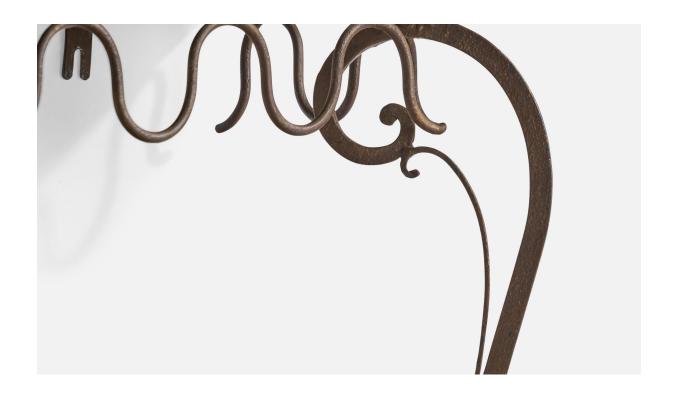

## **Product Description**

A gold-painted iron and black-painted wood low console designed and produced in Sweden, c. 1960s. \*discoloration throughout and scratches to paint, wear on corners of wood Mounts against wall. Dimensions: 19'' H x 27.5'' W x 10'' DAll items ship from High Point, North Carolina.