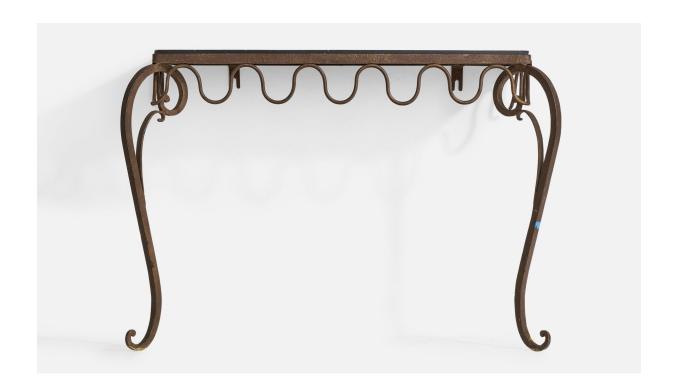

## **Product Description**

A gold-painted iron and black-painted wood low console designed and produced in Sweden, c. 1960s. \*discoloration throughout and scratches to paint, wear on corners of wood Mounts against wall. Dimensions: 19'' H x 27.5'' W x 10'' DAll items ship from High Point, North Carolina.