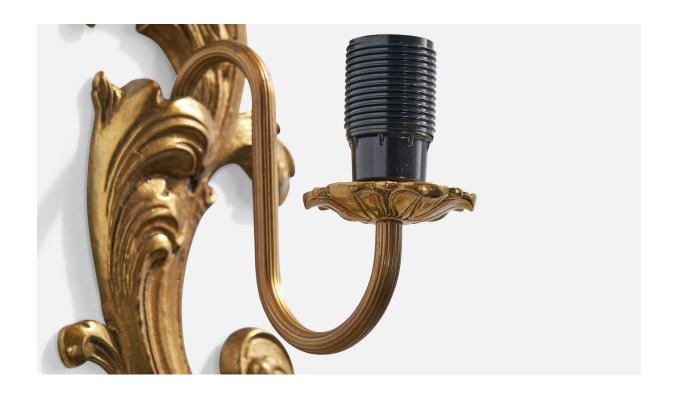

## **Product Description**

A pair of brass and white fabric wall lights designed and produced in France, c. 1950s. Replaced sockets and brand new lampshades. Overall Dimensions (inches): 9.5" H x 4.25" W x 6.625" D Back Plate Dimensions (Inches): 9.5" H x 4.625" W Bulb Specifications: E-12 Number of Sockets (per fixture): 1 Does not include mounting hardware. All lighting will be converted for US usage. We are unable to confirm that any electrical item meets UL-Listing standards at our facility.All items ship from High Point, North Carolina.