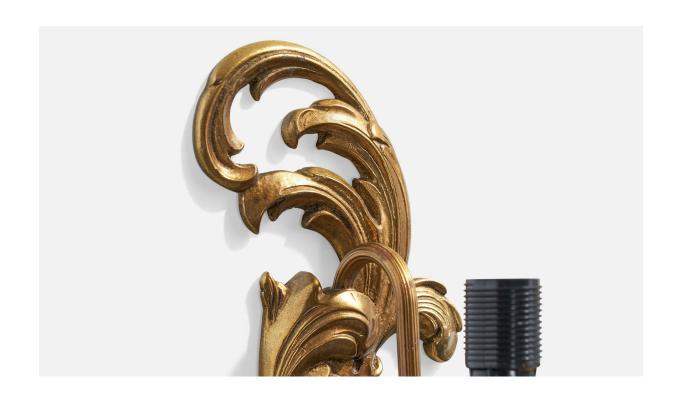

## **Product Description**

A pair of brass and white fabric wall lights designed and produced in France, c. 1950s. Replaced sockets and brand new lampshades. Overall Dimensions (inches): 9.5" H x 4.25" W x 6.625" D Back Plate Dimensions (Inches): 9.5" H x 4.625" W Bulb Specifications: E-12 Number of Sockets (per fixture): 1 Does not include mounting hardware. All lighting will be converted for US usage. We are unable to confirm that any electrical item meets UL-Listing standards at our facility.All items ship from High Point, North Carolina.