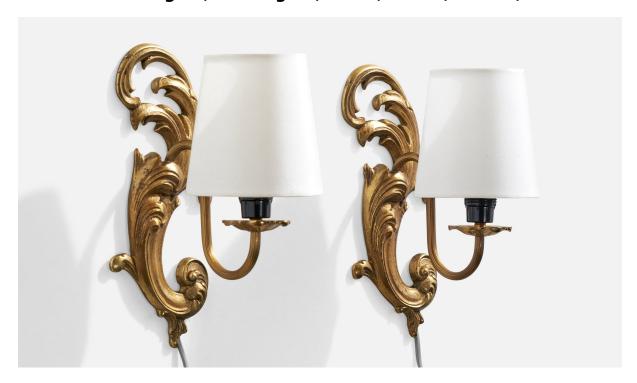

## **Product Description**

A pair of brass and white fabric wall lights designed and produced in France, c. 1950s. Replaced sockets and brand new lampshades. Overall Dimensions (inches): 9.5" H x 4.25" W x 6.625" D Back Plate Dimensions (Inches): 9.5" H x 4.625" W Bulb Specifications: E-12 Number of Sockets (per fixture): 1 Does not include mounting hardware. All lighting will be converted for US usage. We are unable to confirm that any electrical item meets UL-Listing standards at our facility.All items ship from High Point, North Carolina.