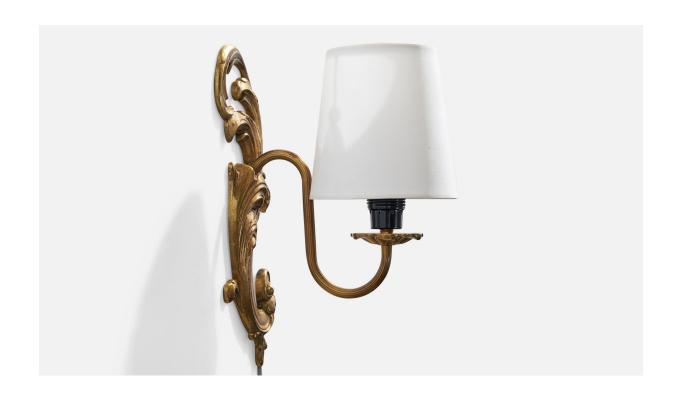

## **Product Description**

A pair of brass and white fabric wall lights designed and produced in France, c. 1950s. Replaced sockets and brand new lampshades. Overall Dimensions (inches): 9.5" H x 4.25" W x 6.625" D Back Plate Dimensions (Inches): 9.5" H x 4.625" W Bulb Specifications: E-12 Number of Sockets (per fixture): 1 Does not include mounting hardware. All lighting will be converted for US usage. We are unable to confirm that any electrical item meets UL-Listing standards at our facility.All items ship from High Point, North Carolina.