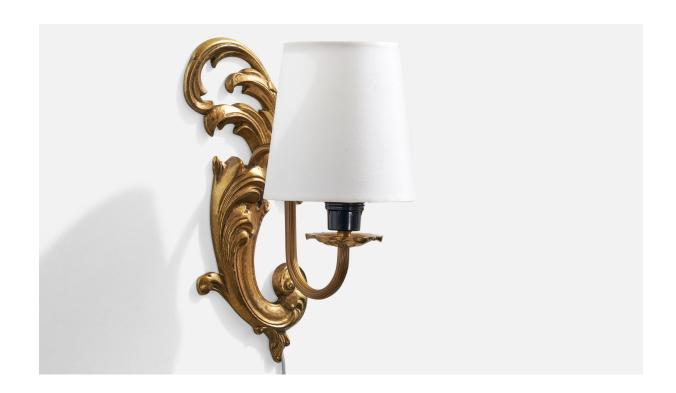

## **Product Description**

A pair of brass and white fabric wall lights designed and produced in France, c. 1950s. Replaced sockets and brand new lampshades. Overall Dimensions (inches): 9.5" H x 4.25" W x 6.625" D Back Plate Dimensions (Inches): 9.5" H x 4.625" W Bulb Specifications: E-12 Number of Sockets (per fixture): 1 Does not include mounting hardware. All lighting will be converted for US usage. We are unable to confirm that any electrical item meets UL-Listing standards at our facility.All items ship from High Point, North Carolina.