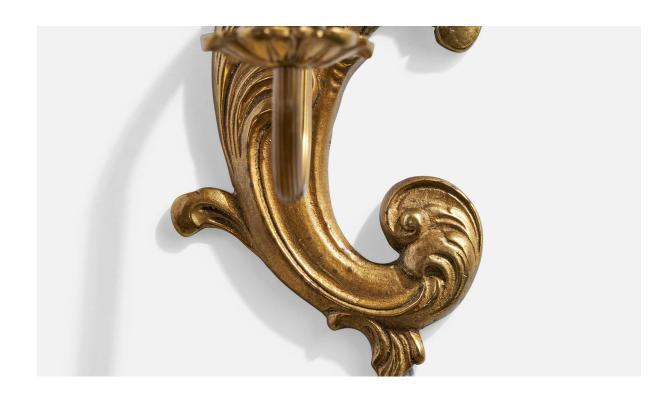

## **Product Description**

A pair of brass and white fabric wall lights designed and produced in France, c. 1950s. Replaced sockets and brand new lampshades. Overall Dimensions (inches): 9.5" H x 4.25" W x 6.625" D Back Plate Dimensions (Inches): 9.5" H x 4.625" W Bulb Specifications: E-12 Number of Sockets (per fixture): 1 Does not include mounting hardware. All lighting will be converted for US usage. We are unable to confirm that any electrical item meets UL-Listing standards at our facility.All items ship from High Point, North Carolina.