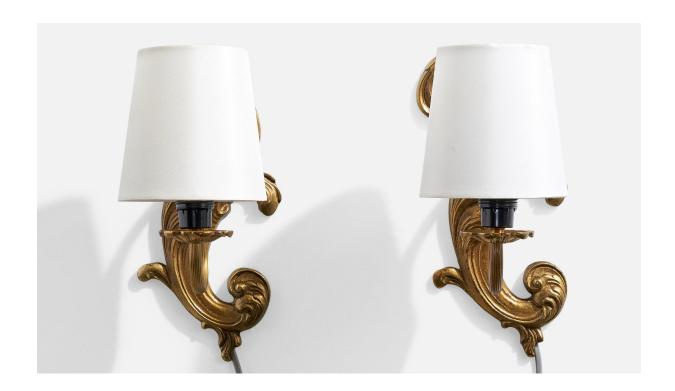

## **Product Description**

A pair of brass and white fabric wall lights designed and produced in France, c. 1950s. Replaced sockets and brand new lampshades. Overall Dimensions (inches): 9.5" H x 4.25" W x 6.625" D Back Plate Dimensions (Inches): 9.5" H x 4.625" W Bulb Specifications: E-12 Number of Sockets (per fixture): 1 Does not include mounting hardware. All lighting will be converted for US usage. We are unable to confirm that any electrical item meets UL-Listing standards at our facility.All items ship from High Point, North Carolina.