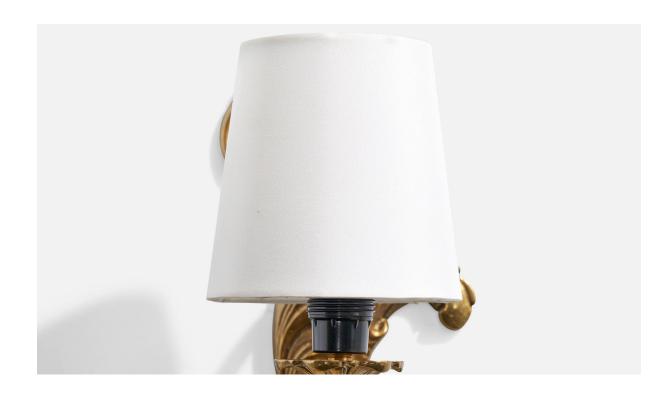

## **Product Description**

A pair of brass and white fabric wall lights designed and produced in France, c. 1950s. Replaced sockets and brand new lampshades. Overall Dimensions (inches): 9.5" H x 4.25" W x 6.625" D Back Plate Dimensions (Inches): 9.5" H x 4.625" W Bulb Specifications: E-12 Number of Sockets (per fixture): 1 Does not include mounting hardware. All lighting will be converted for US usage. We are unable to confirm that any electrical item meets UL-Listing standards at our facility.All items ship from High Point, North Carolina.