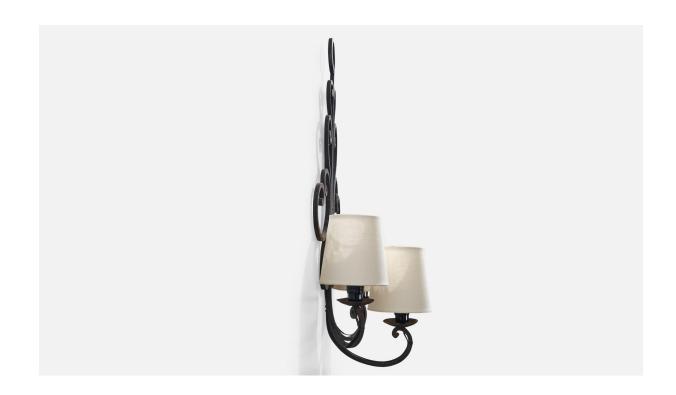

## French Designer, Wall Light, Metal, Fabric, France, 1940s

| Title:       | French Designer, Wall Light, Metal, Fabric, France, 1940s |
|--------------|-----------------------------------------------------------|
| Dimensions:  | 21.875 in x 11.5 in x 7.0 in                              |
| Inventory #: | 17061                                                     |
| Price:       | \$1,800.00                                                |

## **Product Description**

A black-painted metal and white fabric wall light designed and produced in France, c. 1940s. Overall Dimensions (inches):  $21.875^{\circ}\text{H} \times 11.5^{\circ}\text{W} \times 7.0^{\circ}\text{D}$  Bulb Specifications: E-12(Candelabra) Bulbs Bulbs not included unless otherwise specified Number of Sockets (per fixture): 3 There is no maximum wattage stated on the fixture Does not include mounting hardware. Sold with Lampshades All lighting will be converted for US usage. We are unable to confirm that any electrical item meets UL-Listing standards at our facility. All items ship from High Point, North Carolina.