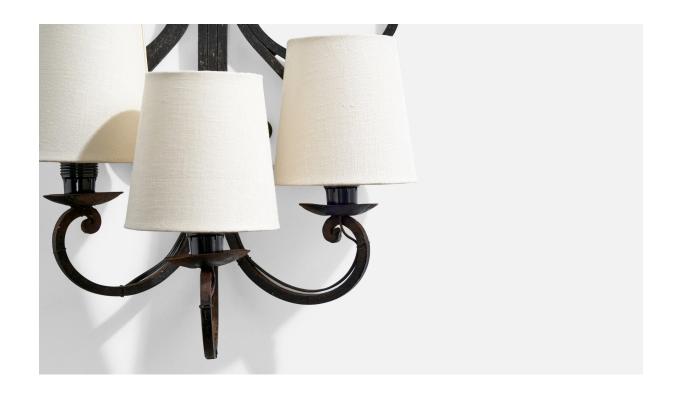

## French Designer, Wall Light, Metal, Fabric, France, 1940s

| Title:       | French Designer, Wall Light, Metal, Fabric, France, 1940s |
|--------------|-----------------------------------------------------------|
| Dimensions:  | 21.875 in x 11.5 in x 7.0 in                              |
| Inventory #: | 17061                                                     |
| Price:       | \$1,800.00                                                |

## **Product Description**

A black-painted metal and white fabric wall light designed and produced in France, c. 1940s. Overall Dimensions (inches):  $21.875^{\circ}\text{H} \times 11.5^{\circ}\text{W} \times 7.0^{\circ}\text{D}$  Bulb Specifications: E-12(Candelabra) Bulbs Bulbs not included unless otherwise specified Number of Sockets (per fixture): 3 There is no maximum wattage stated on the fixture Does not include mounting hardware. Sold with Lampshades All lighting will be converted for US usage. We are unable to confirm that any electrical item meets UL-Listing standards at our facility. All items ship from High Point, North Carolina.