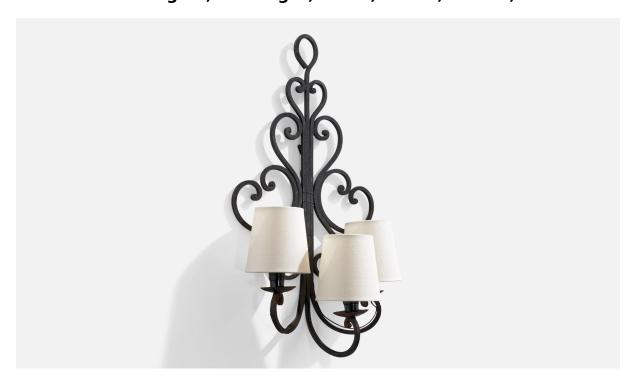

## French Designer, Wall Light, Metal, Fabric, France, 1940s

| Title:       | French Designer, Wall Light, Metal, Fabric, France, 1940s |
|--------------|-----------------------------------------------------------|
| Dimensions:  | 21.875 in x 11.5 in x 7.0 in                              |
| Inventory #: | 17061                                                     |
| Price:       | \$1,800.00                                                |

## **Product Description**

A black-painted metal and white fabric wall light designed and produced in France, c. 1940s. Overall Dimensions (inches):  $21.875^{\circ}\text{H} \times 11.5^{\circ}\text{W} \times 7.0^{\circ}\text{D}$  Bulb Specifications: E-12(Candelabra) Bulbs Bulbs not included unless otherwise specified Number of Sockets (per fixture): 3 There is no maximum wattage stated on the fixture Does not include mounting hardware. Sold with Lampshades All lighting will be converted for US usage. We are unable to confirm that any electrical item meets UL-Listing standards at our facility. All items ship from High Point, North Carolina.