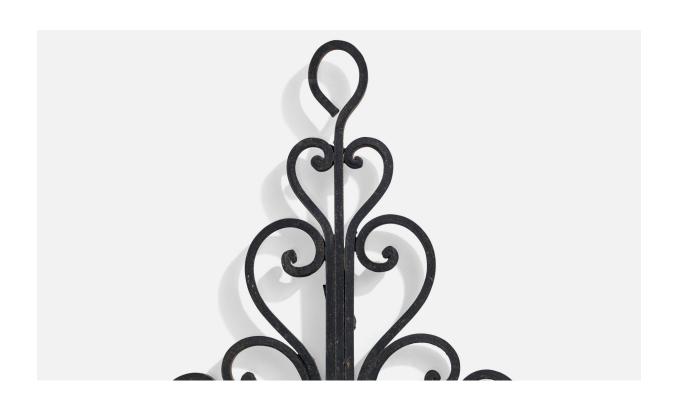

## French Designer, Wall Light, Metal, Fabric, France, 1940s

| Title:       | French Designer, Wall Light, Metal, Fabric, France, 1940s |
|--------------|-----------------------------------------------------------|
| Dimensions:  | 21.875 in x 11.5 in x 7.0 in                              |
| Inventory #: | 17061                                                     |
| Price:       | \$1,800.00                                                |

## **Product Description**

A black-painted metal and white fabric wall light designed and produced in France, c. 1940s. Overall Dimensions (inches):  $21.875^{\circ}\text{H} \times 11.5^{\circ}\text{W} \times 7.0^{\circ}\text{D}$  Bulb Specifications: E-12(Candelabra) Bulbs Bulbs not included unless otherwise specified Number of Sockets (per fixture): 3 There is no maximum wattage stated on the fixture Does not include mounting hardware. Sold with Lampshades All lighting will be converted for US usage. We are unable to confirm that any electrical item meets UL-Listing standards at our facility. All items ship from High Point, North Carolina.