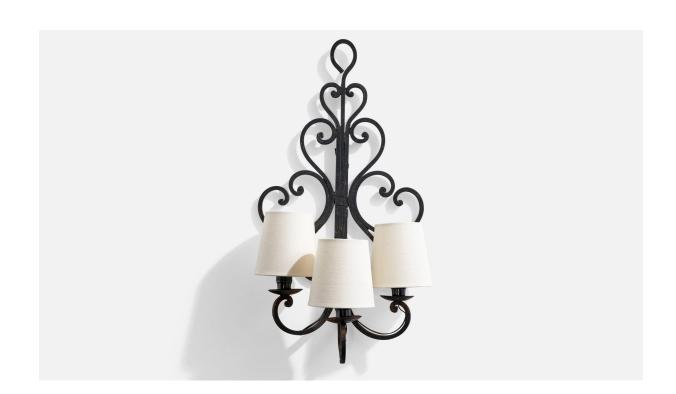

## French Designer, Wall Light, Metal, Fabric, France, 1940s

| Title:       | French Designer, Wall Light, Metal, Fabric, France, 1940s |
|--------------|-----------------------------------------------------------|
| Dimensions:  | 21.875 in x 11.5 in x 7.0 in                              |
| Inventory #: | 17061                                                     |
| Price:       | \$1,800.00                                                |

## **Product Description**

A black-painted metal and white fabric wall light designed and produced in France, c. 1940s. Overall Dimensions (inches):  $21.875^{\circ}\text{H} \times 11.5^{\circ}\text{W} \times 7.0^{\circ}\text{D}$  Bulb Specifications: E-12(Candelabra) Bulbs Bulbs not included unless otherwise specified Number of Sockets (per fixture): 3 There is no maximum wattage stated on the fixture Does not include mounting hardware. Sold with Lampshades All lighting will be converted for US usage. We are unable to confirm that any electrical item meets UL-Listing standards at our facility. All items ship from High Point, North Carolina.