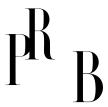

## Swedish Designer, Table Lamp, Brass, Leather, Glass, Sweden, 1940s

| Price:       | \$2,600.00                                                         |
|--------------|--------------------------------------------------------------------|
| Inventory #: | 17083                                                              |
| Dimensions:  | 22.375 in x 6.3 in                                                 |
| Title:       | Swedish Designer, Table Lamp, Brass, Leather, Glass, Sweden, 1940s |

## **Product Description**

A brass, brown-dyed leather and white opaline glass table lamp designed and produced in Sweden, c. 1940s. Vintage glass later paired with base. Dimensions of Lamp with Shade (inches): 22.375" H x 6.3" Diameter Bulb Specifications: E-26 Bulb Number of Sockets (per fixture): 1 Sold with lampshade. All lighting will be converted for US usage. We are unable to confirm that any electrical item meets UL-Listing standards at our facility.All items ship from High Point, North Carolina.