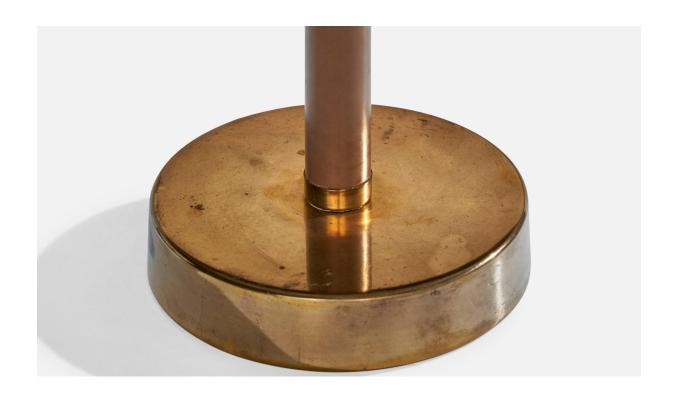

## **Product Description**

A brass, brown-dyed leather and white opaline glass table lamp designed and produced in Sweden, c. 1940s. Vintage glass later paired with base. Dimensions of Lamp with Shade (inches): 22.375" H x 6.3" Diameter Bulb Specifications: E-26 Bulb Number of Sockets (per fixture): 1 Sold with lampshade. All lighting will be converted for US usage. We are unable to confirm that any electrical item meets UL-Listing standards at our facility.All items ship from High Point, North Carolina.