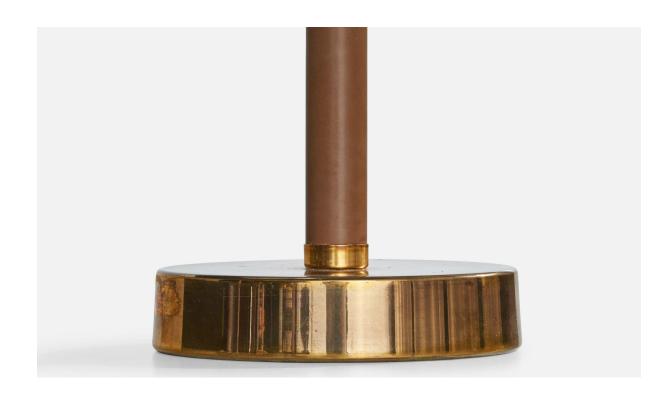

## **Product Description**

A brass, brown-dyed leather and white opaline glass table lamp designed and produced in Sweden, c. 1940s. Vintage glass later paired with base. Dimensions of Lamp with Shade (inches): 22.375" H x 6.3" Diameter Bulb Specifications: E-26 Bulb Number of Sockets (per fixture): 1 Sold with lampshade. All lighting will be converted for US usage. We are unable to confirm that any electrical item meets UL-Listing standards at our facility.All items ship from High Point, North Carolina.