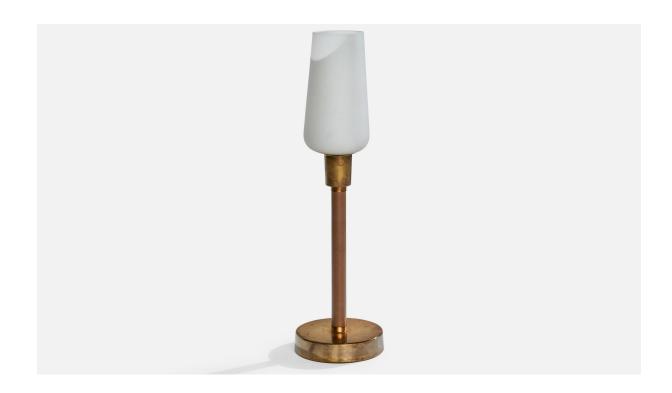

## Swedish Designer, Table Lamp, Brass, Leather, Glass, Sweden, 1940s

| Price:       | \$2,600.00                                                         |
|--------------|--------------------------------------------------------------------|
| Inventory #: | 17083                                                              |
| Dimensions:  | 22.375 in x 6.3 in                                                 |
| Title:       | Swedish Designer, Table Lamp, Brass, Leather, Glass, Sweden, 1940s |

## **Product Description**

A brass, brown-dyed leather and white opaline glass table lamp designed and produced in Sweden, c. 1940s. Vintage glass later paired with base. Dimensions of Lamp with Shade (inches): 22.375" H x 6.3" Diameter Bulb Specifications: E-26 Bulb Number of Sockets (per fixture): 1 Sold with lampshade. All lighting will be converted for US usage. We are unable to confirm that any electrical item meets UL-Listing standards at our facility.All items ship from High Point, North Carolina.