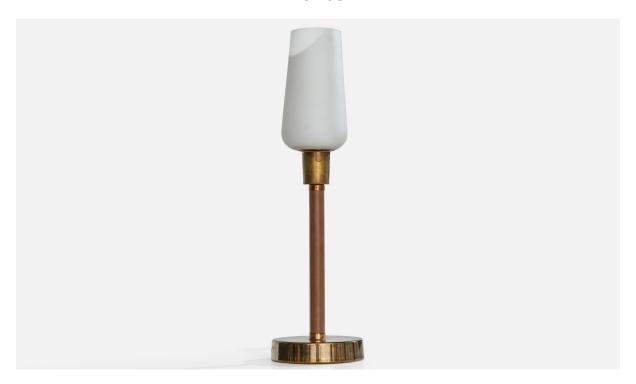

## Swedish Designer, Table Lamp, Brass, Leather, Glass, Sweden, 1940s

| Price:       | \$2,600.00                                                         |
|--------------|--------------------------------------------------------------------|
| Inventory #: | 17083                                                              |
| Dimensions:  | 22.375 in x 6.3 in                                                 |
| Title:       | Swedish Designer, Table Lamp, Brass, Leather, Glass, Sweden, 1940s |

## **Product Description**

A brass, brown-dyed leather and white opaline glass table lamp designed and produced in Sweden, c. 1940s. Vintage glass later paired with base. Dimensions of Lamp with Shade (inches): 22.375" H x 6.3" Diameter Bulb Specifications: E-26 Bulb Number of Sockets (per fixture): 1 Sold with lampshade. All lighting will be converted for US usage. We are unable to confirm that any electrical item meets UL-Listing standards at our facility.All items ship from High Point, North Carolina.