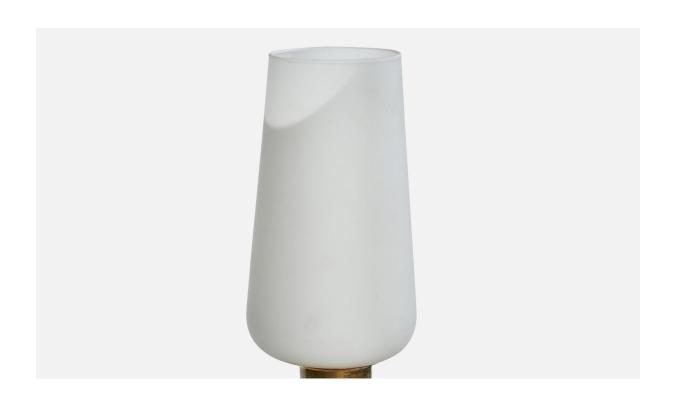

## **Product Description**

A brass, brown-dyed leather and white opaline glass table lamp designed and produced in Sweden, c. 1940s. Vintage glass later paired with base. Dimensions of Lamp with Shade (inches): 22.375" H x 6.3" Diameter Bulb Specifications: E-26 Bulb Number of Sockets (per fixture): 1 Sold with lampshade. All lighting will be converted for US usage. We are unable to confirm that any electrical item meets UL-Listing standards at our facility.All items ship from High Point, North Carolina.