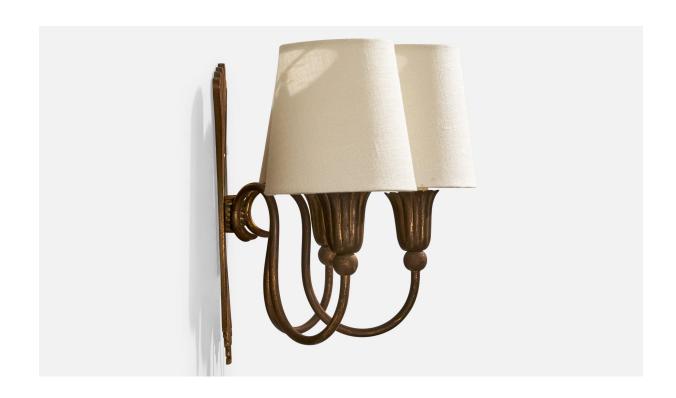

## Italian Designer, Wall Light, Brass, Fabric, Italy, 1930s

| Price:       | \$2,400.00                                                |
|--------------|-----------------------------------------------------------|
| Inventory #: | 17091                                                     |
| Dimensions:  | 9.25 in x 11.5 in x 7.75 in                               |
| Title:       | Italian Designer, Wall Light, Brass, Fabric, Italy, 1930s |

## **Product Description**

A brass and white fabric wall light designed and produced in Italy, c. 1930s. Overall Dimensions (Inches): 8.25'' H x 11.5'' W x 7.75'' D Back Plate Dimensions (Inches): 8.75'' H x 4'' W x .15'' D Bulb Specifications: E-14 candle Number of Sockets (per fixture): 3 Does not include mounting hardware. All lighting will be converted for US usage. We are unable to confirm that any electrical item meets UL-Listing standards at our facility.All items ship from High Point, North Carolina.