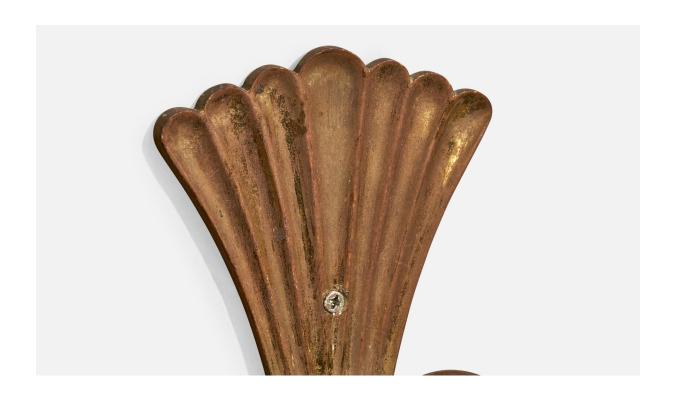

## Italian Designer, Wall Light, Brass, Fabric, Italy, 1930s

| Price:       | \$2,400.00                                                |
|--------------|-----------------------------------------------------------|
| Inventory #: | 17091                                                     |
| Dimensions:  | 9.25 in x 11.5 in x 7.75 in                               |
| Title:       | Italian Designer, Wall Light, Brass, Fabric, Italy, 1930s |

## **Product Description**

A brass and white fabric wall light designed and produced in Italy, c. 1930s. Overall Dimensions (Inches): 8.25'' H x 11.5'' W x 7.75'' D Back Plate Dimensions (Inches): 8.75'' H x 4'' W x .15'' D Bulb Specifications: E-14 candle Number of Sockets (per fixture): 3 Does not include mounting hardware. All lighting will be converted for US usage. We are unable to confirm that any electrical item meets UL-Listing standards at our facility.All items ship from High Point, North Carolina.