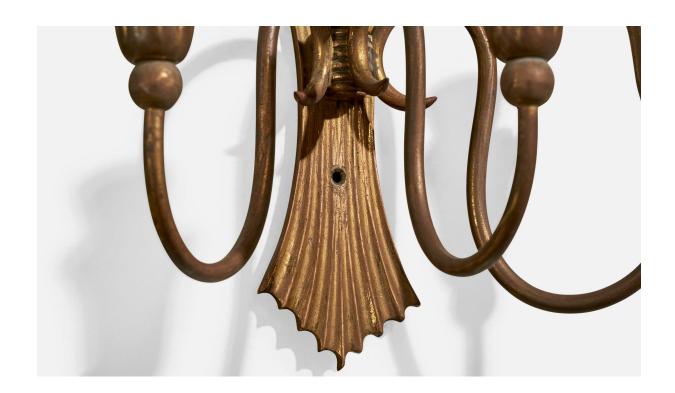

## Italian Designer, Wall Light, Brass, Fabric, Italy, 1930s

| Price:       | \$2,400.00                                                |
|--------------|-----------------------------------------------------------|
| Inventory #: | 17091                                                     |
| Dimensions:  | 9.25 in x 11.5 in x 7.75 in                               |
| Title:       | Italian Designer, Wall Light, Brass, Fabric, Italy, 1930s |

## **Product Description**

A brass and white fabric wall light designed and produced in Italy, c. 1930s. Overall Dimensions (Inches): 8.25'' H x 11.5'' W x 7.75'' D Back Plate Dimensions (Inches): 8.75'' H x 4'' W x .15'' D Bulb Specifications: E-14 candle Number of Sockets (per fixture): 3 Does not include mounting hardware. All lighting will be converted for US usage. We are unable to confirm that any electrical item meets UL-Listing standards at our facility.All items ship from High Point, North Carolina.