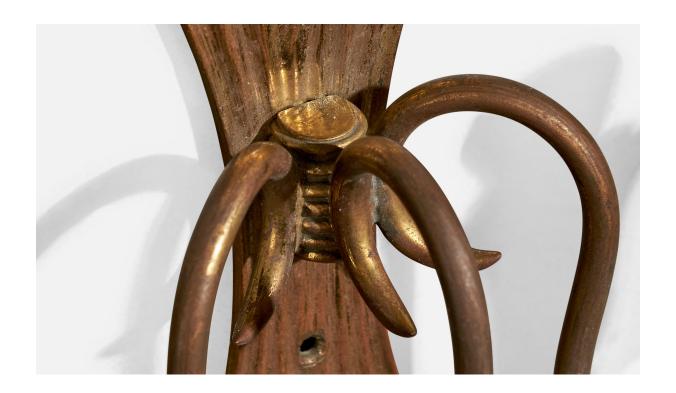

## Italian Designer, Wall Light, Brass, Fabric, Italy, 1930s

| Price:       | \$2,400.00                                                |
|--------------|-----------------------------------------------------------|
| Inventory #: | 17091                                                     |
| Dimensions:  | 9.25 in x 11.5 in x 7.75 in                               |
| Title:       | Italian Designer, Wall Light, Brass, Fabric, Italy, 1930s |

## **Product Description**

A brass and white fabric wall light designed and produced in Italy, c. 1930s. Overall Dimensions (Inches): 8.25'' H x 11.5'' W x 7.75'' D Back Plate Dimensions (Inches): 8.75'' H x 4'' W x .15'' D Bulb Specifications: E-14 candle Number of Sockets (per fixture): 3 Does not include mounting hardware. All lighting will be converted for US usage. We are unable to confirm that any electrical item meets UL-Listing standards at our facility.All items ship from High Point, North Carolina.