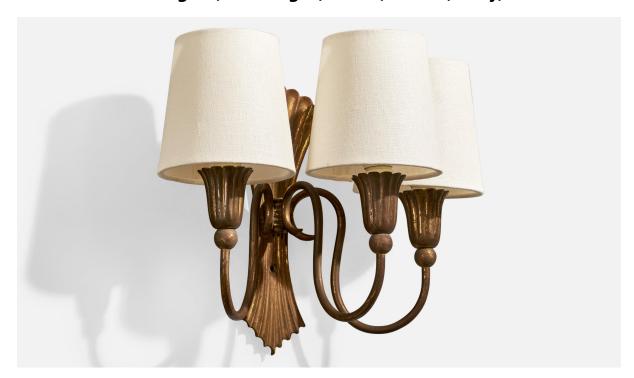

## Italian Designer, Wall Light, Brass, Fabric, Italy, 1930s

| Price:       | \$2,400.00                                                |
|--------------|-----------------------------------------------------------|
| Inventory #: | 17091                                                     |
| Dimensions:  | 9.25 in x 11.5 in x 7.75 in                               |
| Title:       | Italian Designer, Wall Light, Brass, Fabric, Italy, 1930s |

## **Product Description**

A brass and white fabric wall light designed and produced in Italy, c. 1930s. Overall Dimensions (Inches): 8.25'' H x 11.5'' W x 7.75'' D Back Plate Dimensions (Inches): 8.75'' H x 4'' W x .15'' D Bulb Specifications: E-14 candle Number of Sockets (per fixture): 3 Does not include mounting hardware. All lighting will be converted for US usage. We are unable to confirm that any electrical item meets UL-Listing standards at our facility.All items ship from High Point, North Carolina.