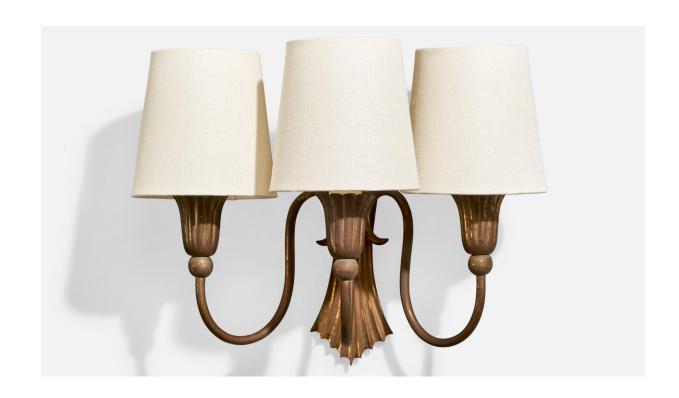

## Italian Designer, Wall Light, Brass, Fabric, Italy, 1930s

| Price:       | \$2,400.00                                                |
|--------------|-----------------------------------------------------------|
| Inventory #: | 17091                                                     |
| Dimensions:  | 9.25 in x 11.5 in x 7.75 in                               |
| Title:       | Italian Designer, Wall Light, Brass, Fabric, Italy, 1930s |

## **Product Description**

A brass and white fabric wall light designed and produced in Italy, c. 1930s. Overall Dimensions (Inches): 8.25'' H x 11.5'' W x 7.75'' D Back Plate Dimensions (Inches): 8.75'' H x 4'' W x .15'' D Bulb Specifications: E-14 candle Number of Sockets (per fixture): 3 Does not include mounting hardware. All lighting will be converted for US usage. We are unable to confirm that any electrical item meets UL-Listing standards at our facility.All items ship from High Point, North Carolina.