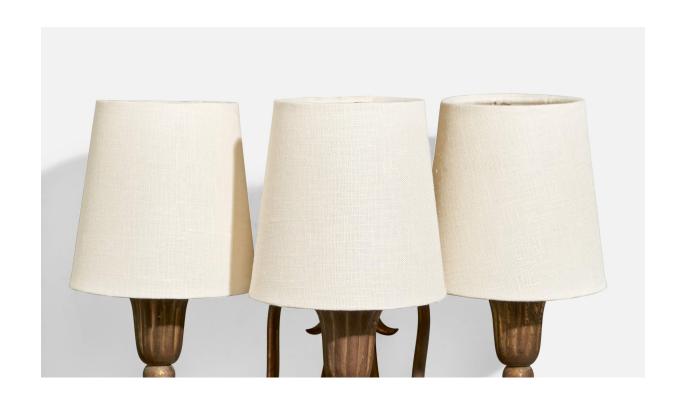

## Italian Designer, Wall Light, Brass, Fabric, Italy, 1930s

| Price:       | \$2,400.00                                                |
|--------------|-----------------------------------------------------------|
| Inventory #: | 17091                                                     |
| Dimensions:  | 9.25 in x 11.5 in x 7.75 in                               |
| Title:       | Italian Designer, Wall Light, Brass, Fabric, Italy, 1930s |

## **Product Description**

A brass and white fabric wall light designed and produced in Italy, c. 1930s. Overall Dimensions (Inches): 8.25'' H x 11.5'' W x 7.75'' D Back Plate Dimensions (Inches): 8.75'' H x 4'' W x .15'' D Bulb Specifications: E-14 candle Number of Sockets (per fixture): 3 Does not include mounting hardware. All lighting will be converted for US usage. We are unable to confirm that any electrical item meets UL-Listing standards at our facility.All items ship from High Point, North Carolina.