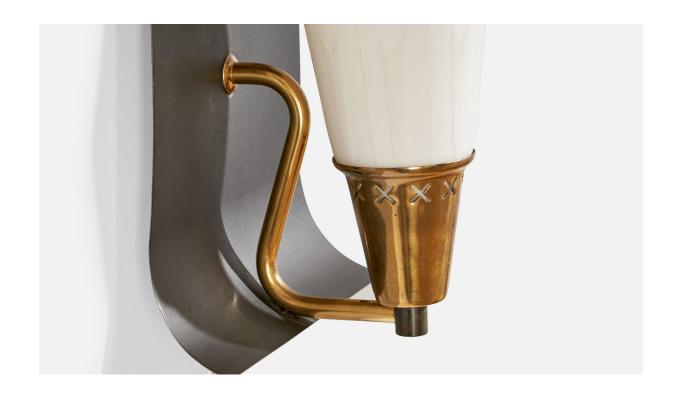

## Swedish Designer, Wall Light, Brass, Metal, Glass, Sweden, 1950s

| Title:       | Swedish Designer, Wall Light, Brass, Metal, Glass, Sweden, 1950s |
|--------------|------------------------------------------------------------------|
| Dimensions:  | 13.0 in x 7.75 in x 4.875 in                                     |
| Inventory #: | 17164                                                            |
| Price:       | \$1,500.00                                                       |

## **Product Description**

A brass, black and cream-white lacquered and white opaline glass wall light designed and produced in Sweden, c. 1950s. Overall Dimensions (Inches):  $13^{\circ}$  H x 7.75 $^{\circ}$  W x 4.875 $^{\circ}$  D Back Plate Dimensions (Inches):  $6.625^{\circ}$  H x 3.25 $^{\circ}$  W x .75 $^{\circ}$  D Bulb Specifications: E-14 candle Number of Sockets (per fixture): 1 Does not include mounting hardware. This wall light currently uses a cord and plug that is compatible with US standard sockets. We are unable to confirm that any electrical item meets UL-Listing standards at our facility. If you require a hardwire application, please contact us prior to purchasing for further details. Please specify cord color / material / length if custom specs are required. Please note additional lead time of 1-2 business days will be required. All items ship from High Point, North Carolina.