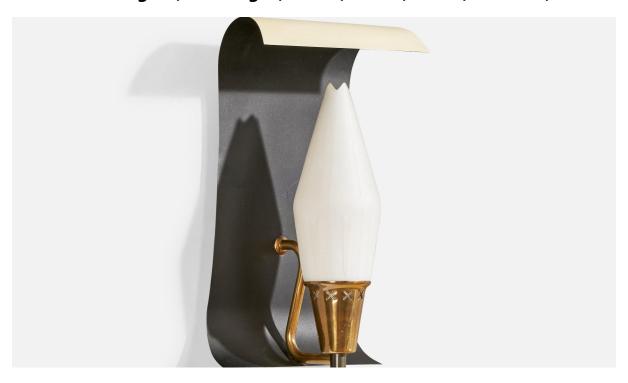

## **Product Description**

A brass, black and cream-white lacquered and white opaline glass wall light designed and produced in Sweden, c. 1950s. Overall Dimensions (Inches):  $13^{\circ}$  H x 7.75 $^{\circ}$  W x 4.875 $^{\circ}$  D Back Plate Dimensions (Inches):  $6.625^{\circ}$  H x 3.25 $^{\circ}$  W x .75 $^{\circ}$  D Bulb Specifications: E-14 candle Number of Sockets (per fixture): 1 Does not include mounting hardware. This wall light currently uses a cord and plug that is compatible with US standard sockets. We are unable to confirm that any electrical item meets UL-Listing standards at our facility. If you require a hardwire application, please contact us prior to purchasing for further details. Please specify cord color / material / length if custom specs are required. Please note additional lead time of 1-2 business days will be required. All items ship from High Point, North Carolina.