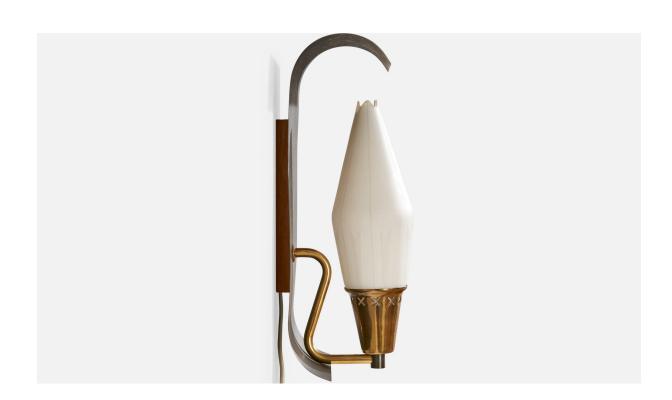

## **Product Description**

A brass, black and cream-white lacquered and white opaline glass wall light designed and produced in Sweden, c. 1950s. Overall Dimensions (Inches):  $13^{\circ}$  H x 7.75 $^{\circ}$  W x 4.875 $^{\circ}$  D Back Plate Dimensions (Inches):  $6.625^{\circ}$  H x 3.25 $^{\circ}$  W x .75 $^{\circ}$  D Bulb Specifications: E-14 candle Number of Sockets (per fixture): 1 Does not include mounting hardware. This wall light currently uses a cord and plug that is compatible with US standard sockets. We are unable to confirm that any electrical item meets UL-Listing standards at our facility. If you require a hardwire application, please contact us prior to purchasing for further details. Please specify cord color / material / length if custom specs are required. Please note additional lead time of 1-2 business days will be required. All items ship from High Point, North Carolina.