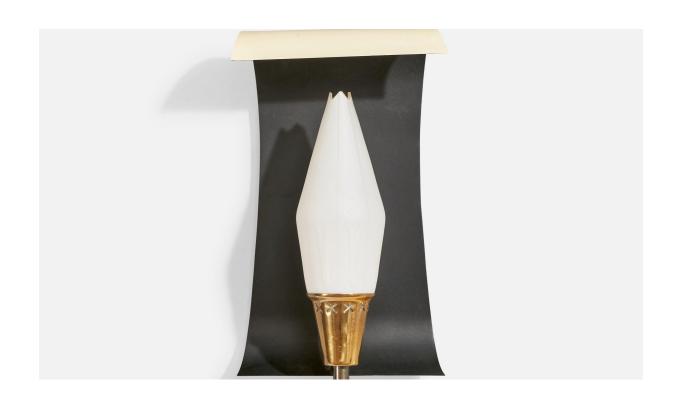

## **Product Description**

A brass, black and cream-white lacquered and white opaline glass wall light designed and produced in Sweden, c. 1950s. Overall Dimensions (Inches):  $13^{\circ}$  H x 7.75 $^{\circ}$  W x 4.875 $^{\circ}$  D Back Plate Dimensions (Inches):  $6.625^{\circ}$  H x 3.25 $^{\circ}$  W x .75 $^{\circ}$  D Bulb Specifications: E-14 candle Number of Sockets (per fixture): 1 Does not include mounting hardware. This wall light currently uses a cord and plug that is compatible with US standard sockets. We are unable to confirm that any electrical item meets UL-Listing standards at our facility. If you require a hardwire application, please contact us prior to purchasing for further details. Please specify cord color / material / length if custom specs are required. Please note additional lead time of 1-2 business days will be required. All items ship from High Point, North Carolina.