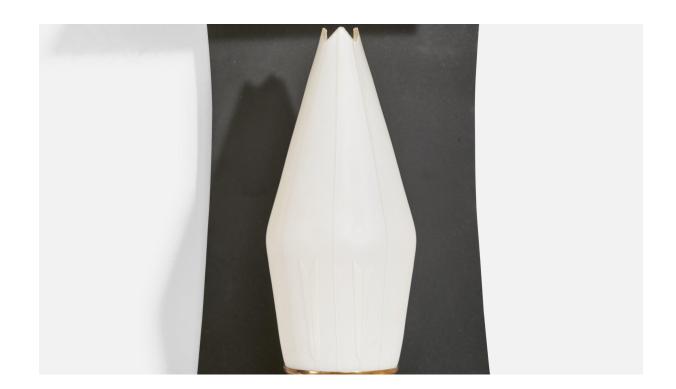

## Swedish Designer, Wall Light, Brass, Metal, Glass, Sweden, 1950s

| Title:       | Swedish Designer, Wall Light, Brass, Metal, Glass, Sweden, 1950s |
|--------------|------------------------------------------------------------------|
| Dimensions:  | 13.0 in x 7.75 in x 4.875 in                                     |
| Inventory #: | 17164                                                            |
| Price:       | \$1,500.00                                                       |

## **Product Description**

A brass, black and cream-white lacquered and white opaline glass wall light designed and produced in Sweden, c. 1950s. Overall Dimensions (Inches):  $13^{\circ}$  H x 7.75 $^{\circ}$  W x 4.875 $^{\circ}$  D Back Plate Dimensions (Inches):  $6.625^{\circ}$  H x 3.25 $^{\circ}$  W x .75 $^{\circ}$  D Bulb Specifications: E-14 candle Number of Sockets (per fixture): 1 Does not include mounting hardware. This wall light currently uses a cord and plug that is compatible with US standard sockets. We are unable to confirm that any electrical item meets UL-Listing standards at our facility. If you require a hardwire application, please contact us prior to purchasing for further details. Please specify cord color / material / length if custom specs are required. Please note additional lead time of 1-2 business days will be required. All items ship from High Point, North Carolina.