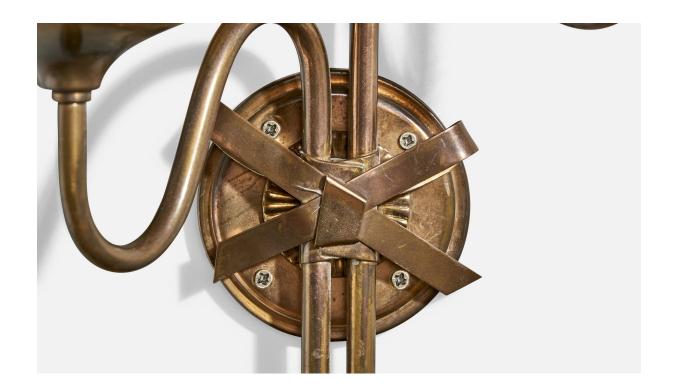

## **Product Description**

A brass and rattan wall light, model 8589, designed by Harald Notini and produced by Arvid Böhlmarks Lampfabrik, Sweden, 1940s. Later rattan lampshades. Overall Dimensions (inches): 19.0"H x 15.5"W x 8.0"D Dimensions of Back Plate (inches): 3.75"H x 3.75"W x 0.75"D Bulb Specifications: E-26(Standard) Bulbs Bulbs not included unless otherwise specified. Number of Sockets (per fixture): 2 There is no maximum wattage stated on the fixture. Does not include mounting hardware. Sold with Lampshades. All lighting will be converted for US usage. We are unable to confirm that any electrical item meets UL-Listing standards at our facility. All items ship from High Point, North Carolina.