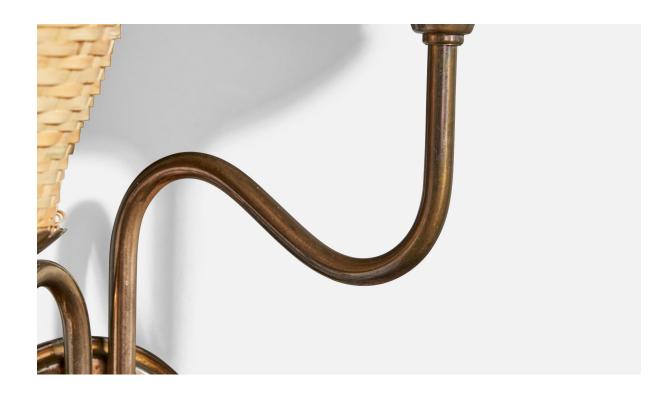

## **Product Description**

A brass and rattan wall light, model 8589, designed by Harald Notini and produced by Arvid Böhlmarks Lampfabrik, Sweden, 1940s. Later rattan lampshades. Overall Dimensions (inches): 19.0"H x 15.5"W x 8.0"D Dimensions of Back Plate (inches): 3.75"H x 3.75"W x 0.75"D Bulb Specifications: E-26(Standard) Bulbs Bulbs not included unless otherwise specified. Number of Sockets (per fixture): 2 There is no maximum wattage stated on the fixture. Does not include mounting hardware. Sold with Lampshades. All lighting will be converted for US usage. We are unable to confirm that any electrical item meets UL-Listing standards at our facility. All items ship from High Point, North Carolina.