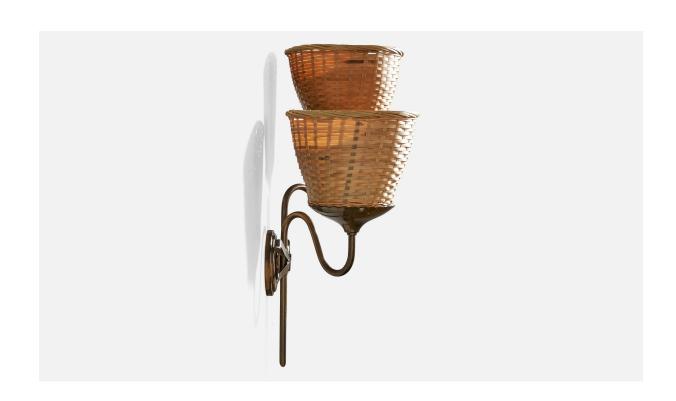

## **Product Description**

A brass and rattan wall light, model 8589, designed by Harald Notini and produced by Arvid Böhlmarks Lampfabrik, Sweden, 1940s. Later rattan lampshades. Overall Dimensions (inches): 19.0"H x 15.5"W x 8.0"D Dimensions of Back Plate (inches): 3.75"H x 3.75"W x 0.75"D Bulb Specifications: E-26(Standard) Bulbs Bulbs not included unless otherwise specified. Number of Sockets (per fixture): 2 There is no maximum wattage stated on the fixture. Does not include mounting hardware. Sold with Lampshades. All lighting will be converted for US usage. We are unable to confirm that any electrical item meets UL-Listing standards at our facility. All items ship from High Point, North Carolina.