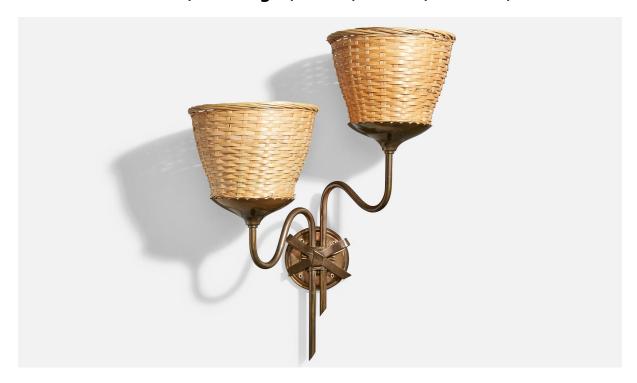

## **Product Description**

A brass and rattan wall light, model 8589, designed by Harald Notini and produced by Arvid Böhlmarks Lampfabrik, Sweden, 1940s. Later rattan lampshades. Overall Dimensions (inches): 19.0"H x 15.5"W x 8.0"D Dimensions of Back Plate (inches): 3.75"H x 3.75"W x 0.75"D Bulb Specifications: E-26(Standard) Bulbs Bulbs not included unless otherwise specified. Number of Sockets (per fixture): 2 There is no maximum wattage stated on the fixture. Does not include mounting hardware. Sold with Lampshades. All lighting will be converted for US usage. We are unable to confirm that any electrical item meets UL-Listing standards at our facility. All items ship from High Point, North Carolina.