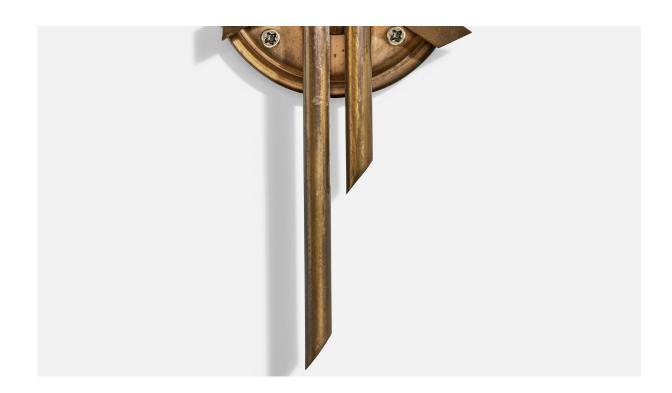

## **Product Description**

A brass and rattan wall light, model 8589, designed by Harald Notini and produced by Arvid Böhlmarks Lampfabrik, Sweden, 1940s. Later rattan lampshades. Overall Dimensions (inches): 19.0"H x 15.5"W x 8.0"D Dimensions of Back Plate (inches): 3.75"H x 3.75"W x 0.75"D Bulb Specifications: E-26(Standard) Bulbs Bulbs not included unless otherwise specified. Number of Sockets (per fixture): 2 There is no maximum wattage stated on the fixture. Does not include mounting hardware. Sold with Lampshades. All lighting will be converted for US usage. We are unable to confirm that any electrical item meets UL-Listing standards at our facility. All items ship from High Point, North Carolina.