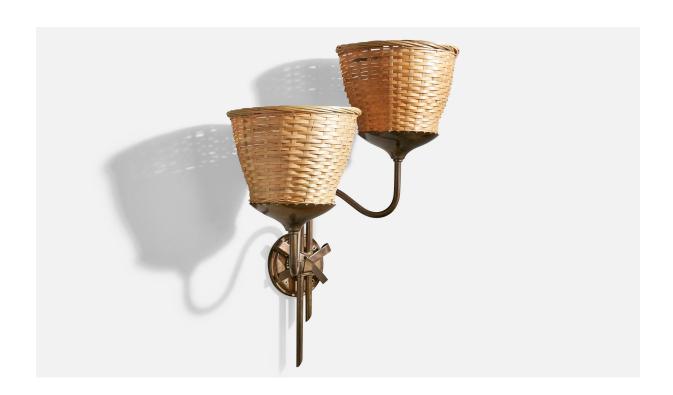

## **Product Description**

A brass and rattan wall light, model 8589, designed by Harald Notini and produced by Arvid Böhlmarks Lampfabrik, Sweden, 1940s. Later rattan lampshades. Overall Dimensions (inches): 19.0"H x 15.5"W x 8.0"D Dimensions of Back Plate (inches): 3.75"H x 3.75"W x 0.75"D Bulb Specifications: E-26(Standard) Bulbs Bulbs not included unless otherwise specified. Number of Sockets (per fixture): 2 There is no maximum wattage stated on the fixture. Does not include mounting hardware. Sold with Lampshades. All lighting will be converted for US usage. We are unable to confirm that any electrical item meets UL-Listing standards at our facility. All items ship from High Point, North Carolina.