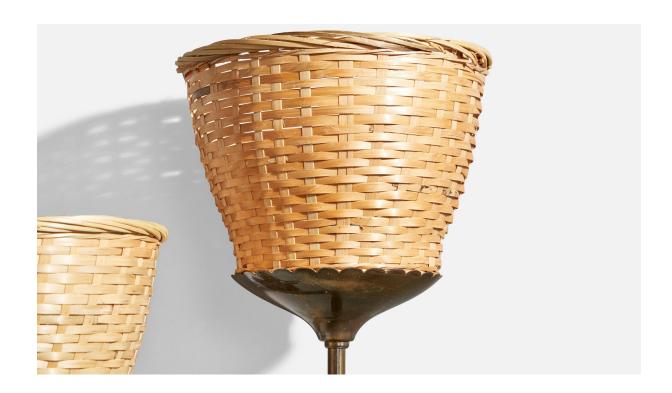

## **Product Description**

A brass and rattan wall light, model 8589, designed by Harald Notini and produced by Arvid Böhlmarks Lampfabrik, Sweden, 1940s. Later rattan lampshades. Overall Dimensions (inches): 19.0"H x 15.5"W x 8.0"D Dimensions of Back Plate (inches): 3.75"H x 3.75"W x 0.75"D Bulb Specifications: E-26(Standard) Bulbs Bulbs not included unless otherwise specified. Number of Sockets (per fixture): 2 There is no maximum wattage stated on the fixture. Does not include mounting hardware. Sold with Lampshades. All lighting will be converted for US usage. We are unable to confirm that any electrical item meets UL-Listing standards at our facility. All items ship from High Point, North Carolina.