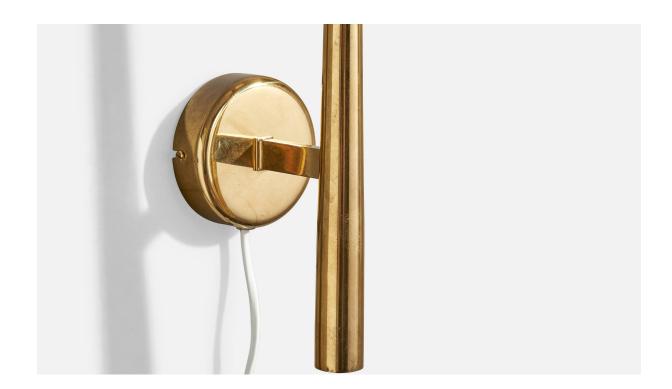

## **Product Description**

A brass and white fabric wall light designed and produced in Denmark, c. 1950s. Overall Dimensions (Inches):  $19.5^{\circ}$  H x  $5.125^{\circ}$  W x  $6.25^{\circ}$  D Back Plate Dimensions (Inches):  $3.25^{\circ}$  H x  $3.25^{\circ}$  W x  $1^{\circ}$  D Bulb Specifications: E-14 Number of Sockets (per fixture): 1 Does not include mounting hardware. This wall light currently uses a cord and plug that is compatible with US standard sockets. We are unable to confirm that any electrical item meets UL-Listing standards at our facility. If you require a hardwire application, please contact us prior to purchasing for further details. Please specify cord color / material / length if custom specs are required. Please note additional lead time of 1-2 business days will be required.All items ship from High Point, North Carolina.