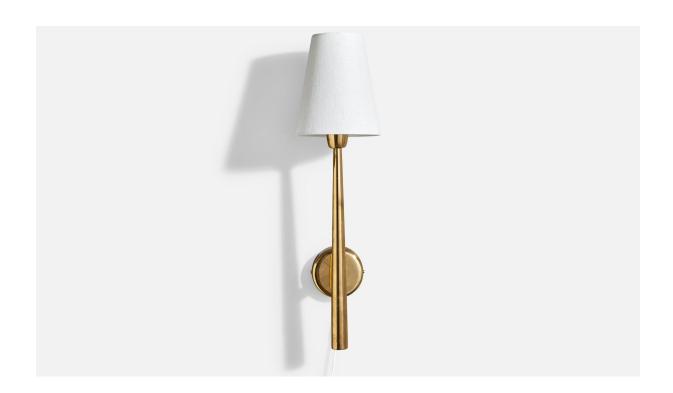

## Danish Designer, Wall Light, Brass, Fabric, Denmark, 1950s

| Title:       | Danish Designer, Wall Light, Brass, Fabric, Denmark, 1950s |
|--------------|------------------------------------------------------------|
| Dimensions:  | 19.5 in x 5.125 in x 6.25 in                               |
| Inventory #: | 17194                                                      |
| Price:       | \$1,800.00                                                 |

## **Product Description**

A brass and white fabric wall light designed and produced in Denmark, c. 1950s. Overall Dimensions (Inches):  $19.5^{\circ}$  H x  $5.125^{\circ}$  W x  $6.25^{\circ}$  D Back Plate Dimensions (Inches):  $3.25^{\circ}$  H x  $3.25^{\circ}$  W x  $1^{\circ}$  D Bulb Specifications: E-14 Number of Sockets (per fixture): 1 Does not include mounting hardware. This wall light currently uses a cord and plug that is compatible with US standard sockets. We are unable to confirm that any electrical item meets UL-Listing standards at our facility. If you require a hardwire application, please contact us prior to purchasing for further details. Please specify cord color / material / length if custom specs are required. Please note additional lead time of 1-2 business days will be required.All items ship from High Point, North Carolina.