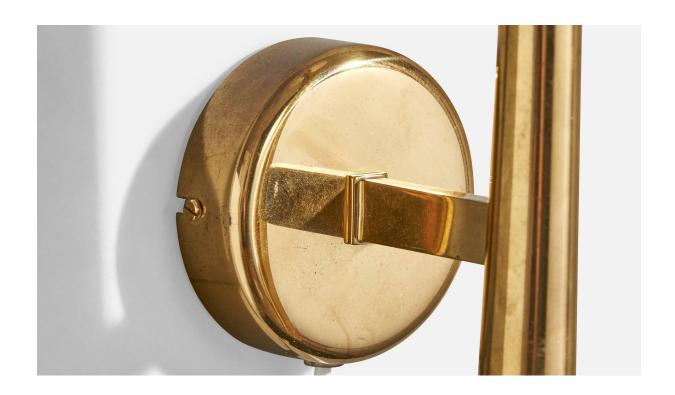

## **Product Description**

A brass and white fabric wall light designed and produced in Denmark, c. 1950s. Overall Dimensions (Inches):  $19.5^{\circ}$  H x  $5.125^{\circ}$  W x  $6.25^{\circ}$  D Back Plate Dimensions (Inches):  $3.25^{\circ}$  H x  $3.25^{\circ}$  W x  $1^{\circ}$  D Bulb Specifications: E-14 Number of Sockets (per fixture): 1 Does not include mounting hardware. This wall light currently uses a cord and plug that is compatible with US standard sockets. We are unable to confirm that any electrical item meets UL-Listing standards at our facility. If you require a hardwire application, please contact us prior to purchasing for further details. Please specify cord color / material / length if custom specs are required. Please note additional lead time of 1-2 business days will be required.All items ship from High Point, North Carolina.