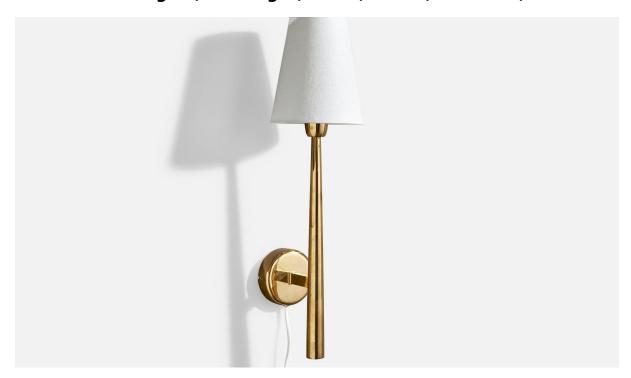

## Danish Designer, Wall Light, Brass, Fabric, Denmark, 1950s

| Title:       | Danish Designer, Wall Light, Brass, Fabric, Denmark, 1950s |
|--------------|------------------------------------------------------------|
| Dimensions:  | 19.5 in x 5.125 in x 6.25 in                               |
| Inventory #: | 17194                                                      |
| Price:       | \$1,800.00                                                 |

## **Product Description**

A brass and white fabric wall light designed and produced in Denmark, c. 1950s. Overall Dimensions (Inches):  $19.5^{\circ}$  H x  $5.125^{\circ}$  W x  $6.25^{\circ}$  D Back Plate Dimensions (Inches):  $3.25^{\circ}$  H x  $3.25^{\circ}$  W x  $1^{\circ}$  D Bulb Specifications: E-14 Number of Sockets (per fixture): 1 Does not include mounting hardware. This wall light currently uses a cord and plug that is compatible with US standard sockets. We are unable to confirm that any electrical item meets UL-Listing standards at our facility. If you require a hardwire application, please contact us prior to purchasing for further details. Please specify cord color / material / length if custom specs are required. Please note additional lead time of 1-2 business days will be required.All items ship from High Point, North Carolina.