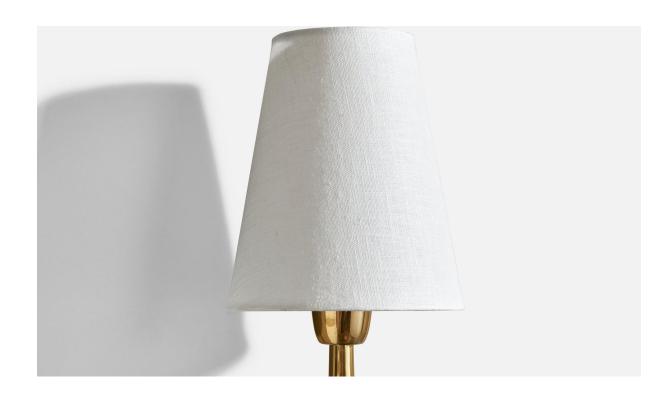

## **Product Description**

A brass and white fabric wall light designed and produced in Denmark, c. 1950s. Overall Dimensions (Inches):  $19.5^{\circ}$  H x  $5.125^{\circ}$  W x  $6.25^{\circ}$  D Back Plate Dimensions (Inches):  $3.25^{\circ}$  H x  $3.25^{\circ}$  W x  $1^{\circ}$  D Bulb Specifications: E-14 Number of Sockets (per fixture): 1 Does not include mounting hardware. This wall light currently uses a cord and plug that is compatible with US standard sockets. We are unable to confirm that any electrical item meets UL-Listing standards at our facility. If you require a hardwire application, please contact us prior to purchasing for further details. Please specify cord color / material / length if custom specs are required. Please note additional lead time of 1-2 business days will be required.All items ship from High Point, North Carolina.