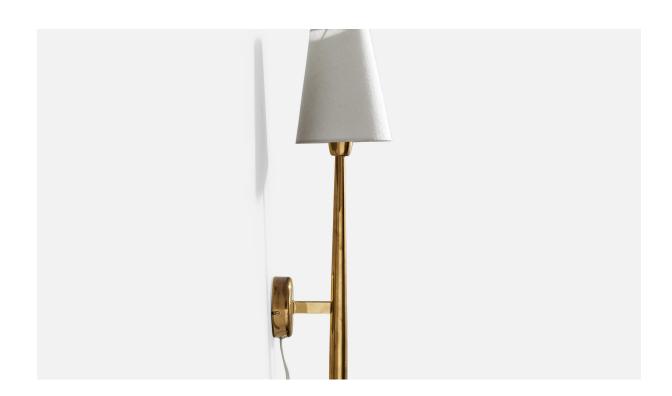

## Danish Designer, Wall Light, Brass, Fabric, Denmark, 1950s

| Title:       | Danish Designer, Wall Light, Brass, Fabric, Denmark, 1950s |
|--------------|------------------------------------------------------------|
| Dimensions:  | 19.5 in x 5.125 in x 6.25 in                               |
| Inventory #: | 17194                                                      |
| Price:       | \$1,800.00                                                 |

## **Product Description**

A brass and white fabric wall light designed and produced in Denmark, c. 1950s. Overall Dimensions (Inches):  $19.5^{\circ}$  H x  $5.125^{\circ}$  W x  $6.25^{\circ}$  D Back Plate Dimensions (Inches):  $3.25^{\circ}$  H x  $3.25^{\circ}$  W x  $1^{\circ}$  D Bulb Specifications: E-14 Number of Sockets (per fixture): 1 Does not include mounting hardware. This wall light currently uses a cord and plug that is compatible with US standard sockets. We are unable to confirm that any electrical item meets UL-Listing standards at our facility. If you require a hardwire application, please contact us prior to purchasing for further details. Please specify cord color / material / length if custom specs are required. Please note additional lead time of 1-2 business days will be required.All items ship from High Point, North Carolina.