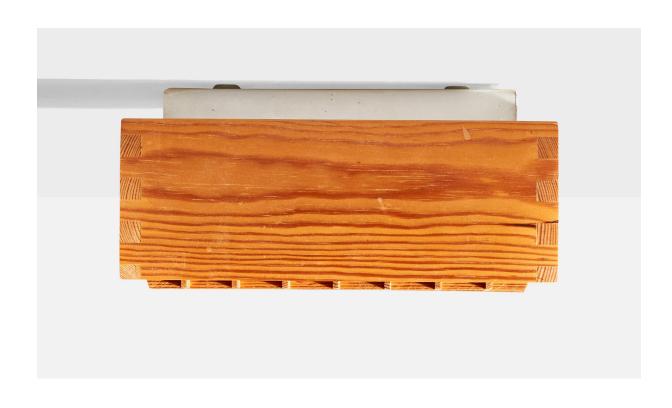

## Swedish Designer, Flush Mounts, Pine, Metal, Sweden, 1970s

| Title:       | Swedish Designer, Flush Mounts, Pine, Metal, Sweden, 1970s |
|--------------|------------------------------------------------------------|
| Dimensions:  | 4.75 in x 9.75 in                                          |
| Inventory #: | 16998                                                      |
| Price:       | \$2,200.00                                                 |

## **Product Description**

A pair of pine and white-lacquered metal flush mounts designed and produced in Sweden, c. 1970s. Overall Dimensions (inches):  $4.75^{\circ}$  H x  $9.75^{\circ}$  Diameter Bulb Specifications: E-26 Number of Sockets: 1 All lighting will be converted for US usage. We are unable to confirm that any electrical item meets UL-Listing standards at our facility. All items ship from High Point, North Carolina.