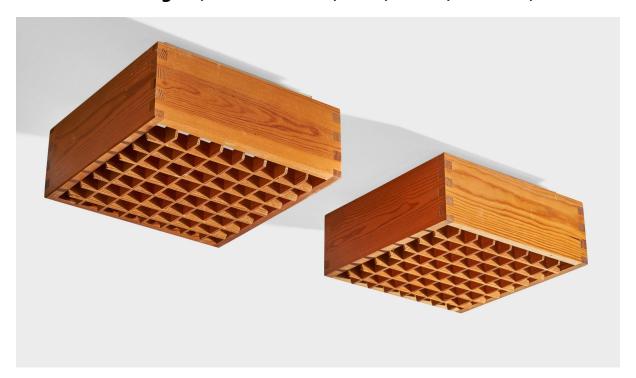

## Swedish Designer, Flush Mounts, Pine, Metal, Sweden, 1970s

| Title:       | Swedish Designer, Flush Mounts, Pine, Metal, Sweden, 1970s |
|--------------|------------------------------------------------------------|
| Dimensions:  | 4.75 in x 9.75 in                                          |
| Inventory #: | 16998                                                      |
| Price:       | \$2,200.00                                                 |

## **Product Description**

A pair of pine and white-lacquered metal flush mounts designed and produced in Sweden, c. 1970s. Overall Dimensions (inches):  $4.75^{\circ}$  H x  $9.75^{\circ}$  Diameter Bulb Specifications: E-26 Number of Sockets: 1 All lighting will be converted for US usage. We are unable to confirm that any electrical item meets UL-Listing standards at our facility. All items ship from High Point, North Carolina.