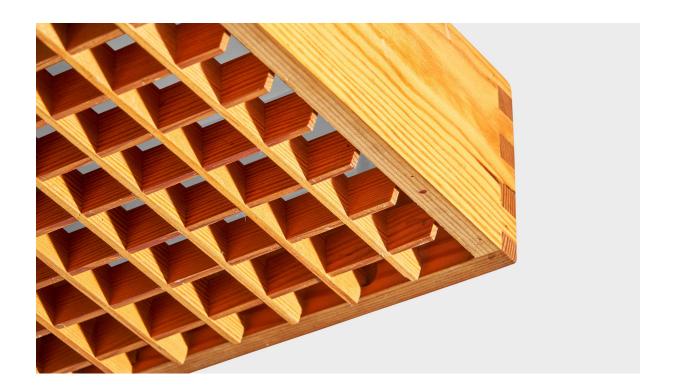

## Swedish Designer, Flush Mounts, Pine, Metal, Sweden, 1970s

| Title:       | Swedish Designer, Flush Mounts, Pine, Metal, Sweden, 1970s |
|--------------|------------------------------------------------------------|
| Dimensions:  | 4.75 in x 9.75 in                                          |
| Inventory #: | 16998                                                      |
| Price:       | \$2,200.00                                                 |

## **Product Description**

A pair of pine and white-lacquered metal flush mounts designed and produced in Sweden, c. 1970s. Overall Dimensions (inches):  $4.75^{\circ}$  H x  $9.75^{\circ}$  Diameter Bulb Specifications: E-26 Number of Sockets: 1 All lighting will be converted for US usage. We are unable to confirm that any electrical item meets UL-Listing standards at our facility. All items ship from High Point, North Carolina.