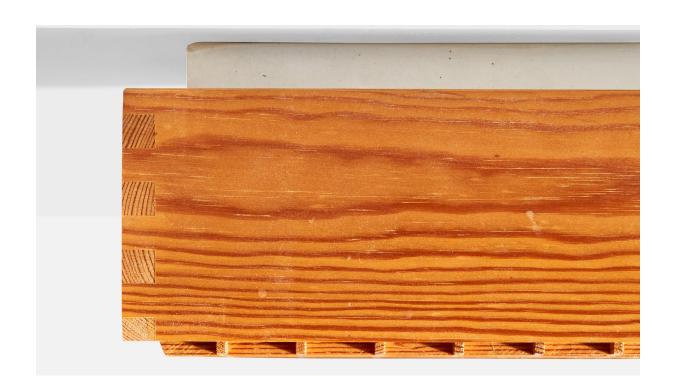

## Swedish Designer, Flush Mounts, Pine, Metal, Sweden, 1970s

| Title:       | Swedish Designer, Flush Mounts, Pine, Metal, Sweden, 1970s |
|--------------|------------------------------------------------------------|
| Dimensions:  | 4.75 in x 9.75 in                                          |
| Inventory #: | 16998                                                      |
| Price:       | \$2,200.00                                                 |

## **Product Description**

A pair of pine and white-lacquered metal flush mounts designed and produced in Sweden, c. 1970s. Overall Dimensions (inches):  $4.75^{\circ}$  H x  $9.75^{\circ}$  Diameter Bulb Specifications: E-26 Number of Sockets: 1 All lighting will be converted for US usage. We are unable to confirm that any electrical item meets UL-Listing standards at our facility. All items ship from High Point, North Carolina.