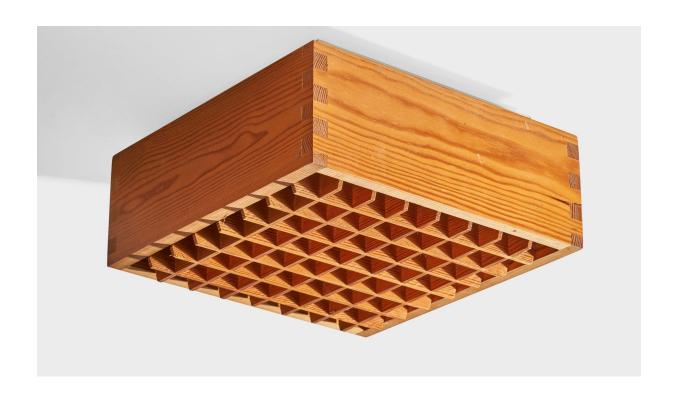

## Swedish Designer, Flush Mounts, Pine, Metal, Sweden, 1970s

| Title:       | Swedish Designer, Flush Mounts, Pine, Metal, Sweden, 1970s |
|--------------|------------------------------------------------------------|
| Dimensions:  | 4.75 in x 9.75 in                                          |
| Inventory #: | 16998                                                      |
| Price:       | \$2,200.00                                                 |

## **Product Description**

A pair of pine and white-lacquered metal flush mounts designed and produced in Sweden, c. 1970s. Overall Dimensions (inches):  $4.75^{\circ}$  H x  $9.75^{\circ}$  Diameter Bulb Specifications: E-26 Number of Sockets: 1 All lighting will be converted for US usage. We are unable to confirm that any electrical item meets UL-Listing standards at our facility. All items ship from High Point, North Carolina.