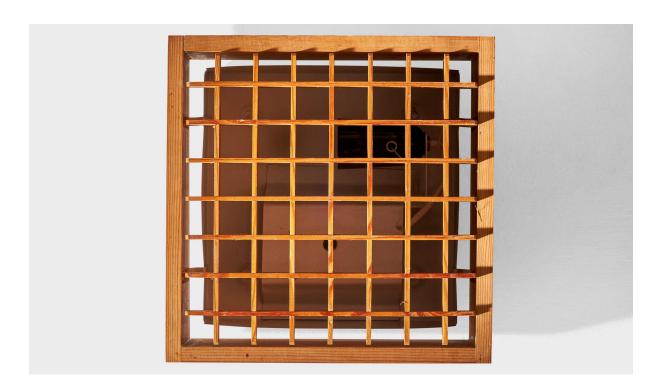

## Swedish Designer, Flush Mounts, Pine, Metal, Sweden, 1970s

| Title:       | Swedish Designer, Flush Mounts, Pine, Metal, Sweden, 1970s |
|--------------|------------------------------------------------------------|
| Dimensions:  | 4.75 in x 9.75 in                                          |
| Inventory #: | 16998                                                      |
| Price:       | \$2,200.00                                                 |

## **Product Description**

A pair of pine and white-lacquered metal flush mounts designed and produced in Sweden, c. 1970s. Overall Dimensions (inches):  $4.75^{\circ}$  H x  $9.75^{\circ}$  Diameter Bulb Specifications: E-26 Number of Sockets: 1 All lighting will be converted for US usage. We are unable to confirm that any electrical item meets UL-Listing standards at our facility. All items ship from High Point, North Carolina.