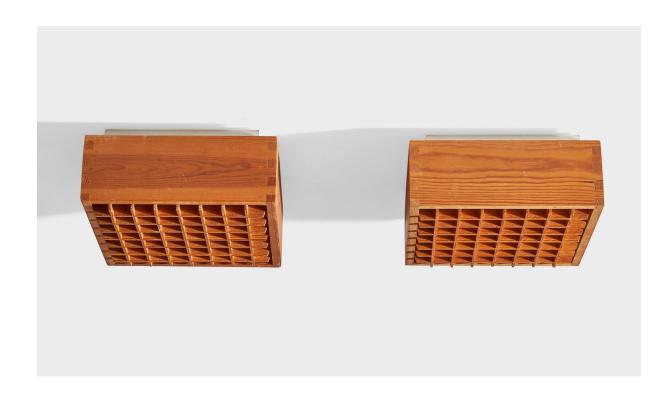

## Swedish Designer, Flush Mounts, Pine, Metal, Sweden, 1970s

| Title:       | Swedish Designer, Flush Mounts, Pine, Metal, Sweden, 1970s |
|--------------|------------------------------------------------------------|
| Dimensions:  | 4.75 in x 9.75 in                                          |
| Inventory #: | 16998                                                      |
| Price:       | \$2,200.00                                                 |

## **Product Description**

A pair of pine and white-lacquered metal flush mounts designed and produced in Sweden, c. 1970s. Overall Dimensions (inches):  $4.75^{\circ}$  H x  $9.75^{\circ}$  Diameter Bulb Specifications: E-26 Number of Sockets: 1 All lighting will be converted for US usage. We are unable to confirm that any electrical item meets UL-Listing standards at our facility. All items ship from High Point, North Carolina.