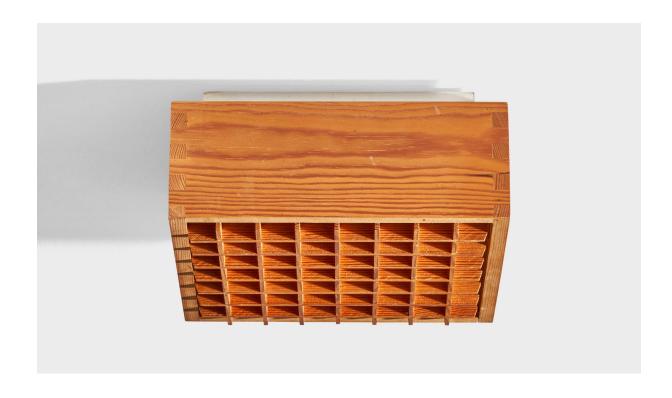

## Swedish Designer, Flush Mounts, Pine, Metal, Sweden, 1970s

| Title:       | Swedish Designer, Flush Mounts, Pine, Metal, Sweden, 1970s |
|--------------|------------------------------------------------------------|
| Dimensions:  | 4.75 in x 9.75 in                                          |
| Inventory #: | 16998                                                      |
| Price:       | \$2,200.00                                                 |

## **Product Description**

A pair of pine and white-lacquered metal flush mounts designed and produced in Sweden, c. 1970s. Overall Dimensions (inches):  $4.75^{\circ}$  H x  $9.75^{\circ}$  Diameter Bulb Specifications: E-26 Number of Sockets: 1 All lighting will be converted for US usage. We are unable to confirm that any electrical item meets UL-Listing standards at our facility. All items ship from High Point, North Carolina.