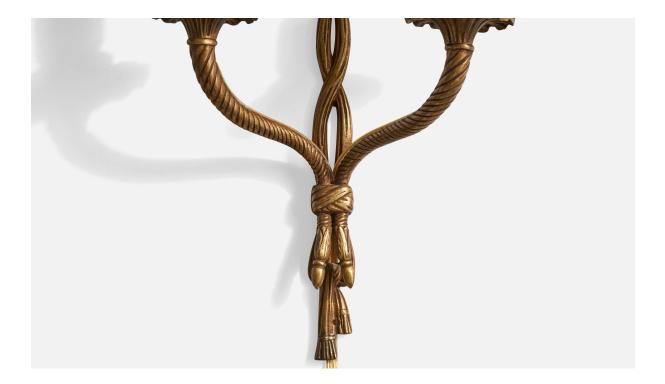

## French Designer, Wall Lights, Brass, Fabric, France, 1940s

| Title:       | French Designer, Wall Lights, Brass, Fabric, France, 1940s |
|--------------|------------------------------------------------------------|
| Dimensions:  | 14.4 in x 11.5 in x 5.5 in                                 |
| Inventory #: | 17254                                                      |
| Price:       | \$2,800.00                                                 |

## **Product Description**

A pair of brass and white fabric wall lights designed and produced in France, c. 1940s. Brand new lampshades. Overall Dimensions (Inches): 14.4" H x 11.5" W x 5.5" D Back Plate Dimensions (Inches): 10.75" H x 1.125" W x .25" D Bulb Specifications: E-12 Number of Sockets (per fixture): 2 Does not include mounting hardware. All lighting will be converted for US usage. We are unable to confirm that any electrical item meets UL-Listing standards at our facility.