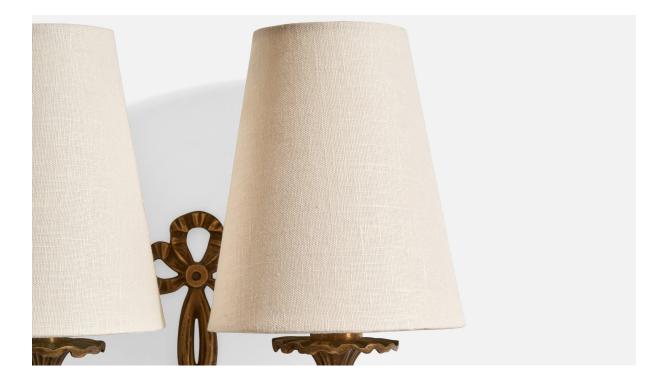

## French Designer, Wall Lights, Brass, Fabric, France, 1940s

| Title:       | French Designer, Wall Lights, Brass, Fabric, France, 1940s |
|--------------|------------------------------------------------------------|
| Dimensions:  | 14.4 in x 11.5 in x 5.5 in                                 |
| Inventory #: | 17254                                                      |
| Price:       | \$2,800.00                                                 |

## **Product Description**

A pair of brass and white fabric wall lights designed and produced in France, c. 1940s. Brand new lampshades. Overall Dimensions (Inches): 14.4" H x 11.5" W x 5.5" D Back Plate Dimensions (Inches): 10.75" H x 1.125" W x .25" D Bulb Specifications: E-12 Number of Sockets (per fixture): 2 Does not include mounting hardware. All lighting will be converted for US usage. We are unable to confirm that any electrical item meets UL-Listing standards at our facility.