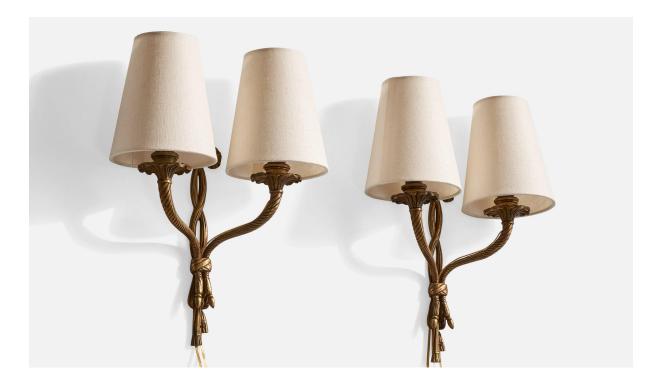

## French Designer, Wall Lights, Brass, Fabric, France, 1940s

| Title:       | French Designer, Wall Lights, Brass, Fabric, France, 1940s |
|--------------|------------------------------------------------------------|
| Dimensions:  | 14.4 in x 11.5 in x 5.5 in                                 |
| Inventory #: | 17254                                                      |
| Price:       | \$2,800.00                                                 |

## **Product Description**

A pair of brass and white fabric wall lights designed and produced in France, c. 1940s. Brand new lampshades. Overall Dimensions (Inches): 14.4" H x 11.5" W x 5.5" D Back Plate Dimensions (Inches): 10.75" H x 1.125" W x .25" D Bulb Specifications: E-12 Number of Sockets (per fixture): 2 Does not include mounting hardware. All lighting will be converted for US usage. We are unable to confirm that any electrical item meets UL-Listing standards at our facility.