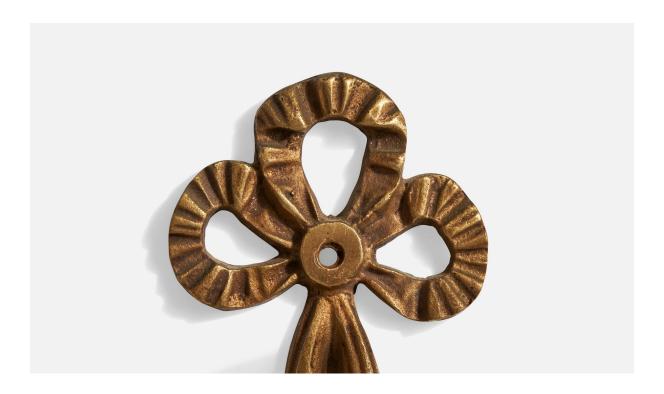

## French Designer, Wall Lights, Brass, Fabric, France, 1940s

| Title:       | French Designer, Wall Lights, Brass, Fabric, France, 1940s |
|--------------|------------------------------------------------------------|
| Dimensions:  | 14.4 in x 11.5 in x 5.5 in                                 |
| Inventory #: | 17254                                                      |
| Price:       | \$2,800.00                                                 |

## **Product Description**

A pair of brass and white fabric wall lights designed and produced in France, c. 1940s. Brand new lampshades. Overall Dimensions (Inches): 14.4" H x 11.5" W x 5.5" D Back Plate Dimensions (Inches): 10.75" H x 1.125" W x .25" D Bulb Specifications: E-12 Number of Sockets (per fixture): 2 Does not include mounting hardware. All lighting will be converted for US usage. We are unable to confirm that any electrical item meets UL-Listing standards at our facility.