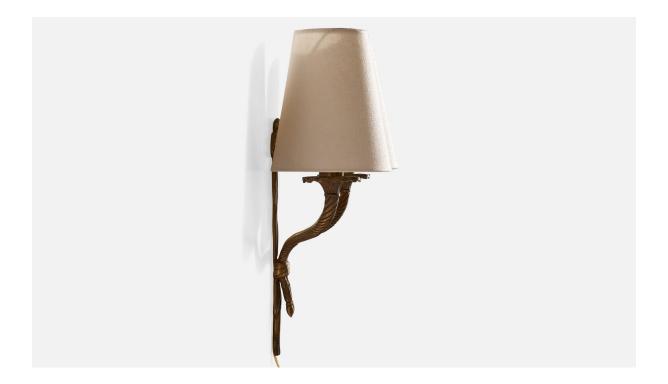

## French Designer, Wall Lights, Brass, Fabric, France, 1940s

| Title:       | French Designer, Wall Lights, Brass, Fabric, France, 1940s |
|--------------|------------------------------------------------------------|
| Dimensions:  | 14.4 in x 11.5 in x 5.5 in                                 |
| Inventory #: | 17254                                                      |
| Price:       | \$2,800.00                                                 |

## **Product Description**

A pair of brass and white fabric wall lights designed and produced in France, c. 1940s. Brand new lampshades. Overall Dimensions (Inches): 14.4" H x 11.5" W x 5.5" D Back Plate Dimensions (Inches): 10.75" H x 1.125" W x .25" D Bulb Specifications: E-12 Number of Sockets (per fixture): 2 Does not include mounting hardware. All lighting will be converted for US usage. We are unable to confirm that any electrical item meets UL-Listing standards at our facility.