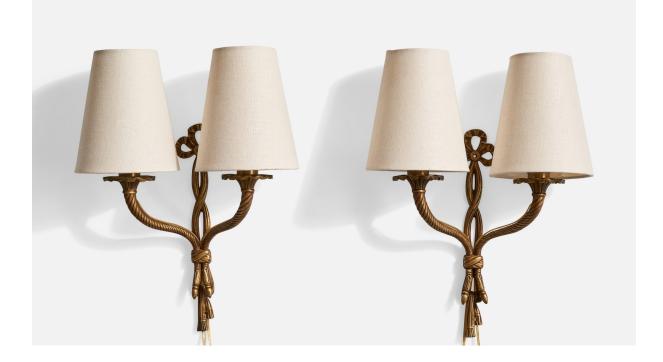

## French Designer, Wall Lights, Brass, Fabric, France, 1940s

| Title:       | French Designer, Wall Lights, Brass, Fabric, France, 1940s |
|--------------|------------------------------------------------------------|
| Dimensions:  | 14.4 in x 11.5 in x 5.5 in                                 |
| Inventory #: | 17254                                                      |
| Price:       | \$2,800.00                                                 |

## **Product Description**

A pair of brass and white fabric wall lights designed and produced in France, c. 1940s. Brand new lampshades. Overall Dimensions (Inches): 14.4" H x 11.5" W x 5.5" D Back Plate Dimensions (Inches): 10.75" H x 1.125" W x .25" D Bulb Specifications: E-12 Number of Sockets (per fixture): 2 Does not include mounting hardware. All lighting will be converted for US usage. We are unable to confirm that any electrical item meets UL-Listing standards at our facility.