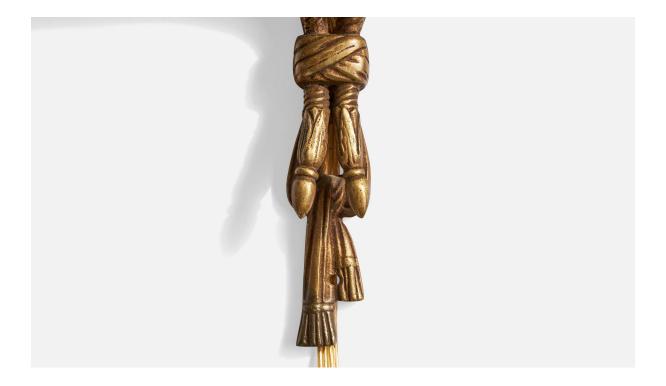

## **Product Description**

A pair of brass and white fabric wall lights designed and produced in France, c. 1940s. Brand new lampshades. Overall Dimensions (Inches): 14.4" H x 11.5" W x 5.5" D Back Plate Dimensions (Inches): 10.75" H x 1.125" W x .25" D Bulb Specifications: E-12 Number of Sockets (per fixture): 2 Does not include mounting hardware. All lighting will be converted for US usage. We are unable to confirm that any electrical item meets UL-Listing standards at our facility.