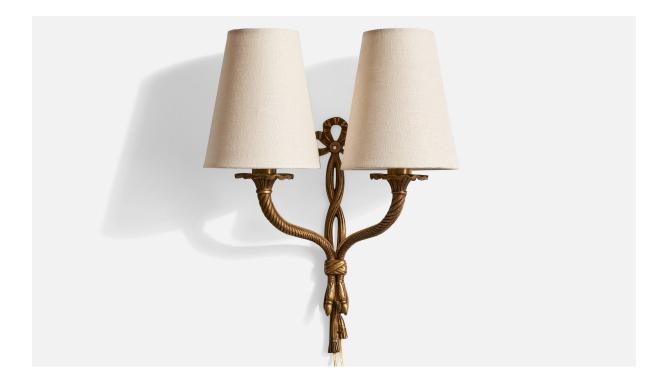

## French Designer, Wall Lights, Brass, Fabric, France, 1940s

| Title:       | French Designer, Wall Lights, Brass, Fabric, France, 1940s |
|--------------|------------------------------------------------------------|
| Dimensions:  | 14.4 in x 11.5 in x 5.5 in                                 |
| Inventory #: | 17254                                                      |
| Price:       | \$2,800.00                                                 |

## **Product Description**

A pair of brass and white fabric wall lights designed and produced in France, c. 1940s. Brand new lampshades. Overall Dimensions (Inches): 14.4" H x 11.5" W x 5.5" D Back Plate Dimensions (Inches): 10.75" H x 1.125" W x .25" D Bulb Specifications: E-12 Number of Sockets (per fixture): 2 Does not include mounting hardware. All lighting will be converted for US usage. We are unable to confirm that any electrical item meets UL-Listing standards at our facility.