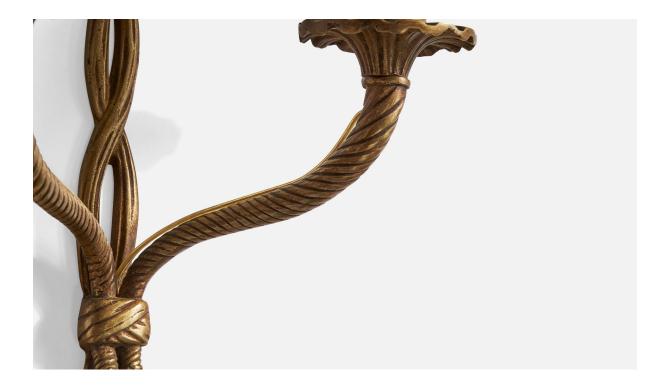

## **Product Description**

A pair of brass and white fabric wall lights designed and produced in France, c. 1940s. Brand new lampshades. Overall Dimensions (Inches): 14.4" H x 11.5" W x 5.5" D Back Plate Dimensions (Inches): 10.75" H x 1.125" W x .25" D Bulb Specifications: E-12 Number of Sockets (per fixture): 2 Does not include mounting hardware. All lighting will be converted for US usage. We are unable to confirm that any electrical item meets UL-Listing standards at our facility.