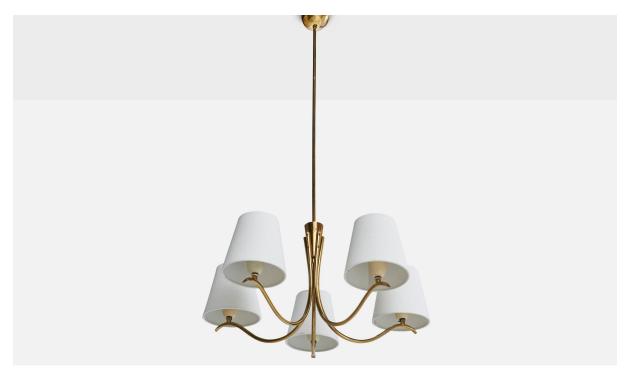

## Austrian Designer, Chandelier, Brass, Metal Fabric, Austria, 1950s

| Title:       | Austrian Designer, Chandelier, Brass, Metal Fabric, Austria, 1950s |
|--------------|--------------------------------------------------------------------|
| Dimensions:  | 45.0 in x 23.0 in                                                  |
| Inventory #: | 16832                                                              |
| Price:       | \$5,800.00                                                         |

## **Product Description**

A brass, white-lacquered metal, and fabric chandelier designed and produced in Austria, c. 1950s. Brand new lampshades Overall Dimensions (inches): 45" H x 23" Diameter Dimensions of Canopy: 2" H x 3.625" D Stem length: 30" H Bulb Specifications: E-26 Number of Sockets: t All lighting will be converted for US usage. We are unable to confirm that any electrical item meets UL-Listing standards at our facility.All items ship from High Point, North Carolina.