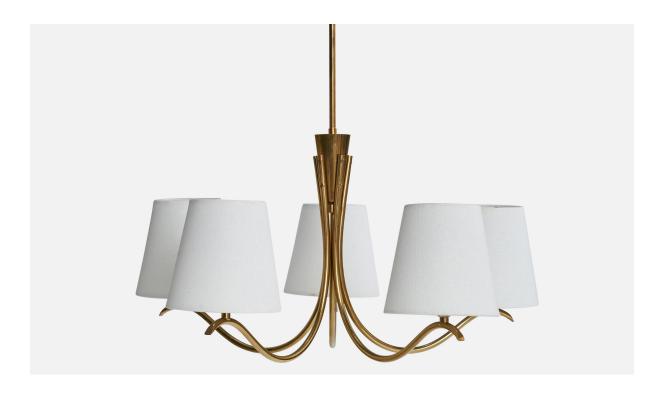

## Austrian Designer, Chandelier, Brass, Metal Fabric, Austria, 1950s

| Title:       | Austrian Designer, Chandelier, Brass, Metal Fabric, Austria, 1950s |
|--------------|--------------------------------------------------------------------|
| Dimensions:  | 45.0 in x 23.0 in                                                  |
| Inventory #: | 16832                                                              |
| Price:       | \$5,800.00                                                         |

## **Product Description**

A brass, white-lacquered metal, and fabric chandelier designed and produced in Austria, c. 1950s. Brand new lampshades Overall Dimensions (inches): 45" H x 23" Diameter Dimensions of Canopy: 2" H x 3.625" D Stem length: 30" H Bulb Specifications: E-26 Number of Sockets: t All lighting will be converted for US usage. We are unable to confirm that any electrical item meets UL-Listing standards at our facility.All items ship from High Point, North Carolina.