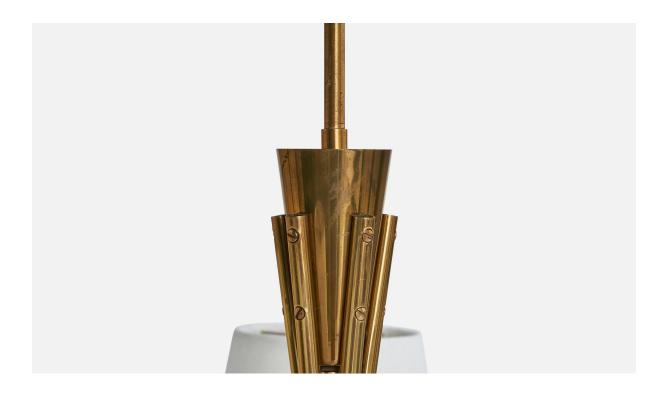

## **Product Description**

A brass, white-lacquered metal, and fabric chandelier designed and produced in Austria, c. 1950s. Brand new lampshades Overall Dimensions (inches): 45" H x 23" Diameter Dimensions of Canopy: 2" H x 3.625" D Stem length: 30" H Bulb Specifications: E-26 Number of Sockets: t All lighting will be converted for US usage. We are unable to confirm that any electrical item meets UL-Listing standards at our facility.All items ship from High Point, North Carolina.