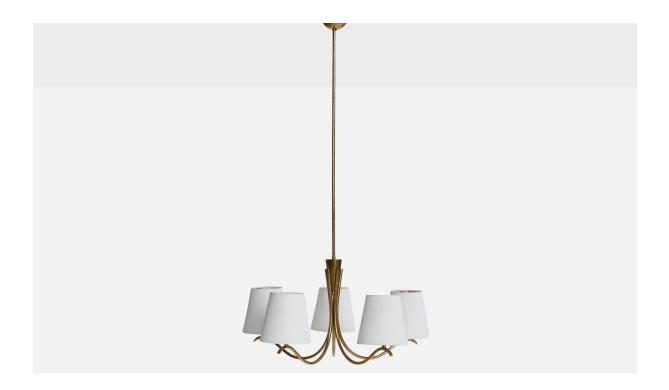

## Austrian Designer, Chandelier, Brass, Metal Fabric, Austria, 1950s

| Title:       | Austrian Designer, Chandelier, Brass, Metal Fabric, Austria, 1950s |
|--------------|--------------------------------------------------------------------|
| Dimensions:  | 45.0 in x 23.0 in                                                  |
| Inventory #: | 16832                                                              |
| Price:       | \$5,800.00                                                         |

## **Product Description**

A brass, white-lacquered metal, and fabric chandelier designed and produced in Austria, c. 1950s. Brand new lampshades Overall Dimensions (inches): 45" H x 23" Diameter Dimensions of Canopy: 2" H x 3.625" D Stem length: 30" H Bulb Specifications: E-26 Number of Sockets: t All lighting will be converted for US usage. We are unable to confirm that any electrical item meets UL-Listing standards at our facility.All items ship from High Point, North Carolina.