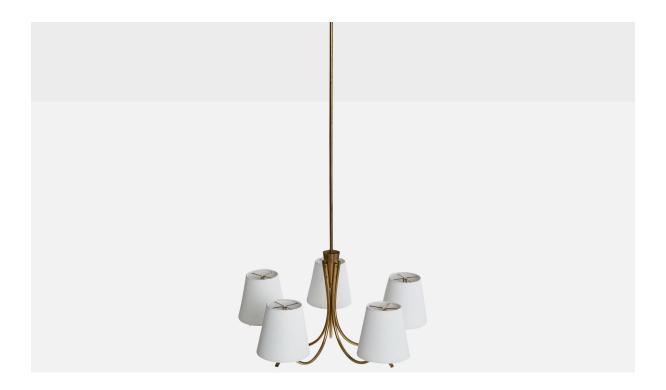

## Austrian Designer, Chandelier, Brass, Metal Fabric, Austria, 1950s

| Title:       | Austrian Designer, Chandelier, Brass, Metal Fabric, Austria, 1950s |
|--------------|--------------------------------------------------------------------|
| Dimensions:  | 45.0 in x 23.0 in                                                  |
| Inventory #: | 16832                                                              |
| Price:       | \$5,800.00                                                         |

## **Product Description**

A brass, white-lacquered metal, and fabric chandelier designed and produced in Austria, c. 1950s. Brand new lampshades Overall Dimensions (inches): 45" H x 23" Diameter Dimensions of Canopy: 2" H x 3.625" D Stem length: 30" H Bulb Specifications: E-26 Number of Sockets: t All lighting will be converted for US usage. We are unable to confirm that any electrical item meets UL-Listing standards at our facility.All items ship from High Point, North Carolina.