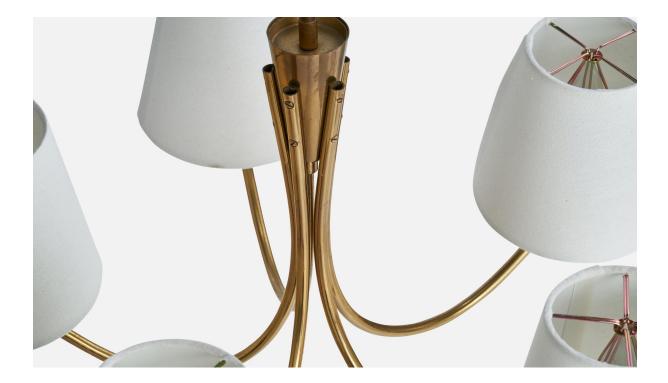

## **Product Description**

A brass, white-lacquered metal, and fabric chandelier designed and produced in Austria, c. 1950s. Brand new lampshades Overall Dimensions (inches): 45" H x 23" Diameter Dimensions of Canopy: 2" H x 3.625" D Stem length: 30" H Bulb Specifications: E-26 Number of Sockets: t All lighting will be converted for US usage. We are unable to confirm that any electrical item meets UL-Listing standards at our facility.All items ship from High Point, North Carolina.