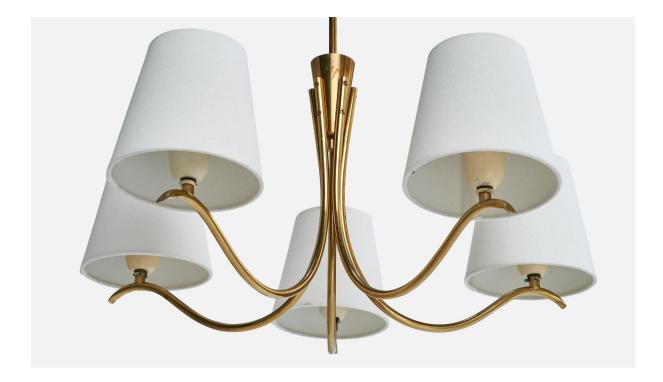

## **Product Description**

A brass, white-lacquered metal, and fabric chandelier designed and produced in Austria, c. 1950s. Brand new lampshades Overall Dimensions (inches): 45" H x 23" Diameter Dimensions of Canopy: 2" H x 3.625" D Stem length: 30" H Bulb Specifications: E-26 Number of Sockets: t All lighting will be converted for US usage. We are unable to confirm that any electrical item meets UL-Listing standards at our facility.All items ship from High Point, North Carolina.