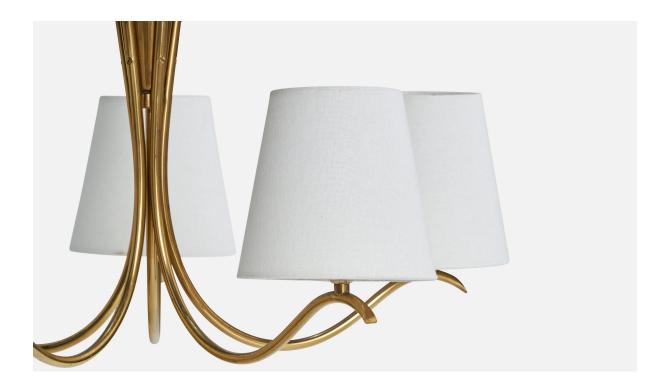

## **Product Description**

A brass, white-lacquered metal, and fabric chandelier designed and produced in Austria, c. 1950s. Brand new lampshades Overall Dimensions (inches): 45" H x 23" Diameter Dimensions of Canopy: 2" H x 3.625" D Stem length: 30" H Bulb Specifications: E-26 Number of Sockets: t All lighting will be converted for US usage. We are unable to confirm that any electrical item meets UL-Listing standards at our facility.All items ship from High Point, North Carolina.