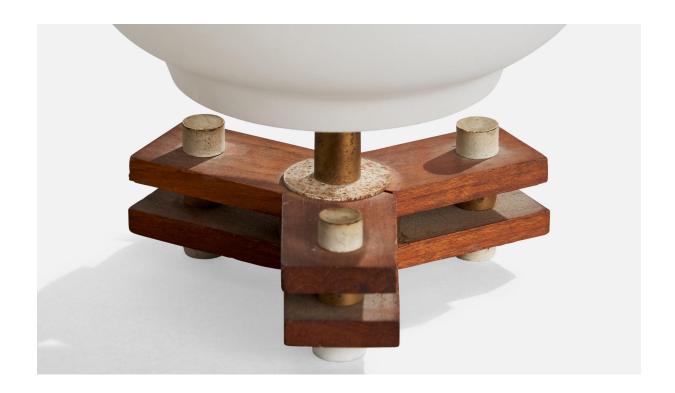

## Italian Designer, Table Lamp, Brass, Glass, Teak, Italy, 1950s

| Title:       | Italian Designer, Table Lamp, Brass, Glass, Teak, Italy, 1950s |
|--------------|----------------------------------------------------------------|
| Dimensions:  | 9.25 in x 6.5 in x 6.5 in                                      |
| Inventory #: | 17256                                                          |
| Price:       | \$1,800.00                                                     |

## **Product Description**

A brass, teak and white opaline glass table lamp designed and produced in Italy, c. 1950s. \*oxidation to brass and discoloration to wood Dimensions of Lamp with Shade (inches): 9.25" H x 6.5" Diameter Bulb Specifications: E-26 Bulb Number of Sockets (per fixture): 2 Sold with lampshade. All lighting will be converted for US usage. We are unable to confirm that any electrical item meets UL-Listing standards at our facility.All items ship from High Point, North Carolina.