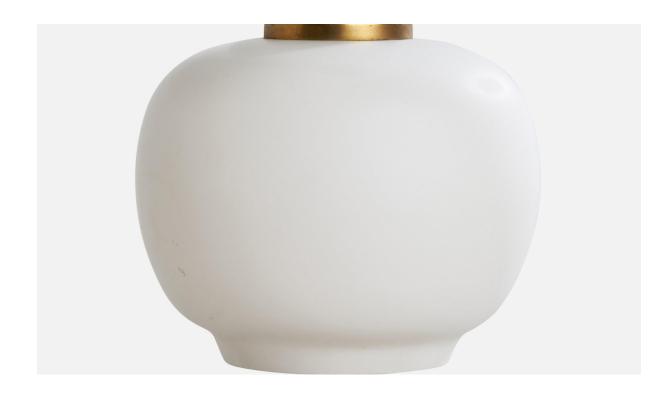

## Italian Designer, Table Lamp, Brass, Glass, Teak, Italy, 1950s

| Title:       | Italian Designer, Table Lamp, Brass, Glass, Teak, Italy, 1950s |
|--------------|----------------------------------------------------------------|
| Dimensions:  | 9.25 in x 6.5 in x 6.5 in                                      |
| Inventory #: | 17256                                                          |
| Price:       | \$1,800.00                                                     |

## **Product Description**

A brass, teak and white opaline glass table lamp designed and produced in Italy, c. 1950s. \*oxidation to brass and discoloration to wood Dimensions of Lamp with Shade (inches): 9.25" H x 6.5" Diameter Bulb Specifications: E-26 Bulb Number of Sockets (per fixture): 2 Sold with lampshade. All lighting will be converted for US usage. We are unable to confirm that any electrical item meets UL-Listing standards at our facility.All items ship from High Point, North Carolina.