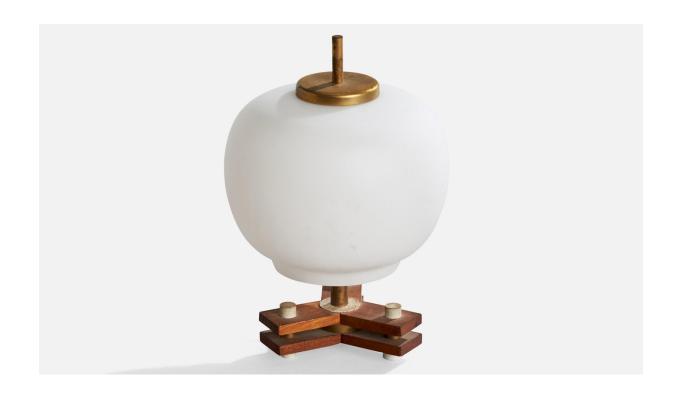

## Italian Designer, Table Lamp, Brass, Glass, Teak, Italy, 1950s

| Title:       | Italian Designer, Table Lamp, Brass, Glass, Teak, Italy, 1950s |
|--------------|----------------------------------------------------------------|
| Dimensions:  | 9.25 in x 6.5 in x 6.5 in                                      |
| Inventory #: | 17256                                                          |
| Price:       | \$1,800.00                                                     |

## **Product Description**

A brass, teak and white opaline glass table lamp designed and produced in Italy, c. 1950s. \*oxidation to brass and discoloration to wood Dimensions of Lamp with Shade (inches): 9.25" H x 6.5" Diameter Bulb Specifications: E-26 Bulb Number of Sockets (per fixture): 2 Sold with lampshade. All lighting will be converted for US usage. We are unable to confirm that any electrical item meets UL-Listing standards at our facility.All items ship from High Point, North Carolina.