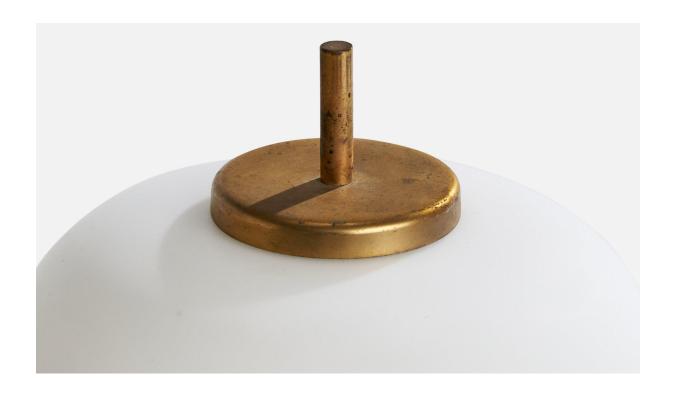

## Italian Designer, Table Lamp, Brass, Glass, Teak, Italy, 1950s

| Title:       | Italian Designer, Table Lamp, Brass, Glass, Teak, Italy, 1950s |
|--------------|----------------------------------------------------------------|
| Dimensions:  | 9.25 in x 6.5 in x 6.5 in                                      |
| Inventory #: | 17256                                                          |
| Price:       | \$1,800.00                                                     |

## **Product Description**

A brass, teak and white opaline glass table lamp designed and produced in Italy, c. 1950s. \*oxidation to brass and discoloration to wood Dimensions of Lamp with Shade (inches): 9.25" H x 6.5" Diameter Bulb Specifications: E-26 Bulb Number of Sockets (per fixture): 2 Sold with lampshade. All lighting will be converted for US usage. We are unable to confirm that any electrical item meets UL-Listing standards at our facility.All items ship from High Point, North Carolina.