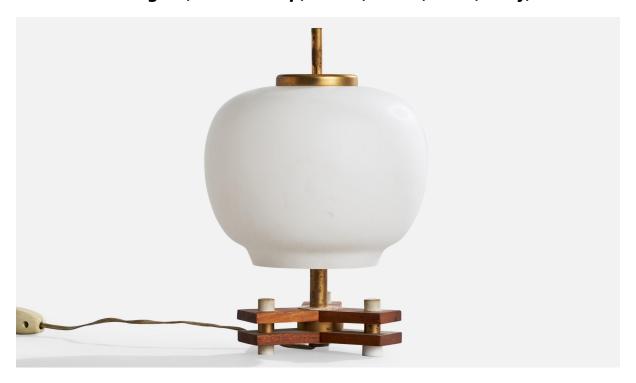

## Italian Designer, Table Lamp, Brass, Glass, Teak, Italy, 1950s

| Title:       | Italian Designer, Table Lamp, Brass, Glass, Teak, Italy, 1950s |
|--------------|----------------------------------------------------------------|
| Dimensions:  | 9.25 in x 6.5 in x 6.5 in                                      |
| Inventory #: | 17256                                                          |
| Price:       | \$1,800.00                                                     |

## **Product Description**

A brass, teak and white opaline glass table lamp designed and produced in Italy, c. 1950s. \*oxidation to brass and discoloration to wood Dimensions of Lamp with Shade (inches): 9.25" H x 6.5" Diameter Bulb Specifications: E-26 Bulb Number of Sockets (per fixture): 2 Sold with lampshade. All lighting will be converted for US usage. We are unable to confirm that any electrical item meets UL-Listing standards at our facility.All items ship from High Point, North Carolina.