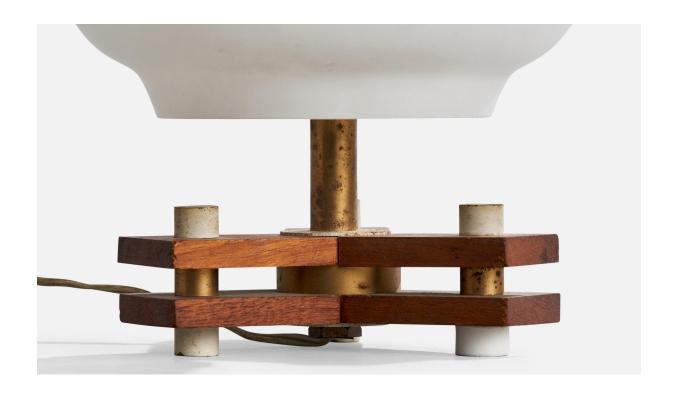

## Italian Designer, Table Lamp, Brass, Glass, Teak, Italy, 1950s

| Title:       | Italian Designer, Table Lamp, Brass, Glass, Teak, Italy, 1950s |
|--------------|----------------------------------------------------------------|
| Dimensions:  | 9.25 in x 6.5 in x 6.5 in                                      |
| Inventory #: | 17256                                                          |
| Price:       | \$1,800.00                                                     |

## **Product Description**

A brass, teak and white opaline glass table lamp designed and produced in Italy, c. 1950s. \*oxidation to brass and discoloration to wood Dimensions of Lamp with Shade (inches): 9.25" H x 6.5" Diameter Bulb Specifications: E-26 Bulb Number of Sockets (per fixture): 2 Sold with lampshade. All lighting will be converted for US usage. We are unable to confirm that any electrical item meets UL-Listing standards at our facility.All items ship from High Point, North Carolina.