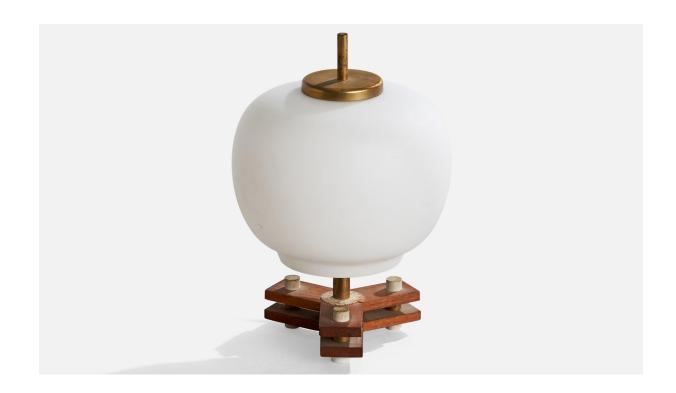

## Italian Designer, Table Lamp, Brass, Glass, Teak, Italy, 1950s

| Title:       | Italian Designer, Table Lamp, Brass, Glass, Teak, Italy, 1950s |
|--------------|----------------------------------------------------------------|
| Dimensions:  | 9.25 in x 6.5 in x 6.5 in                                      |
| Inventory #: | 17256                                                          |
| Price:       | \$1,800.00                                                     |

## **Product Description**

A brass, teak and white opaline glass table lamp designed and produced in Italy, c. 1950s. \*oxidation to brass and discoloration to wood Dimensions of Lamp with Shade (inches): 9.25" H x 6.5" Diameter Bulb Specifications: E-26 Bulb Number of Sockets (per fixture): 2 Sold with lampshade. All lighting will be converted for US usage. We are unable to confirm that any electrical item meets UL-Listing standards at our facility.All items ship from High Point, North Carolina.