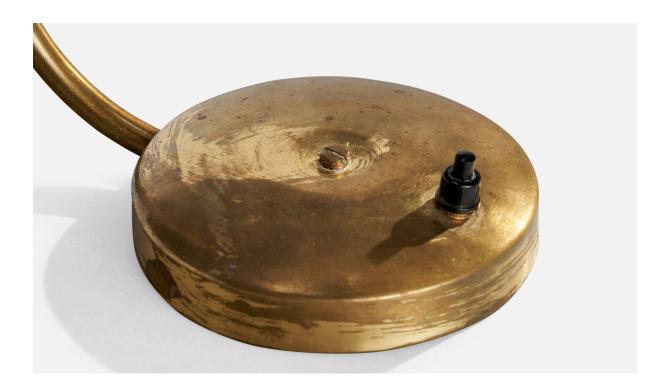

## **Product Description**

An adjustable brass and white opaline glass table lamp designed and produced in Sweden, c. 1940s. Dimensions of Lamp with Shade (inches): 9" H x 4.75" W x 11.5" D Bulb Specifications: E-26 Bulb Number of Sockets (per fixture): 2 Sold with lampshade. All lighting will be converted for US usage. We are unable to confirm that any electrical item meets UL-Listing standards at our facility. Has capability to be mounted as wall light.All items ship from High Point, North Carolina.