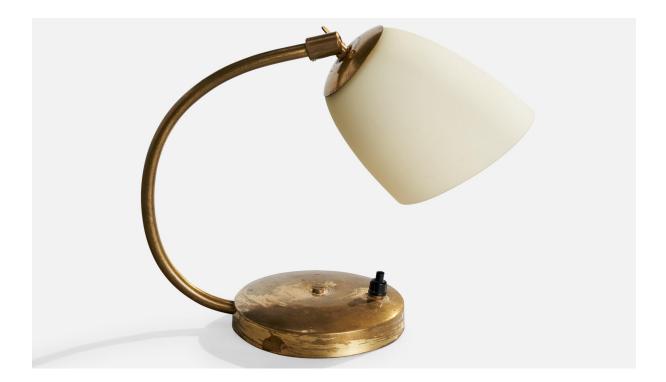

## Swedish Designer, Table Lamp, Brass, Glass, Sweden, 1940s

| Title:       | Swedish Designer, Table Lamp, Brass, Glass, Sweden, 1940s |
|--------------|-----------------------------------------------------------|
| Dimensions:  | 9.0 in x 4.75 in x 11.5 in                                |
| Inventory #: | 17257                                                     |
| Price:       | \$1,900.00                                                |

## **Product Description**

An adjustable brass and white opaline glass table lamp designed and produced in Sweden, c. 1940s. Dimensions of Lamp with Shade (inches): 9" H x 4.75" W x 11.5" D Bulb Specifications: E-26 Bulb Number of Sockets (per fixture): 2 Sold with lampshade. All lighting will be converted for US usage. We are unable to confirm that any electrical item meets UL-Listing standards at our facility. Has capability to be mounted as wall light.All items ship from High Point, North Carolina.