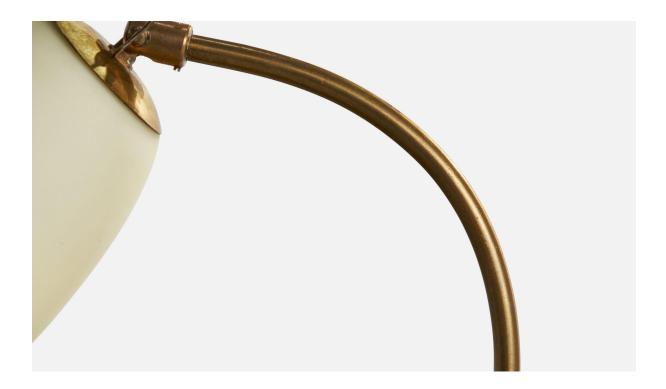

## **Product Description**

An adjustable brass and white opaline glass table lamp designed and produced in Sweden, c. 1940s. Dimensions of Lamp with Shade (inches): 9" H x 4.75" W x 11.5" D Bulb Specifications: E-26 Bulb Number of Sockets (per fixture): 2 Sold with lampshade. All lighting will be converted for US usage. We are unable to confirm that any electrical item meets UL-Listing standards at our facility. Has capability to be mounted as wall light.All items ship from High Point, North Carolina.