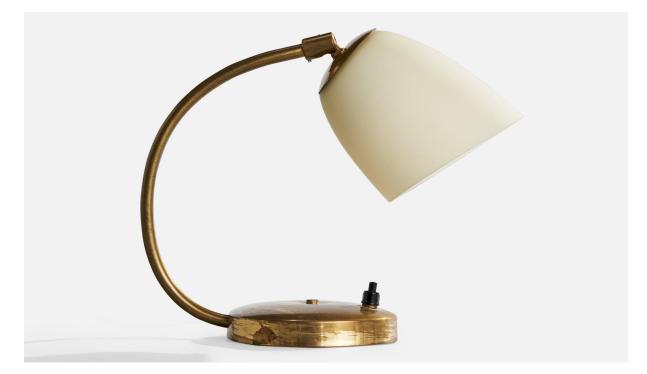

## Swedish Designer, Table Lamp, Brass, Glass, Sweden, 1940s

| Title:       | Swedish Designer, Table Lamp, Brass, Glass, Sweden, 1940s |
|--------------|-----------------------------------------------------------|
| Dimensions:  | 9.0 in x 4.75 in x 11.5 in                                |
| Inventory #: | 17257                                                     |
| Price:       | \$1,900.00                                                |

## **Product Description**

An adjustable brass and white opaline glass table lamp designed and produced in Sweden, c. 1940s. Dimensions of Lamp with Shade (inches): 9" H x 4.75" W x 11.5" D Bulb Specifications: E-26 Bulb Number of Sockets (per fixture): 2 Sold with lampshade. All lighting will be converted for US usage. We are unable to confirm that any electrical item meets UL-Listing standards at our facility. Has capability to be mounted as wall light.All items ship from High Point, North Carolina.