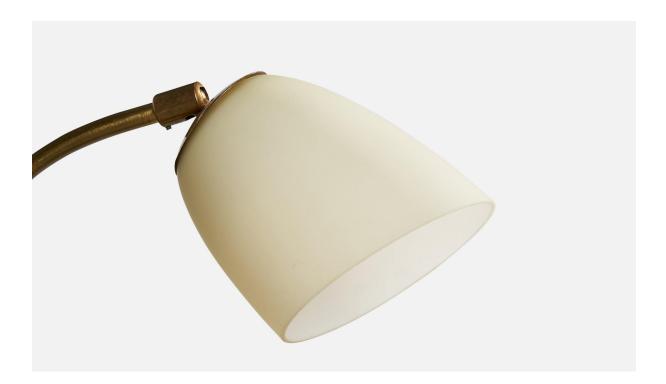

## Swedish Designer, Table Lamp, Brass, Glass, Sweden, 1940s

| Title:       | Swedish Designer, Table Lamp, Brass, Glass, Sweden, 1940s |
|--------------|-----------------------------------------------------------|
| Dimensions:  | 9.0 in x 4.75 in x 11.5 in                                |
| Inventory #: | 17257                                                     |
| Price:       | \$1,900.00                                                |

## **Product Description**

An adjustable brass and white opaline glass table lamp designed and produced in Sweden, c. 1940s. Dimensions of Lamp with Shade (inches): 9" H x 4.75" W x 11.5" D Bulb Specifications: E-26 Bulb Number of Sockets (per fixture): 2 Sold with lampshade. All lighting will be converted for US usage. We are unable to confirm that any electrical item meets UL-Listing standards at our facility. Has capability to be mounted as wall light.All items ship from High Point, North Carolina.