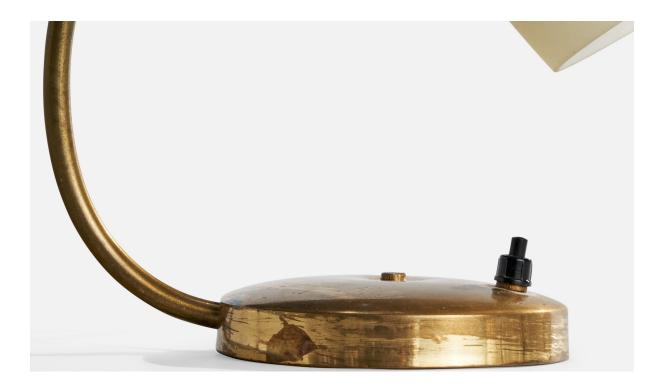

## **Product Description**

An adjustable brass and white opaline glass table lamp designed and produced in Sweden, c. 1940s. Dimensions of Lamp with Shade (inches): 9" H x 4.75" W x 11.5" D Bulb Specifications: E-26 Bulb Number of Sockets (per fixture): 2 Sold with lampshade. All lighting will be converted for US usage. We are unable to confirm that any electrical item meets UL-Listing standards at our facility. Has capability to be mounted as wall light.All items ship from High Point, North Carolina.