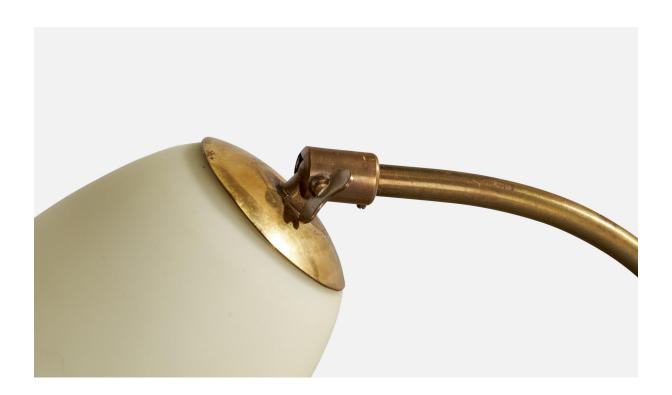

## **Product Description**

An adjustable brass and white opaline glass table lamp designed and produced in Sweden, c. 1940s. Dimensions of Lamp with Shade (inches): 9" H x 4.75" W x 11.5" D Bulb Specifications: E-26 Bulb Number of Sockets (per fixture): 2 Sold with lampshade. All lighting will be converted for US usage. We are unable to confirm that any electrical item meets UL-Listing standards at our facility. Has capability to be mounted as wall light.All items ship from High Point, North Carolina.