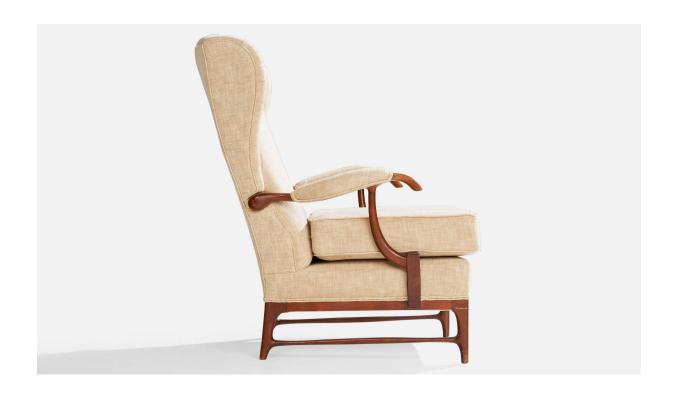

## **Product Description**

A pair of dark-stained wood and cream-white fabric lounge chairs designed and produced in Italy, c. 1950s. Reupholstered in brand new upholstery. Dimensions: 39.625" H x 28.5" W x 35.5" D All upholstered furniture can be reupholstered upon request for an additional fee. Lead times will be an additional 1-3 weeks from receipt of fabric. Please email info@prbcollection.com to request a quote and coordinate reupholstery.