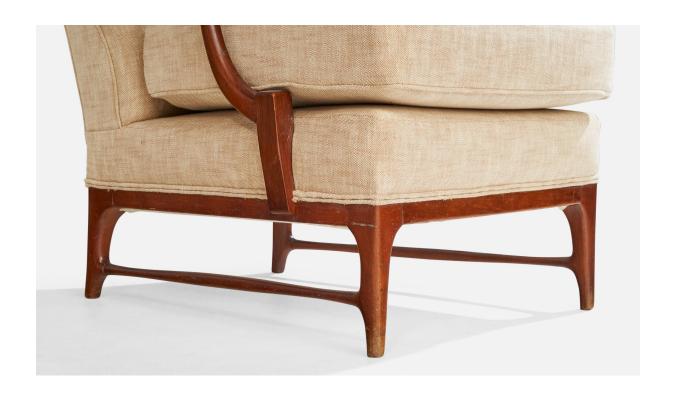

## **Product Description**

A pair of dark-stained wood and cream-white fabric lounge chairs designed and produced in Italy, c. 1950s. Reupholstered in brand new upholstery. Dimensions: 39.625" H x 28.5" W x 35.5" D All upholstered furniture can be reupholstered upon request for an additional fee. Lead times will be an additional 1-3 weeks from receipt of fabric. Please email info@prbcollection.com to request a quote and coordinate reupholstery.