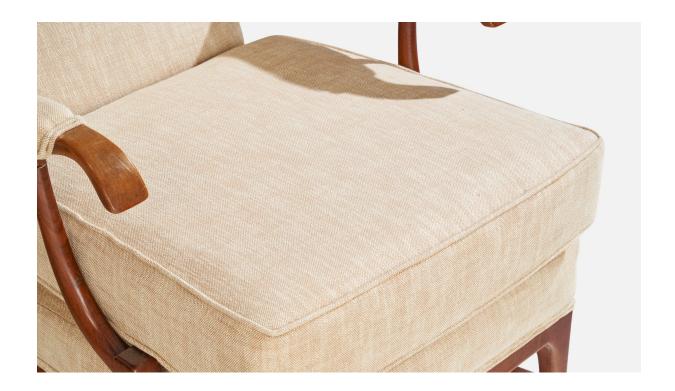

## **Product Description**

A pair of dark-stained wood and cream-white fabric lounge chairs designed and produced in Italy, c. 1950s. Reupholstered in brand new upholstery. Dimensions: 39.625" H x 28.5" W x 35.5" D All upholstered furniture can be reupholstered upon request for an additional fee. Lead times will be an additional 1-3 weeks from receipt of fabric. Please email info@prbcollection.com to request a quote and coordinate reupholstery.