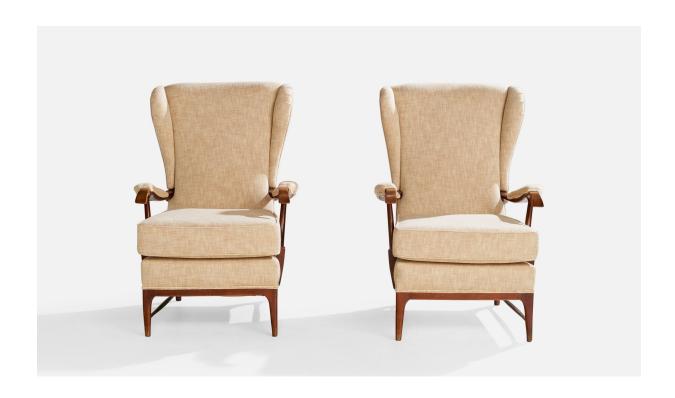

## Paolo Buffa Attribution, Lounge Chairs, Wood, Fabric, Italy, 1950s

| Price:       | \$12,500.00                                                        |
|--------------|--------------------------------------------------------------------|
| Inventory #: | 17281                                                              |
| Dimensions:  | 39.625 in x 28.5 in x 35.5 in                                      |
| Title:       | Paolo Buffa Attribution, Lounge Chairs, Wood, Fabric, Italy, 1950s |

## **Product Description**

A pair of dark-stained wood and cream-white fabric lounge chairs designed and produced in Italy, c. 1950s. Reupholstered in brand new upholstery. Dimensions: 39.625" H x 28.5" W x 35.5" D All upholstered furniture can be reupholstered upon request for an additional fee. Lead times will be an additional 1-3 weeks from receipt of fabric. Please email info@prbcollection.com to request a quote and coordinate reupholstery.