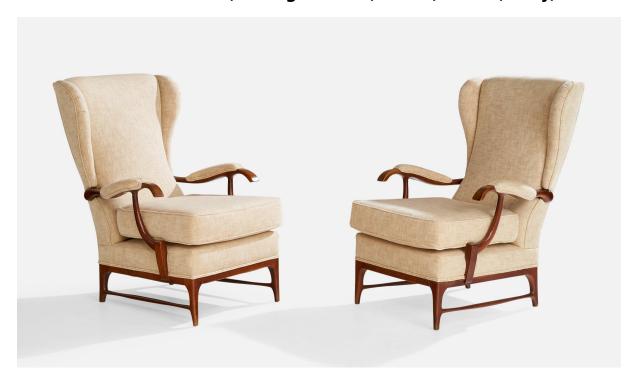

## Paolo Buffa Attribution, Lounge Chairs, Wood, Fabric, Italy, 1950s

| Price:       | \$12,500.00                                                        |
|--------------|--------------------------------------------------------------------|
| Inventory #: | 17281                                                              |
| Dimensions:  | 39.625 in x 28.5 in x 35.5 in                                      |
| Title:       | Paolo Buffa Attribution, Lounge Chairs, Wood, Fabric, Italy, 1950s |

## **Product Description**

A pair of dark-stained wood and cream-white fabric lounge chairs designed and produced in Italy, c. 1950s. Reupholstered in brand new upholstery. Dimensions: 39.625" H x 28.5" W x 35.5" D All upholstered furniture can be reupholstered upon request for an additional fee. Lead times will be an additional 1-3 weeks from receipt of fabric. Please email info@prbcollection.com to request a quote and coordinate reupholstery.