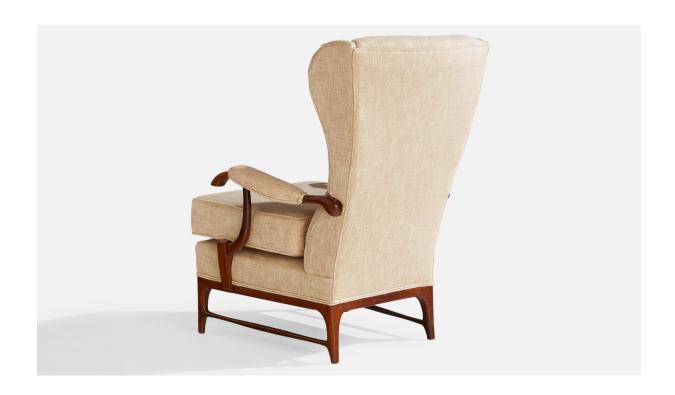

## **Product Description**

A pair of dark-stained wood and cream-white fabric lounge chairs designed and produced in Italy, c. 1950s. Reupholstered in brand new upholstery. Dimensions: 39.625" H x 28.5" W x 35.5" D All upholstered furniture can be reupholstered upon request for an additional fee. Lead times will be an additional 1-3 weeks from receipt of fabric. Please email info@prbcollection.com to request a quote and coordinate reupholstery.