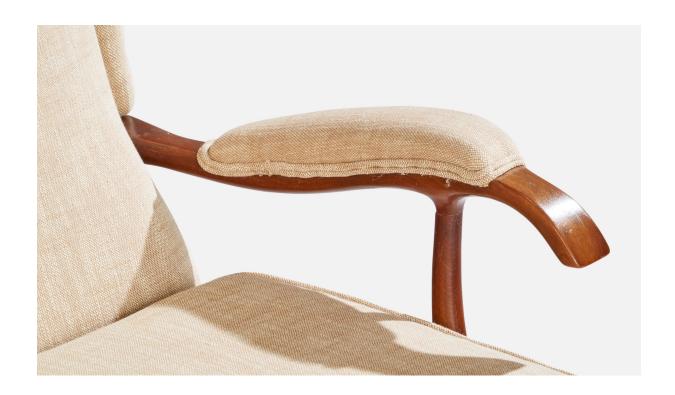

## **Product Description**

A pair of dark-stained wood and cream-white fabric lounge chairs designed and produced in Italy, c. 1950s. Reupholstered in brand new upholstery. Dimensions: 39.625" H x 28.5" W x 35.5" D All upholstered furniture can be reupholstered upon request for an additional fee. Lead times will be an additional 1-3 weeks from receipt of fabric. Please email info@prbcollection.com to request a quote and coordinate reupholstery.