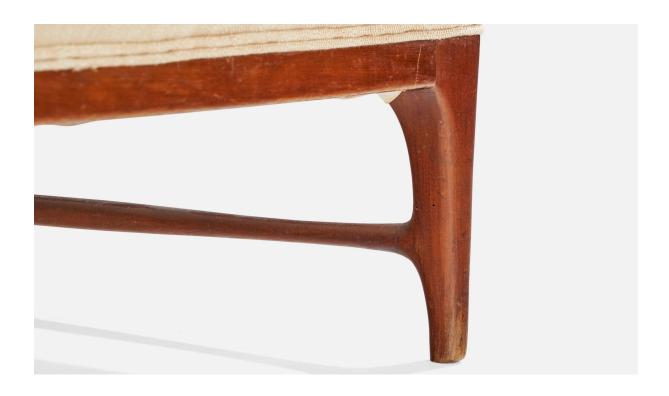

## **Product Description**

A pair of dark-stained wood and cream-white fabric lounge chairs designed and produced in Italy, c. 1950s. Reupholstered in brand new upholstery. Dimensions: 39.625" H x 28.5" W x 35.5" D All upholstered furniture can be reupholstered upon request for an additional fee. Lead times will be an additional 1-3 weeks from receipt of fabric. Please email info@prbcollection.com to request a quote and coordinate reupholstery.