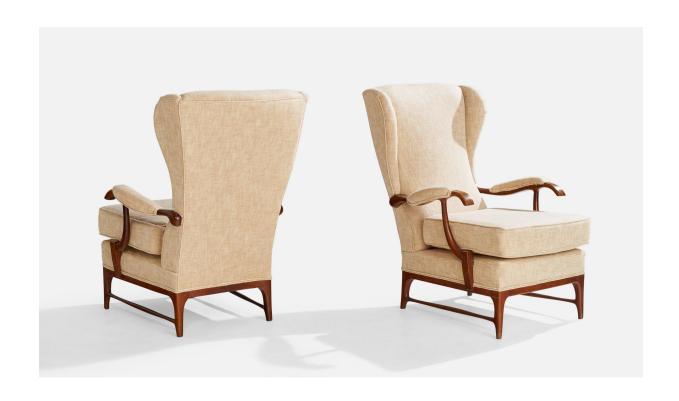

## Paolo Buffa Attribution, Lounge Chairs, Wood, Fabric, Italy, 1950s

| Price:       | \$12,500.00                                                        |
|--------------|--------------------------------------------------------------------|
| Inventory #: | 17281                                                              |
| Dimensions:  | 39.625 in x 28.5 in x 35.5 in                                      |
| Title:       | Paolo Buffa Attribution, Lounge Chairs, Wood, Fabric, Italy, 1950s |

## **Product Description**

A pair of dark-stained wood and cream-white fabric lounge chairs designed and produced in Italy, c. 1950s. Reupholstered in brand new upholstery. Dimensions: 39.625" H x 28.5" W x 35.5" D All upholstered furniture can be reupholstered upon request for an additional fee. Lead times will be an additional 1-3 weeks from receipt of fabric. Please email info@prbcollection.com to request a quote and coordinate reupholstery.