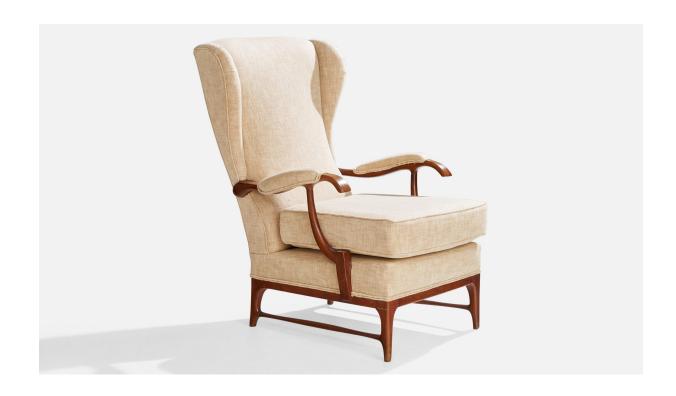

## Paolo Buffa Attribution, Lounge Chairs, Wood, Fabric, Italy, 1950s

| Price:       | \$12,500.00                                                        |
|--------------|--------------------------------------------------------------------|
| Inventory #: | 17281                                                              |
| Dimensions:  | 39.625 in x 28.5 in x 35.5 in                                      |
| Title:       | Paolo Buffa Attribution, Lounge Chairs, Wood, Fabric, Italy, 1950s |

## **Product Description**

A pair of dark-stained wood and cream-white fabric lounge chairs designed and produced in Italy, c. 1950s. Reupholstered in brand new upholstery. Dimensions: 39.625" H x 28.5" W x 35.5" D All upholstered furniture can be reupholstered upon request for an additional fee. Lead times will be an additional 1-3 weeks from receipt of fabric. Please email info@prbcollection.com to request a quote and coordinate reupholstery.