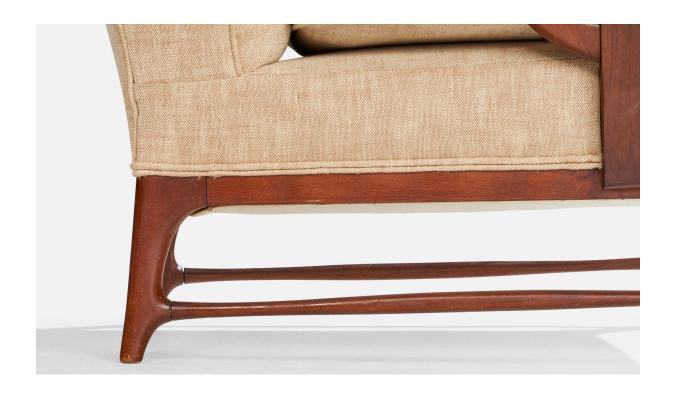

## **Product Description**

A pair of dark-stained wood and cream-white fabric lounge chairs designed and produced in Italy, c. 1950s. Reupholstered in brand new upholstery. Dimensions: 39.625" H x 28.5" W x 35.5" D All upholstered furniture can be reupholstered upon request for an additional fee. Lead times will be an additional 1-3 weeks from receipt of fabric. Please email info@prbcollection.com to request a quote and coordinate reupholstery.