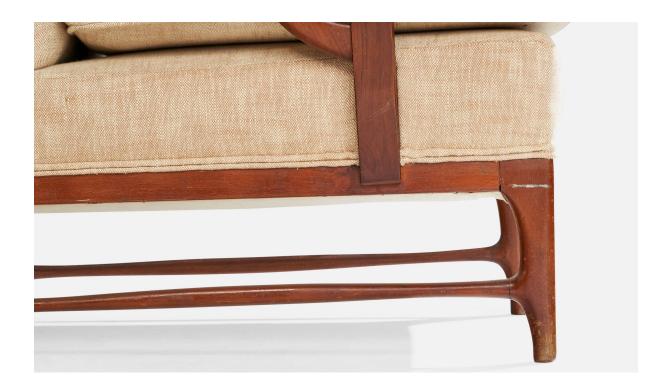

## **Product Description**

A pair of dark-stained wood and cream-white fabric lounge chairs designed and produced in Italy, c. 1950s. Reupholstered in brand new upholstery. Dimensions: 39.625" H x 28.5" W x 35.5" D All upholstered furniture can be reupholstered upon request for an additional fee. Lead times will be an additional 1-3 weeks from receipt of fabric. Please email info@prbcollection.com to request a quote and coordinate reupholstery.