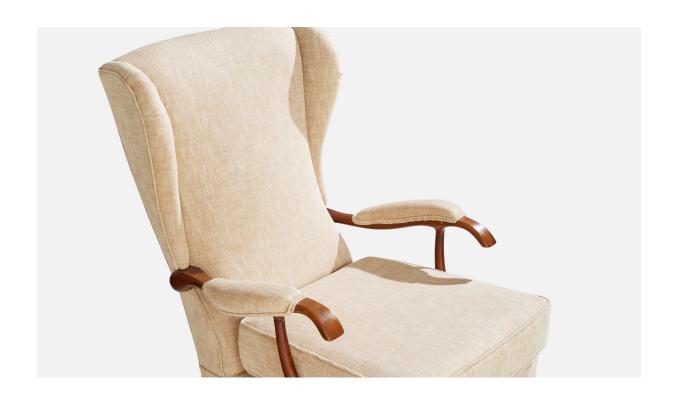

## **Product Description**

A pair of dark-stained wood and cream-white fabric lounge chairs designed and produced in Italy, c. 1950s. Reupholstered in brand new upholstery. Dimensions: 39.625" H x 28.5" W x 35.5" D All upholstered furniture can be reupholstered upon request for an additional fee. Lead times will be an additional 1-3 weeks from receipt of fabric. Please email info@prbcollection.com to request a quote and coordinate reupholstery.