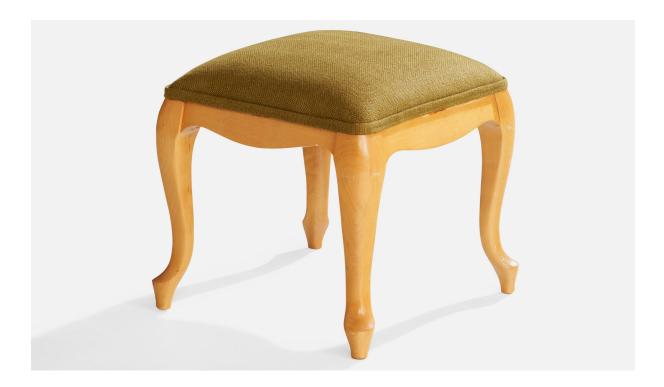

## Swedish Designer, Stools, Birch, Fabric, Sweden, 1920s

| Title:       | Swedish Designer, Stools, Birch, Fabric, Sweden, 1920s |
|--------------|--------------------------------------------------------|
| Dimensions:  | 15.5 in x 14.5 in x 14.5 in                            |
| Inventory #: | 17309                                                  |
| Price:       | \$3,600.00                                             |

## **Product Description**

A pair of birch and green fabric stools designed and produced in Sweden, c. 1920s. Reupholstered in brand new fabric. Dimensions: 15.5" H x 14.5" W x 14.5" D All upholstered furniture can be reupholstered upon request for an additional fee. Lead times will be an additional 1-3 weeks from receipt of fabric. Please email info@prbcollection.com to request a quote and coordinate reupholstery. All items ship from High Point, North Carolina.