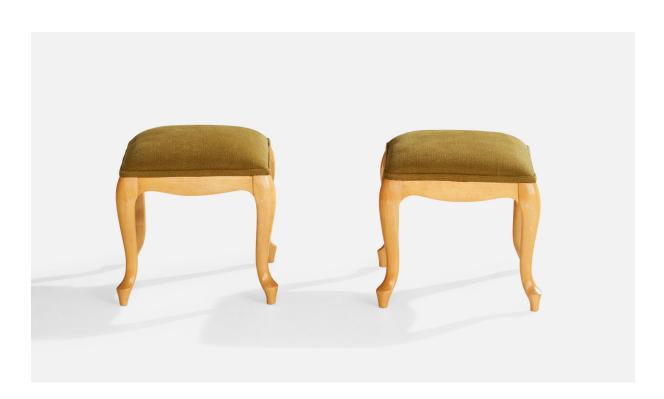

## Swedish Designer, Stools, Birch, Fabric, Sweden, 1920s

| Title:       | Swedish Designer, Stools, Birch, Fabric, Sweden, 1920s |
|--------------|--------------------------------------------------------|
| Dimensions:  | 15.5 in x 14.5 in x 14.5 in                            |
| Inventory #: | 17309                                                  |
| Price:       | \$3,600.00                                             |

## **Product Description**

A pair of birch and green fabric stools designed and produced in Sweden, c. 1920s. Reupholstered in brand new fabric. Dimensions: 15.5" H x 14.5" W x 14.5" D All upholstered furniture can be reupholstered upon request for an additional fee. Lead times will be an additional 1-3 weeks from receipt of fabric. Please email info@prbcollection.com to request a quote and coordinate reupholstery. All items ship from High Point, North Carolina.