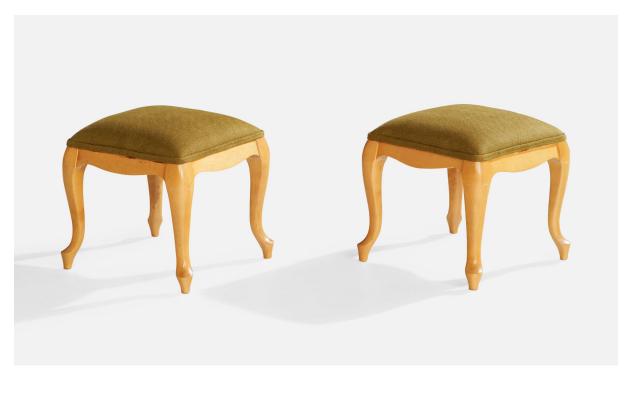

## Swedish Designer, Stools, Birch, Fabric, Sweden, 1920s

| Title:       | Swedish Designer, Stools, Birch, Fabric, Sweden, 1920s |
|--------------|--------------------------------------------------------|
| Dimensions:  | 15.5 in x 14.5 in x 14.5 in                            |
| Inventory #: | 17309                                                  |
| Price:       | \$3,600.00                                             |

## **Product Description**

A pair of birch and green fabric stools designed and produced in Sweden, c. 1920s. Reupholstered in brand new fabric. Dimensions: 15.5" H x 14.5" W x 14.5" D All upholstered furniture can be reupholstered upon request for an additional fee. Lead times will be an additional 1-3 weeks from receipt of fabric. Please email info@prbcollection.com to request a quote and coordinate reupholstery. All items ship from High Point, North Carolina.