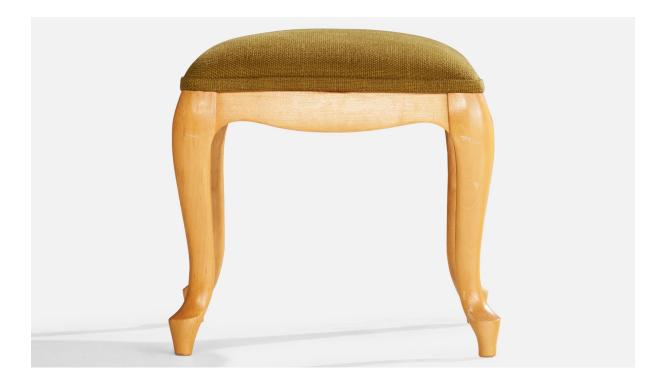

## Swedish Designer, Stools, Birch, Fabric, Sweden, 1920s

| Title:       | Swedish Designer, Stools, Birch, Fabric, Sweden, 1920s |
|--------------|--------------------------------------------------------|
| Dimensions:  | 15.5 in x 14.5 in x 14.5 in                            |
| Inventory #: | 17309                                                  |
| Price:       | \$3,600.00                                             |

## **Product Description**

A pair of birch and green fabric stools designed and produced in Sweden, c. 1920s. Reupholstered in brand new fabric. Dimensions: 15.5" H x 14.5" W x 14.5" D All upholstered furniture can be reupholstered upon request for an additional fee. Lead times will be an additional 1-3 weeks from receipt of fabric. Please email info@prbcollection.com to request a quote and coordinate reupholstery. All items ship from High Point, North Carolina.