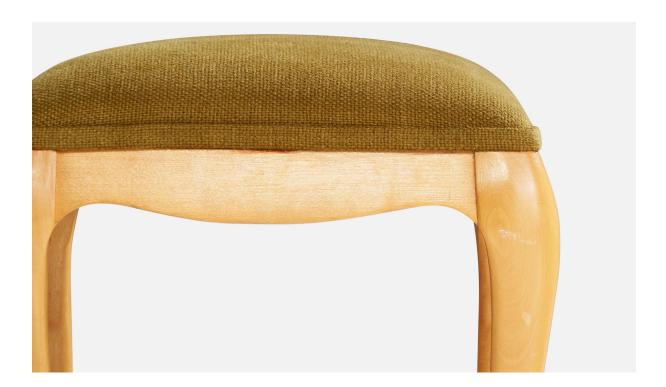

## Swedish Designer, Stools, Birch, Fabric, Sweden, 1920s

| Title:       | Swedish Designer, Stools, Birch, Fabric, Sweden, 1920s |
|--------------|--------------------------------------------------------|
| Dimensions:  | 15.5 in x 14.5 in x 14.5 in                            |
| Inventory #: | 17309                                                  |
| Price:       | \$3,600.00                                             |

## **Product Description**

A pair of birch and green fabric stools designed and produced in Sweden, c. 1920s. Reupholstered in brand new fabric. Dimensions: 15.5" H x 14.5" W x 14.5" D All upholstered furniture can be reupholstered upon request for an additional fee. Lead times will be an additional 1-3 weeks from receipt of fabric. Please email info@prbcollection.com to request a quote and coordinate reupholstery. All items ship from High Point, North Carolina.