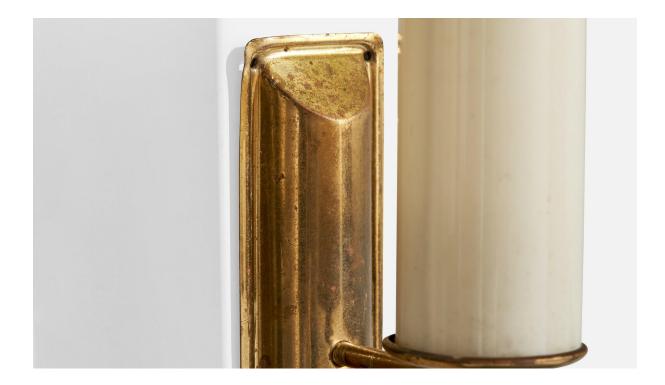

## **Product Description**

A pair of brass and off-white opaline glass wall lights designed and produced in Germany, c. 1920s. Large hairline crack present to glass of one fixture, please study last image. Overall Dimensions (Inches): 10.4" H x 2.4" W x 3.7" D Back Plate Dimensions (Inches): 6.5" H x 2.4" W x .75" D Bulb Specifications: E-14 Number of Sockets (per fixture): 1 Does not include mounting hardware. All lighting will be converted for US usage. We are unable to confirm that any electrical item meets UL-Listing standards at our facility.All items ship from High Point, North Carolina.