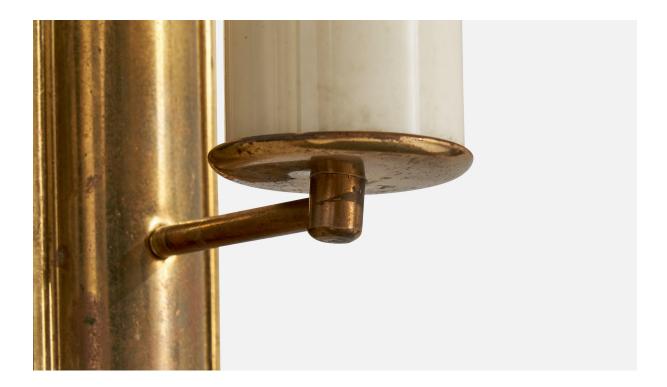

## **Product Description**

A pair of brass and off-white opaline glass wall lights designed and produced in Germany, c. 1920s. Large hairline crack present to glass of one fixture, please study last image. Overall Dimensions (Inches): 10.4" H x 2.4" W x 3.7" D Back Plate Dimensions (Inches): 6.5" H x 2.4" W x .75" D Bulb Specifications: E-14 Number of Sockets (per fixture): 1 Does not include mounting hardware. All lighting will be converted for US usage. We are unable to confirm that any electrical item meets UL-Listing standards at our facility.All items ship from High Point, North Carolina.