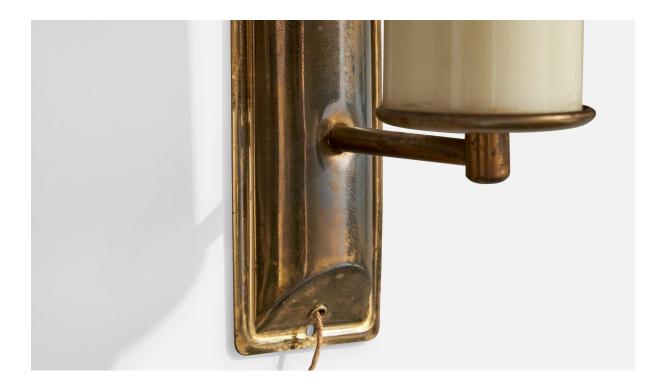

## **Product Description**

A pair of brass and off-white opaline glass wall lights designed and produced in Germany, c. 1920s. Large hairline crack present to glass of one fixture, please study last image. Overall Dimensions (Inches): 10.4" H x 2.4" W x 3.7" D Back Plate Dimensions (Inches): 6.5" H x 2.4" W x .75" D Bulb Specifications: E-14 Number of Sockets (per fixture): 1 Does not include mounting hardware. All lighting will be converted for US usage. We are unable to confirm that any electrical item meets UL-Listing standards at our facility.All items ship from High Point, North Carolina.