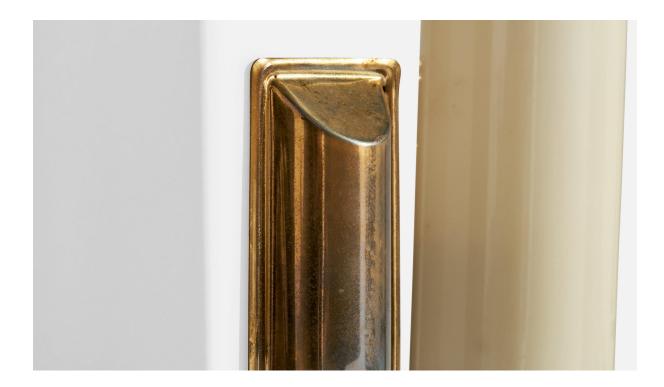

## **Product Description**

A pair of brass and off-white opaline glass wall lights designed and produced in Germany, c. 1920s. Large hairline crack present to glass of one fixture, please study last image. Overall Dimensions (Inches): 10.4" H x 2.4" W x 3.7" D Back Plate Dimensions (Inches): 6.5" H x 2.4" W x .75" D Bulb Specifications: E-14 Number of Sockets (per fixture): 1 Does not include mounting hardware. All lighting will be converted for US usage. We are unable to confirm that any electrical item meets UL-Listing standards at our facility.All items ship from High Point, North Carolina.