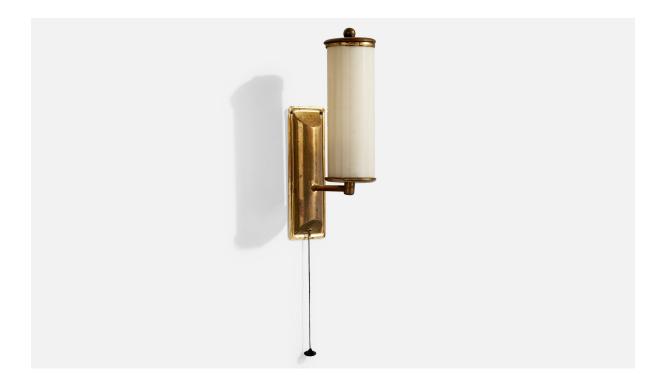

## **Product Description**

A pair of brass and off-white opaline glass wall lights designed and produced in Germany, c. 1920s. Large hairline crack present to glass of one fixture, please study last image. Overall Dimensions (Inches): 10.4" H x 2.4" W x 3.7" D Back Plate Dimensions (Inches): 6.5" H x 2.4" W x .75" D Bulb Specifications: E-14 Number of Sockets (per fixture): 1 Does not include mounting hardware. All lighting will be converted for US usage. We are unable to confirm that any electrical item meets UL-Listing standards at our facility.All items ship from High Point, North Carolina.