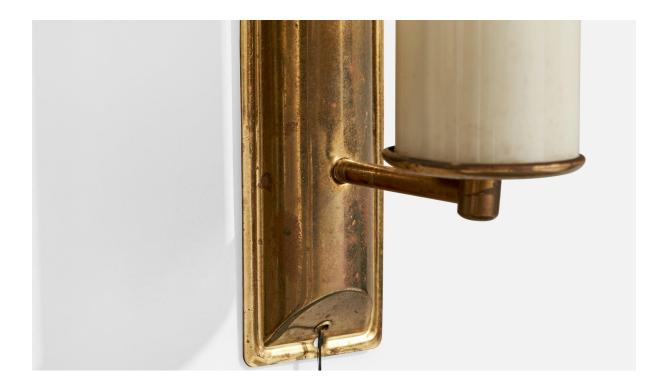

## **Product Description**

A pair of brass and off-white opaline glass wall lights designed and produced in Germany, c. 1920s. Large hairline crack present to glass of one fixture, please study last image. Overall Dimensions (Inches): 10.4" H x 2.4" W x 3.7" D Back Plate Dimensions (Inches): 6.5" H x 2.4" W x .75" D Bulb Specifications: E-14 Number of Sockets (per fixture): 1 Does not include mounting hardware. All lighting will be converted for US usage. We are unable to confirm that any electrical item meets UL-Listing standards at our facility.All items ship from High Point, North Carolina.