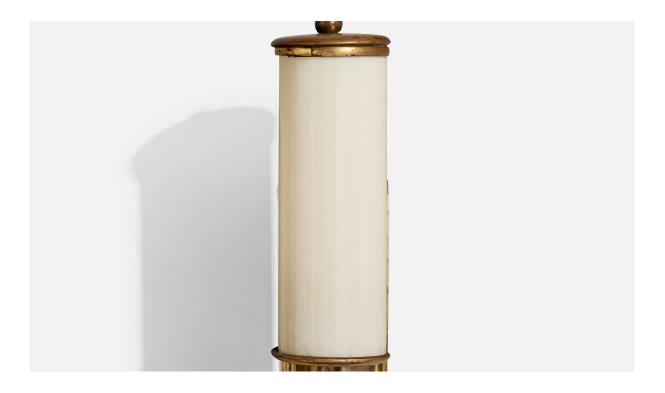

## **Product Description**

A pair of brass and off-white opaline glass wall lights designed and produced in Germany, c. 1920s. Large hairline crack present to glass of one fixture, please study last image. Overall Dimensions (Inches): 10.4" H x 2.4" W x 3.7" D Back Plate Dimensions (Inches): 6.5" H x 2.4" W x .75" D Bulb Specifications: E-14 Number of Sockets (per fixture): 1 Does not include mounting hardware. All lighting will be converted for US usage. We are unable to confirm that any electrical item meets UL-Listing standards at our facility.All items ship from High Point, North Carolina.