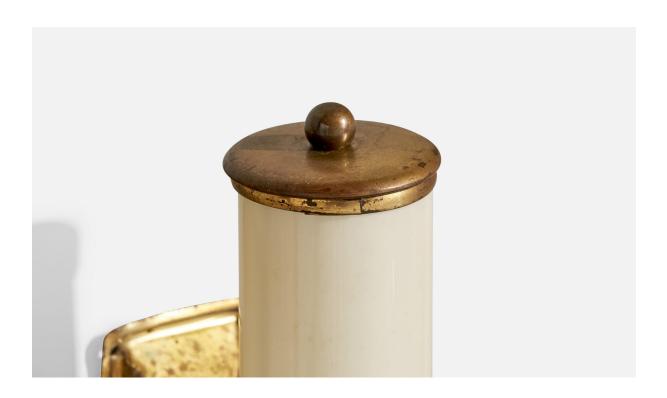

## **Product Description**

A pair of brass and off-white opaline glass wall lights designed and produced in Germany, c. 1920s. Large hairline crack present to glass of one fixture, please study last image. Overall Dimensions (Inches): 10.4" H x 2.4" W x 3.7" D Back Plate Dimensions (Inches): 6.5" H x 2.4" W x .75" D Bulb Specifications: E-14 Number of Sockets (per fixture): 1 Does not include mounting hardware. All lighting will be converted for US usage. We are unable to confirm that any electrical item meets UL-Listing standards at our facility.All items ship from High Point, North Carolina.