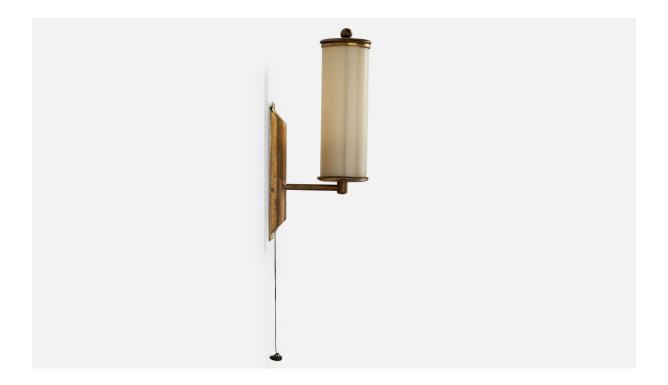

## **Product Description**

A pair of brass and off-white opaline glass wall lights designed and produced in Germany, c. 1920s. Large hairline crack present to glass of one fixture, please study last image. Overall Dimensions (Inches): 10.4" H x 2.4" W x 3.7" D Back Plate Dimensions (Inches): 6.5" H x 2.4" W x .75" D Bulb Specifications: E-14 Number of Sockets (per fixture): 1 Does not include mounting hardware. All lighting will be converted for US usage. We are unable to confirm that any electrical item meets UL-Listing standards at our facility.All items ship from High Point, North Carolina.