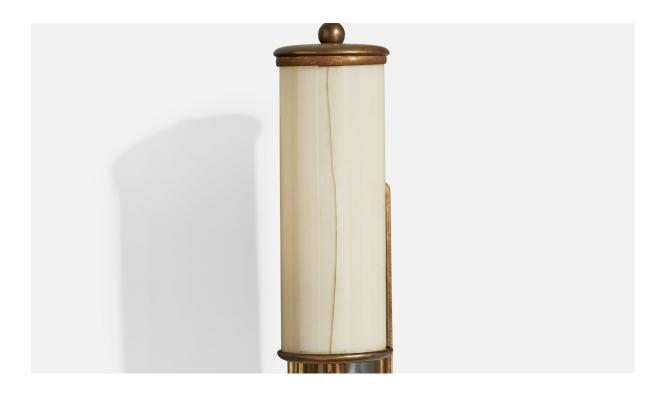

## **Product Description**

A pair of brass and off-white opaline glass wall lights designed and produced in Germany, c. 1920s. Large hairline crack present to glass of one fixture, please study last image. Overall Dimensions (Inches): 10.4" H x 2.4" W x 3.7" D Back Plate Dimensions (Inches): 6.5" H x 2.4" W x .75" D Bulb Specifications: E-14 Number of Sockets (per fixture): 1 Does not include mounting hardware. All lighting will be converted for US usage. We are unable to confirm that any electrical item meets UL-Listing standards at our facility.All items ship from High Point, North Carolina.