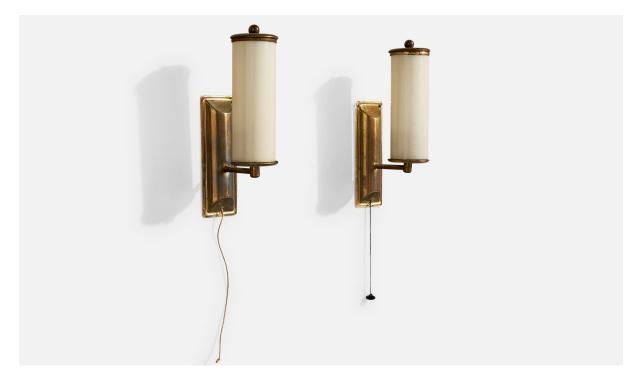

## **Product Description**

A pair of brass and off-white opaline glass wall lights designed and produced in Germany, c. 1920s. Large hairline crack present to glass of one fixture, please study last image. Overall Dimensions (Inches): 10.4" H x 2.4" W x 3.7" D Back Plate Dimensions (Inches): 6.5" H x 2.4" W x .75" D Bulb Specifications: E-14 Number of Sockets (per fixture): 1 Does not include mounting hardware. All lighting will be converted for US usage. We are unable to confirm that any electrical item meets UL-Listing standards at our facility.All items ship from High Point, North Carolina.