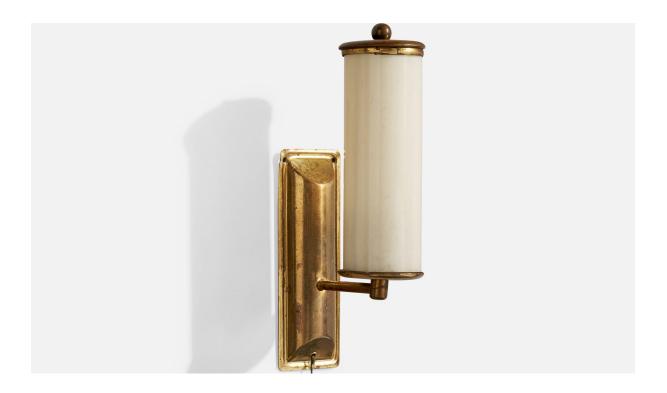

## **Product Description**

A pair of brass and off-white opaline glass wall lights designed and produced in Germany, c. 1920s. Large hairline crack present to glass of one fixture, please study last image. Overall Dimensions (Inches): 10.4" H x 2.4" W x 3.7" D Back Plate Dimensions (Inches): 6.5" H x 2.4" W x .75" D Bulb Specifications: E-14 Number of Sockets (per fixture): 1 Does not include mounting hardware. All lighting will be converted for US usage. We are unable to confirm that any electrical item meets UL-Listing standards at our facility.All items ship from High Point, North Carolina.