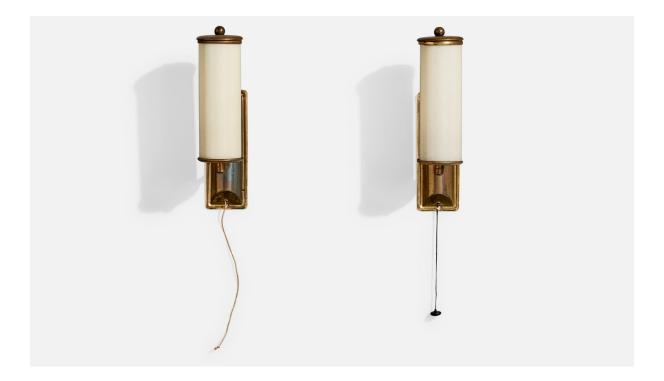

## **Product Description**

A pair of brass and off-white opaline glass wall lights designed and produced in Germany, c. 1920s. Large hairline crack present to glass of one fixture, please study last image. Overall Dimensions (Inches): 10.4" H x 2.4" W x 3.7" D Back Plate Dimensions (Inches): 6.5" H x 2.4" W x .75" D Bulb Specifications: E-14 Number of Sockets (per fixture): 1 Does not include mounting hardware. All lighting will be converted for US usage. We are unable to confirm that any electrical item meets UL-Listing standards at our facility.All items ship from High Point, North Carolina.