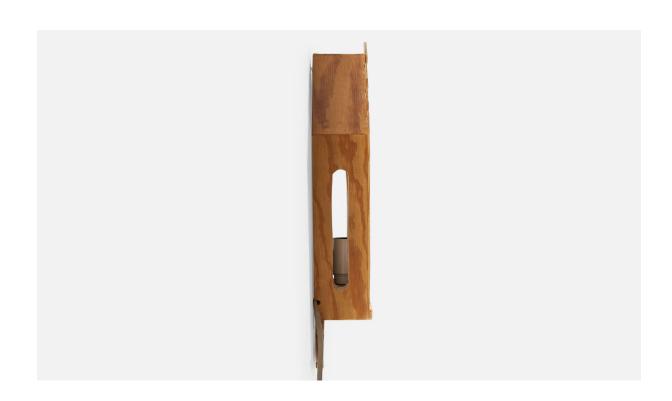

## Swedish Designer, Wall Lights, Pine, Sweden, 1970s

| Price:       | \$1,400.00                                         |
|--------------|----------------------------------------------------|
| Inventory #: | 17367                                              |
| Dimensions:  | 15.1 in x 9.75 in x 2.75 in                        |
| Title:       | Swedish Designer, Wall Lights, Pine, Sweden, 1970s |

## **Product Description**

A pair of pine wall lights designed and produced in Sweden, c. 1970s. Overall Dimensions (Inches):  $15.1^{\circ}$  H x 9.75" W x 2.75" D Back Plate Dimensions (Inches):  $11^{\circ}$  H x 1.8" W Bulb Specifications: E-14 Number of Sockets (per fixture): 1 Does not include mounting hardware. These wall lights currently use a cord and plug that is compatible with US standard sockets. We are unable to confirm that any electrical item meets UL-Listing standards at our facility. If you require a hardwire application, please contact us prior to purchasing for further details. Please specify cord color / material / length if custom specs are required. Please note additional lead time of 1-2 business days will be required.All items ship from High Point, North Carolina.