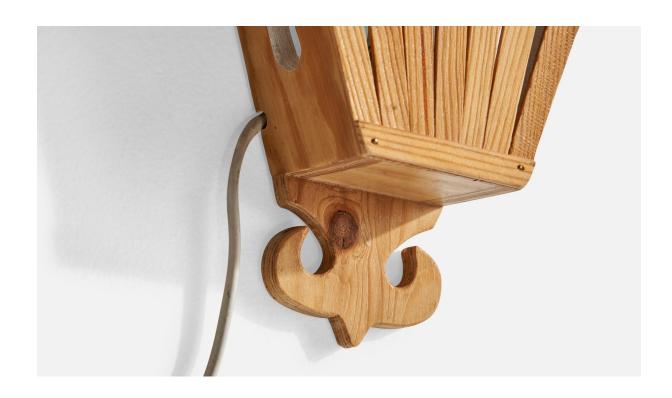

## **Product Description**

A pair of pine wall lights designed and produced in Sweden, c. 1970s. Overall Dimensions (Inches):  $15.1^{\circ}$  H x 9.75" W x 2.75" D Back Plate Dimensions (Inches):  $11^{\circ}$  H x 1.8" W Bulb Specifications: E-14 Number of Sockets (per fixture): 1 Does not include mounting hardware. These wall lights currently use a cord and plug that is compatible with US standard sockets. We are unable to confirm that any electrical item meets UL-Listing standards at our facility. If you require a hardwire application, please contact us prior to purchasing for further details. Please specify cord color / material / length if custom specs are required. Please note additional lead time of 1-2 business days will be required.All items ship from High Point, North Carolina.