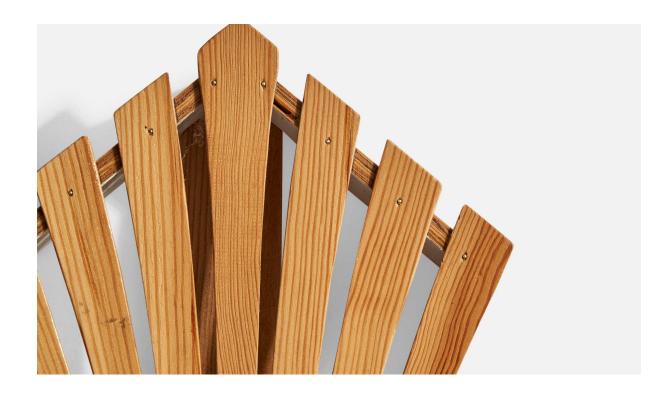

## Swedish Designer, Wall Lights, Pine, Sweden, 1970s

| Price:       | \$1,400.00                                         |
|--------------|----------------------------------------------------|
| Inventory #: | 17367                                              |
| Dimensions:  | 15.1 in x 9.75 in x 2.75 in                        |
| Title:       | Swedish Designer, Wall Lights, Pine, Sweden, 1970s |

## **Product Description**

A pair of pine wall lights designed and produced in Sweden, c. 1970s. Overall Dimensions (Inches):  $15.1^{\circ}$  H x 9.75" W x 2.75" D Back Plate Dimensions (Inches):  $11^{\circ}$  H x 1.8" W Bulb Specifications: E-14 Number of Sockets (per fixture): 1 Does not include mounting hardware. These wall lights currently use a cord and plug that is compatible with US standard sockets. We are unable to confirm that any electrical item meets UL-Listing standards at our facility. If you require a hardwire application, please contact us prior to purchasing for further details. Please specify cord color / material / length if custom specs are required. Please note additional lead time of 1-2 business days will be required.All items ship from High Point, North Carolina.