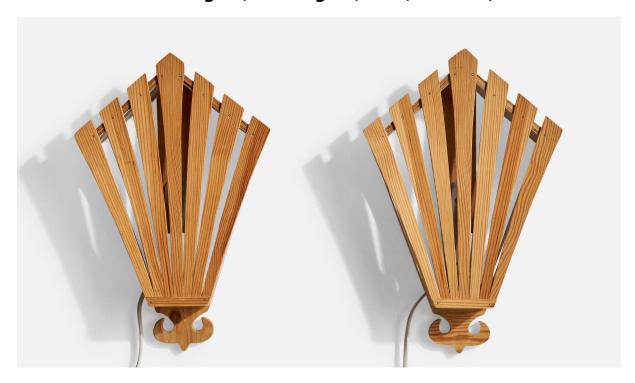

## Swedish Designer, Wall Lights, Pine, Sweden, 1970s

| Price:       | \$1,400.00                                         |
|--------------|----------------------------------------------------|
| Inventory #: | 17367                                              |
| Dimensions:  | 15.1 in x 9.75 in x 2.75 in                        |
| Title:       | Swedish Designer, Wall Lights, Pine, Sweden, 1970s |

## **Product Description**

A pair of pine wall lights designed and produced in Sweden, c. 1970s. Overall Dimensions (Inches):  $15.1^{\circ}$  H x 9.75" W x 2.75" D Back Plate Dimensions (Inches):  $11^{\circ}$  H x 1.8" W Bulb Specifications: E-14 Number of Sockets (per fixture): 1 Does not include mounting hardware. These wall lights currently use a cord and plug that is compatible with US standard sockets. We are unable to confirm that any electrical item meets UL-Listing standards at our facility. If you require a hardwire application, please contact us prior to purchasing for further details. Please specify cord color / material / length if custom specs are required. Please note additional lead time of 1-2 business days will be required.All items ship from High Point, North Carolina.