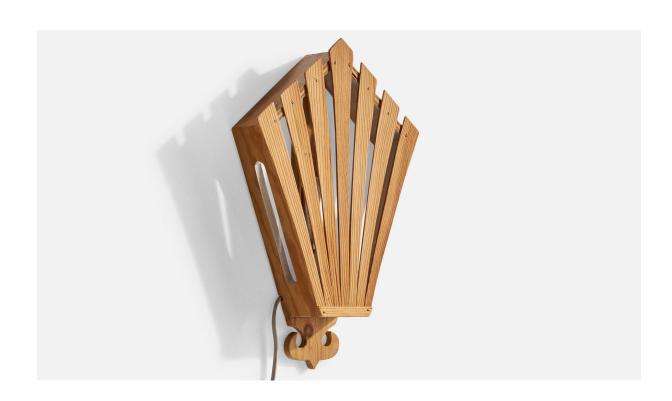

## Swedish Designer, Wall Lights, Pine, Sweden, 1970s

| Price:       | \$1,400.00                                         |
|--------------|----------------------------------------------------|
| Inventory #: | 17367                                              |
| Dimensions:  | 15.1 in x 9.75 in x 2.75 in                        |
| Title:       | Swedish Designer, Wall Lights, Pine, Sweden, 1970s |

## **Product Description**

A pair of pine wall lights designed and produced in Sweden, c. 1970s. Overall Dimensions (Inches):  $15.1^{\circ}$  H x 9.75" W x 2.75" D Back Plate Dimensions (Inches):  $11^{\circ}$  H x 1.8" W Bulb Specifications: E-14 Number of Sockets (per fixture): 1 Does not include mounting hardware. These wall lights currently use a cord and plug that is compatible with US standard sockets. We are unable to confirm that any electrical item meets UL-Listing standards at our facility. If you require a hardwire application, please contact us prior to purchasing for further details. Please specify cord color / material / length if custom specs are required. Please note additional lead time of 1-2 business days will be required.All items ship from High Point, North Carolina.