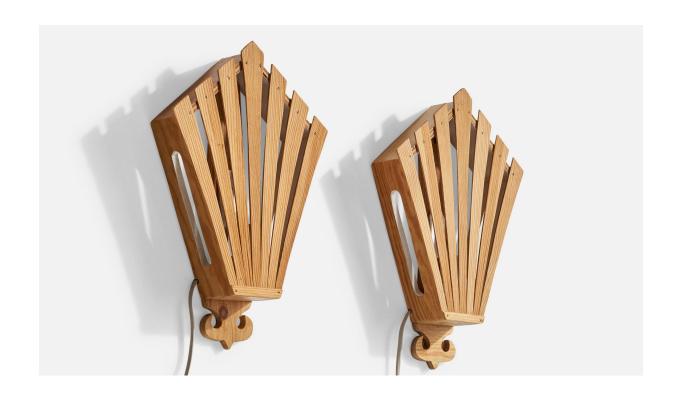

## Swedish Designer, Wall Lights, Pine, Sweden, 1970s

| Price:       | \$1,400.00                                         |
|--------------|----------------------------------------------------|
| Inventory #: | 17367                                              |
| Dimensions:  | 15.1 in x 9.75 in x 2.75 in                        |
| Title:       | Swedish Designer, Wall Lights, Pine, Sweden, 1970s |

## **Product Description**

A pair of pine wall lights designed and produced in Sweden, c. 1970s. Overall Dimensions (Inches):  $15.1^{\circ}$  H x 9.75" W x 2.75" D Back Plate Dimensions (Inches):  $11^{\circ}$  H x 1.8" W Bulb Specifications: E-14 Number of Sockets (per fixture): 1 Does not include mounting hardware. These wall lights currently use a cord and plug that is compatible with US standard sockets. We are unable to confirm that any electrical item meets UL-Listing standards at our facility. If you require a hardwire application, please contact us prior to purchasing for further details. Please specify cord color / material / length if custom specs are required. Please note additional lead time of 1-2 business days will be required.All items ship from High Point, North Carolina.