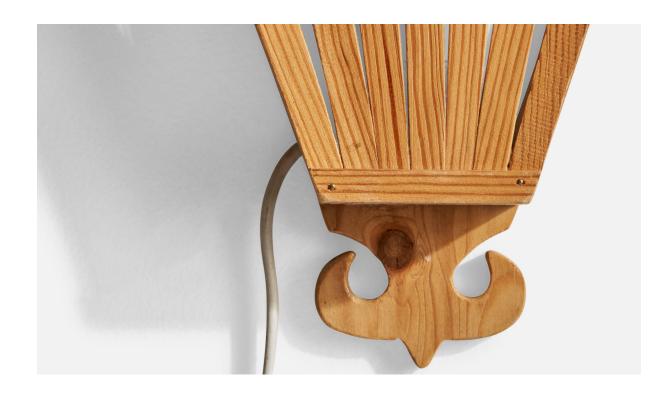

## Swedish Designer, Wall Lights, Pine, Sweden, 1970s

| Price:       | \$1,400.00                                         |
|--------------|----------------------------------------------------|
| Inventory #: | 17367                                              |
| Dimensions:  | 15.1 in x 9.75 in x 2.75 in                        |
| Title:       | Swedish Designer, Wall Lights, Pine, Sweden, 1970s |

## **Product Description**

A pair of pine wall lights designed and produced in Sweden, c. 1970s. Overall Dimensions (Inches):  $15.1^{\circ}$  H x 9.75" W x 2.75" D Back Plate Dimensions (Inches):  $11^{\circ}$  H x 1.8" W Bulb Specifications: E-14 Number of Sockets (per fixture): 1 Does not include mounting hardware. These wall lights currently use a cord and plug that is compatible with US standard sockets. We are unable to confirm that any electrical item meets UL-Listing standards at our facility. If you require a hardwire application, please contact us prior to purchasing for further details. Please specify cord color / material / length if custom specs are required. Please note additional lead time of 1-2 business days will be required.All items ship from High Point, North Carolina.