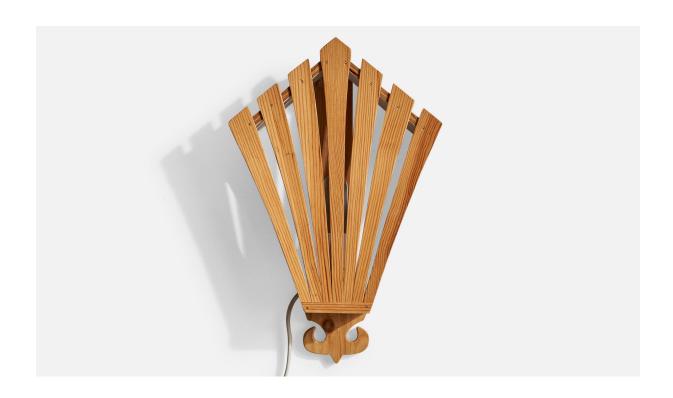

## Swedish Designer, Wall Lights, Pine, Sweden, 1970s

| Price:       | \$1,400.00                                         |
|--------------|----------------------------------------------------|
| Inventory #: | 17367                                              |
| Dimensions:  | 15.1 in x 9.75 in x 2.75 in                        |
| Title:       | Swedish Designer, Wall Lights, Pine, Sweden, 1970s |

## **Product Description**

A pair of pine wall lights designed and produced in Sweden, c. 1970s. Overall Dimensions (Inches):  $15.1^{\circ}$  H x 9.75" W x 2.75" D Back Plate Dimensions (Inches):  $11^{\circ}$  H x 1.8" W Bulb Specifications: E-14 Number of Sockets (per fixture): 1 Does not include mounting hardware. These wall lights currently use a cord and plug that is compatible with US standard sockets. We are unable to confirm that any electrical item meets UL-Listing standards at our facility. If you require a hardwire application, please contact us prior to purchasing for further details. Please specify cord color / material / length if custom specs are required. Please note additional lead time of 1-2 business days will be required.All items ship from High Point, North Carolina.