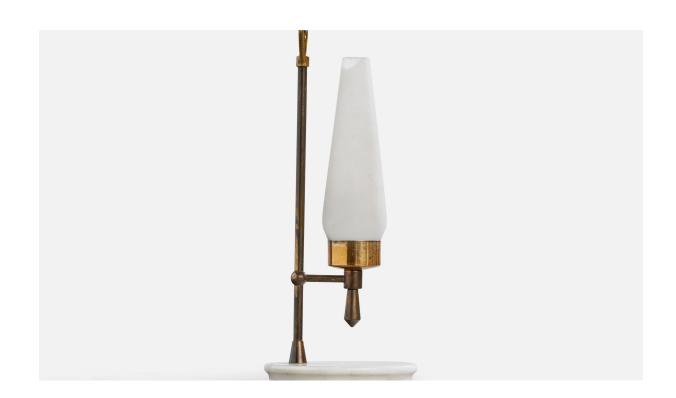

## Italian Designer, Table Lamp, Brass, Glass, Marble, Italy, 1950s

| Title:       | Italian Designer, Table Lamp, Brass, Glass, Marble, Italy, 1950s |
|--------------|------------------------------------------------------------------|
| Dimensions:  | 14.9 in x 6.4 in                                                 |
| Inventory #: | 17422                                                            |
| Price:       | \$2,300.00                                                       |

## **Product Description**

A brass, marble and white opaline glass table lamp designed and produced in Italy, c. 1950s. Dimensions of Lamp with Shade (inches):  $14.9^{\circ}$  H x  $6.4^{\circ}$  Diameter Bulb Specifications: E-14 Number of Sockets (per fixture): 1 Sold with lampshade. All lighting will be converted for US usage. We are unable to confirm that any electrical item meets UL-Listing standards at our facility.All items ship from High Point, North Carolina.