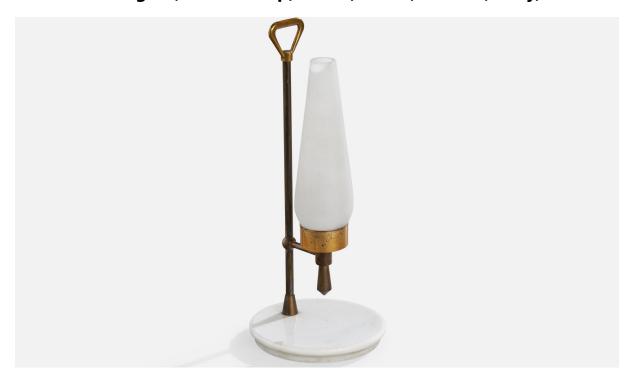

## Italian Designer, Table Lamp, Brass, Glass, Marble, Italy, 1950s

| Title:       | Italian Designer, Table Lamp, Brass, Glass, Marble, Italy, 1950s |
|--------------|------------------------------------------------------------------|
| Dimensions:  | 14.9 in x 6.4 in                                                 |
| Inventory #: | 17422                                                            |
| Price:       | \$2,300.00                                                       |

## **Product Description**

A brass, marble and white opaline glass table lamp designed and produced in Italy, c. 1950s. Dimensions of Lamp with Shade (inches):  $14.9^{\circ}$  H x  $6.4^{\circ}$  Diameter Bulb Specifications: E-14 Number of Sockets (per fixture): 1 Sold with lampshade. All lighting will be converted for US usage. We are unable to confirm that any electrical item meets UL-Listing standards at our facility.All items ship from High Point, North Carolina.