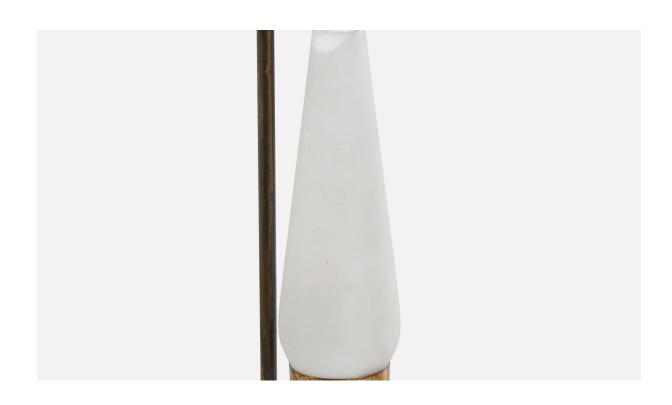

## **Product Description**

A brass, marble and white opaline glass table lamp designed and produced in Italy, c. 1950s. Dimensions of Lamp with Shade (inches):  $14.9^{\circ}$  H x  $6.4^{\circ}$  Diameter Bulb Specifications: E-14 Number of Sockets (per fixture): 1 Sold with lampshade. All lighting will be converted for US usage. We are unable to confirm that any electrical item meets UL-Listing standards at our facility.All items ship from High Point, North Carolina.