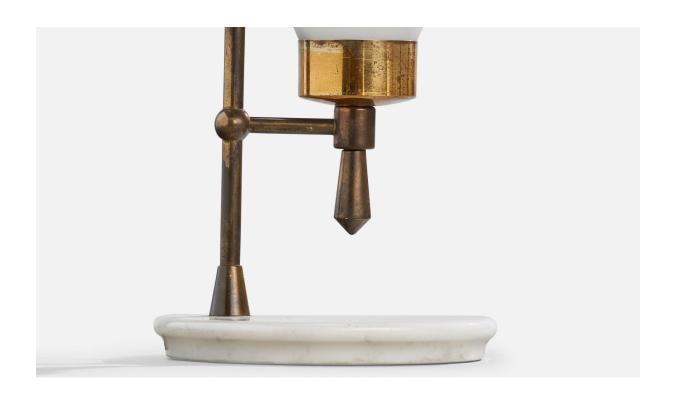

## **Product Description**

A brass, marble and white opaline glass table lamp designed and produced in Italy, c. 1950s. Dimensions of Lamp with Shade (inches):  $14.9^{\circ}$  H x  $6.4^{\circ}$  Diameter Bulb Specifications: E-14 Number of Sockets (per fixture): 1 Sold with lampshade. All lighting will be converted for US usage. We are unable to confirm that any electrical item meets UL-Listing standards at our facility.All items ship from High Point, North Carolina.