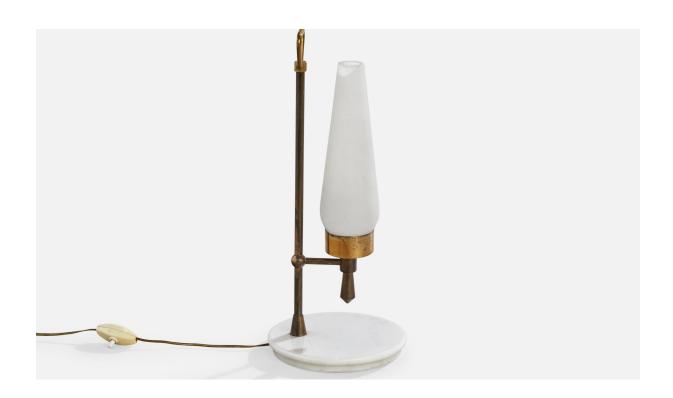

## Italian Designer, Table Lamp, Brass, Glass, Marble, Italy, 1950s

| Title:       | Italian Designer, Table Lamp, Brass, Glass, Marble, Italy, 1950s |
|--------------|------------------------------------------------------------------|
| Dimensions:  | 14.9 in x 6.4 in                                                 |
| Inventory #: | 17422                                                            |
| Price:       | \$2,300.00                                                       |

## **Product Description**

A brass, marble and white opaline glass table lamp designed and produced in Italy, c. 1950s. Dimensions of Lamp with Shade (inches):  $14.9^{\circ}$  H x  $6.4^{\circ}$  Diameter Bulb Specifications: E-14 Number of Sockets (per fixture): 1 Sold with lampshade. All lighting will be converted for US usage. We are unable to confirm that any electrical item meets UL-Listing standards at our facility.All items ship from High Point, North Carolina.