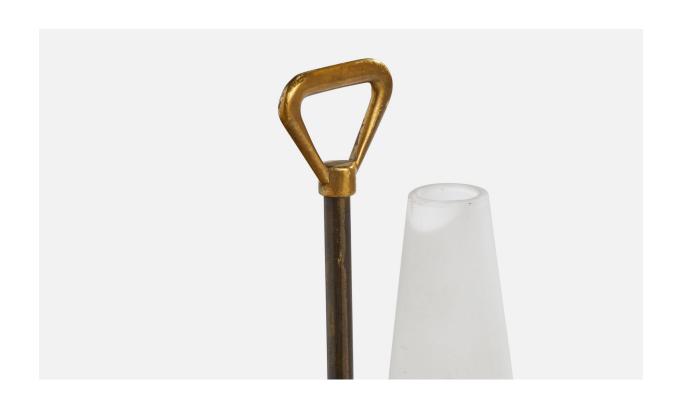

## **Product Description**

A brass, marble and white opaline glass table lamp designed and produced in Italy, c. 1950s. Dimensions of Lamp with Shade (inches):  $14.9^{\circ}$  H x  $6.4^{\circ}$  Diameter Bulb Specifications: E-14 Number of Sockets (per fixture): 1 Sold with lampshade. All lighting will be converted for US usage. We are unable to confirm that any electrical item meets UL-Listing standards at our facility.All items ship from High Point, North Carolina.