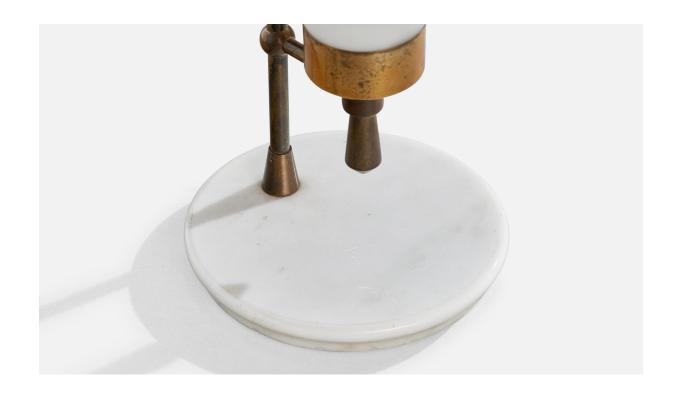

## **Product Description**

A brass, marble and white opaline glass table lamp designed and produced in Italy, c. 1950s. Dimensions of Lamp with Shade (inches):  $14.9^{\circ}$  H x  $6.4^{\circ}$  Diameter Bulb Specifications: E-14 Number of Sockets (per fixture): 1 Sold with lampshade. All lighting will be converted for US usage. We are unable to confirm that any electrical item meets UL-Listing standards at our facility.All items ship from High Point, North Carolina.