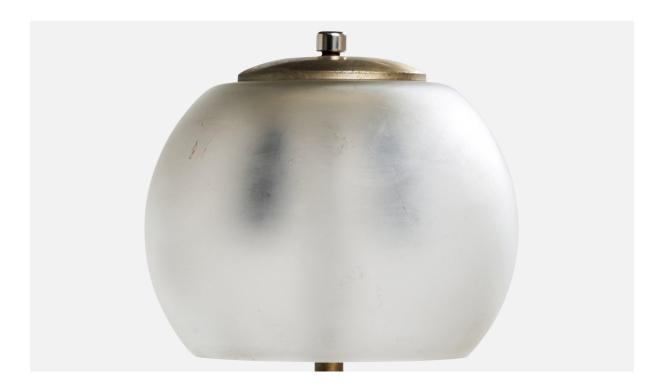

## **Product Description**

A metal and frosted glass table lamp designed and produced in Italy, c. 1960s. Dimensions of Lamp with Shade (inches): 10.4" H x 7" Diameter Bulb Specifications: E-14 Number of Sockets (per fixture): 2 Sold with lampshade. All lighting will be converted for US usage. We are unable to confirm that any electrical item meets UL-Listing standards at our facility.All items ship from High Point, North Carolina.