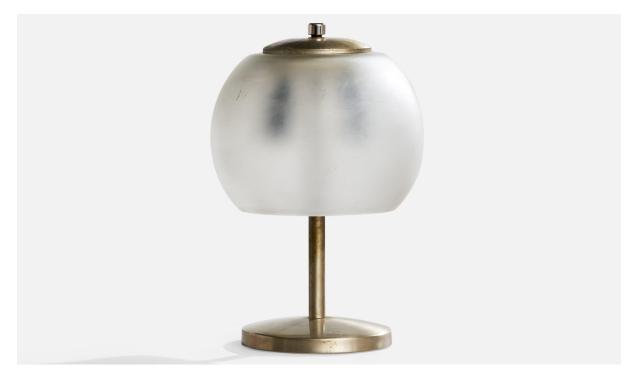

| Title:       | Italian Designer, Table Lamp, Metal, Glass, Italy, 1960s |
|--------------|----------------------------------------------------------|
| Dimensions:  | 10.4 in x 7.0 in                                         |
| Inventory #: | 17427                                                    |
| Price:       | \$1,900.00                                               |

## **Product Description**

A metal and frosted glass table lamp designed and produced in Italy, c. 1960s. Dimensions of Lamp with Shade (inches): 10.4" H x 7" Diameter Bulb Specifications: E-14 Number of Sockets (per fixture): 2 Sold with lampshade. All lighting will be converted for US usage. We are unable to confirm that any electrical item meets UL-Listing standards at our facility.All items ship from High Point, North Carolina.