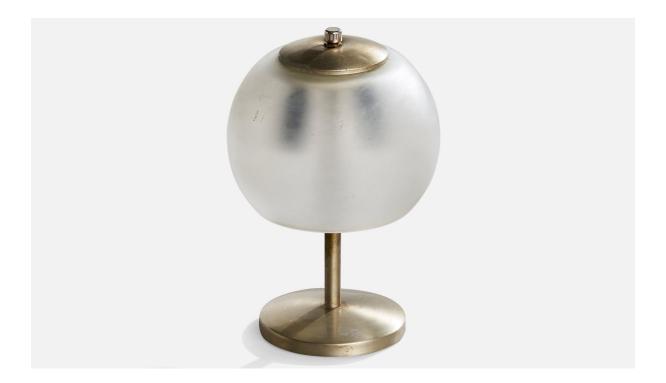

| Title:       | Italian Designer, Table Lamp, Metal, Glass, Italy, 1960s |
|--------------|----------------------------------------------------------|
| Dimensions:  | 10.4 in x 7.0 in                                         |
| Inventory #: | 17427                                                    |
| Price:       | \$1,900.00                                               |

## **Product Description**

A metal and frosted glass table lamp designed and produced in Italy, c. 1960s. Dimensions of Lamp with Shade (inches): 10.4" H x 7" Diameter Bulb Specifications: E-14 Number of Sockets (per fixture): 2 Sold with lampshade. All lighting will be converted for US usage. We are unable to confirm that any electrical item meets UL-Listing standards at our facility.All items ship from High Point, North Carolina.