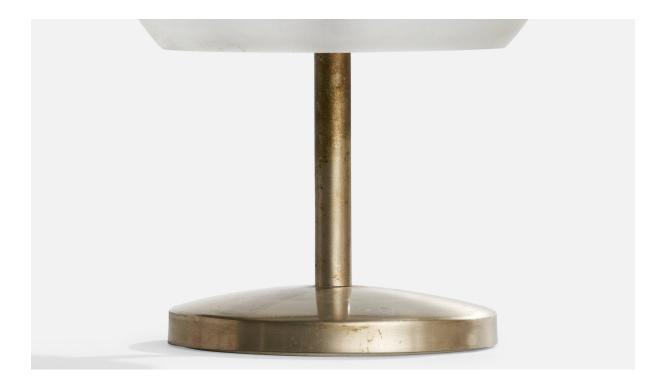

## **Product Description**

A metal and frosted glass table lamp designed and produced in Italy, c. 1960s. Dimensions of Lamp with Shade (inches): 10.4" H x 7" Diameter Bulb Specifications: E-14 Number of Sockets (per fixture): 2 Sold with lampshade. All lighting will be converted for US usage. We are unable to confirm that any electrical item meets UL-Listing standards at our facility.All items ship from High Point, North Carolina.