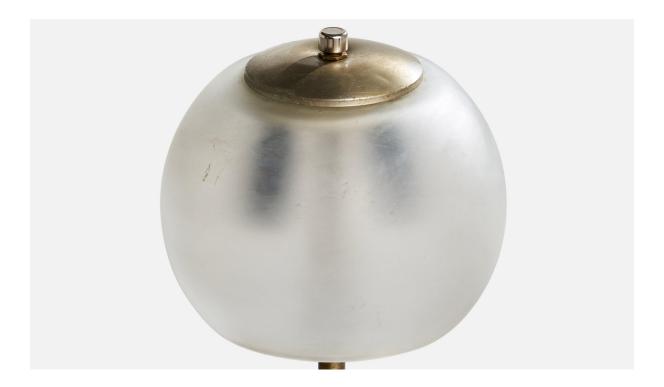

## **Product Description**

A metal and frosted glass table lamp designed and produced in Italy, c. 1960s. Dimensions of Lamp with Shade (inches): 10.4" H x 7" Diameter Bulb Specifications: E-14 Number of Sockets (per fixture): 2 Sold with lampshade. All lighting will be converted for US usage. We are unable to confirm that any electrical item meets UL-Listing standards at our facility.All items ship from High Point, North Carolina.