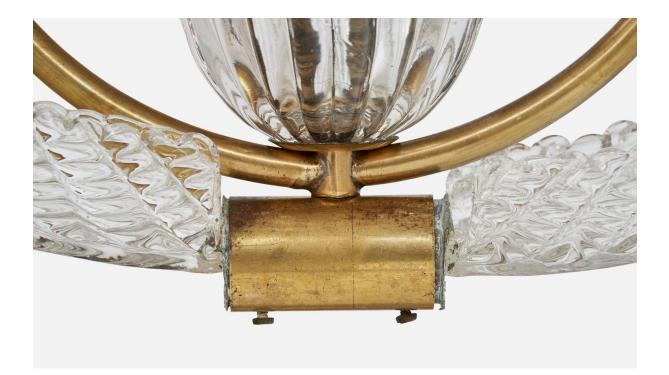

## **Product Description**

A brass and Murano glass pendant light designed and produced in Italy, c. 1940s. Overall Dimensions (inches): 30" H x 13.25" W x 6.75" D Dimensions of Canopy: 2.5" H x 5.75" Diameter Stem length: 16.5" H Bulb Specifications: E-14 Number of Sockets: 1 Sold with lampshade. All lighting will be converted for US usage. We are unable to confirm that any electrical item meets UL-Listing standards at our facility.All items ship from High Point, North Carolina.