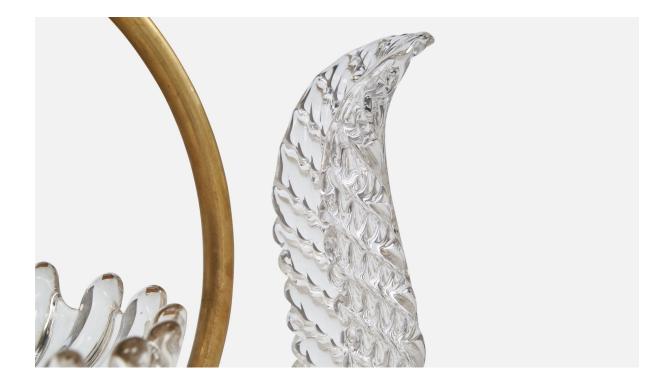

## Italian Designer, Pendant Light, Brass, Glass, Italy, 1940s

| Title:       | Italian Designer, Pendant Light, Brass, Glass, Italy, 1940s |
|--------------|-------------------------------------------------------------|
| Dimensions:  | 30.0 in x 13.25 in x 6.75 in                                |
| Inventory #: | 17443                                                       |
| Price:       | \$5,600.00                                                  |

## **Product Description**

A brass and Murano glass pendant light designed and produced in Italy, c. 1940s. Overall Dimensions (inches): 30" H x 13.25" W x 6.75" D Dimensions of Canopy: 2.5" H x 5.75" Diameter Stem length: 16.5" H Bulb Specifications: E-14 Number of Sockets: 1 Sold with lampshade. All lighting will be converted for US usage. We are unable to confirm that any electrical item meets UL-Listing standards at our facility.All items ship from High Point, North Carolina.