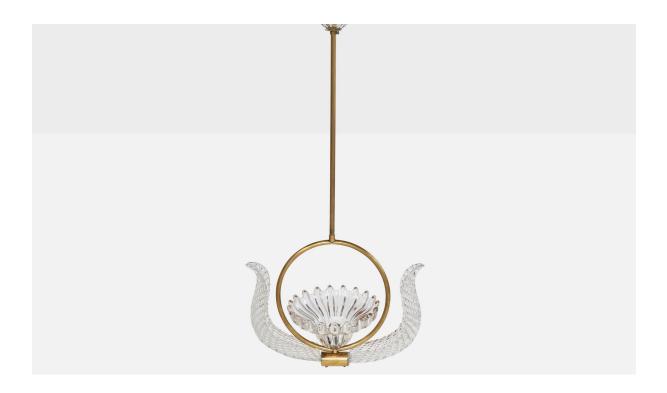

## Italian Designer, Pendant Light, Brass, Glass, Italy, 1940s

| Title:       | Italian Designer, Pendant Light, Brass, Glass, Italy, 1940s |
|--------------|-------------------------------------------------------------|
| Dimensions:  | 30.0 in x 13.25 in x 6.75 in                                |
| Inventory #: | 17443                                                       |
| Price:       | \$5,600.00                                                  |

## **Product Description**

A brass and Murano glass pendant light designed and produced in Italy, c. 1940s. Overall Dimensions (inches): 30" H x 13.25" W x 6.75" D Dimensions of Canopy: 2.5" H x 5.75" Diameter Stem length: 16.5" H Bulb Specifications: E-14 Number of Sockets: 1 Sold with lampshade. All lighting will be converted for US usage. We are unable to confirm that any electrical item meets UL-Listing standards at our facility.All items ship from High Point, North Carolina.