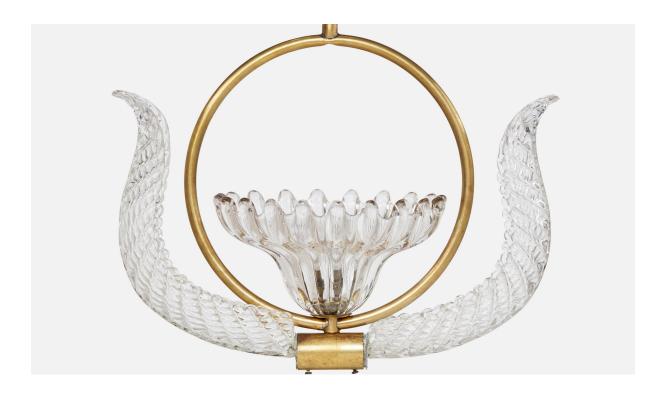

## Italian Designer, Pendant Light, Brass, Glass, Italy, 1940s

| Title:       | Italian Designer, Pendant Light, Brass, Glass, Italy, 1940s |
|--------------|-------------------------------------------------------------|
| Dimensions:  | 30.0 in x 13.25 in x 6.75 in                                |
| Inventory #: | 17443                                                       |
| Price:       | \$5,600.00                                                  |

## **Product Description**

A brass and Murano glass pendant light designed and produced in Italy, c. 1940s. Overall Dimensions (inches): 30" H x 13.25" W x 6.75" D Dimensions of Canopy: 2.5" H x 5.75" Diameter Stem length: 16.5" H Bulb Specifications: E-14 Number of Sockets: 1 Sold with lampshade. All lighting will be converted for US usage. We are unable to confirm that any electrical item meets UL-Listing standards at our facility.All items ship from High Point, North Carolina.