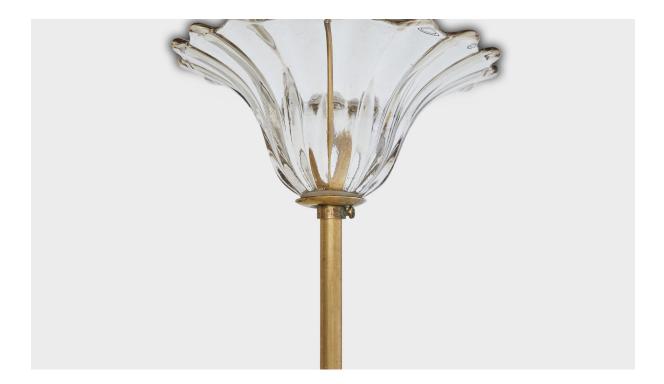

## **Product Description**

A brass and Murano glass pendant light designed and produced in Italy, c. 1940s. Overall Dimensions (inches): 30" H x 13.25" W x 6.75" D Dimensions of Canopy: 2.5" H x 5.75" Diameter Stem length: 16.5" H Bulb Specifications: E-14 Number of Sockets: 1 Sold with lampshade. All lighting will be converted for US usage. We are unable to confirm that any electrical item meets UL-Listing standards at our facility.All items ship from High Point, North Carolina.