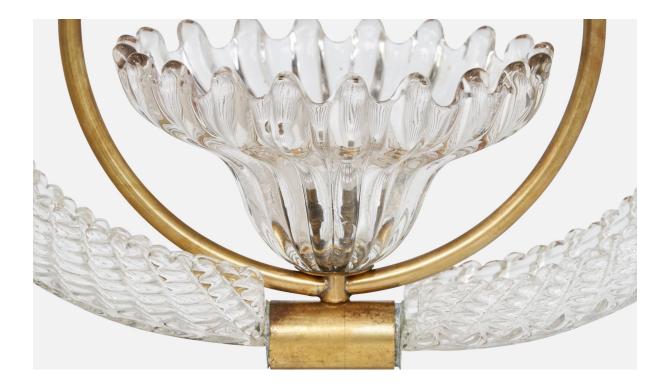

## Italian Designer, Pendant Light, Brass, Glass, Italy, 1940s

| Title:       | Italian Designer, Pendant Light, Brass, Glass, Italy, 1940s |
|--------------|-------------------------------------------------------------|
| Dimensions:  | 30.0 in x 13.25 in x 6.75 in                                |
| Inventory #: | 17443                                                       |
| Price:       | \$5,600.00                                                  |

## **Product Description**

A brass and Murano glass pendant light designed and produced in Italy, c. 1940s. Overall Dimensions (inches): 30" H x 13.25" W x 6.75" D Dimensions of Canopy: 2.5" H x 5.75" Diameter Stem length: 16.5" H Bulb Specifications: E-14 Number of Sockets: 1 Sold with lampshade. All lighting will be converted for US usage. We are unable to confirm that any electrical item meets UL-Listing standards at our facility.All items ship from High Point, North Carolina.