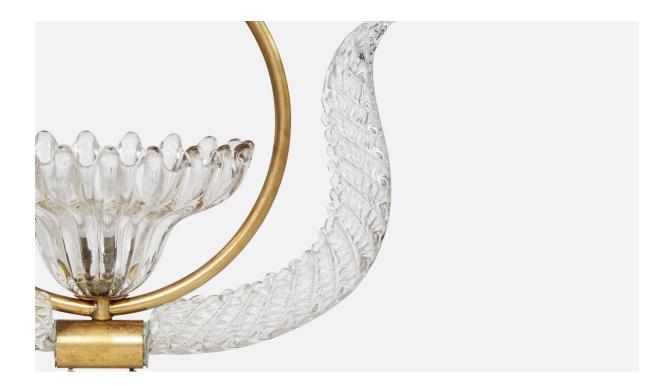

## Italian Designer, Pendant Light, Brass, Glass, Italy, 1940s

| Title:       | Italian Designer, Pendant Light, Brass, Glass, Italy, 1940s |
|--------------|-------------------------------------------------------------|
| Dimensions:  | 30.0 in x 13.25 in x 6.75 in                                |
| Inventory #: | 17443                                                       |
| Price:       | \$5,600.00                                                  |

## **Product Description**

A brass and Murano glass pendant light designed and produced in Italy, c. 1940s. Overall Dimensions (inches): 30" H x 13.25" W x 6.75" D Dimensions of Canopy: 2.5" H x 5.75" Diameter Stem length: 16.5" H Bulb Specifications: E-14 Number of Sockets: 1 Sold with lampshade. All lighting will be converted for US usage. We are unable to confirm that any electrical item meets UL-Listing standards at our facility.All items ship from High Point, North Carolina.