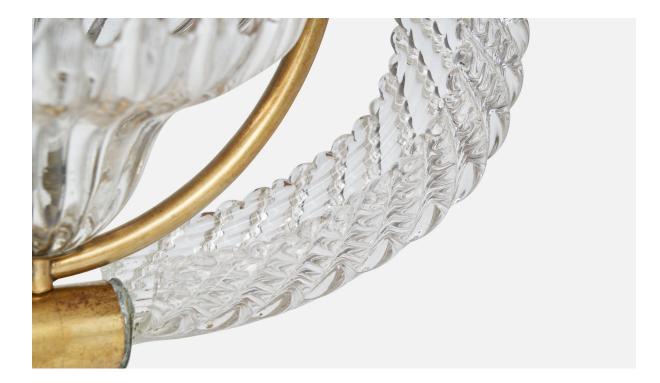

## **Product Description**

A brass and Murano glass pendant light designed and produced in Italy, c. 1940s. Overall Dimensions (inches): 30" H x 13.25" W x 6.75" D Dimensions of Canopy: 2.5" H x 5.75" Diameter Stem length: 16.5" H Bulb Specifications: E-14 Number of Sockets: 1 Sold with lampshade. All lighting will be converted for US usage. We are unable to confirm that any electrical item meets UL-Listing standards at our facility.All items ship from High Point, North Carolina.