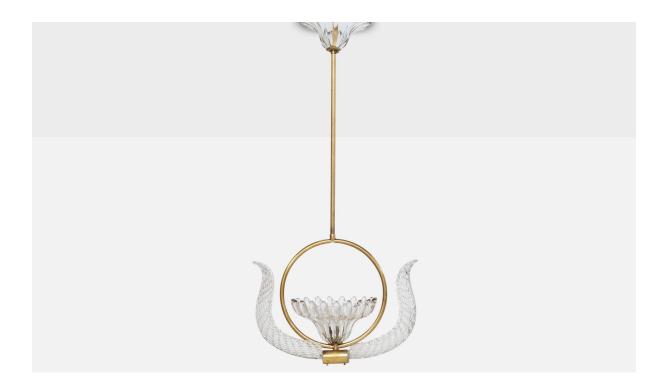

## Italian Designer, Pendant Light, Brass, Glass, Italy, 1940s

| Title:       | Italian Designer, Pendant Light, Brass, Glass, Italy, 1940s |
|--------------|-------------------------------------------------------------|
| Dimensions:  | 30.0 in x 13.25 in x 6.75 in                                |
| Inventory #: | 17443                                                       |
| Price:       | \$5,600.00                                                  |

## **Product Description**

A brass and Murano glass pendant light designed and produced in Italy, c. 1940s. Overall Dimensions (inches): 30" H x 13.25" W x 6.75" D Dimensions of Canopy: 2.5" H x 5.75" Diameter Stem length: 16.5" H Bulb Specifications: E-14 Number of Sockets: 1 Sold with lampshade. All lighting will be converted for US usage. We are unable to confirm that any electrical item meets UL-Listing standards at our facility.All items ship from High Point, North Carolina.