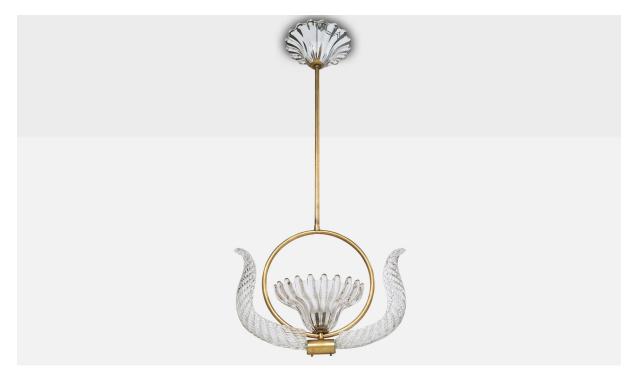

## Italian Designer, Pendant Light, Brass, Glass, Italy, 1940s

| Title:       | Italian Designer, Pendant Light, Brass, Glass, Italy, 1940s |
|--------------|-------------------------------------------------------------|
| Dimensions:  | 30.0 in x 13.25 in x 6.75 in                                |
| Inventory #: | 17443                                                       |
| Price:       | \$5,600.00                                                  |

## **Product Description**

A brass and Murano glass pendant light designed and produced in Italy, c. 1940s. Overall Dimensions (inches): 30" H x 13.25" W x 6.75" D Dimensions of Canopy: 2.5" H x 5.75" Diameter Stem length: 16.5" H Bulb Specifications: E-14 Number of Sockets: 1 Sold with lampshade. All lighting will be converted for US usage. We are unable to confirm that any electrical item meets UL-Listing standards at our facility.All items ship from High Point, North Carolina.