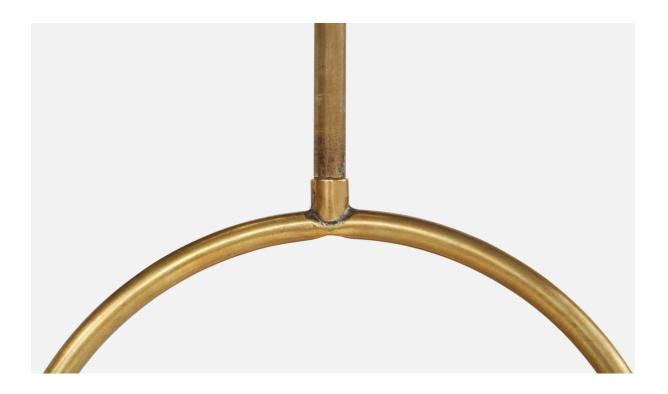

## **Product Description**

A brass and Murano glass pendant light designed and produced in Italy, c. 1940s. Overall Dimensions (inches): 30" H x 13.25" W x 6.75" D Dimensions of Canopy: 2.5" H x 5.75" Diameter Stem length: 16.5" H Bulb Specifications: E-14 Number of Sockets: 1 Sold with lampshade. All lighting will be converted for US usage. We are unable to confirm that any electrical item meets UL-Listing standards at our facility.All items ship from High Point, North Carolina.