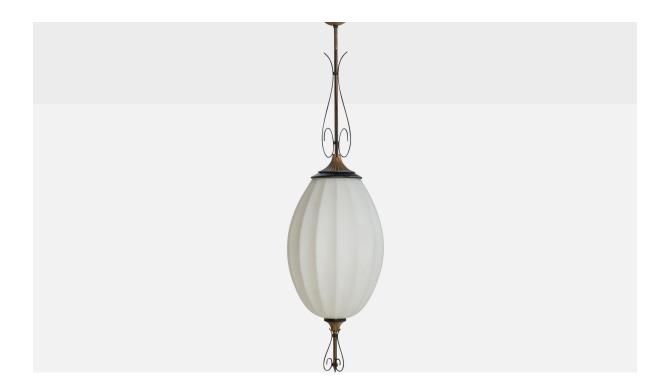

## Italian Designer, Pendant Light, Brass, Metal, Glass, Italy, 1930s

| Title:       | Italian Designer, Pendant Light, Brass, Metal, Glass, Italy, 1930s |
|--------------|--------------------------------------------------------------------|
| Dimensions:  | 36.0 in x 9.5 in                                                   |
| Inventory #: | 17451                                                              |
| Price:       | \$5,400.00                                                         |

## **Product Description**

A brass, black-lacquered metal and white opaline glass pendant light designed and produced in Italy, c. 1930s. Overall Dimensions (inches): 36" H x 9.5" Diameter Dimensions of Canopy: 1.5" H x 3.25" Diameter Stem length: 12.5" H Bulb Specifications: E-26 Number of Sockets: 1 All lighting will be converted for US usage. We are unable to confirm that any electrical item meets UL-Listing standards at our facility.All items ship from High Point, North Carolina.