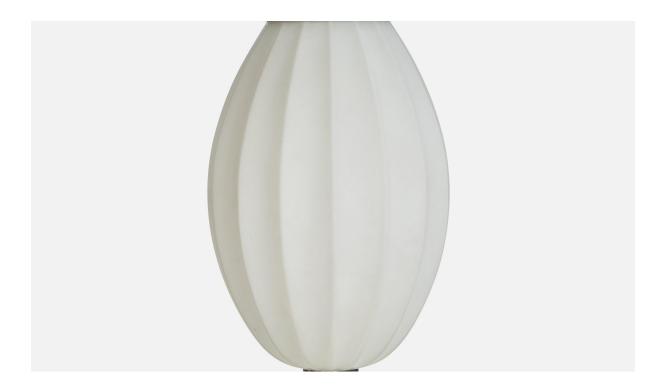

## **Product Description**

A brass, black-lacquered metal and white opaline glass pendant light designed and produced in Italy, c. 1930s. Overall Dimensions (inches): 36" H x 9.5" Diameter Dimensions of Canopy: 1.5" H x 3.25" Diameter Stem length: 12.5" H Bulb Specifications: E-26 Number of Sockets: 1 All lighting will be converted for US usage. We are unable to confirm that any electrical item meets UL-Listing standards at our facility.All items ship from High Point, North Carolina.