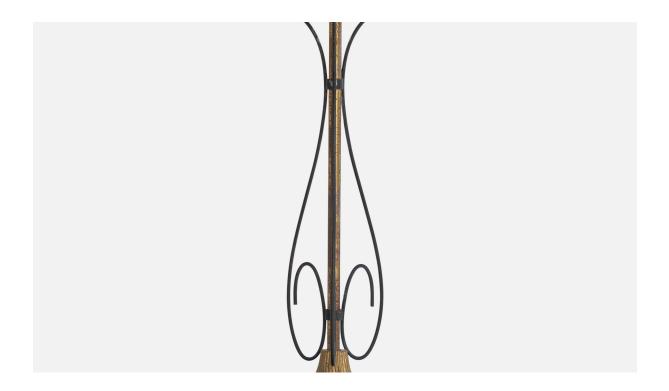

## **Product Description**

A brass, black-lacquered metal and white opaline glass pendant light designed and produced in Italy, c. 1930s. Overall Dimensions (inches): 36" H x 9.5" Diameter Dimensions of Canopy: 1.5" H x 3.25" Diameter Stem length: 12.5" H Bulb Specifications: E-26 Number of Sockets: 1 All lighting will be converted for US usage. We are unable to confirm that any electrical item meets UL-Listing standards at our facility.All items ship from High Point, North Carolina.