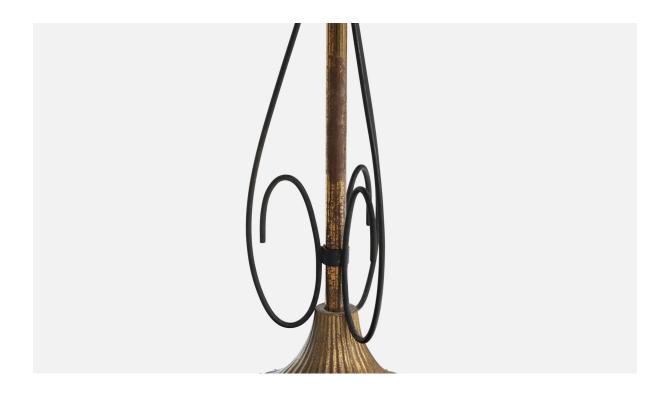

## **Product Description**

A brass, black-lacquered metal and white opaline glass pendant light designed and produced in Italy, c. 1930s. Overall Dimensions (inches): 36" H x 9.5" Diameter Dimensions of Canopy: 1.5" H x 3.25" Diameter Stem length: 12.5" H Bulb Specifications: E-26 Number of Sockets: 1 All lighting will be converted for US usage. We are unable to confirm that any electrical item meets UL-Listing standards at our facility.All items ship from High Point, North Carolina.