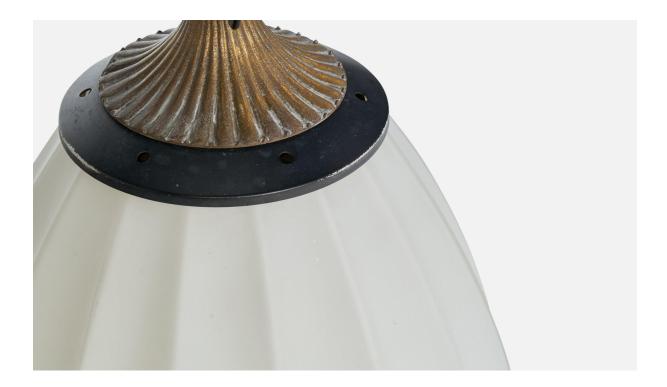

## **Product Description**

A brass, black-lacquered metal and white opaline glass pendant light designed and produced in Italy, c. 1930s. Overall Dimensions (inches): 36" H x 9.5" Diameter Dimensions of Canopy: 1.5" H x 3.25" Diameter Stem length: 12.5" H Bulb Specifications: E-26 Number of Sockets: 1 All lighting will be converted for US usage. We are unable to confirm that any electrical item meets UL-Listing standards at our facility.All items ship from High Point, North Carolina.