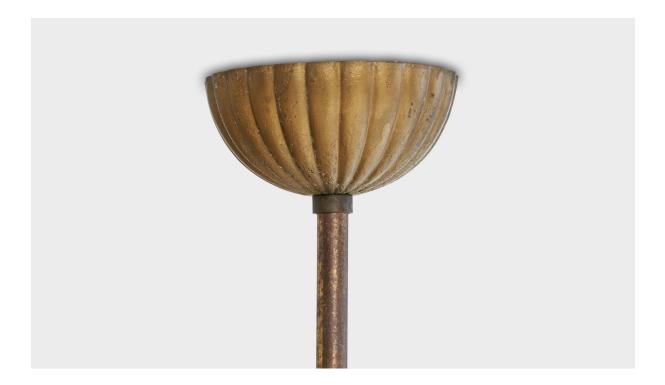

## **Product Description**

A brass, black-lacquered metal and white opaline glass pendant light designed and produced in Italy, c. 1930s. Overall Dimensions (inches): 36" H x 9.5" Diameter Dimensions of Canopy: 1.5" H x 3.25" Diameter Stem length: 12.5" H Bulb Specifications: E-26 Number of Sockets: 1 All lighting will be converted for US usage. We are unable to confirm that any electrical item meets UL-Listing standards at our facility.All items ship from High Point, North Carolina.