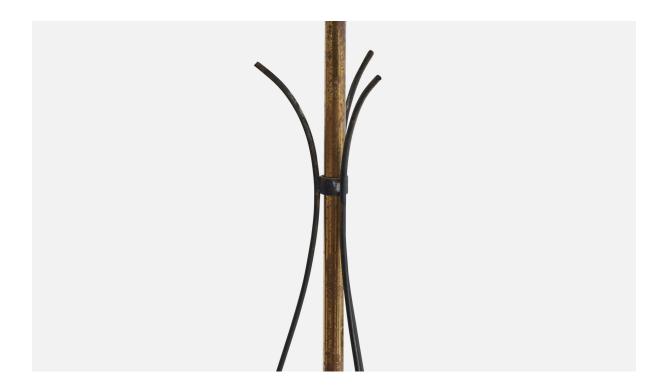

## **Product Description**

A brass, black-lacquered metal and white opaline glass pendant light designed and produced in Italy, c. 1930s. Overall Dimensions (inches): 36" H x 9.5" Diameter Dimensions of Canopy: 1.5" H x 3.25" Diameter Stem length: 12.5" H Bulb Specifications: E-26 Number of Sockets: 1 All lighting will be converted for US usage. We are unable to confirm that any electrical item meets UL-Listing standards at our facility.All items ship from High Point, North Carolina.