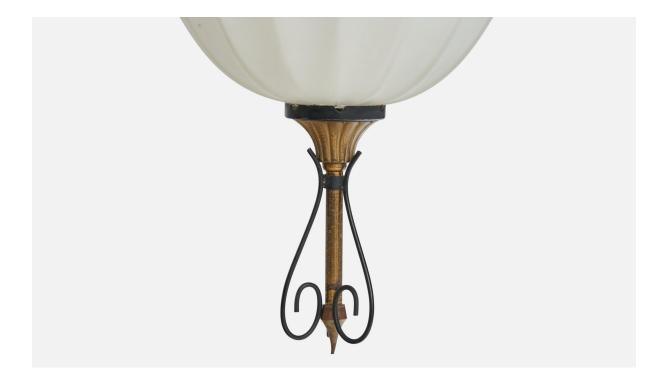

## **Product Description**

A brass, black-lacquered metal and white opaline glass pendant light designed and produced in Italy, c. 1930s. Overall Dimensions (inches): 36" H x 9.5" Diameter Dimensions of Canopy: 1.5" H x 3.25" Diameter Stem length: 12.5" H Bulb Specifications: E-26 Number of Sockets: 1 All lighting will be converted for US usage. We are unable to confirm that any electrical item meets UL-Listing standards at our facility.All items ship from High Point, North Carolina.