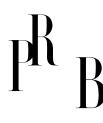

## Italian Designer, Pendant Light, Brass, Metal, Glass, Italy, 1930s

| Title:       | Italian Designer, Pendant Light, Brass, Metal, Glass, Italy, 1930s |
|--------------|--------------------------------------------------------------------|
| Dimensions:  | 36.0 in x 9.5 in                                                   |
| Inventory #: | 17451                                                              |
| Price:       | \$5,400.00                                                         |

## **Product Description**

A brass, black-lacquered metal and white opaline glass pendant light designed and produced in Italy, c. 1930s. Overall Dimensions (inches): 36" H x 9.5" Diameter Dimensions of Canopy: 1.5" H x 3.25" Diameter Stem length: 12.5" H Bulb Specifications: E-26 Number of Sockets: 1 All lighting will be converted for US usage. We are unable to confirm that any electrical item meets UL-Listing standards at our facility.All items ship from High Point, North Carolina.