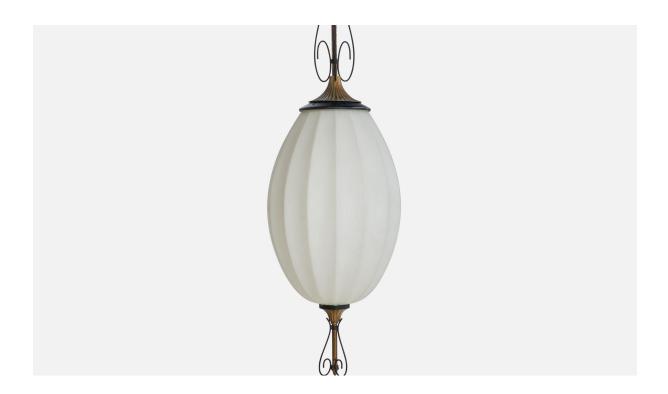

## Italian Designer, Pendant Light, Brass, Metal, Glass, Italy, 1930s

| Title:       | Italian Designer, Pendant Light, Brass, Metal, Glass, Italy, 1930s |
|--------------|--------------------------------------------------------------------|
| Dimensions:  | 36.0 in x 9.5 in                                                   |
| Inventory #: | 17451                                                              |
| Price:       | \$5,400.00                                                         |

## **Product Description**

A brass, black-lacquered metal and white opaline glass pendant light designed and produced in Italy, c. 1930s. Overall Dimensions (inches): 36" H x 9.5" Diameter Dimensions of Canopy: 1.5" H x 3.25" Diameter Stem length: 12.5" H Bulb Specifications: E-26 Number of Sockets: 1 All lighting will be converted for US usage. We are unable to confirm that any electrical item meets UL-Listing standards at our facility.All items ship from High Point, North Carolina.