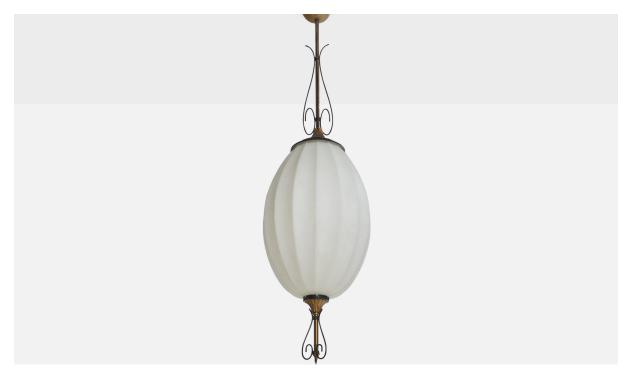

## Italian Designer, Pendant Light, Brass, Metal, Glass, Italy, 1930s

| Title:       | Italian Designer, Pendant Light, Brass, Metal, Glass, Italy, 1930s |
|--------------|--------------------------------------------------------------------|
| Dimensions:  | 36.0 in x 9.5 in                                                   |
| Inventory #: | 17451                                                              |
| Price:       | \$5,400.00                                                         |

## **Product Description**

A brass, black-lacquered metal and white opaline glass pendant light designed and produced in Italy, c. 1930s. Overall Dimensions (inches): 36" H x 9.5" Diameter Dimensions of Canopy: 1.5" H x 3.25" Diameter Stem length: 12.5" H Bulb Specifications: E-26 Number of Sockets: 1 All lighting will be converted for US usage. We are unable to confirm that any electrical item meets UL-Listing standards at our facility.All items ship from High Point, North Carolina.