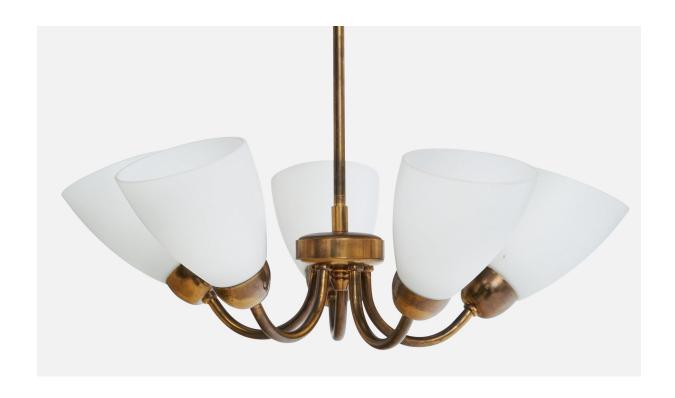

## Swedish Designer, Chandelier, Brass, Glass, Sweden, 1940s

| Price:       | \$4,600.00                                                |
|--------------|-----------------------------------------------------------|
| Inventory #: | 17453                                                     |
| Dimensions:  | 23.0 in x 19.0 in                                         |
| Title:       | Swedish Designer, Chandelier, Brass, Glass, Sweden, 1940s |

## **Product Description**

A brass and white opaline glass chandelier designed and produced in Sweden, c. 1940s. Overall Dimensions (inches): 23" H x 19" Diameter Dimensions of Canopy: 2.5" H x 3.625" Diameter Stem length: 15" H Bulb Specifications: E-14 Number of Sockets: 5 Sold with lampshades. All lighting will be converted for US usage. We are unable to confirm that any electrical item meets UL-Listing standards at our facility.All items ship from High Point, North Carolina.