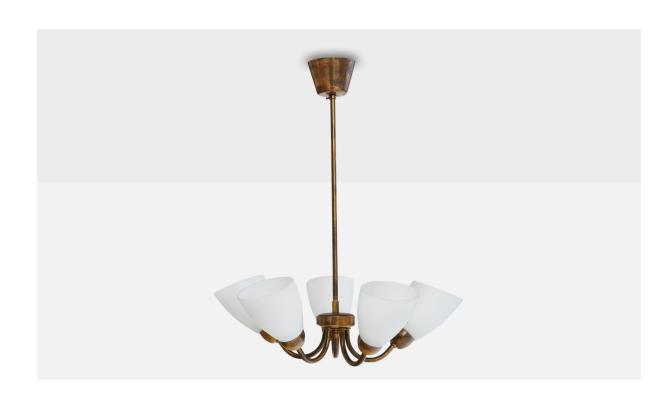

## Swedish Designer, Chandelier, Brass, Glass, Sweden, 1940s

| Price:       | \$4,600.00                                                |
|--------------|-----------------------------------------------------------|
| Inventory #: | 17453                                                     |
| Dimensions:  | 23.0 in x 19.0 in                                         |
| Title:       | Swedish Designer, Chandelier, Brass, Glass, Sweden, 1940s |

## **Product Description**

A brass and white opaline glass chandelier designed and produced in Sweden, c. 1940s. Overall Dimensions (inches): 23" H x 19" Diameter Dimensions of Canopy: 2.5" H x 3.625" Diameter Stem length: 15" H Bulb Specifications: E-14 Number of Sockets: 5 Sold with lampshades. All lighting will be converted for US usage. We are unable to confirm that any electrical item meets UL-Listing standards at our facility.All items ship from High Point, North Carolina.