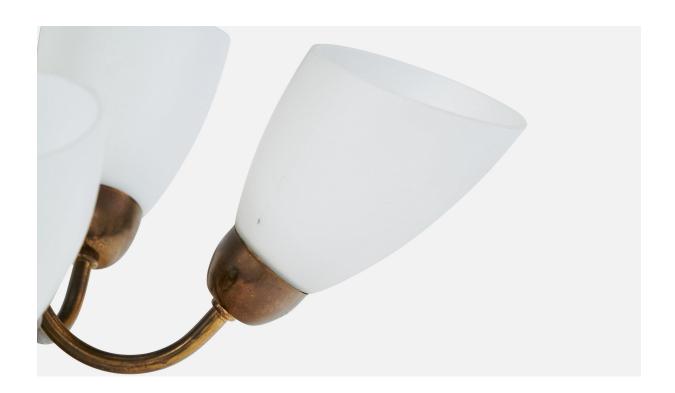

## **Product Description**

A brass and white opaline glass chandelier designed and produced in Sweden, c. 1940s. Overall Dimensions (inches): 23" H x 19" Diameter Dimensions of Canopy: 2.5" H x 3.625" Diameter Stem length: 15" H Bulb Specifications: E-14 Number of Sockets: 5 Sold with lampshades. All lighting will be converted for US usage. We are unable to confirm that any electrical item meets UL-Listing standards at our facility.All items ship from High Point, North Carolina.