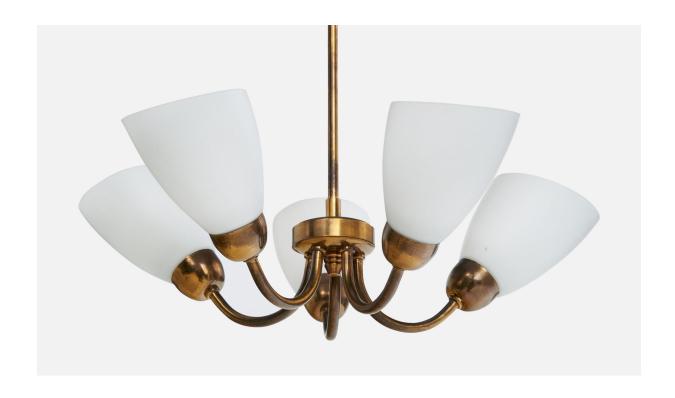

## Swedish Designer, Chandelier, Brass, Glass, Sweden, 1940s

| Price:       | \$4,600.00                                                |
|--------------|-----------------------------------------------------------|
| Inventory #: | 17453                                                     |
| Dimensions:  | 23.0 in x 19.0 in                                         |
| Title:       | Swedish Designer, Chandelier, Brass, Glass, Sweden, 1940s |

## **Product Description**

A brass and white opaline glass chandelier designed and produced in Sweden, c. 1940s. Overall Dimensions (inches): 23" H x 19" Diameter Dimensions of Canopy: 2.5" H x 3.625" Diameter Stem length: 15" H Bulb Specifications: E-14 Number of Sockets: 5 Sold with lampshades. All lighting will be converted for US usage. We are unable to confirm that any electrical item meets UL-Listing standards at our facility.All items ship from High Point, North Carolina.