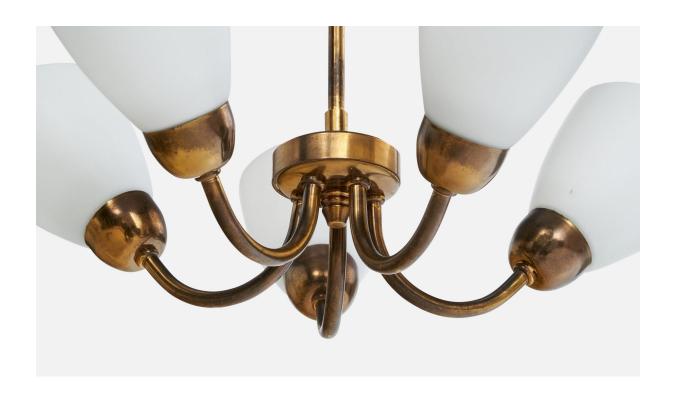

## **Product Description**

A brass and white opaline glass chandelier designed and produced in Sweden, c. 1940s. Overall Dimensions (inches): 23" H x 19" Diameter Dimensions of Canopy: 2.5" H x 3.625" Diameter Stem length: 15" H Bulb Specifications: E-14 Number of Sockets: 5 Sold with lampshades. All lighting will be converted for US usage. We are unable to confirm that any electrical item meets UL-Listing standards at our facility.All items ship from High Point, North Carolina.