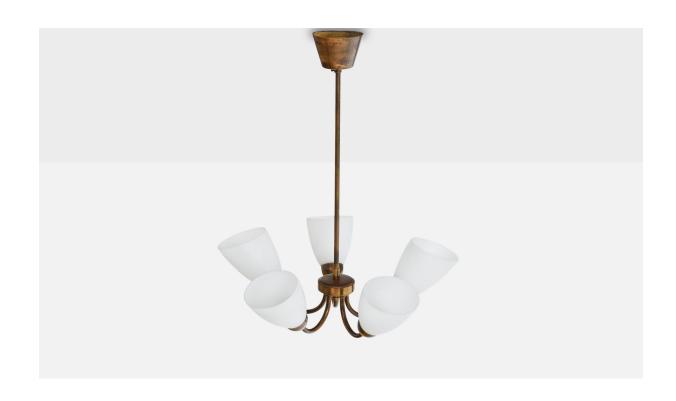

## Swedish Designer, Chandelier, Brass, Glass, Sweden, 1940s

| Price:       | \$4,600.00                                                |
|--------------|-----------------------------------------------------------|
| Inventory #: | 17453                                                     |
| Dimensions:  | 23.0 in x 19.0 in                                         |
| Title:       | Swedish Designer, Chandelier, Brass, Glass, Sweden, 1940s |

## **Product Description**

A brass and white opaline glass chandelier designed and produced in Sweden, c. 1940s. Overall Dimensions (inches): 23" H x 19" Diameter Dimensions of Canopy: 2.5" H x 3.625" Diameter Stem length: 15" H Bulb Specifications: E-14 Number of Sockets: 5 Sold with lampshades. All lighting will be converted for US usage. We are unable to confirm that any electrical item meets UL-Listing standards at our facility.All items ship from High Point, North Carolina.