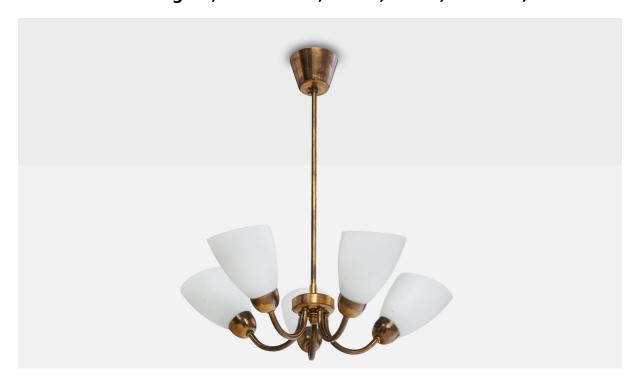

## Swedish Designer, Chandelier, Brass, Glass, Sweden, 1940s

| Price:       | \$4,600.00                                                |
|--------------|-----------------------------------------------------------|
| Inventory #: | 17453                                                     |
| Dimensions:  | 23.0 in x 19.0 in                                         |
| Title:       | Swedish Designer, Chandelier, Brass, Glass, Sweden, 1940s |

## **Product Description**

A brass and white opaline glass chandelier designed and produced in Sweden, c. 1940s. Overall Dimensions (inches): 23" H x 19" Diameter Dimensions of Canopy: 2.5" H x 3.625" Diameter Stem length: 15" H Bulb Specifications: E-14 Number of Sockets: 5 Sold with lampshades. All lighting will be converted for US usage. We are unable to confirm that any electrical item meets UL-Listing standards at our facility.All items ship from High Point, North Carolina.