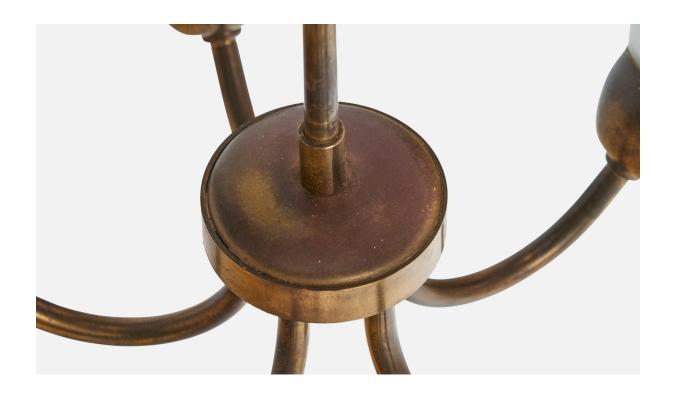

## **Product Description**

A brass and white opaline glass chandelier designed and produced in Sweden, c. 1940s. Overall Dimensions (inches): 23" H x 19" Diameter Dimensions of Canopy: 2.5" H x 3.625" Diameter Stem length: 15" H Bulb Specifications: E-14 Number of Sockets: 5 Sold with lampshades. All lighting will be converted for US usage. We are unable to confirm that any electrical item meets UL-Listing standards at our facility.All items ship from High Point, North Carolina.