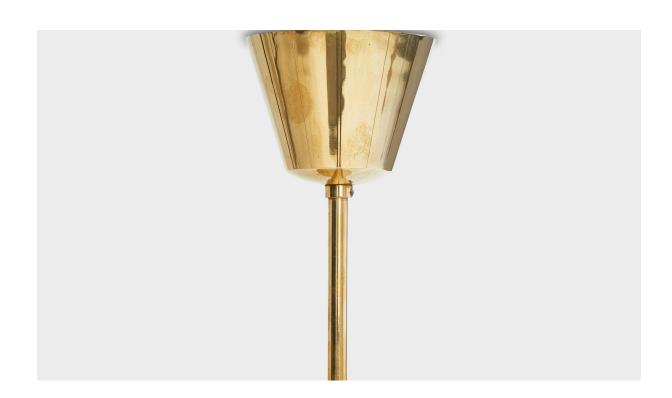

## **Product Description**

A brass and glass chandelier designed and produced in Sweden, c. 1950s. Overall Dimensions (inches):  $19.5^{\circ}$  H x  $15^{\circ}$  Diameter Dimensions of Canopy:  $3^{\circ}$  H x  $3.75^{\circ}$  Diameter Stem length:  $11.75^{\circ}$  H Bulb Specifications: E-14 candle Number of Sockets: 2 Sold with lampshades. All lighting will be converted for US usage. We are unable to confirm that any electrical item meets UL-Listing standards at our facility.