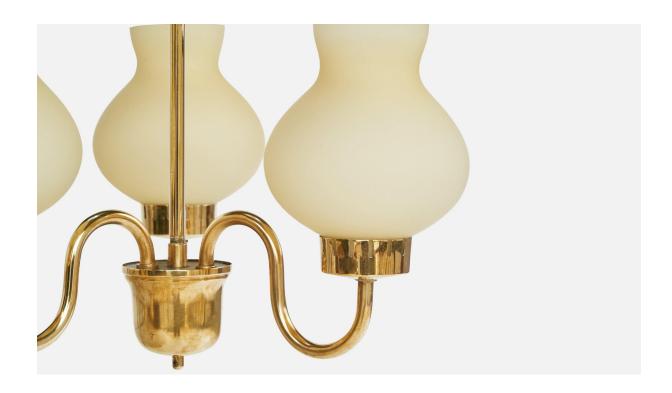

## **Product Description**

A brass and glass chandelier designed and produced in Sweden, c. 1950s. Overall Dimensions (inches):  $19.5^{\circ}$  H x  $15^{\circ}$  Diameter Dimensions of Canopy:  $3^{\circ}$  H x  $3.75^{\circ}$  Diameter Stem length:  $11.75^{\circ}$  H Bulb Specifications: E-14 candle Number of Sockets: 2 Sold with lampshades. All lighting will be converted for US usage. We are unable to confirm that any electrical item meets UL-Listing standards at our facility.