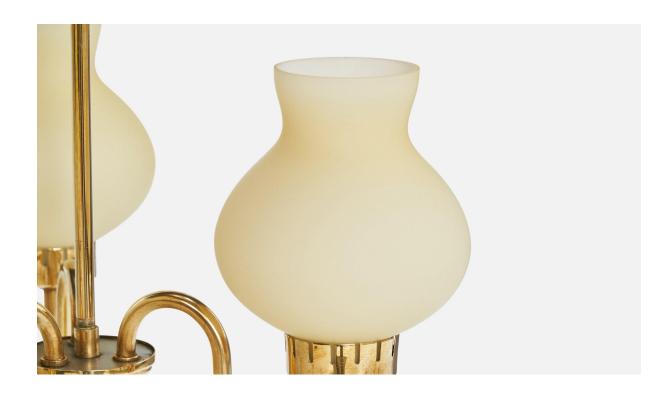

## **Product Description**

A brass and glass chandelier designed and produced in Sweden, c. 1950s. Overall Dimensions (inches):  $19.5^{\circ}$  H x  $15^{\circ}$  Diameter Dimensions of Canopy:  $3^{\circ}$  H x  $3.75^{\circ}$  Diameter Stem length:  $11.75^{\circ}$  H Bulb Specifications: E-14 candle Number of Sockets: 2 Sold with lampshades. All lighting will be converted for US usage. We are unable to confirm that any electrical item meets UL-Listing standards at our facility.