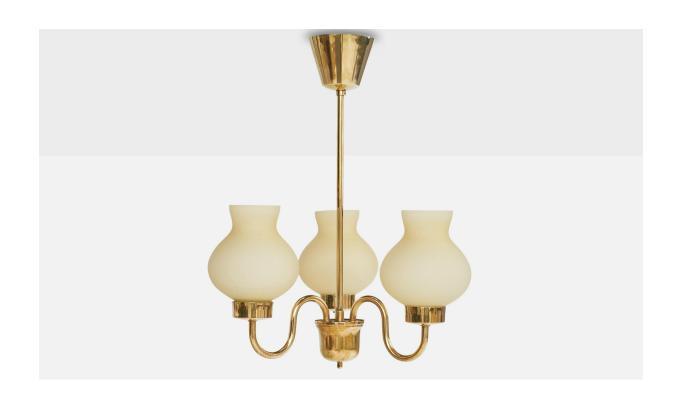

## **Product Description**

A brass and glass chandelier designed and produced in Sweden, c. 1950s. Overall Dimensions (inches):  $19.5^{\circ}$  H x  $15^{\circ}$  Diameter Dimensions of Canopy:  $3^{\circ}$  H x  $3.75^{\circ}$  Diameter Stem length:  $11.75^{\circ}$  H Bulb Specifications: E-14 candle Number of Sockets: 2 Sold with lampshades. All lighting will be converted for US usage. We are unable to confirm that any electrical item meets UL-Listing standards at our facility.