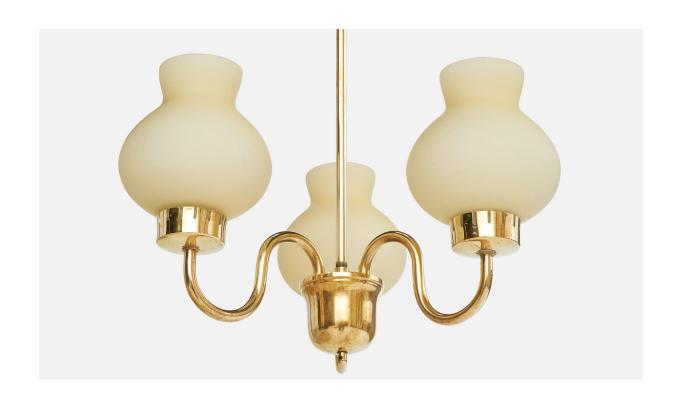

## **Product Description**

A brass and glass chandelier designed and produced in Sweden, c. 1950s. Overall Dimensions (inches):  $19.5^{\circ}$  H x  $15^{\circ}$  Diameter Dimensions of Canopy:  $3^{\circ}$  H x  $3.75^{\circ}$  Diameter Stem length:  $11.75^{\circ}$  H Bulb Specifications: E-14 candle Number of Sockets: 2 Sold with lampshades. All lighting will be converted for US usage. We are unable to confirm that any electrical item meets UL-Listing standards at our facility.