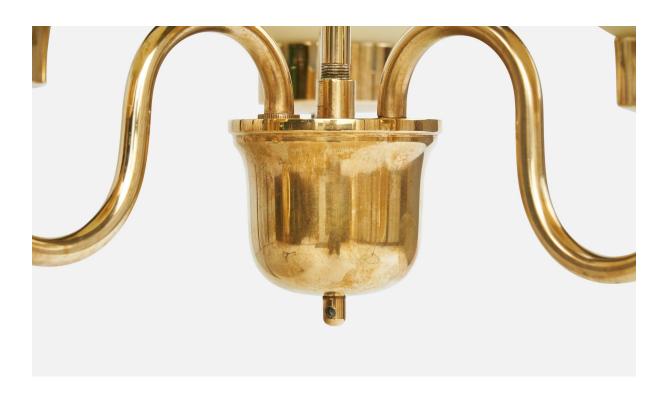

## **Product Description**

A brass and glass chandelier designed and produced in Sweden, c. 1950s. Overall Dimensions (inches):  $19.5^{\circ}$  H x  $15^{\circ}$  Diameter Dimensions of Canopy:  $3^{\circ}$  H x  $3.75^{\circ}$  Diameter Stem length:  $11.75^{\circ}$  H Bulb Specifications: E-14 candle Number of Sockets: 2 Sold with lampshades. All lighting will be converted for US usage. We are unable to confirm that any electrical item meets UL-Listing standards at our facility.