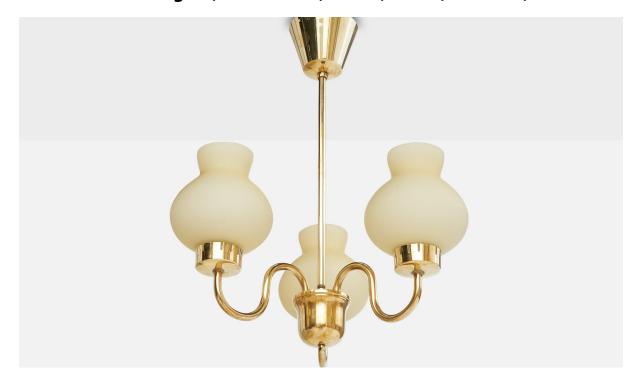

## **Product Description**

A brass and glass chandelier designed and produced in Sweden, c. 1950s. Overall Dimensions (inches):  $19.5^{\circ}$  H x  $15^{\circ}$  Diameter Dimensions of Canopy:  $3^{\circ}$  H x  $3.75^{\circ}$  Diameter Stem length:  $11.75^{\circ}$  H Bulb Specifications: E-14 candle Number of Sockets: 2 Sold with lampshades. All lighting will be converted for US usage. We are unable to confirm that any electrical item meets UL-Listing standards at our facility.