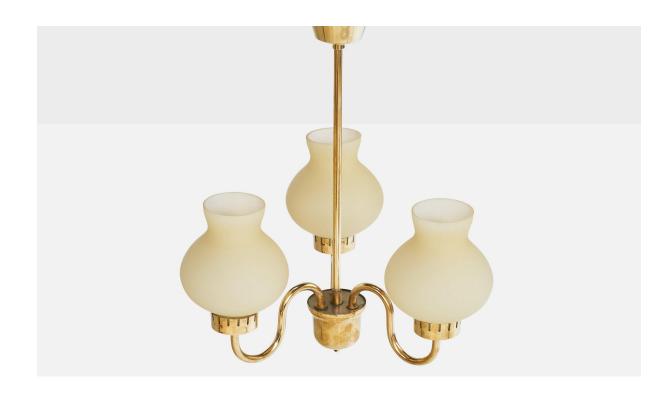

## **Product Description**

A brass and glass chandelier designed and produced in Sweden, c. 1950s. Overall Dimensions (inches):  $19.5^{\circ}$  H x  $15^{\circ}$  Diameter Dimensions of Canopy:  $3^{\circ}$  H x  $3.75^{\circ}$  Diameter Stem length:  $11.75^{\circ}$  H Bulb Specifications: E-14 candle Number of Sockets: 2 Sold with lampshades. All lighting will be converted for US usage. We are unable to confirm that any electrical item meets UL-Listing standards at our facility.