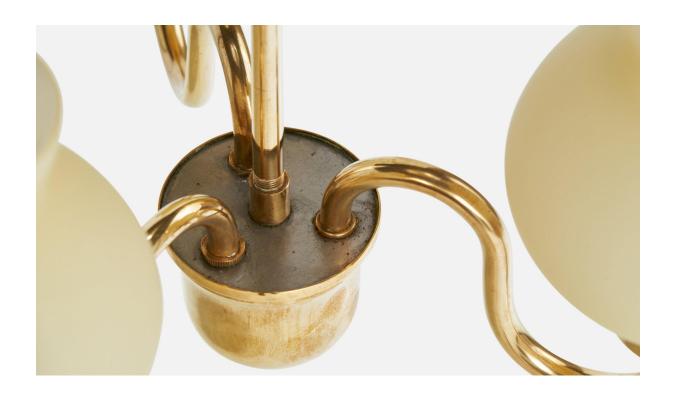

## **Product Description**

A brass and glass chandelier designed and produced in Sweden, c. 1950s. Overall Dimensions (inches):  $19.5^{\circ}$  H x  $15^{\circ}$  Diameter Dimensions of Canopy:  $3^{\circ}$  H x  $3.75^{\circ}$  Diameter Stem length:  $11.75^{\circ}$  H Bulb Specifications: E-14 candle Number of Sockets: 2 Sold with lampshades. All lighting will be converted for US usage. We are unable to confirm that any electrical item meets UL-Listing standards at our facility.