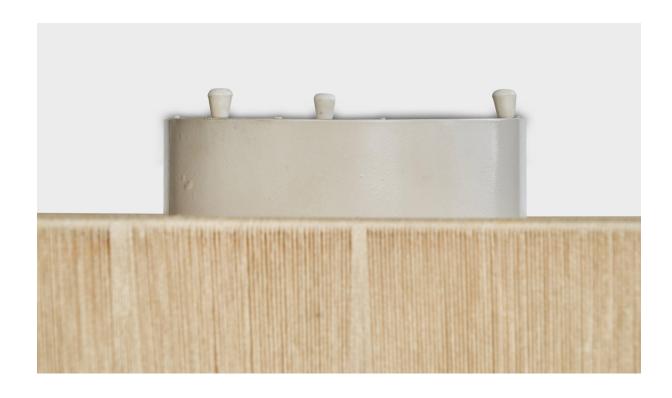

## **Product Description**

A beige fabric cord and metal flush mount designed and produced in Sweden, c. 1960s. Overall Dimensions (inches): 6" H x 15.8" W x 15.8" D Bulb Specifications: E-26 Number of Sockets: 4 All lighting will be converted for US usage. We are unable to confirm that any electrical item meets UL-Listing standards at our facility.