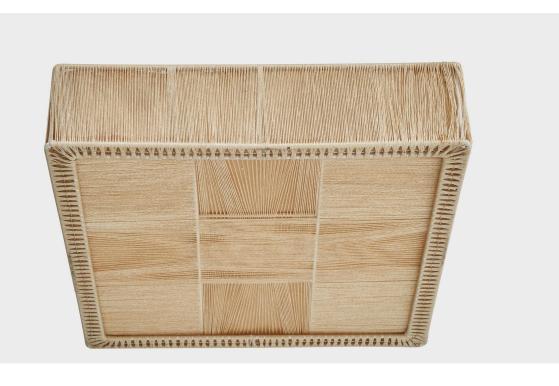

## **Product Description**

A beige fabric cord and metal flush mount designed and produced in Sweden, c. 1960s. Overall Dimensions (inches): 6" H x 15.8" W x 15.8" D Bulb Specifications: E-26 Number of Sockets: 4 All lighting will be converted for US usage. We are unable to confirm that any electrical item meets UL-Listing standards at our facility.