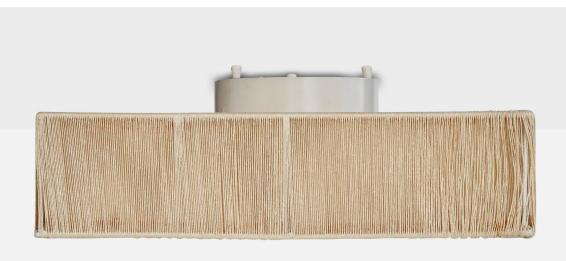

## **Product Description**

A beige fabric cord and metal flush mount designed and produced in Sweden, c. 1960s. Overall Dimensions (inches): 6" H x 15.8" W x 15.8" D Bulb Specifications: E-26 Number of Sockets: 4 All lighting will be converted for US usage. We are unable to confirm that any electrical item meets UL-Listing standards at our facility.