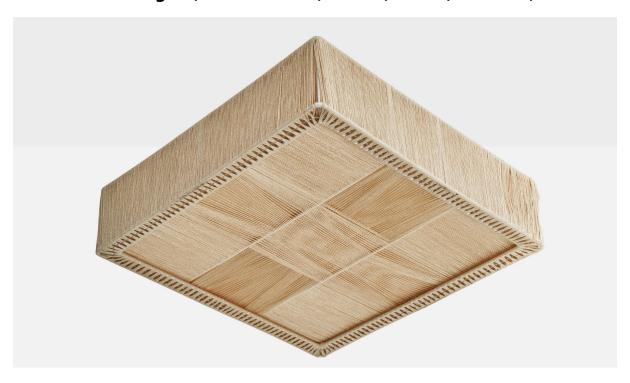

## **Product Description**

A beige fabric cord and metal flush mount designed and produced in Sweden, c. 1960s. Overall Dimensions (inches): 6" H x 15.8" W x 15.8" D Bulb Specifications: E-26 Number of Sockets: 4 All lighting will be converted for US usage. We are unable to confirm that any electrical item meets UL-Listing standards at our facility.