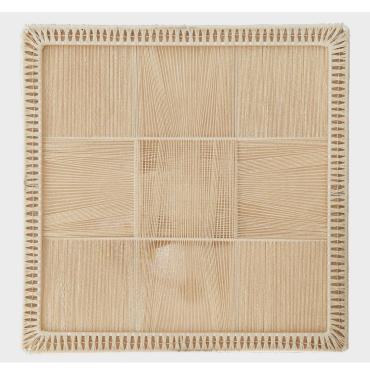

## **Product Description**

A beige fabric cord and metal flush mount designed and produced in Sweden, c. 1960s. Overall Dimensions (inches): 6" H x 15.8" W x 15.8" D Bulb Specifications: E-26 Number of Sockets: 4 All lighting will be converted for US usage. We are unable to confirm that any electrical item meets UL-Listing standards at our facility.