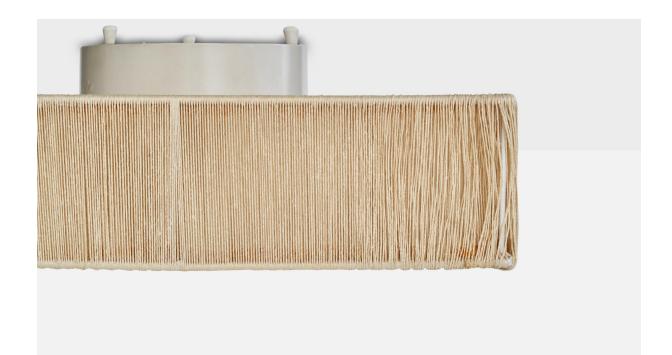

## **Product Description**

A beige fabric cord and metal flush mount designed and produced in Sweden, c. 1960s. Overall Dimensions (inches): 6" H x 15.8" W x 15.8" D Bulb Specifications: E-26 Number of Sockets: 4 All lighting will be converted for US usage. We are unable to confirm that any electrical item meets UL-Listing standards at our facility.