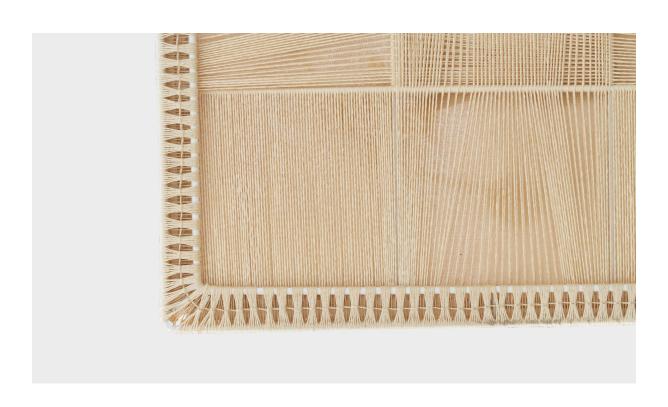

## **Product Description**

A beige fabric cord and metal flush mount designed and produced in Sweden, c. 1960s. Overall Dimensions (inches): 6" H x 15.8" W x 15.8" D Bulb Specifications: E-26 Number of Sockets: 4 All lighting will be converted for US usage. We are unable to confirm that any electrical item meets UL-Listing standards at our facility.