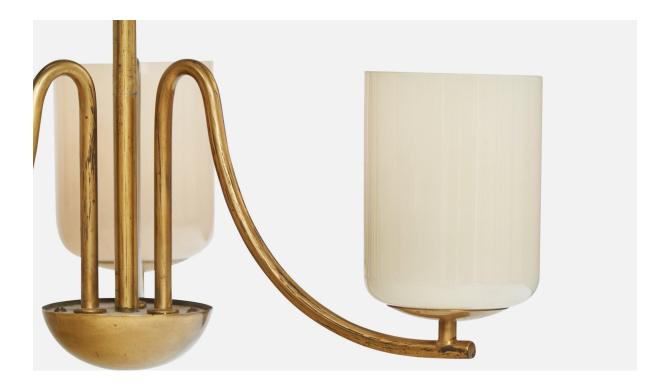

## Austrian Designer, Chandelier, Brass, Glass, Austria, 1950s

| Title:       | Austrian Designer, Chandelier, Brass, Glass, Austria, 1950s |
|--------------|-------------------------------------------------------------|
| Dimensions:  | 18.25 in x 15.0 in                                          |
| Inventory #: | 17462                                                       |
| Price:       | \$4,800.00                                                  |

## **Product Description**

A brass and off-white opaline glass chandelier designed and produced in Austria, c. 1950s. Replaced screw fixating canopy. Overall Dimensions (inches): 18.25" H x 15" Diameter Dimensions of Canopy: 2" H x 4" Diameter Stem length: 14.4" H Bulb Specifications: E-26 Number of Sockets: 3 All lighting will be converted for US usage. We are unable to confirm that any electrical item meets UL-Listing standards at our facility.All items ship from High Point, North Carolina.