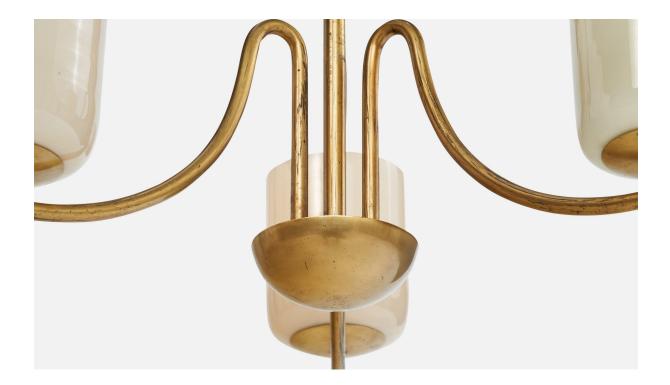

## Austrian Designer, Chandelier, Brass, Glass, Austria, 1950s

| Title:       | Austrian Designer, Chandelier, Brass, Glass, Austria, 1950s |
|--------------|-------------------------------------------------------------|
| Dimensions:  | 18.25 in x 15.0 in                                          |
| Inventory #: | 17462                                                       |
| Price:       | \$4,800.00                                                  |

## **Product Description**

A brass and off-white opaline glass chandelier designed and produced in Austria, c. 1950s. Replaced screw fixating canopy. Overall Dimensions (inches): 18.25" H x 15" Diameter Dimensions of Canopy: 2" H x 4" Diameter Stem length: 14.4" H Bulb Specifications: E-26 Number of Sockets: 3 All lighting will be converted for US usage. We are unable to confirm that any electrical item meets UL-Listing standards at our facility.All items ship from High Point, North Carolina.