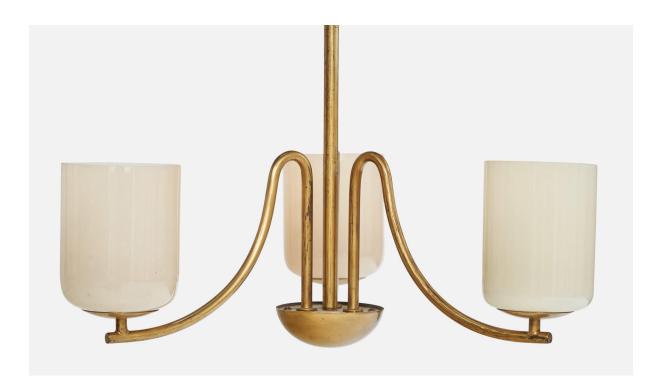

## Austrian Designer, Chandelier, Brass, Glass, Austria, 1950s

| Title:       | Austrian Designer, Chandelier, Brass, Glass, Austria, 1950s |
|--------------|-------------------------------------------------------------|
| Dimensions:  | 18.25 in x 15.0 in                                          |
| Inventory #: | 17462                                                       |
| Price:       | \$4,800.00                                                  |

## **Product Description**

A brass and off-white opaline glass chandelier designed and produced in Austria, c. 1950s. Replaced screw fixating canopy. Overall Dimensions (inches): 18.25" H x 15" Diameter Dimensions of Canopy: 2" H x 4" Diameter Stem length: 14.4" H Bulb Specifications: E-26 Number of Sockets: 3 All lighting will be converted for US usage. We are unable to confirm that any electrical item meets UL-Listing standards at our facility.All items ship from High Point, North Carolina.