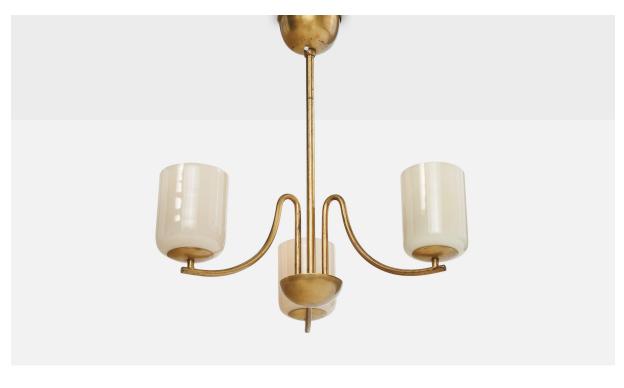

## Austrian Designer, Chandelier, Brass, Glass, Austria, 1950s

| Title:       | Austrian Designer, Chandelier, Brass, Glass, Austria, 1950s |
|--------------|-------------------------------------------------------------|
| Dimensions:  | 18.25 in x 15.0 in                                          |
| Inventory #: | 17462                                                       |
| Price:       | \$4,800.00                                                  |

## **Product Description**

A brass and off-white opaline glass chandelier designed and produced in Austria, c. 1950s. Replaced screw fixating canopy. Overall Dimensions (inches): 18.25" H x 15" Diameter Dimensions of Canopy: 2" H x 4" Diameter Stem length: 14.4" H Bulb Specifications: E-26 Number of Sockets: 3 All lighting will be converted for US usage. We are unable to confirm that any electrical item meets UL-Listing standards at our facility.All items ship from High Point, North Carolina.