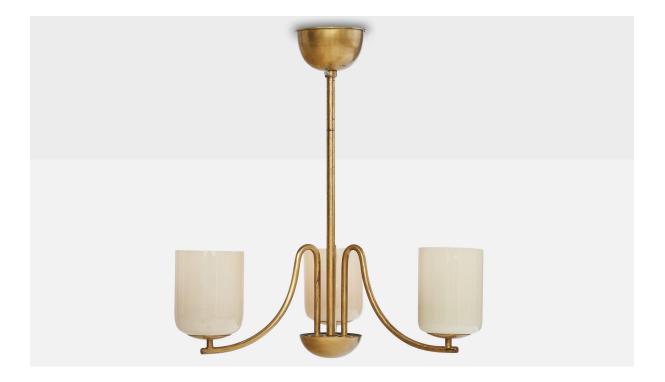

## Austrian Designer, Chandelier, Brass, Glass, Austria, 1950s

| Title:       | Austrian Designer, Chandelier, Brass, Glass, Austria, 1950s |
|--------------|-------------------------------------------------------------|
| Dimensions:  | 18.25 in x 15.0 in                                          |
| Inventory #: | 17462                                                       |
| Price:       | \$4,800.00                                                  |

## **Product Description**

A brass and off-white opaline glass chandelier designed and produced in Austria, c. 1950s. Replaced screw fixating canopy. Overall Dimensions (inches): 18.25" H x 15" Diameter Dimensions of Canopy: 2" H x 4" Diameter Stem length: 14.4" H Bulb Specifications: E-26 Number of Sockets: 3 All lighting will be converted for US usage. We are unable to confirm that any electrical item meets UL-Listing standards at our facility.All items ship from High Point, North Carolina.