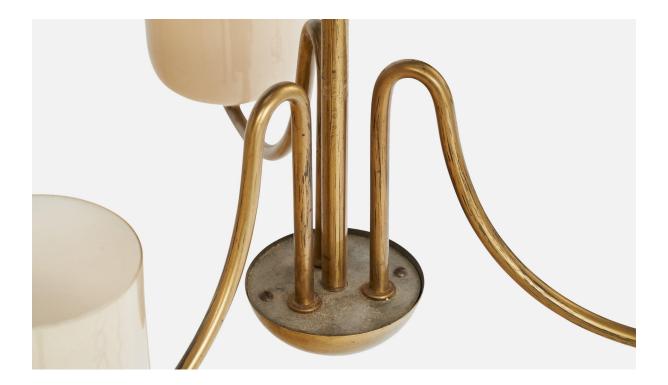

## Austrian Designer, Chandelier, Brass, Glass, Austria, 1950s

| Title:       | Austrian Designer, Chandelier, Brass, Glass, Austria, 1950s |
|--------------|-------------------------------------------------------------|
| Dimensions:  | 18.25 in x 15.0 in                                          |
| Inventory #: | 17462                                                       |
| Price:       | \$4,800.00                                                  |

## **Product Description**

A brass and off-white opaline glass chandelier designed and produced in Austria, c. 1950s. Replaced screw fixating canopy. Overall Dimensions (inches): 18.25" H x 15" Diameter Dimensions of Canopy: 2" H x 4" Diameter Stem length: 14.4" H Bulb Specifications: E-26 Number of Sockets: 3 All lighting will be converted for US usage. We are unable to confirm that any electrical item meets UL-Listing standards at our facility.All items ship from High Point, North Carolina.