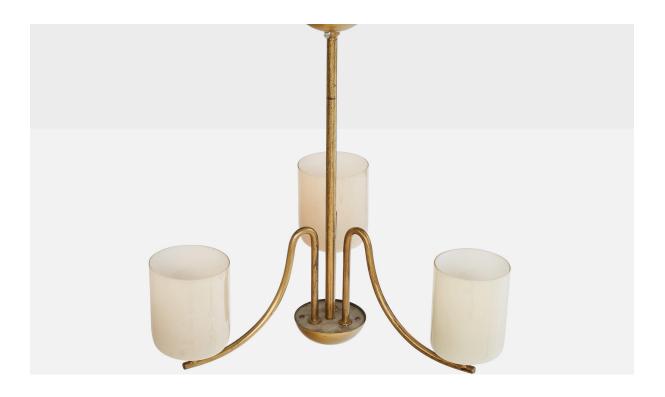

## Austrian Designer, Chandelier, Brass, Glass, Austria, 1950s

| Title:       | Austrian Designer, Chandelier, Brass, Glass, Austria, 1950s |
|--------------|-------------------------------------------------------------|
| Dimensions:  | 18.25 in x 15.0 in                                          |
| Inventory #: | 17462                                                       |
| Price:       | \$4,800.00                                                  |

## **Product Description**

A brass and off-white opaline glass chandelier designed and produced in Austria, c. 1950s. Replaced screw fixating canopy. Overall Dimensions (inches): 18.25" H x 15" Diameter Dimensions of Canopy: 2" H x 4" Diameter Stem length: 14.4" H Bulb Specifications: E-26 Number of Sockets: 3 All lighting will be converted for US usage. We are unable to confirm that any electrical item meets UL-Listing standards at our facility.All items ship from High Point, North Carolina.