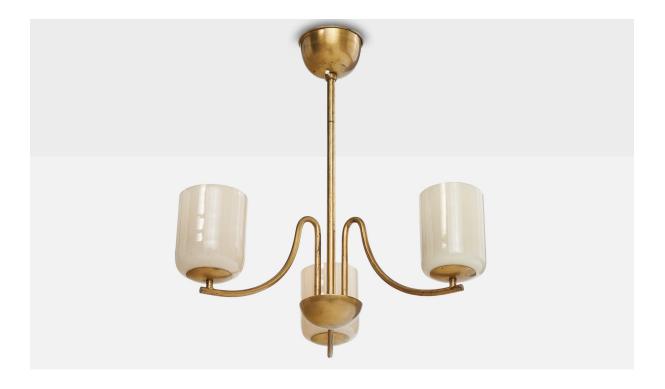

## Austrian Designer, Chandelier, Brass, Glass, Austria, 1950s

| Title:       | Austrian Designer, Chandelier, Brass, Glass, Austria, 1950s |
|--------------|-------------------------------------------------------------|
| Dimensions:  | 18.25 in x 15.0 in                                          |
| Inventory #: | 17462                                                       |
| Price:       | \$4,800.00                                                  |

## **Product Description**

A brass and off-white opaline glass chandelier designed and produced in Austria, c. 1950s. Replaced screw fixating canopy. Overall Dimensions (inches): 18.25" H x 15" Diameter Dimensions of Canopy: 2" H x 4" Diameter Stem length: 14.4" H Bulb Specifications: E-26 Number of Sockets: 3 All lighting will be converted for US usage. We are unable to confirm that any electrical item meets UL-Listing standards at our facility.All items ship from High Point, North Carolina.