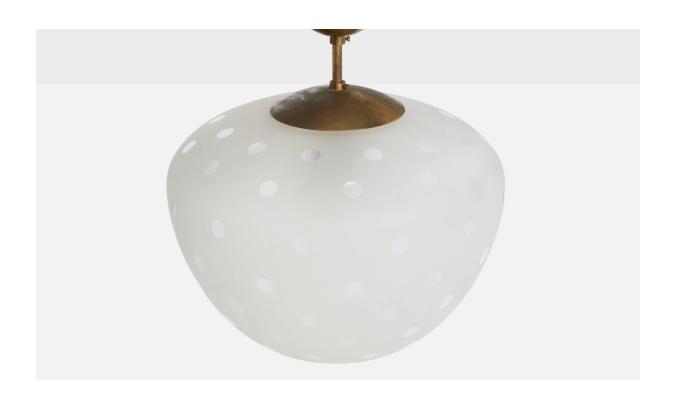

## Swedish Designer, Pendant Light, Brass, Glass, Sweden, 1940s

| Title:       | Swedish Designer, Pendant Light, Brass, Glass, Sweden, 1940s |
|--------------|--------------------------------------------------------------|
| Dimensions:  | 14.5 in x 12.5 in                                            |
| Inventory #: | 17470                                                        |
| Price:       | \$3,900.00                                                   |

## **Product Description**

A brass and etched glass pendant light designed and produced in Sweden, c. 1940s. Overall Dimensions (inches): 14.5" H x 12.5" Diameter Dimensions of Canopy: 2.75" H x 4" Diameter Stem length: 1" H Bulb Specifications: E-26 Number of Sockets: 2 Sold with lampshades. All lighting will be converted for US usage. We are unable to confirm that any electrical item meets UL-Listing standards at our facility.