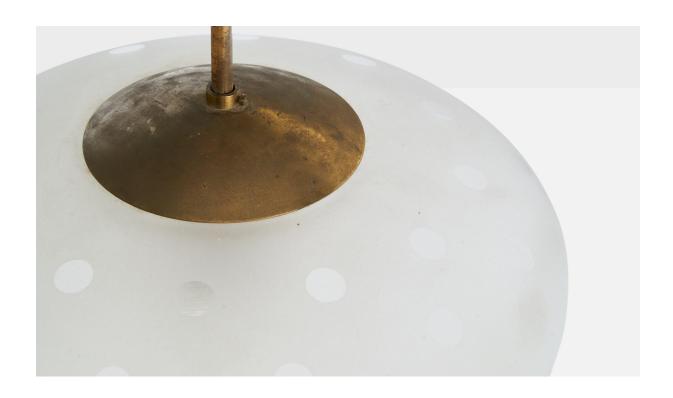

## **Product Description**

A brass and etched glass pendant light designed and produced in Sweden, c. 1940s. Overall Dimensions (inches): 14.5" H x 12.5" Diameter Dimensions of Canopy: 2.75" H x 4" Diameter Stem length: 1" H Bulb Specifications: E-26 Number of Sockets: 2 Sold with lampshades. All lighting will be converted for US usage. We are unable to confirm that any electrical item meets UL-Listing standards at our facility.