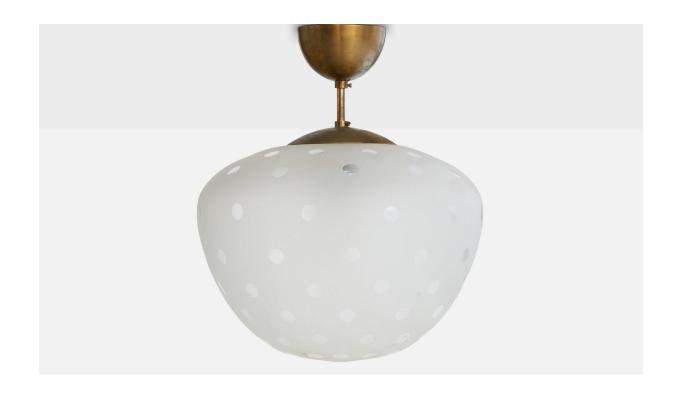

## Swedish Designer, Pendant Light, Brass, Glass, Sweden, 1940s

| Title:       | Swedish Designer, Pendant Light, Brass, Glass, Sweden, 1940s |
|--------------|--------------------------------------------------------------|
| Dimensions:  | 14.5 in x 12.5 in                                            |
| Inventory #: | 17470                                                        |
| Price:       | \$3,900.00                                                   |

## **Product Description**

A brass and etched glass pendant light designed and produced in Sweden, c. 1940s. Overall Dimensions (inches): 14.5" H x 12.5" Diameter Dimensions of Canopy: 2.75" H x 4" Diameter Stem length: 1" H Bulb Specifications: E-26 Number of Sockets: 2 Sold with lampshades. All lighting will be converted for US usage. We are unable to confirm that any electrical item meets UL-Listing standards at our facility.