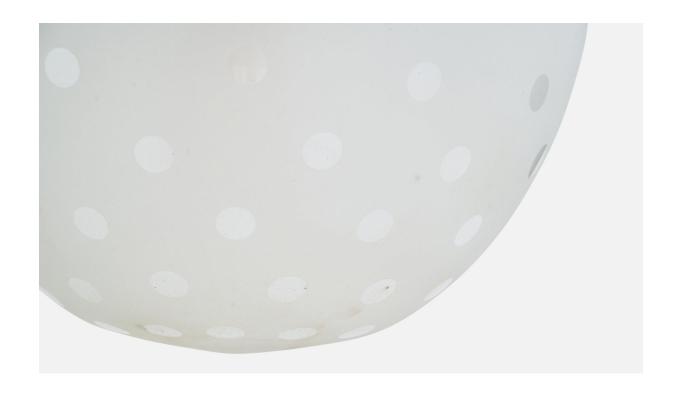

## **Product Description**

A brass and etched glass pendant light designed and produced in Sweden, c. 1940s. Overall Dimensions (inches): 14.5" H x 12.5" Diameter Dimensions of Canopy: 2.75" H x 4" Diameter Stem length: 1" H Bulb Specifications: E-26 Number of Sockets: 2 Sold with lampshades. All lighting will be converted for US usage. We are unable to confirm that any electrical item meets UL-Listing standards at our facility.