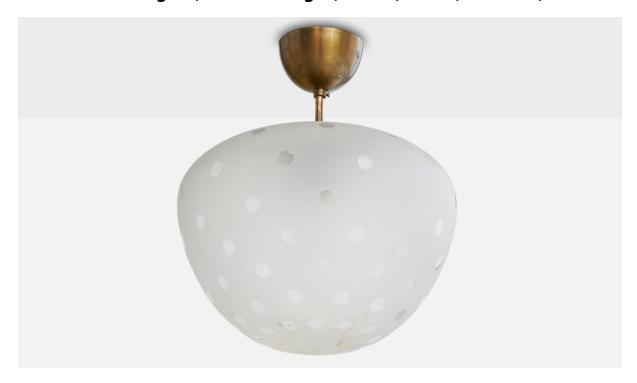

## Swedish Designer, Pendant Light, Brass, Glass, Sweden, 1940s

| Title:       | Swedish Designer, Pendant Light, Brass, Glass, Sweden, 1940s |
|--------------|--------------------------------------------------------------|
| Dimensions:  | 14.5 in x 12.5 in                                            |
| Inventory #: | 17470                                                        |
| Price:       | \$3,900.00                                                   |

## **Product Description**

A brass and etched glass pendant light designed and produced in Sweden, c. 1940s. Overall Dimensions (inches): 14.5" H x 12.5" Diameter Dimensions of Canopy: 2.75" H x 4" Diameter Stem length: 1" H Bulb Specifications: E-26 Number of Sockets: 2 Sold with lampshades. All lighting will be converted for US usage. We are unable to confirm that any electrical item meets UL-Listing standards at our facility.