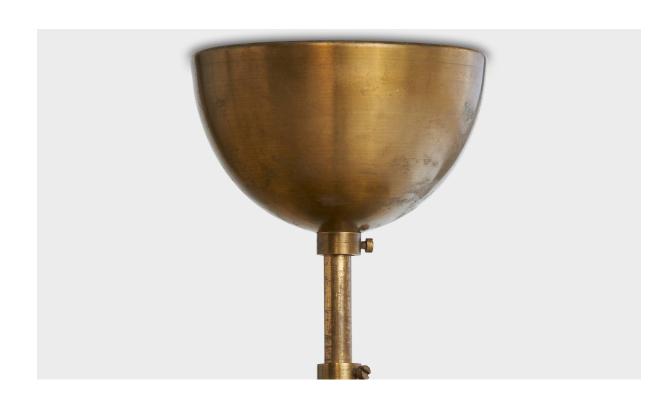

## **Product Description**

A brass and etched glass pendant light designed and produced in Sweden, c. 1940s. Overall Dimensions (inches): 14.5" H x 12.5" Diameter Dimensions of Canopy: 2.75" H x 4" Diameter Stem length: 1" H Bulb Specifications: E-26 Number of Sockets: 2 Sold with lampshades. All lighting will be converted for US usage. We are unable to confirm that any electrical item meets UL-Listing standards at our facility.