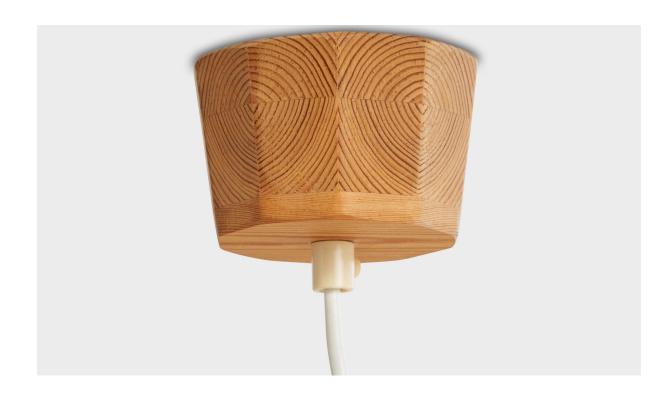

## **Product Description**

A pine pendant light designed and produced in Sweden, c. 1970s. Overall Dimensions (inches): 24" H x 16.4" Diameter Dimensions of Canopy: 2.3" H x 3.7" Diameter Cord length: 10" H Bulb Specifications: E-26 Number of Sockets: 2 All lighting will be converted for US usage. We are unable to confirm that any electrical item meets UL-Listing standards at our facility.