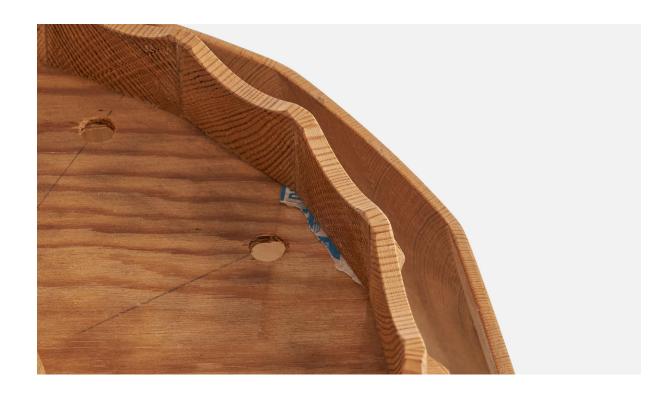

## **Product Description**

A pine pendant light designed and produced in Sweden, c. 1970s. Overall Dimensions (inches): 24" H x 16.4" Diameter Dimensions of Canopy: 2.3" H x 3.7" Diameter Cord length: 10" H Bulb Specifications: E-26 Number of Sockets: 2 All lighting will be converted for US usage. We are unable to confirm that any electrical item meets UL-Listing standards at our facility.