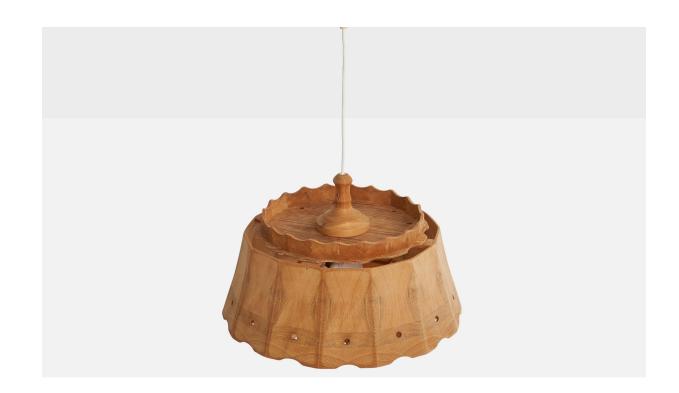

## Swedish Designer, Pendant Light, Pine, Sweden, 1970s

| Title:       | Swedish Designer, Pendant Light, Pine, Sweden, 1970s |
|--------------|------------------------------------------------------|
| Dimensions:  | 24.0 in x 16.4 in                                    |
| Inventory #: | 17472                                                |
| Price:       | \$2,800.00                                           |

## **Product Description**

A pine pendant light designed and produced in Sweden, c. 1970s. Overall Dimensions (inches): 24" H x 16.4" Diameter Dimensions of Canopy: 2.3" H x 3.7" Diameter Cord length: 10" H Bulb Specifications: E-26 Number of Sockets: 2 All lighting will be converted for US usage. We are unable to confirm that any electrical item meets UL-Listing standards at our facility.