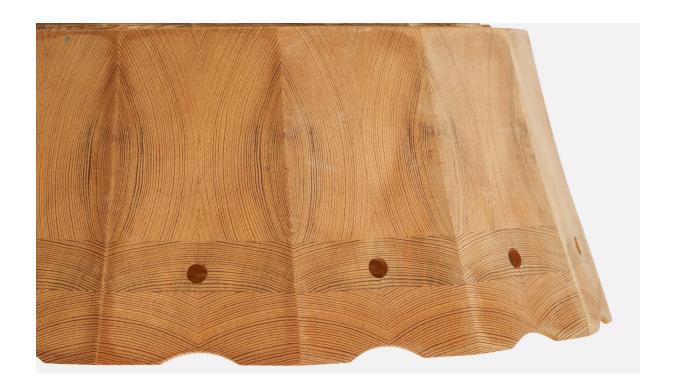

## Swedish Designer, Pendant Light, Pine, Sweden, 1970s

| Title:       | Swedish Designer, Pendant Light, Pine, Sweden, 1970s |
|--------------|------------------------------------------------------|
| Dimensions:  | 24.0 in x 16.4 in                                    |
| Inventory #: | 17472                                                |
| Price:       | \$2,800.00                                           |

## **Product Description**

A pine pendant light designed and produced in Sweden, c. 1970s. Overall Dimensions (inches): 24" H x 16.4" Diameter Dimensions of Canopy: 2.3" H x 3.7" Diameter Cord length: 10" H Bulb Specifications: E-26 Number of Sockets: 2 All lighting will be converted for US usage. We are unable to confirm that any electrical item meets UL-Listing standards at our facility.