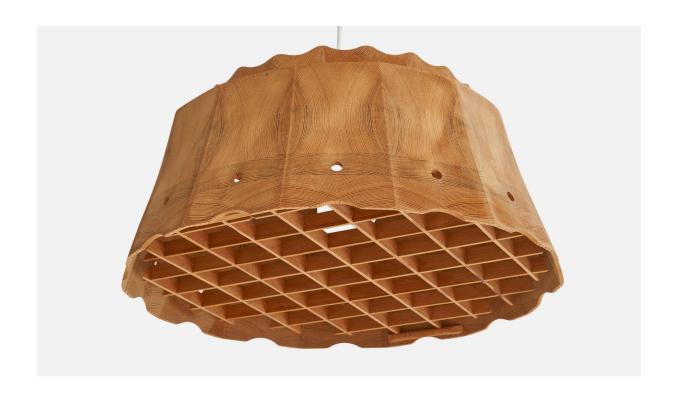

## Swedish Designer, Pendant Light, Pine, Sweden, 1970s

| Title:       | Swedish Designer, Pendant Light, Pine, Sweden, 1970s |
|--------------|------------------------------------------------------|
| Dimensions:  | 24.0 in x 16.4 in                                    |
| Inventory #: | 17472                                                |
| Price:       | \$2,800.00                                           |

## **Product Description**

A pine pendant light designed and produced in Sweden, c. 1970s. Overall Dimensions (inches): 24" H x 16.4" Diameter Dimensions of Canopy: 2.3" H x 3.7" Diameter Cord length: 10" H Bulb Specifications: E-26 Number of Sockets: 2 All lighting will be converted for US usage. We are unable to confirm that any electrical item meets UL-Listing standards at our facility.