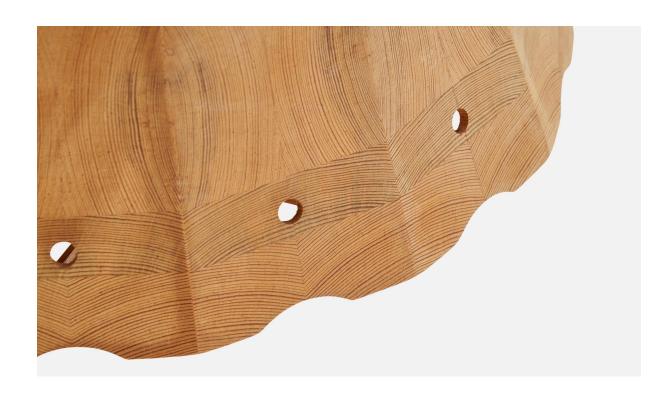

## Swedish Designer, Pendant Light, Pine, Sweden, 1970s

| Title:       | Swedish Designer, Pendant Light, Pine, Sweden, 1970s |
|--------------|------------------------------------------------------|
| Dimensions:  | 24.0 in x 16.4 in                                    |
| Inventory #: | 17472                                                |
| Price:       | \$2,800.00                                           |

## **Product Description**

A pine pendant light designed and produced in Sweden, c. 1970s. Overall Dimensions (inches): 24" H x 16.4" Diameter Dimensions of Canopy: 2.3" H x 3.7" Diameter Cord length: 10" H Bulb Specifications: E-26 Number of Sockets: 2 All lighting will be converted for US usage. We are unable to confirm that any electrical item meets UL-Listing standards at our facility.