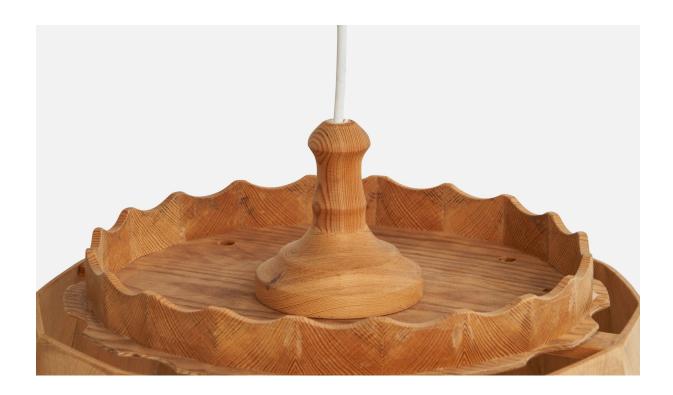

## **Product Description**

A pine pendant light designed and produced in Sweden, c. 1970s. Overall Dimensions (inches): 24" H x 16.4" Diameter Dimensions of Canopy: 2.3" H x 3.7" Diameter Cord length: 10" H Bulb Specifications: E-26 Number of Sockets: 2 All lighting will be converted for US usage. We are unable to confirm that any electrical item meets UL-Listing standards at our facility.