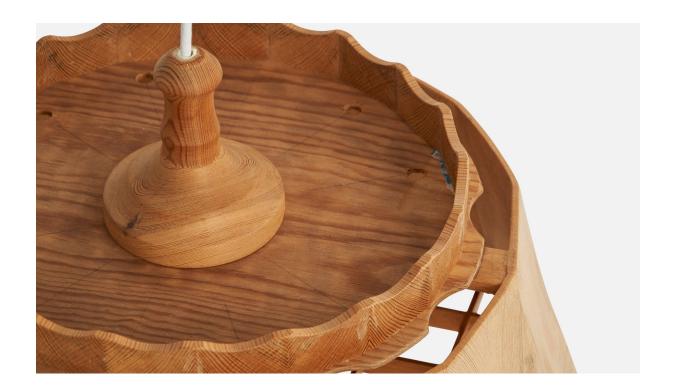

## **Product Description**

A pine pendant light designed and produced in Sweden, c. 1970s. Overall Dimensions (inches): 24" H x 16.4" Diameter Dimensions of Canopy: 2.3" H x 3.7" Diameter Cord length: 10" H Bulb Specifications: E-26 Number of Sockets: 2 All lighting will be converted for US usage. We are unable to confirm that any electrical item meets UL-Listing standards at our facility.