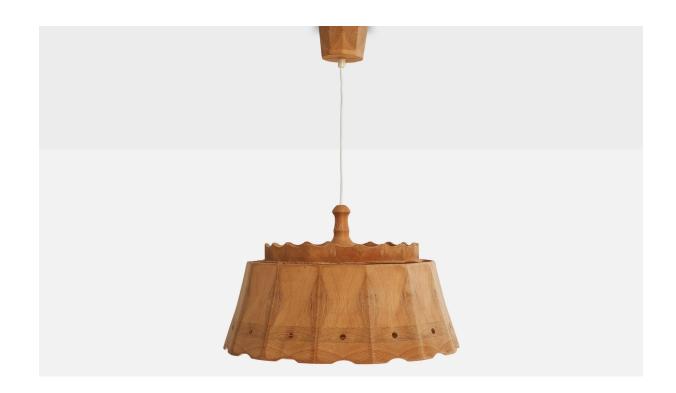

## Swedish Designer, Pendant Light, Pine, Sweden, 1970s

| Title:       | Swedish Designer, Pendant Light, Pine, Sweden, 1970s |
|--------------|------------------------------------------------------|
| Dimensions:  | 24.0 in x 16.4 in                                    |
| Inventory #: | 17472                                                |
| Price:       | \$2,800.00                                           |

## **Product Description**

A pine pendant light designed and produced in Sweden, c. 1970s. Overall Dimensions (inches): 24" H x 16.4" Diameter Dimensions of Canopy: 2.3" H x 3.7" Diameter Cord length: 10" H Bulb Specifications: E-26 Number of Sockets: 2 All lighting will be converted for US usage. We are unable to confirm that any electrical item meets UL-Listing standards at our facility.