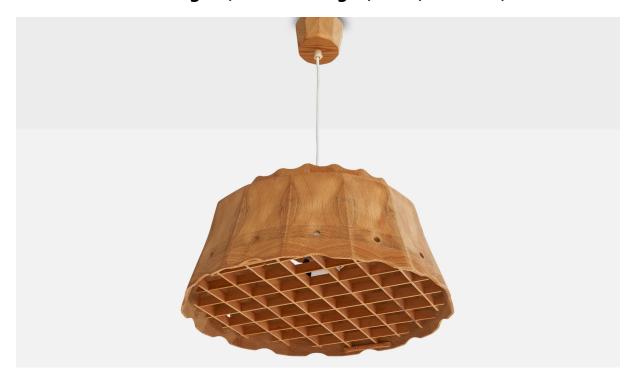

## Swedish Designer, Pendant Light, Pine, Sweden, 1970s

| Title:       | Swedish Designer, Pendant Light, Pine, Sweden, 1970s |
|--------------|------------------------------------------------------|
| Dimensions:  | 24.0 in x 16.4 in                                    |
| Inventory #: | 17472                                                |
| Price:       | \$2,800.00                                           |

## **Product Description**

A pine pendant light designed and produced in Sweden, c. 1970s. Overall Dimensions (inches): 24" H x 16.4" Diameter Dimensions of Canopy: 2.3" H x 3.7" Diameter Cord length: 10" H Bulb Specifications: E-26 Number of Sockets: 2 All lighting will be converted for US usage. We are unable to confirm that any electrical item meets UL-Listing standards at our facility.